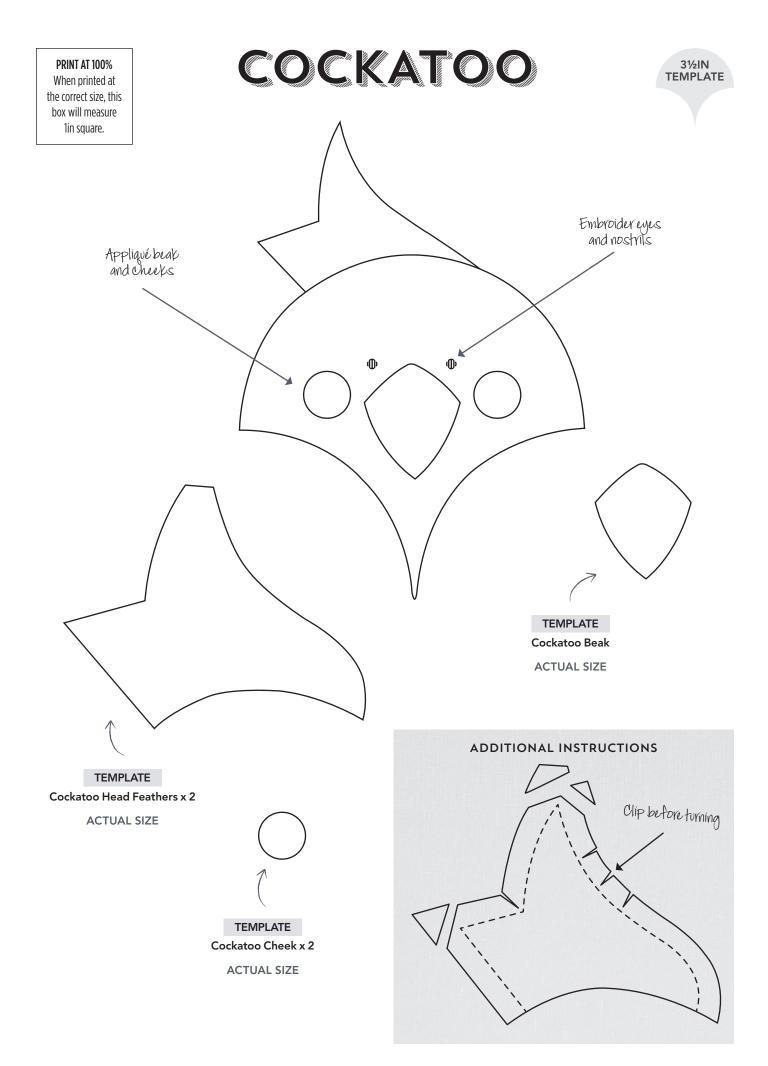

Thank you for making this project from Love Patchwork & Quilting. The copyright for these templates belongs to the designer of the project. Please don't re-sell or distribute their work without permission. Please do not make any part of the templates or instructions available to others through your website or a third party website, or copy it multiple times without our permission. Copyright law protects creative work and unauthorised copying is illegal. We appreciate your help.



PRINT AT 100% When printed at the correct size, this box will measure lin square.



Embroider pupils, mouth and tongue  $\square$  $\square$ 5) ADDITIONAL INSTRUCTIONS TEMPLATE Frog Eye x 4 ACTUAL SIZE Clip before turning

Thank you for making this project from Love Patchwork & Quilting. The copyright for thes