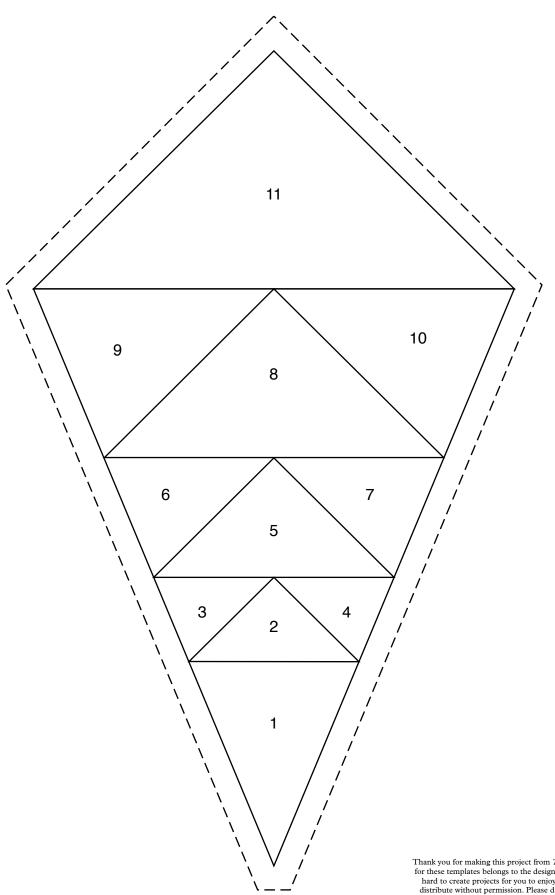

## FOUNDATION PAPER PIECING TEMPLATES

by Lynne Goldsworthy

TEMPLATES ACTUAL SIZE Includes seam allowances



#### Block 1 RADIATING SUNLIGHT



#### Block 1 RADIATING SUNLIGHT



# Block 2 SIMPLIFIED GEORGETOWN CIRCLE





#### Block 3 TURNING SQUARES



Thank you for making this project from *Today's Quilter*. The copyright for these templates belongs to the designer of the project. They work hard to create projects for you to enjoy, so please don't re-sell or distribute without permission. Please do not make any part of the templates or instructions available to others through your website or a third party website, or copy it multiple times without permission. Copyright law protects creative work and unauthorised copying is illegal. We appreciate your help.

#### Block 4 FLYING GEESE



# Block 5 EXPLODING STAR





#### Block 5 EXPLODING



#### Block 6 CHECKERBOARD DRESDEN



#### Block 6 CHECKERBOARD DRESDEN



#### Block 7 HARLEQUIN



#### Block 7 HARLEQUIN



Thank you for making this project from Today's Quilter. The copyright f