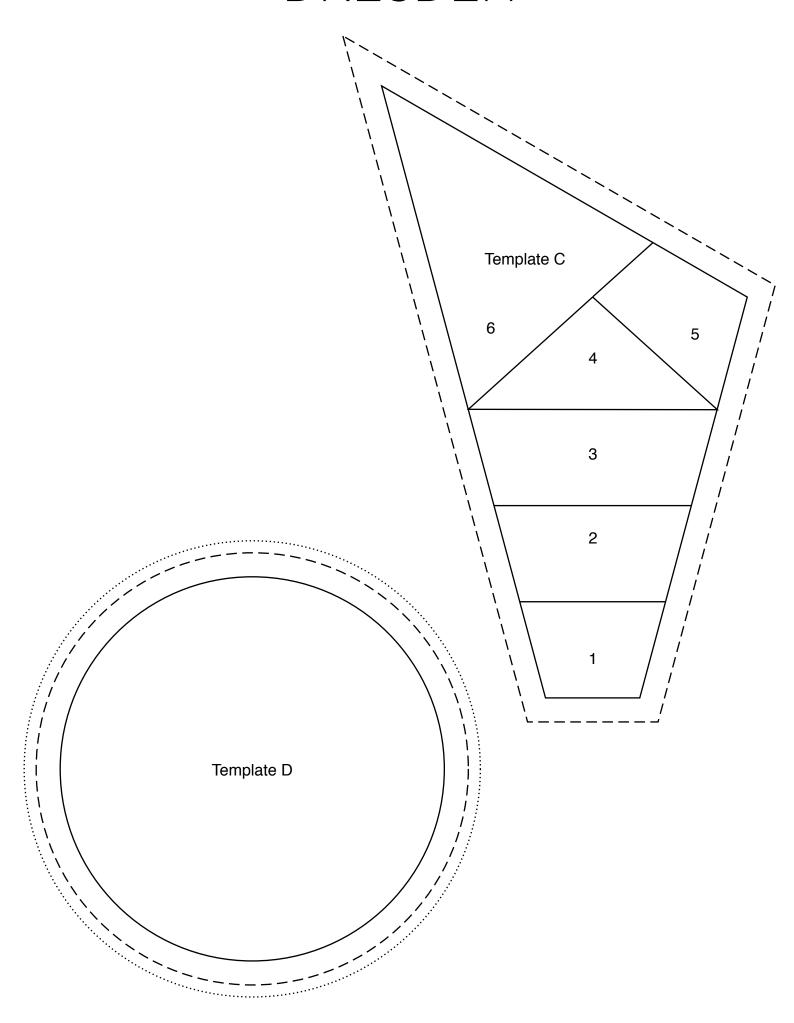

#### Block 8 MARINER'S COMPASS

100 20 40 60 80 100 100 100 100

 80
 100
 20
 40
 60
 80
 100