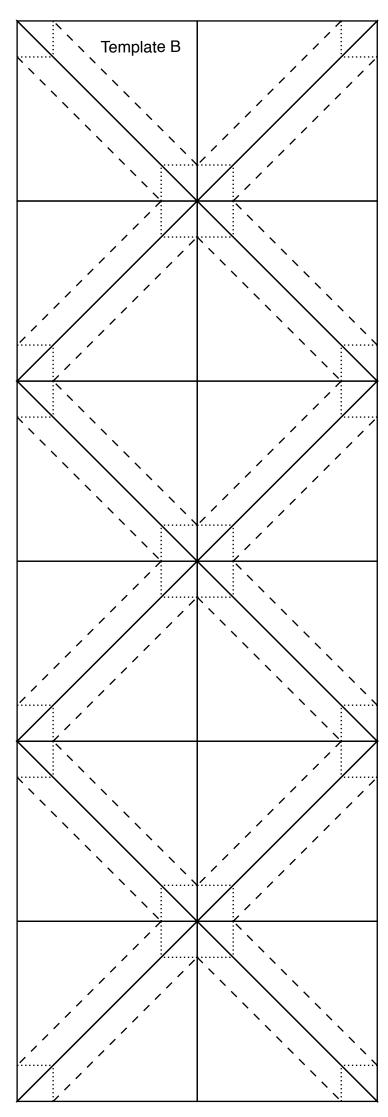

#### Block 8 MARINER'S COMPASS

100 20 40 60 80 100 100 100 100

 80
 100
 20
 40
 60
 80
 100