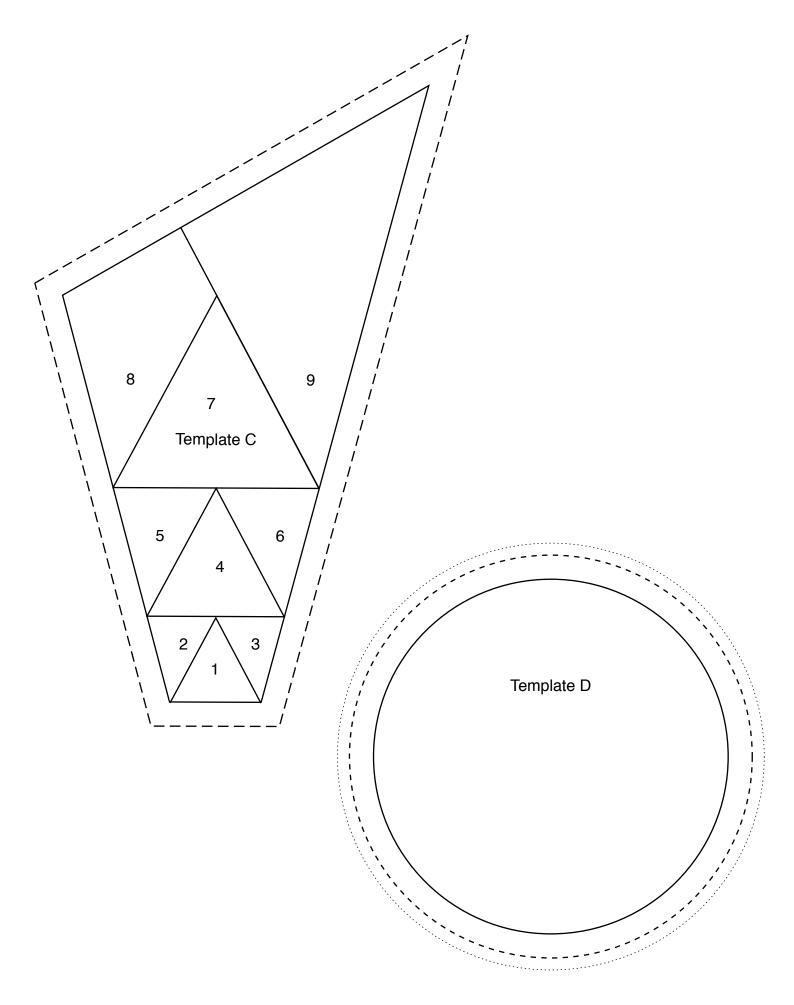

## FOUNDATION PAPER PIECING TEMPLATES

by Lynne Goldsworthy

TEMPLATES ACTUAL SIZE Includes seam allowances



#### Block 1 RADIATING SUNLIGHT



#### Block 1 RADIATING SUNLIGHT



# Block 2 SIMPLIFIED GEORGETOWN CIRCLE





#### Block 3 TURNING SQUARES



Thank you for making this project from *Today's Quilter*. The copyright for these templates belongs to the designer of the project. They work hard to create projects for you to enjoy, so please don't re-sell or distribute without permission. Please do not make any part of the templates or instructions available to others through your website or a third party website, or copy it multiple times without permission. Copyright law protects creative work and unauthorised copying is illegal. We appreciate your help.

#### Block 4 FLYING GEESE



# Block 5 EXPLODING STAR





#### Block 5 EXPLODING



#### Block 6 CHECKERBOARD DRESDEN



#### Block 6 CHECKERBOARD DRESDEN



#### Block 7 HARLEQUIN



#### Block 7 HARLEQUI