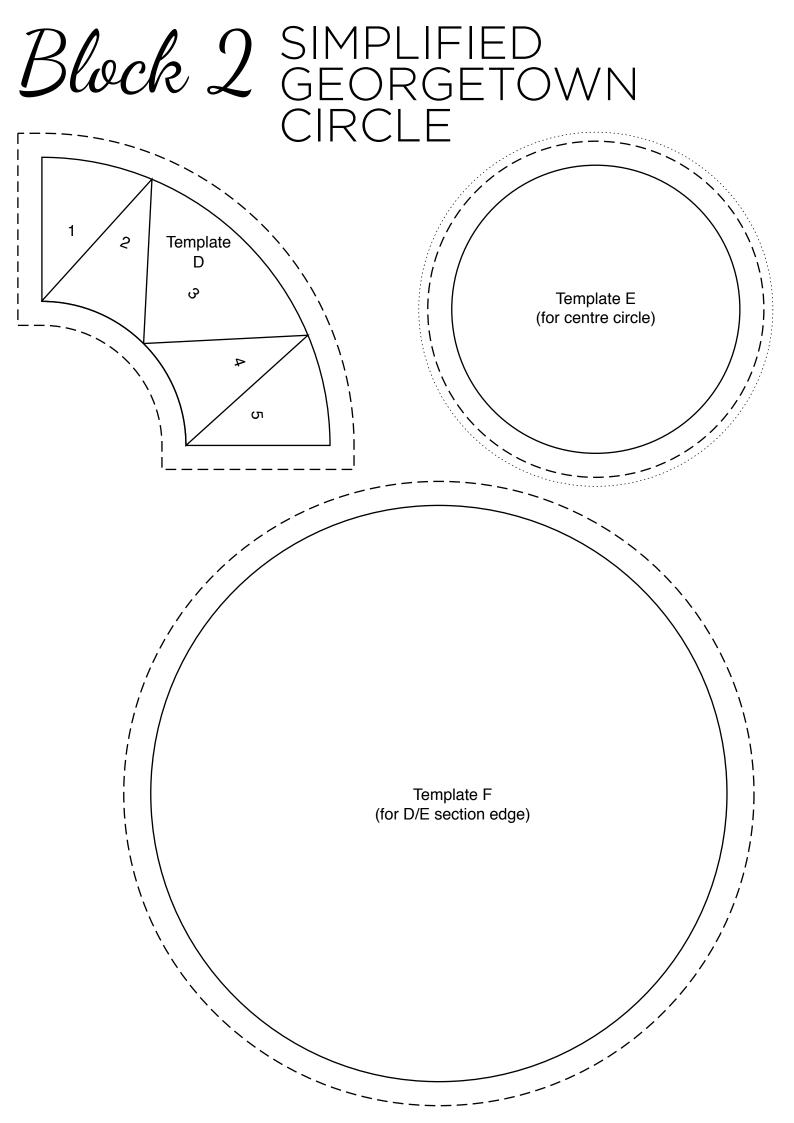

## FOUNDATION PAPER PIECING TEMPLATES

by Lynne Goldsworthy

TEMPLATES ACTUAL SIZE Includes seam allowances



#### Block 1 RADIATING SUNLIGHT



#### Block 1 RADIATING SUNLIGHT



# Block 2 SIMPLIFIED GEORGETOWN CIRCLE





#### Block 3 TURNING SQUARES



Thank you for making this project from *Today's Quilter*. The copyright for these templates belongs to the designer of the project. They work hard to create projects for you to enjoy, so please don't re-sell or distribute without permission. Please do not make any part of the templates or instructions available to others through your website or a third party website, or copy it multiple times without permission. Copyright law protects creative work and unauthorised copying is illegal. We appreciate your help.

#### Block 4 FLYING GEESE



# Block 5 EXPLODING STAR





#### Block 5 EXPLODING



#### Block 6 CHECKERBOARD DRESDEN



#### Block 6 CHECKERBOARD DRESDEN



#### Block 7 HARLEQUIN



#### Block 7 HARLEQUIN



Thank you for making this project from