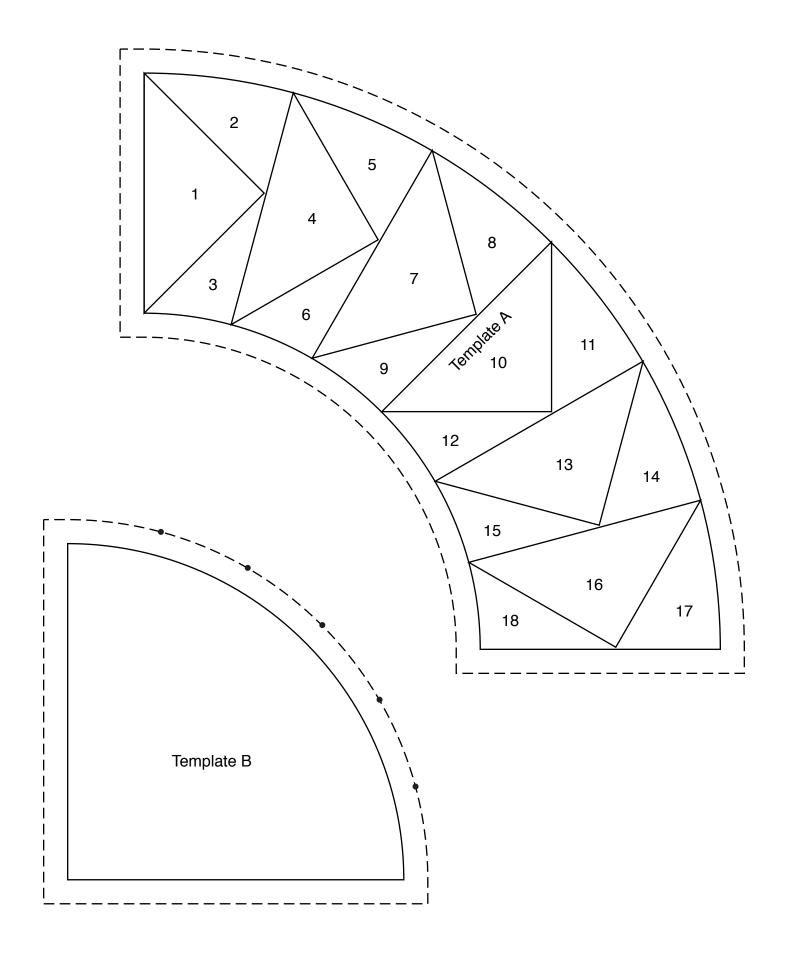

#### Block 8 MARINER'S COMPASS

100 20 40 60 80 100 100 100 100

 80
 100
 20
 40
 60
 80
 100