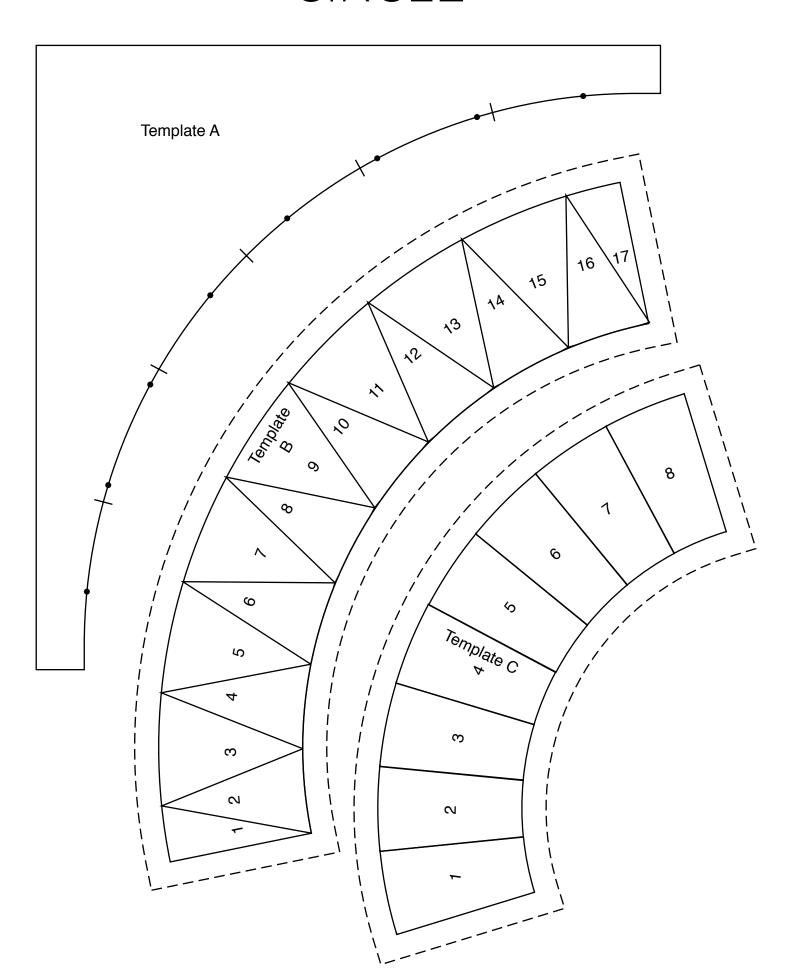

## FOUNDATION PAPER PIECING TEMPLATES

by Lynne Goldsworthy

TEMPLATES ACTUAL SIZE Includes seam allowances



#### Block 1 RADIATING SUNLIGHT



#### Block 1 RADIATING SUNLIGHT



# Block 2 SIMPLIFIED GEORGETOWN CIRCLE





#### Block 3 TURNING SQUARES



Thank you for making this project from *Today's Quilter*. The copyright for these templates belongs to the designer of the project. They work hard to create projects for you to enjoy, so please don't re-sell or distribute without permission. Please do not make any part of the templates or instructions available to others through your website or a third party website, or copy it multiple times without permission. Copyright law protects creative work and unauthorised copying is illegal. We appreciate your help.

#### Block 4 FLYING GEESE



# Block 5 EXPLODING STAR





#### Block 5 EXPLODING



#### Block 6 CHECKERBOARD DRESDEN



#### Block 6 CHECKERBOARD DRESDEN



#### Block 7 HARLEQUIN



#### Block 7 HARLEQUIN



Thank you for making this project fro