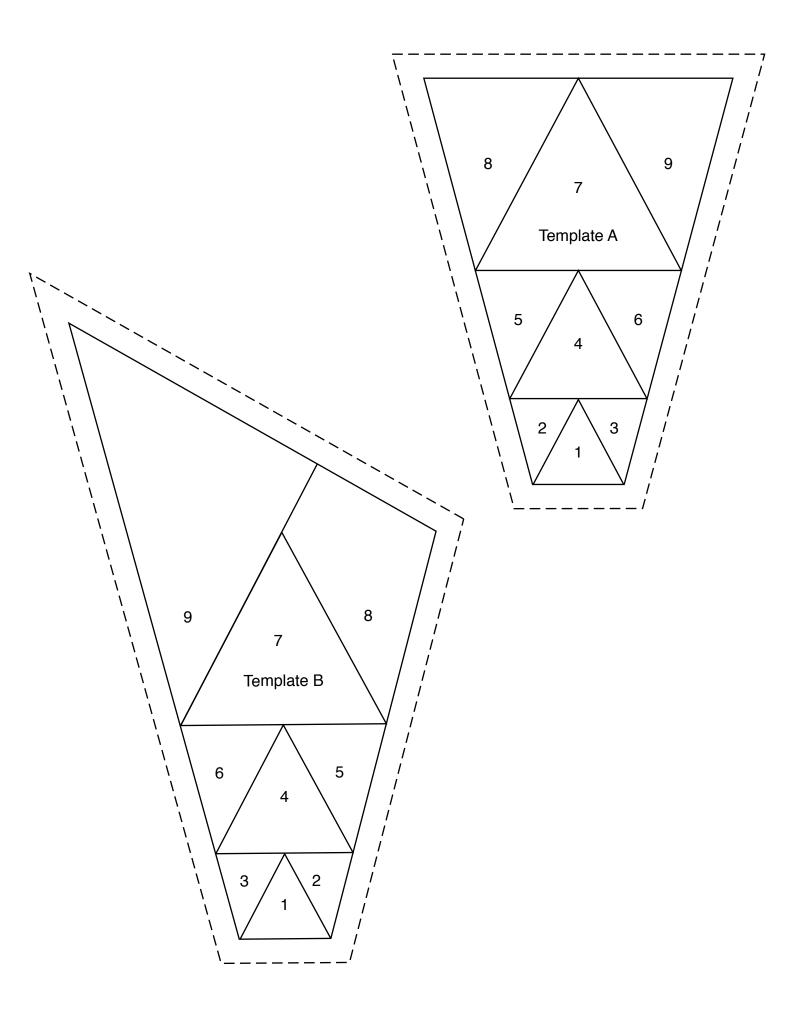

## FOUNDATION PAPER PIECING TEMPLATES

by Lynne Goldsworthy

TEMPLATES ACTUAL SIZE Includes seam allowances



#### Block 1 RADIATING SUNLIGHT



#### Block 1 RADIATING SUNLIGHT



# Block 2 SIMPLIFIED GEORGETOWN CIRCLE





#### Block 3 TURNING SQUARES



Thank you for making this project from *Today's Quilter*. The copyright for these templates belongs to the designer of the project. They work hard to create projects for you to enjoy, so please don't re-sell or distribute without permission. Please do not make any part of the templates or instructions available to others through your website or a third party website, or copy it multiple times without permission. Copyright law protects creative work and unauthorised copying is illegal. We appreciate your help.

#### Block 4 FLYING GEESE



# Block 5 EXPLODING STAR





#### Block 5 EXPLODING



#### Block 6 CHECKERBOARD DRESDEN



#### Block 6 CHECKERBOARD DRESDEN



#### Block 7