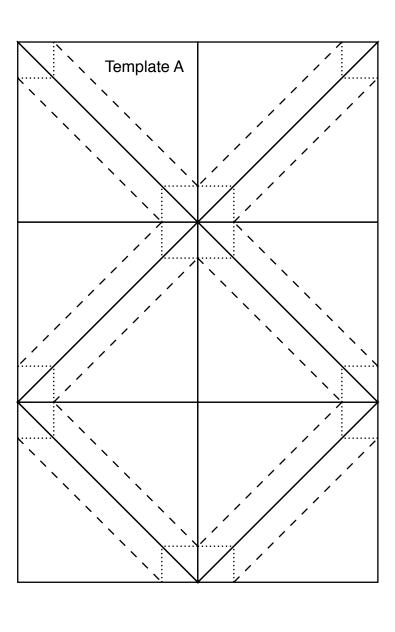

#### Block 8 MARINER'S COMPASS

100 20 40 60 80 100 100 100 100

 80
 100
 20
 40
 60
 80
 100