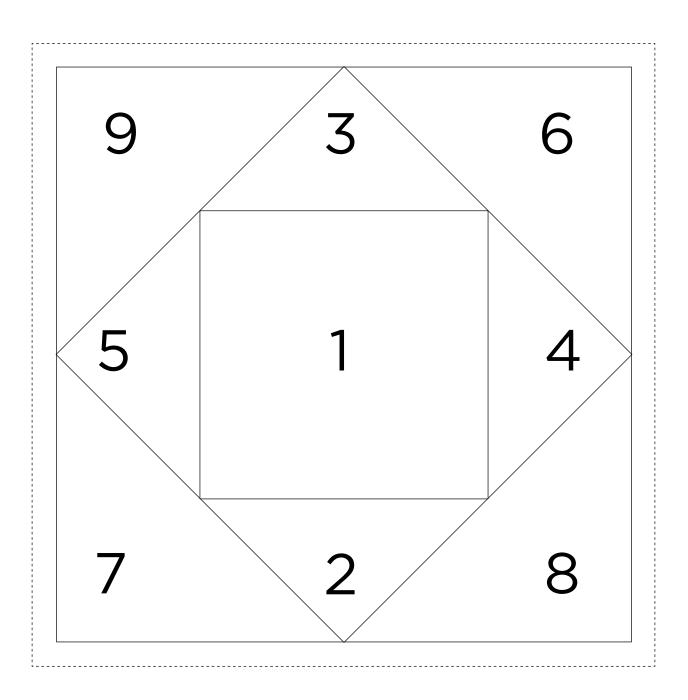

## ECONOMY BLOCK Lynne Goldsworthy

TEMPLATE – ACTUAL SIZE

## PRINT AT 100% SIZE

When printed at the correct size, this box will measure 1in / 26mm square

Thank you for downloading this project from Love Patchwork & Quilting. The copyright in this project belongs to our designers and to Future Publishing Limited. Please don't ne-sell or distribute our work without permission from Love Patchwork & Quilting. Please do not make any part of this PDF available to others through your website or a third party website, or copy it multiple times without our permission. Copyright law protects creative work and unauthorised copying is illegal. We appreciate your help.