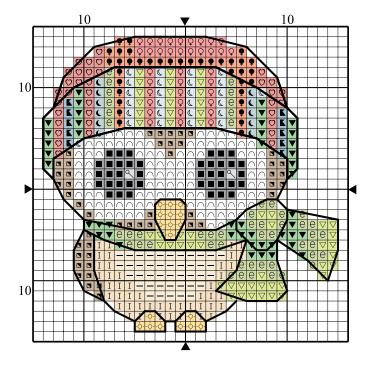

## What a Hoot!

## **Design by Rhona Norrie**

This adorable wise owl certainly isn't worried about the cold. Stitch him as a cute gift or make into a card for a sweet stitch that is sure to be a hoot!

## Owl key

## **★ Cross stitch in two strands**

|                                   | DMC   | Anchor | Madeira |             |
|-----------------------------------|-------|--------|---------|-------------|
| $\cap$                            | B5200 | 1      | 2401    | white       |
|                                   | 310   | 403    | 2400    | black       |
| 9                                 | 415   | 398    | 1802    | grey        |
| Ι                                 | 437   | 362    | 2012    | tan         |
| •                                 | 666   | 46     | 1098    | red         |
| _                                 | 739   | 366    | 2014    | light tan   |
| -0-                               | 743   | 302    | 113     | yellow      |
| (                                 | 813   | 140    | 910     | blue        |
| Ø                                 | 817   | 13     | 210     | dark red    |
| K                                 | 826   | 146    | 906     | dark blue   |
| (                                 | 827   | 160    | 1013    | light blue  |
| $\blacksquare$                    | 905   | 257    | 1412    | dark green  |
| е                                 | 906   | 256    | 1410    | green       |
| $\nabla$                          | 907   | 255    | 1308    | light green |
| Q                                 | 3801  | 1098   | 411     | light red   |
|                                   | 3862  | 374    | 1913    | brown       |
| <b>※</b> Backstitch in one strand |       |        |         |             |
|                                   | 310   | 403    | 2400    | black       |