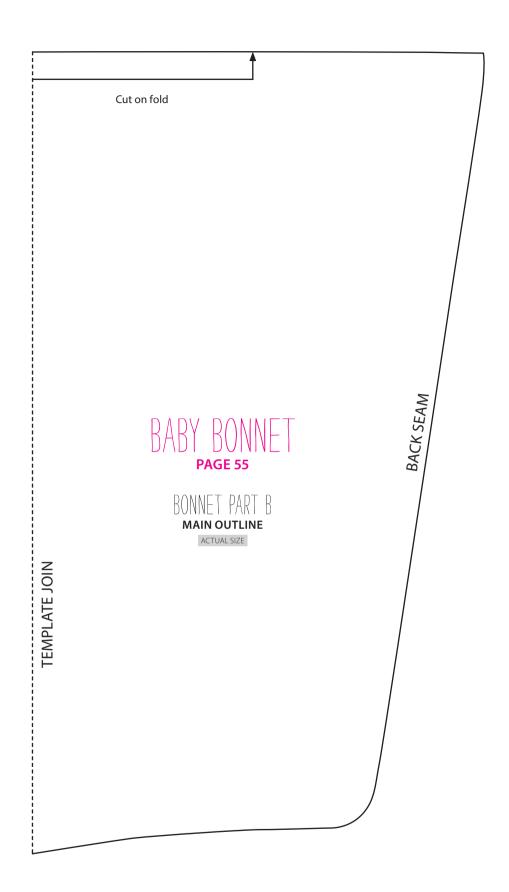

Here are the pattern pieces you'll need to make the smaller projects in Simply Sewing issue 5.

Cut on fold FRONT OPENING ACTUAL SIZE **TEMPLATE JOIN** MAIN OUTLINE ACTUAL SIZE FOR THIS DESIGN DOTS: FRENCH KNOTS Insert ties