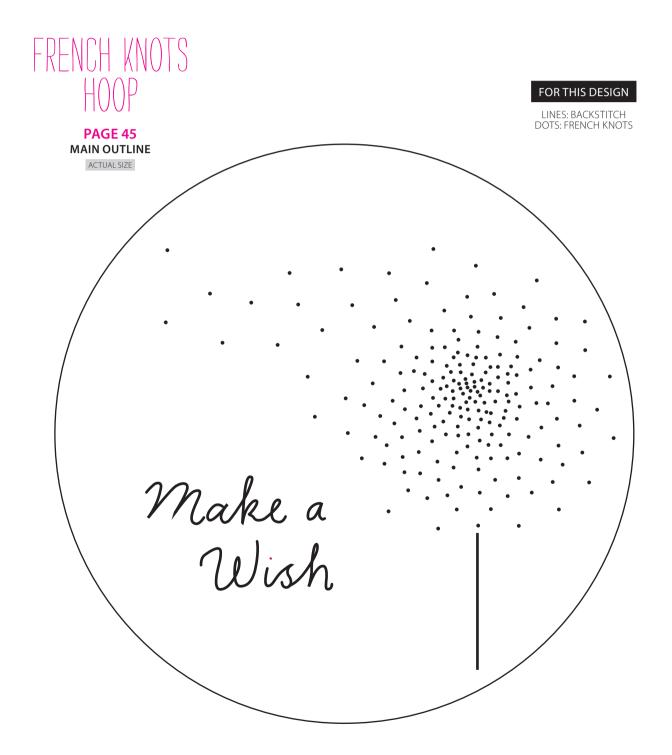

Here are the pattern pieces you'll need to make the smaller projects in Simply Sewing issue 5.

Cut on fold FRONT OPENING ACTUAL SIZE **TEMPLATE JOIN** MAIN OUTLINE ACTUAL SIZE FOR THIS DESIGN DOTS: FRENCH KNOTS Insert ties