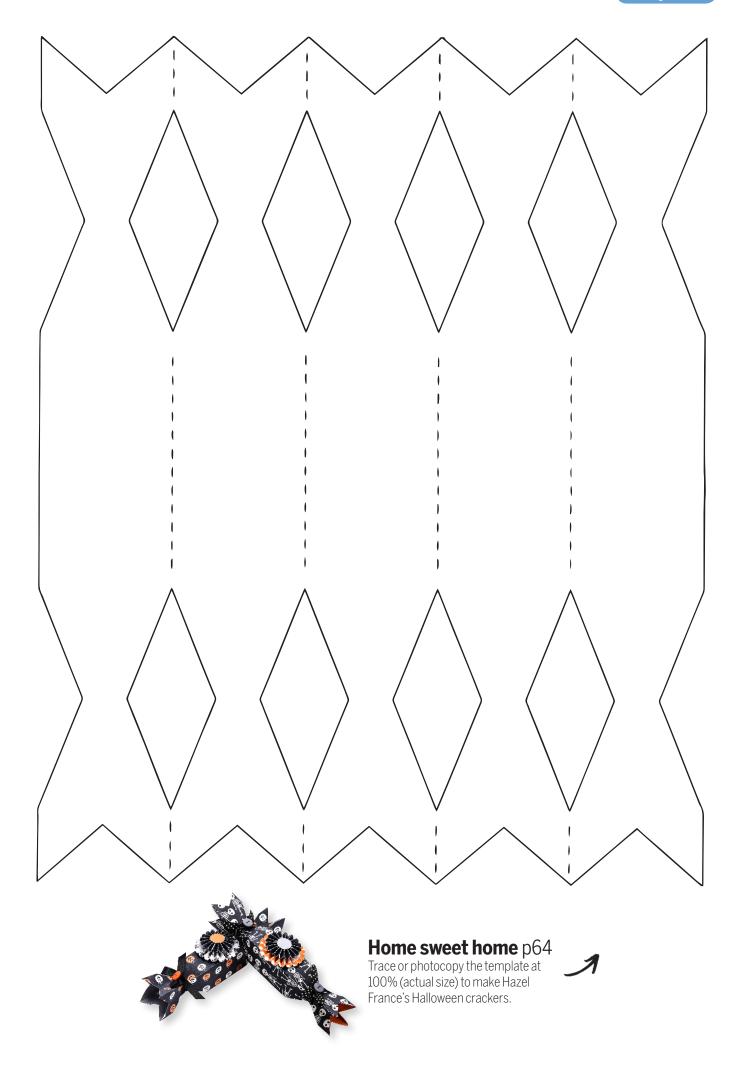

## Templates

**Brother Scan N Cut** p80 Trace or photocopy the template at 100% (actual size) to make Angela Dodson's poinsettia card.