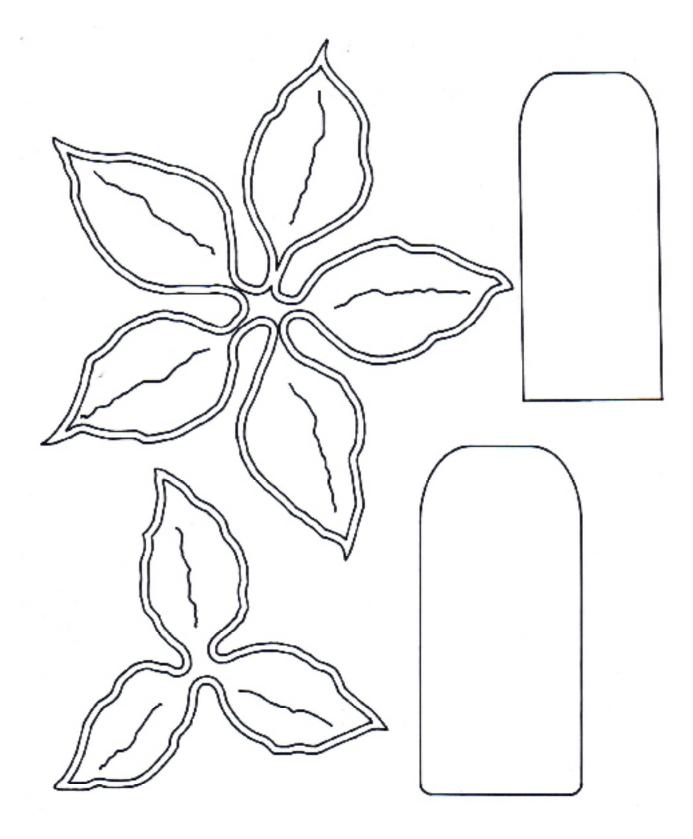

## Templates

**Brother Scan N Cut** p80 Trace or photocopy the template at 100% (actual size) to make Angela Dodson's poinsettia card.