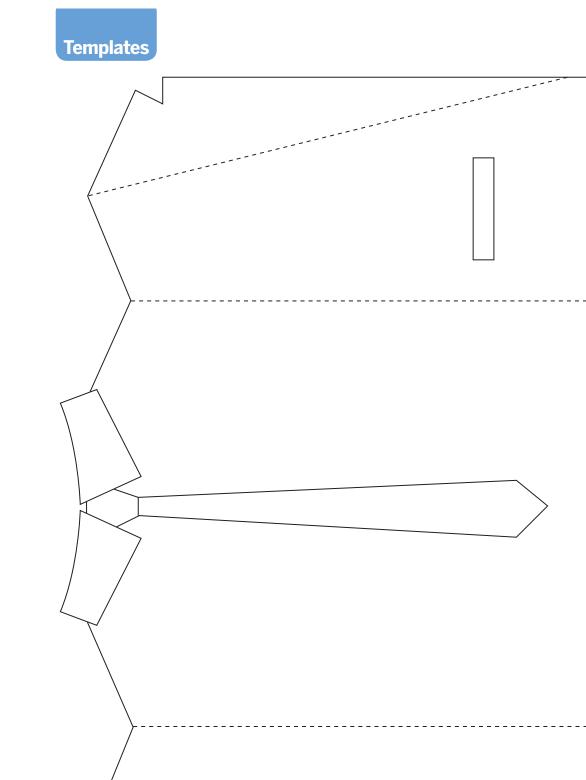

### Templates

**3 ways with...** p67 Trace or photocopy the template at 100% (actual size) to make Ruth Hamilton's trick or treat bag.

**Cards for men** p53 Trace or photocopy the template at 100% (actual size) to make Dorothy Wood's shirt card.