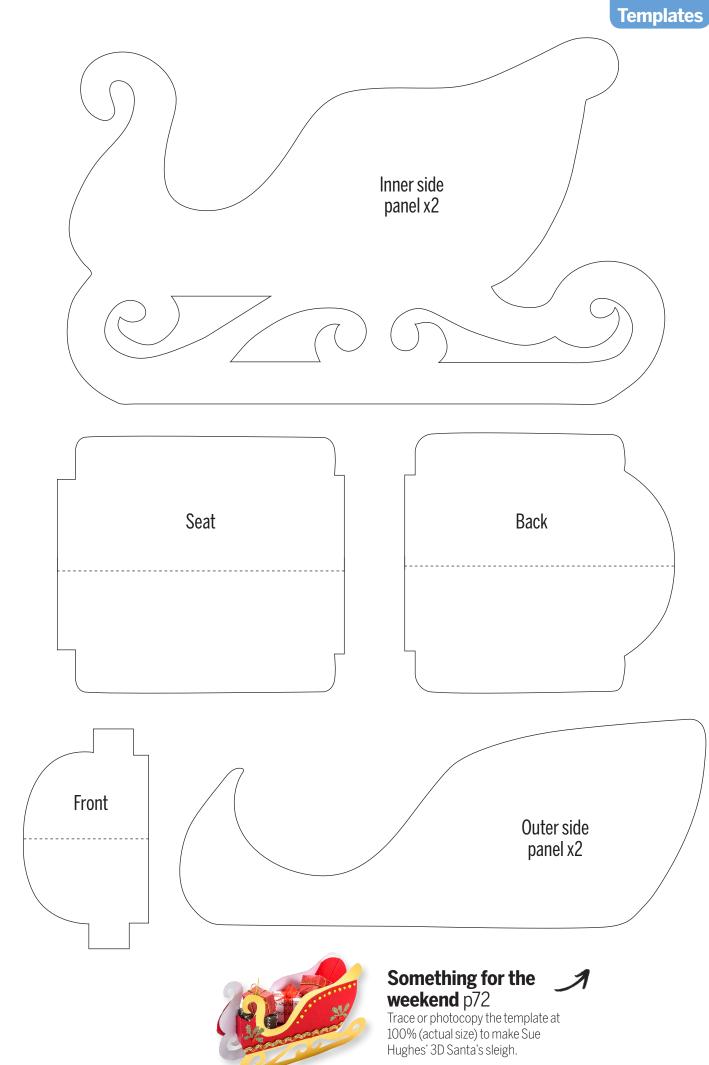

## Templates

**Brother Scan N Cut** p80 Trace or photocopy the template at 100% (actual size) to make Angela Dodson's poinsettia card.