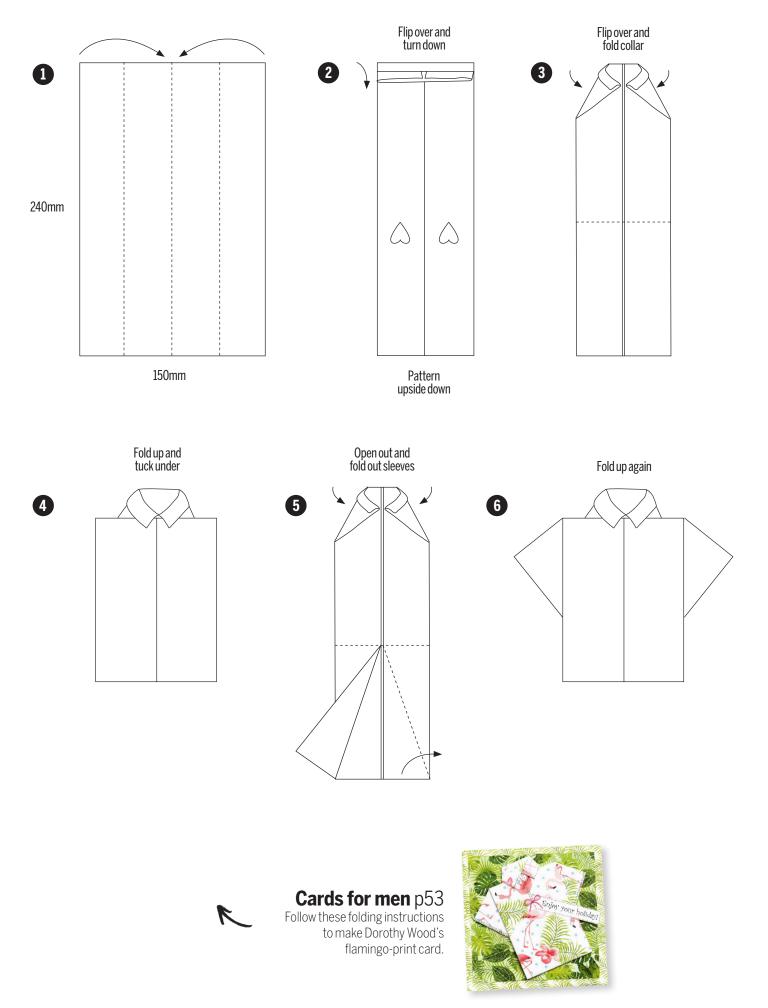

# Templates

Photocopy and cut out these templates, or download and print them from our website, and use to make this issue's projects

**Cards for men** p53 Trace or photocopy the template at 100% (actual size) to make Dorothy Wood's Christmas jumper card.