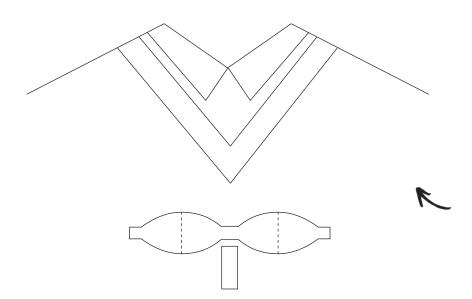

### Templates

**3 ways with...** p67 Trace or photocopy the template at 100% (actual size) to make Ruth Hamilton's trick or treat bag.

**Cards for men** p53 Trace or photocopy the template at 100% (actual size) to make Dorothy Wood's shirt card.