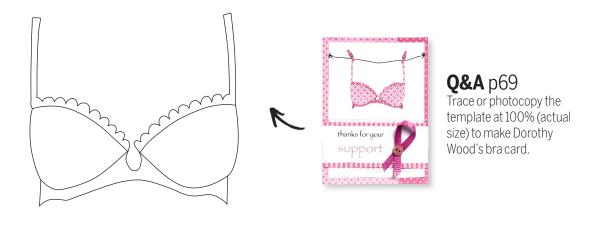

# Templates

Photocopy and cut out these templates, or download and print them from our website, and use to make this issue's projects

**Cards for men** p53 Trace or photocopy the template at 100% (actual size) to make Dorothy Wood's Christmas jumper card.