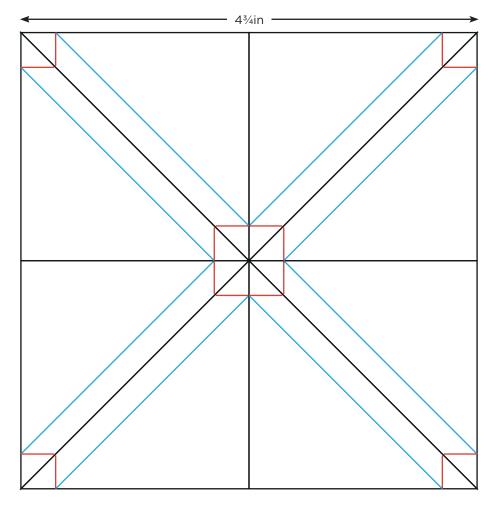

2IN HST TEMPLATE (FOR 11/2IN FINISHED HST)

When printed at the correct size, this box will measure 1in / 26mm square

When printed at the correct size, this box will measure lin / 26mm square

ECONOMY SQUARE TEMPLATE