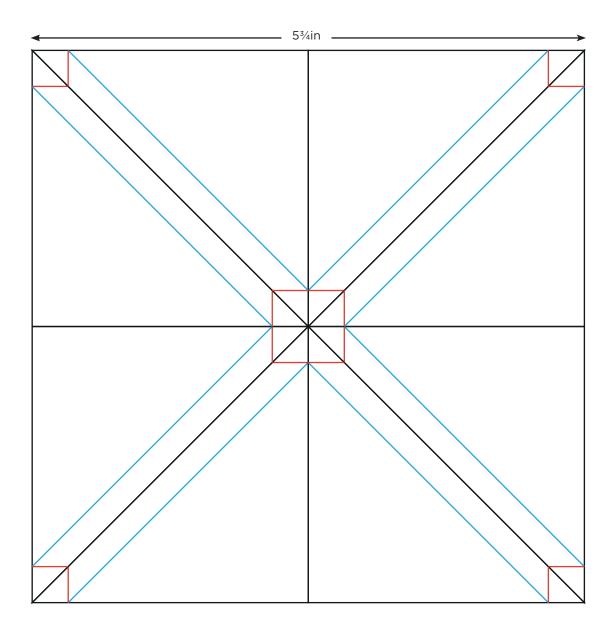

## **HST & ECONOMY SQUARE TEMPLATES**

ACTUAL SIZE

2<sup>1</sup>/<sub>2</sub>IN HST TEMPLATE (FOR 2IN FINISHED HST)

When printed at the correct size, this box will measure lin / 26mm square THE MORNING STAR MEDALLION Lynne Goldsworthy page 50