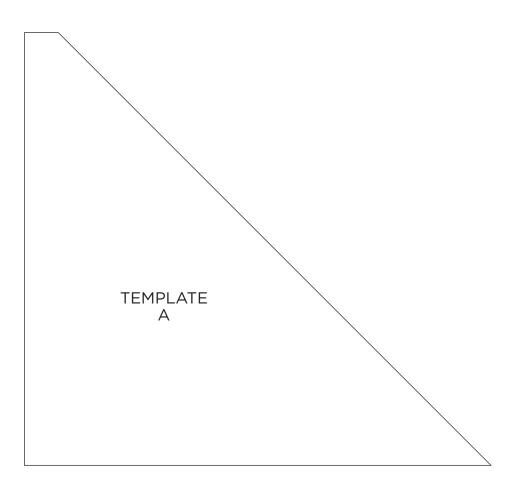

## TRIANGLE CUTTING TEMPLATE

ACTUAL SIZE

When printed at the correct size, this box will measure lin / 26mm square