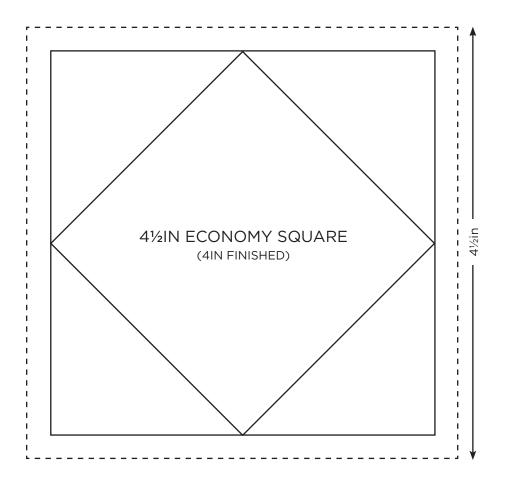

2IN HST TEMPLATE (FOR 11/2IN FINISHED HST)

When printed at the correct size, this box will measure 1in / 26mm square

When printed at the correct size, this box will measure lin / 26mm square

ECONOMY SQUARE TEMPLATE