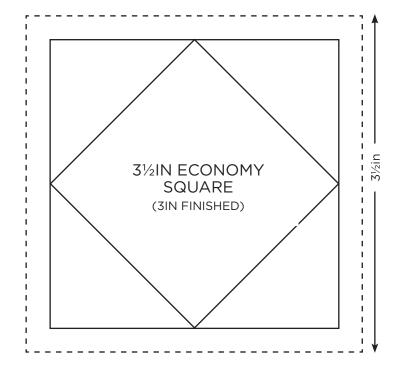

2IN HST TEMPLATE (FOR 11/2IN FINISHED HST)

When printed at the correct size, this box will measure 1in / 26mm square

When printed at the correct size, this box will measure lin / 26mm square

ECONOMY SQUARE TEMPLATE