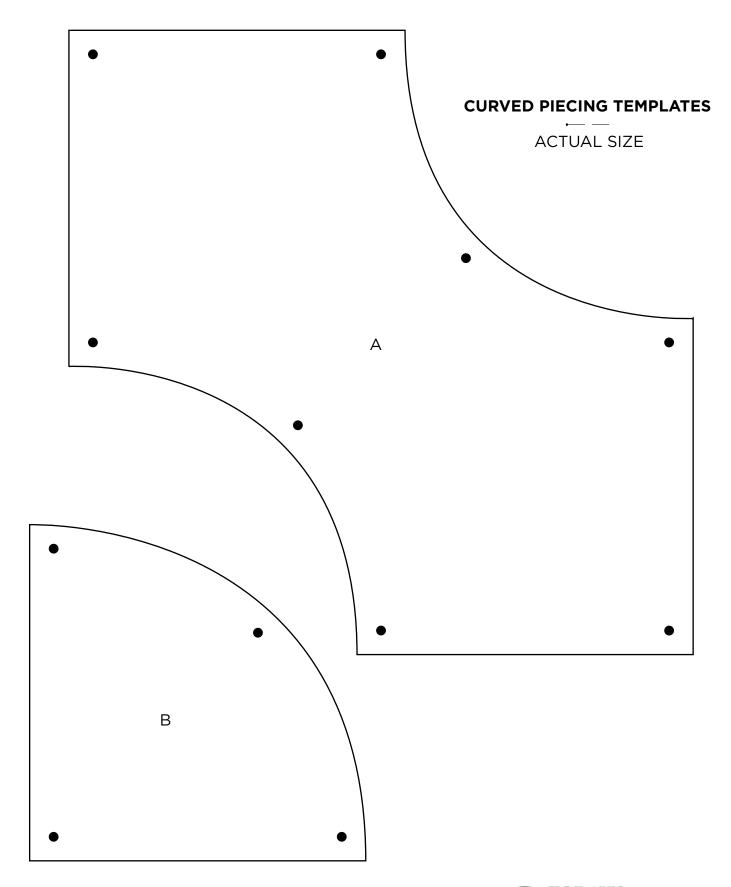

## TRANQUIL WAVES

Carolyn Forster page 40

When printed at the correct size, this box will measure lin / 26mm square