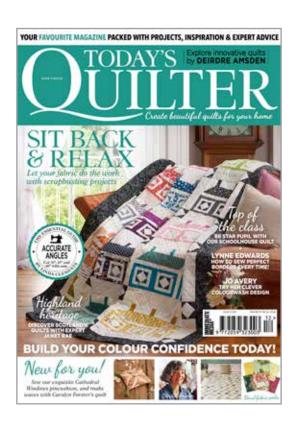

## SCRAPPY SCHOOLHOUSE

Lynne Goldsworthy page 22

#### **ROOF TEMPLATE**

**ACTUAL SIZE** 

Cut both parts and join at red lines.

When printed at the correct size, this box will measure 1in / 26mm square