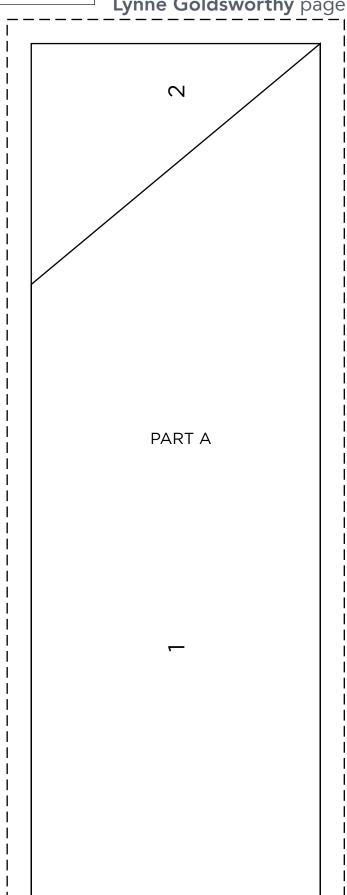

## SCRAPPY SCHOOLHOUSE

Lynne Goldsworthy page 22

#### **ROOF TEMPLATE**

**ACTUAL SIZE** 

Cut both parts and join at red lines.

When printed at the correct size, this box will measure 1in / 26mm square