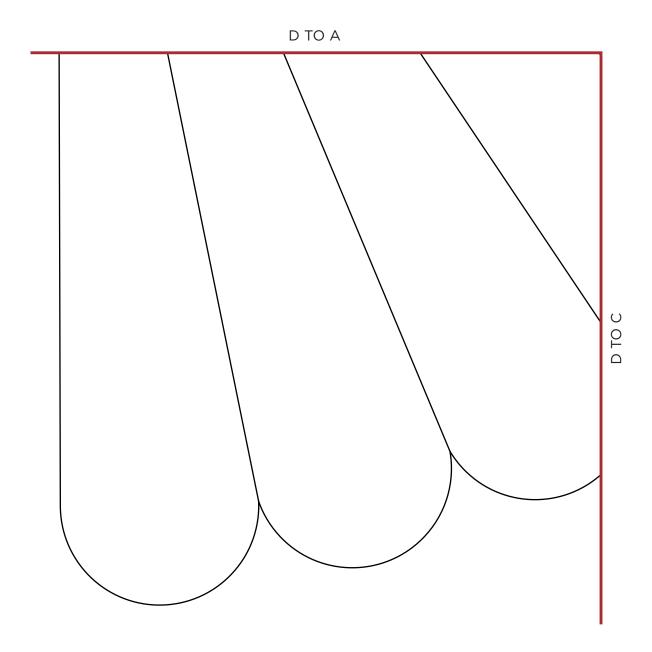

# Templates Issue 15 PRINT AT 100% SIZE



## PRETTY IN PINK CUSHION

Kristyne Czepuryk page 45

#### **1IN PAPER PIECES**







#### SIDMOUTH REVISITED

Susan Briscoe page 76



Parts A-D will form a full fan.

#### **FAN QUILTING TEMPLATE**

**ACTUAL SIZE** 

Cut all parts and join at red lines.



A TO D



#### SIDMOUTH REVISITED

Susan Briscoe page 76

PART B





#### SIDMOUTH REVISITED

Susan Briscoe page 76

PART C







#### SIDMOUTH REVISITED

Susan Briscoe page 76

PART D





#### SIDMOUTH REVISITED

Susan Briscoe page 76



Parts A-H will form a full feather wreath.

#### FEATHER WREATH QUILTING TEMPLATE

**ACTUAL SIZE** 



А ТО Н





## SIDMOUTH REVISITED

Susan Briscoe page 76





### SIDMOUTH REVISITED

Susan Briscoe page 76







## SIDMOUTH REVISITED

Susan Briscoe page 76