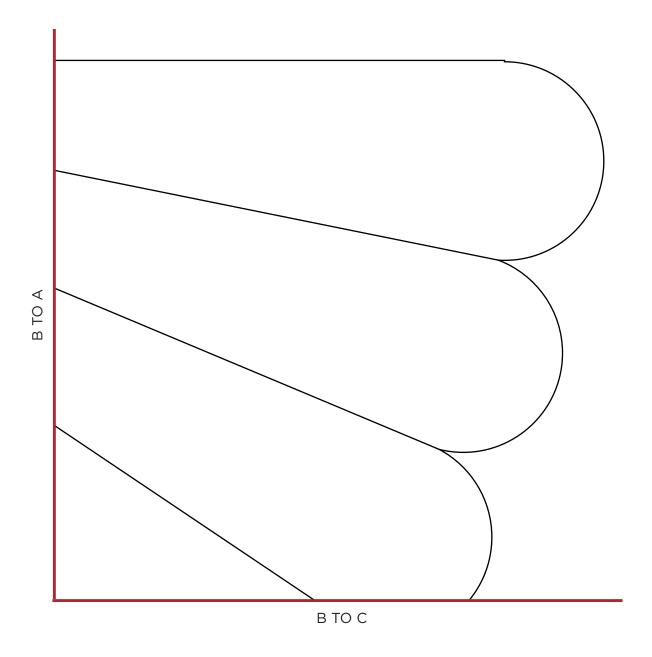

# Templates Issue 15 PRINT AT 100% SIZE



## PRETTY IN PINK CUSHION

Kristyne Czepuryk page 45

#### **1IN PAPER PIECES**







#### SIDMOUTH REVISITED

Susan Briscoe page 76



Parts A-D will form a full fan.

#### **FAN QUILTING TEMPLATE**

**ACTUAL SIZE** 

Cut all parts and join at red lines.



A TO D



#### SIDMOUTH REVISITED

Susan Briscoe page 76

PART B





#### SIDMOUTH REVISITED

Susan Briscoe page 76

PART C







#### SIDMOUTH REVISITED

Susan Briscoe page 76

PART D





#### SIDMOUTH REVISITED

Susan Briscoe page 76



Parts A-H will form a full feather wreath.

#### FEATHER WREATH QUILTING TEMPLATE

**ACTUAL SIZE** 



А ТО Н





## SIDMOUTH REVISITED

Susan Briscoe page 76





### SIDMOUTH REVISITED

Susan Briscoe page 76







## SIDMOUTH REVISITED

Susan Briscoe page 76