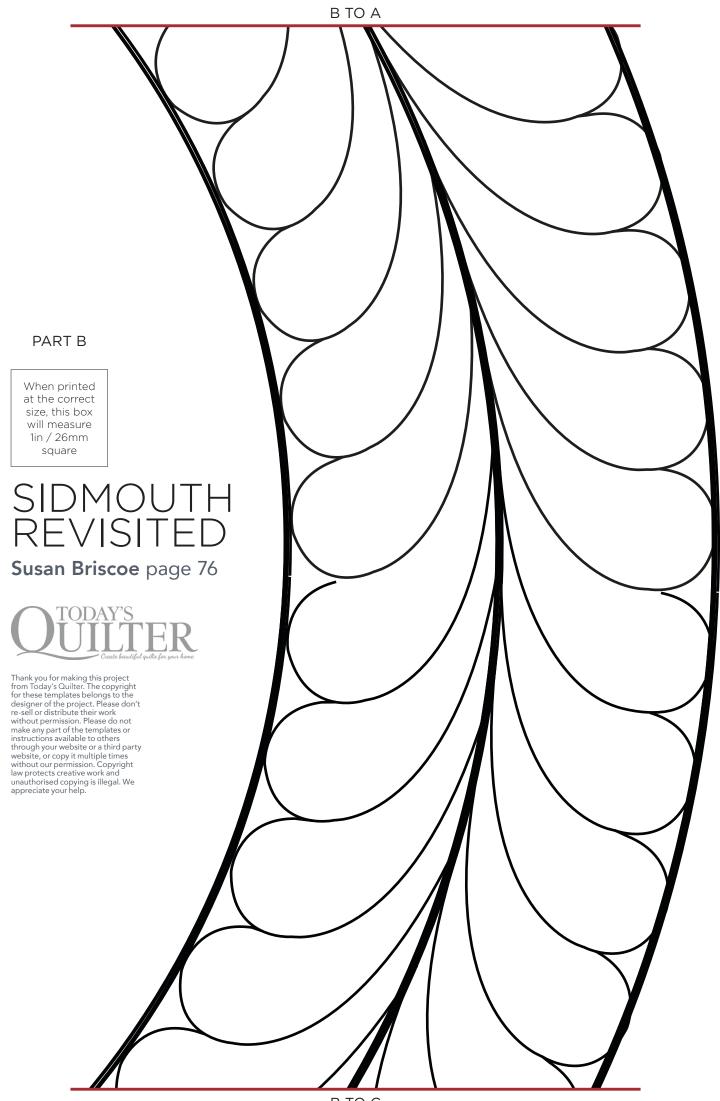

# Templates Issue 15 PRINT AT 100% SIZE



## PRETTY IN PINK CUSHION

Kristyne Czepuryk page 45

#### **1IN PAPER PIECES**







#### SIDMOUTH REVISITED

Susan Briscoe page 76



Parts A-D will form a full fan.

#### **FAN QUILTING TEMPLATE**

**ACTUAL SIZE** 

Cut all parts and join at red lines.



A TO D



#### SIDMOUTH REVISITED

Susan Briscoe page 76

PART B





#### SIDMOUTH REVISITED

Susan Briscoe page 76

PART C







#### SIDMOUTH REVISITED

Susan Briscoe page 76

PART D





#### SIDMOUTH REVISITED

Susan Briscoe page 76



Parts A-H will form a full feather wreath.

#### FEATHER WREATH QUILTING TEMPLATE

**ACTUAL SIZE** 



А ТО Н





## SIDMOUTH REVISITED

Susan Briscoe page 76





### SIDMOUTH REVISITED

Susan Briscoe page 76







## SIDMOUTH REVISITED

Susan Briscoe page 76