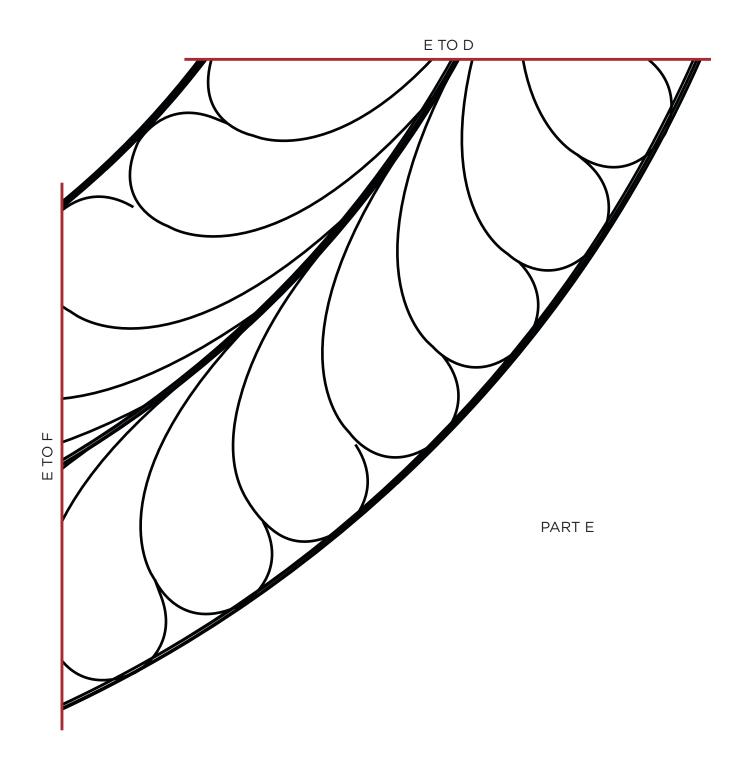

#### SIDMOUTH REVISITED

Susan Briscoe page 76

Parts A-H will form a full feather wreath.

## SIDMOUTH REVISITED

Susan Briscoe page 76