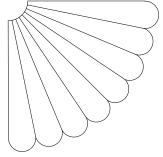

#### SIDMOUTH REVISITED

Susan Briscoe page 76

Parts A-D will form a full fan.

#### **FAN QUILTING TEMPLATE**

**ACTUAL SIZE** 

Cut all parts and join at red lines.

A TO D