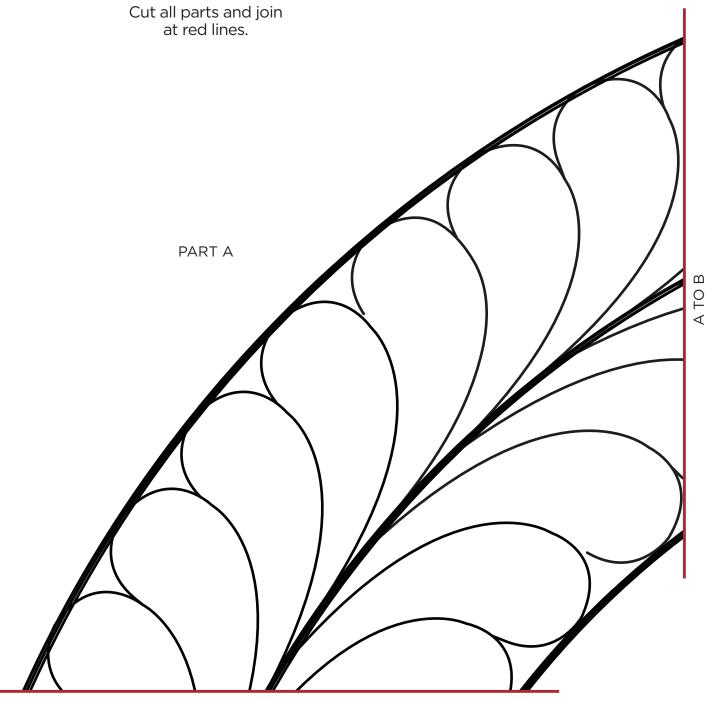

# Templates Issue 15 PRINT AT 100% SIZE



## PRETTY IN PINK CUSHION

Kristyne Czepuryk page 45

#### **1IN PAPER PIECES**







#### SIDMOUTH REVISITED

Susan Briscoe page 76



Parts A-D will form a full fan.

#### **FAN QUILTING TEMPLATE**

**ACTUAL SIZE** 

Cut all parts and join at red lines.



A TO D



#### SIDMOUTH REVISITED

Susan Briscoe page 76

PART B





#### SIDMOUTH REVISITED

Susan Briscoe page 76

PART C







#### SIDMOUTH REVISITED

Susan Briscoe page 76

PART D





#### SIDMOUTH REVISITED

Susan Briscoe page 76



Parts A-H will form a full feather wreath.

#### FEATHER WREATH QUILTING TEMPLATE

**ACTUAL SIZE** 



А ТО Н





## SIDMOUTH REVISITED

Susan Briscoe page 76





### SIDMOUTH REVISITED

Susan Briscoe page 76







## SIDMOUTH REVISITED

Susan Briscoe page 76