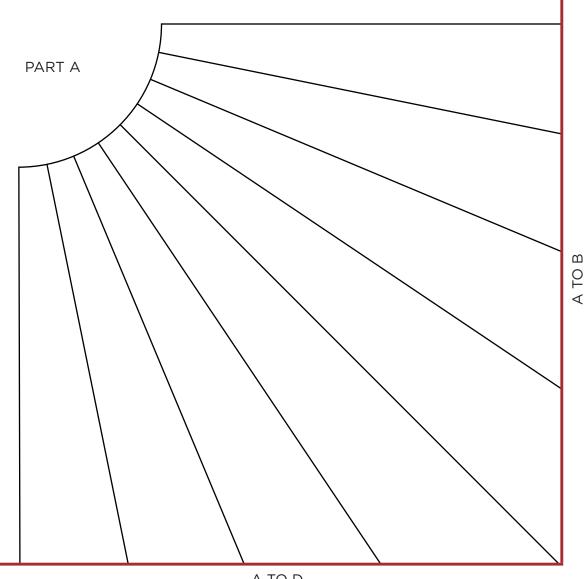

#### SIDMOUTH REVISITED

Susan Briscoe page 76

Parts A-D will form a full fan.

#### **FAN QUILTING TEMPLATE**

**ACTUAL SIZE** 

Cut all parts and join at red lines.

A TO D