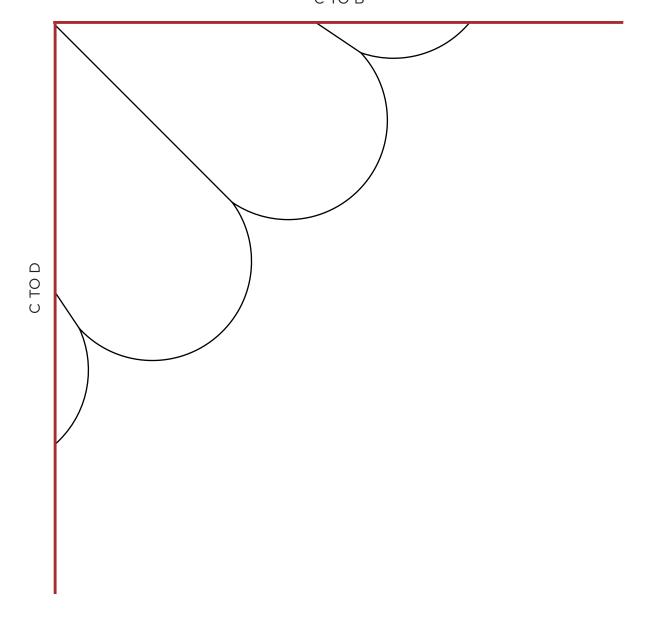

# Templates Issue 15 PRINT AT 100% SIZE



## PRETTY IN PINK CUSHION

Kristyne Czepuryk page 45

#### **1IN PAPER PIECES**







#### SIDMOUTH REVISITED

Susan Briscoe page 76



Parts A-D will form a full fan.

#### **FAN QUILTING TEMPLATE**

**ACTUAL SIZE** 

Cut all parts and join at red lines.



A TO D



#### SIDMOUTH REVISITED

Susan Briscoe page 76

PART B





#### SIDMOUTH REVISITED

Susan Briscoe page 76

PART C







#### SIDMOUTH REVISITED

Susan Briscoe page 76

PART D





#### SIDMOUTH REVISITED

Susan Briscoe page 76



Parts A-H will form a full feather wreath.

#### FEATHER WREATH QUILTING TEMPLATE

**ACTUAL SIZE** 



А ТО Н





## SIDMOUTH REVISITED

Susan Briscoe page 76





### SIDMOUTH REVISITED

Susan Briscoe page 76







## SIDMOUTH REVISITED

Susan Briscoe page 76