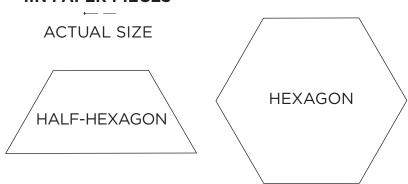

# Templates Issue 15 PRINT AT 100% SIZE



## PRETTY IN PINK CUSHION

Kristyne Czepuryk page 45

#### **1IN PAPER PIECES**







#### SIDMOUTH REVISITED

Susan Briscoe page 76



Parts A-D will form a full fan.

#### **FAN QUILTING TEMPLATE**

**ACTUAL SIZE** 

Cut all parts and join at red lines.



A TO D



#### SIDMOUTH REVISITED

Susan Briscoe page 76

PART B





#### SIDMOUTH REVISITED

Susan Briscoe page 76

PART C







#### SIDMOUTH REVISITED

Susan Briscoe page 76

PART D





#### SIDMOUTH REVISITED

Susan Briscoe page 76



Parts A-H will form a full feather wreath.

#### FEATHER WREATH QUILTING TEMPLATE

**ACTUAL SIZE** 



А ТО Н





## SIDMOUTH REVISITED

Susan Briscoe page 76





### SIDMOUTH REVISITED

Susan Briscoe page 76







## SIDMOUTH REVISITED

Susan Briscoe page 76