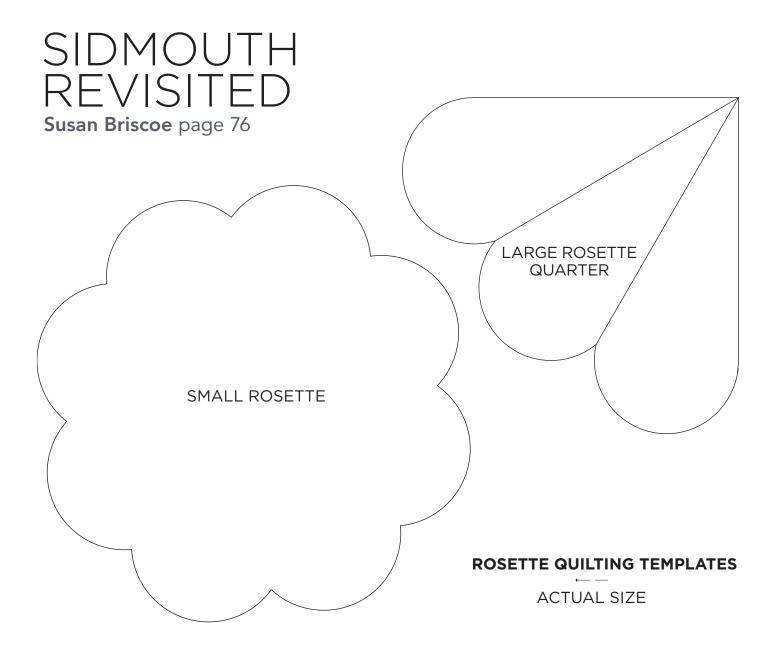

#### SIDMOUTH REVISITED

Susan Briscoe page 76

Parts A-D will form a full fan.

## SIDMOUTH REVISITED

Susan Briscoe page 76

### SIDMOUTH REVISITED

Susan Briscoe page 76