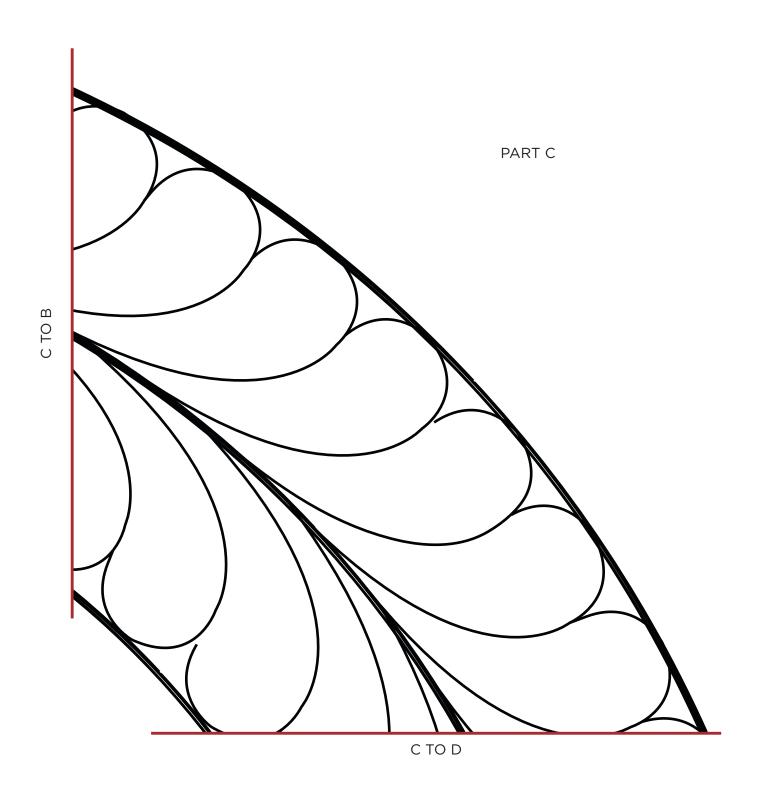

# Templates Issue 15 PRINT AT 100% SIZE



## PRETTY IN PINK CUSHION

Kristyne Czepuryk page 45

#### **1IN PAPER PIECES**







#### SIDMOUTH REVISITED

Susan Briscoe page 76



Parts A-D will form a full fan.

#### **FAN QUILTING TEMPLATE**

**ACTUAL SIZE** 

Cut all parts and join at red lines.



A TO D



#### SIDMOUTH REVISITED

Susan Briscoe page 76

PART B





#### SIDMOUTH REVISITED

Susan Briscoe page 76

PART C







#### SIDMOUTH REVISITED

Susan Briscoe page 76

PART D





#### SIDMOUTH REVISITED

Susan Briscoe page 76



Parts A-H will form a full feather wreath.

#### FEATHER WREATH QUILTING TEMPLATE

**ACTUAL SIZE** 



А ТО Н





## SIDMOUTH REVISITED

Susan Briscoe page 76





### SIDMOUTH REVISITED

Susan Briscoe page 76







## SIDMOUTH REVISITED

Susan Briscoe page 76