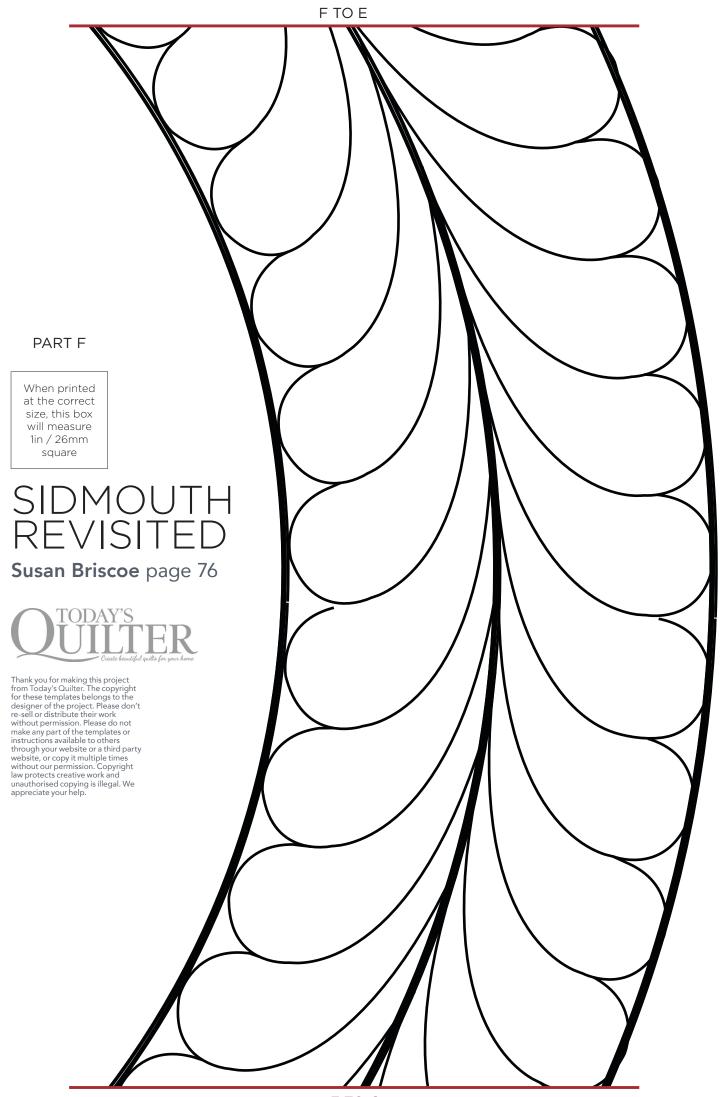

#### SIDMOUTH REVISITED

Susan Briscoe page 76

Parts A-H will form a full feather wreath.

### SIDMOUTH REVISITED

Susan Briscoe page 76