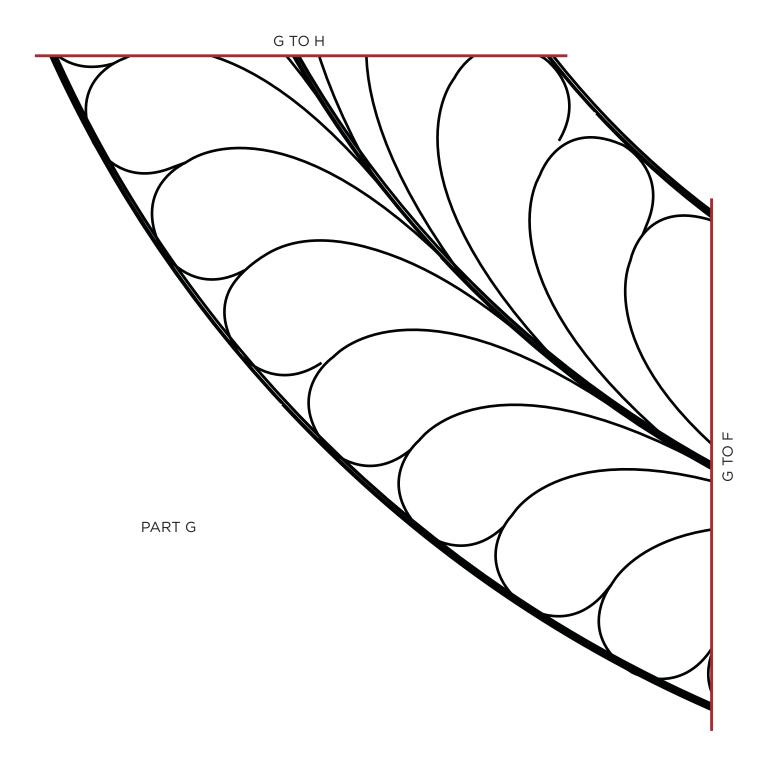

#### SIDMOUTH REVISITED

Susan Briscoe page 76

Parts A-H will form a full feather wreath.

## SIDMOUTH REVISITED

Susan Briscoe page 76