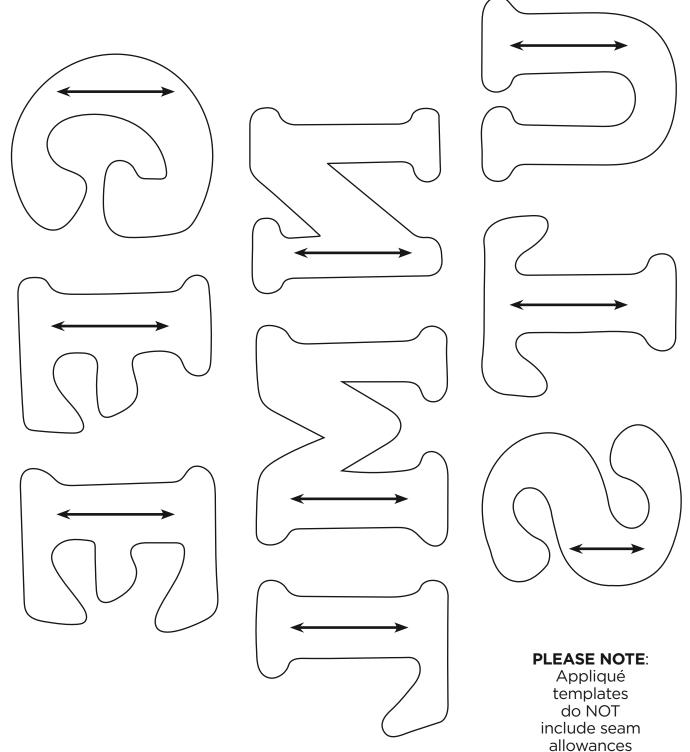

# Templates Issue 16

PRINT AT 100% SIZE

### NOEL BUNTING

Lynne Edwards page 47



Thank you for making this project from Today's Quilter. The copyright for these templates belongs to the designer of the project. Please don't re-sell or distribute their work without permission. Please do not make any part of the templates or instructions available to others through your website or a third party website, or copy it multiple times without our permission. Copyright law protects creative work and unauthorised copying is illegal. We appreciate your help.



### NOEL BUNTING

Lynne Edwards page 47



ALPHABET APPLIQUÉ TEMPLATES

**ACTUAL SIZE** 



### NOEL BUNTING Lynne Edwards page 47



#### ALPHABET & STAR APPLIQUÉ TEMPLATES









### BLOCK OF THE MONTH

Jo Avery page 83



**TEMPLATE A** 



### BLOCK OF THE MONTH

Jo Avery page 83

#### **TEMPLATE B**





## REFLECTIONS OF PARRACOMBE

Jo Colwill page 22

**PLEASE NOTE:** 

Appliqué templates do NOT include seam allowances

PART A



A TO D

#### **CENTRE APPLIQUÉ PATTERN**

**ACTUAL SIZE** 

Attach all parts to make full pattern.





### REFLECTIONS OF PARRACOMBE

Jo Colwill page 22

**PLEASE NOTE:** 

Appliqué templates do NOT include seam allowances

PART B



### **CENTRE APPLIQUÉ PATTERN**

**ACTUAL SIZE** 

Attach all parts to make full pattern.





## REFLECTIONS OF PARRACOMBE

Jo Colwill page 22

**PLEASE NOTE**: