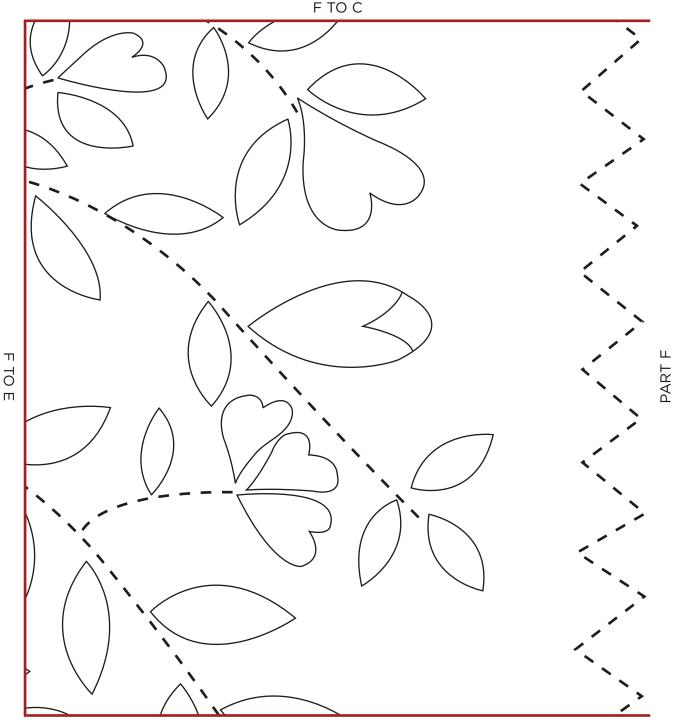

## REFLECTIONS OF PARRACOMBE

Jo Colwill page 22

**PLEASE NOTE**:

Appliqué templates do NOT include seam allowances

C TO F

#### **CENTRE APPLIQUÉ PATTERN**

**ACTUAL SIZE** 

Attach all parts to make full pattern.