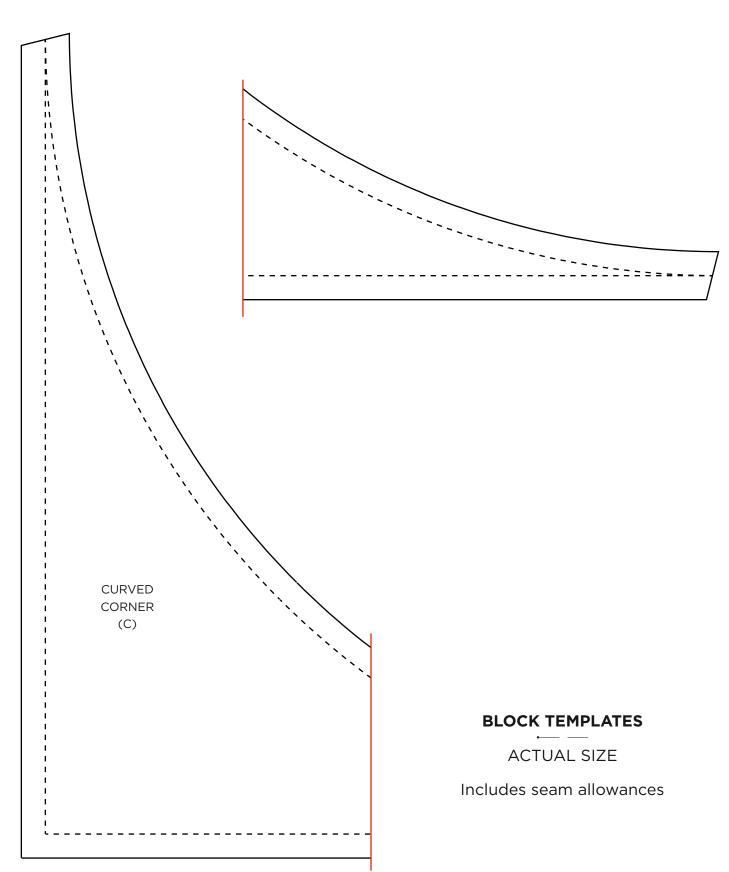

#### **BLOCK TEMPLATES**

**ACTUAL SIZE** 

Includes seam allowances

(B)

LEMON