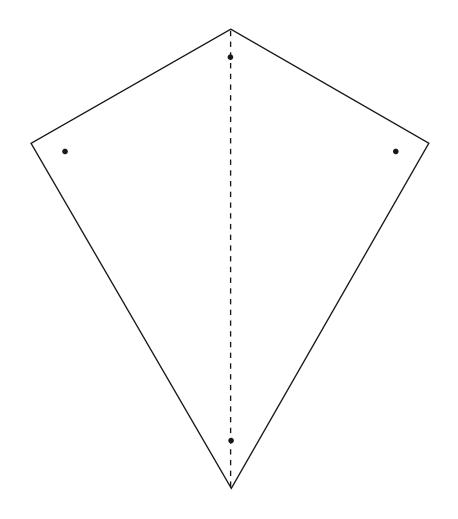

### THE ROSE STAR Carolyn Forster page 70

#### **KITE TEMPLATE**

**ACTUAL SIZE** 

Includes seam allowances

SNOWFLAKES When printed at the correct size, this box **JO AVERY** will measure 1in / 26mm page 85 square LARGE SNOWFLAKE **TEMPLATE ACTUAL SIZE** 