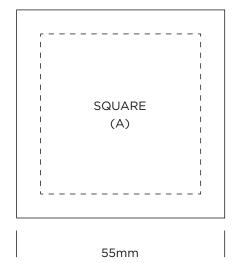

#### FOUNDATION PIECING TEMPLATE

**ACTUAL SIZE** 

Includes seam allowances

12

13

14

15

55 mm