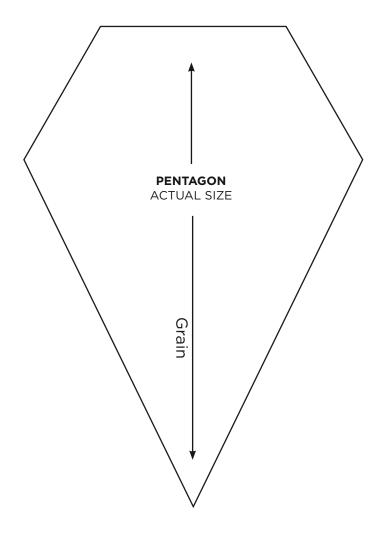

#### **KITE TEMPLATE**

**ACTUAL SIZE** 

Includes seam allowances

SNOWFLAKES When printed at the correct size, this box **JO AVERY** will measure 1in / 26mm page 85 square LARGE SNOWFLAKE **TEMPLATE ACTUAL SIZE** 