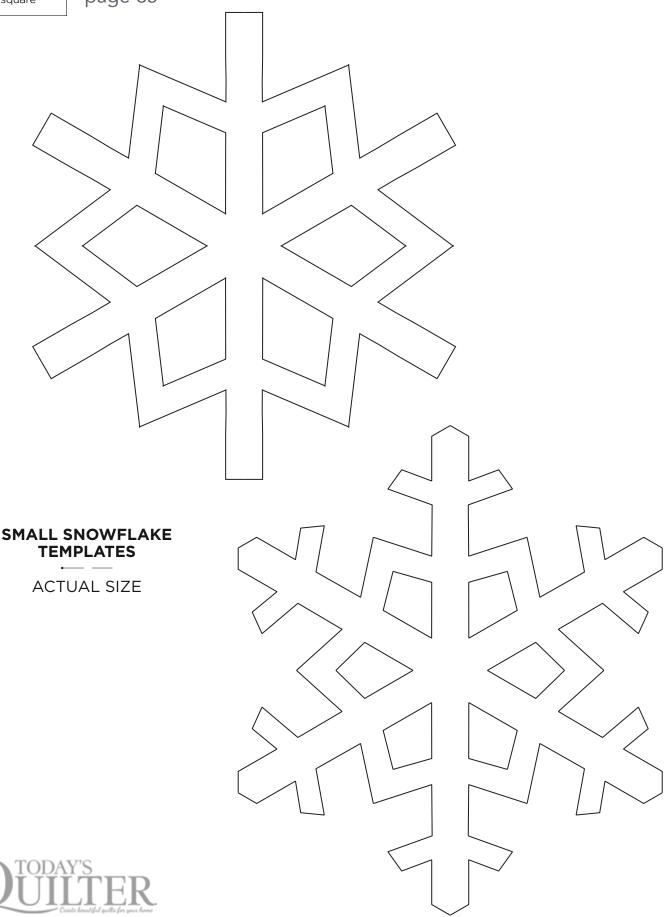

#### **KITE TEMPLATE**

**ACTUAL SIZE** 

Includes seam allowances

SNOWFLAKES When printed at the correct size, this box **JO AVERY** will measure 1in / 26mm page 85 square LARGE SNOWFLAKE **TEMPLATE ACTUAL SIZE** 

### SMALL SNOWFLAKE TEMPLATES

**ACTUAL SIZE** 