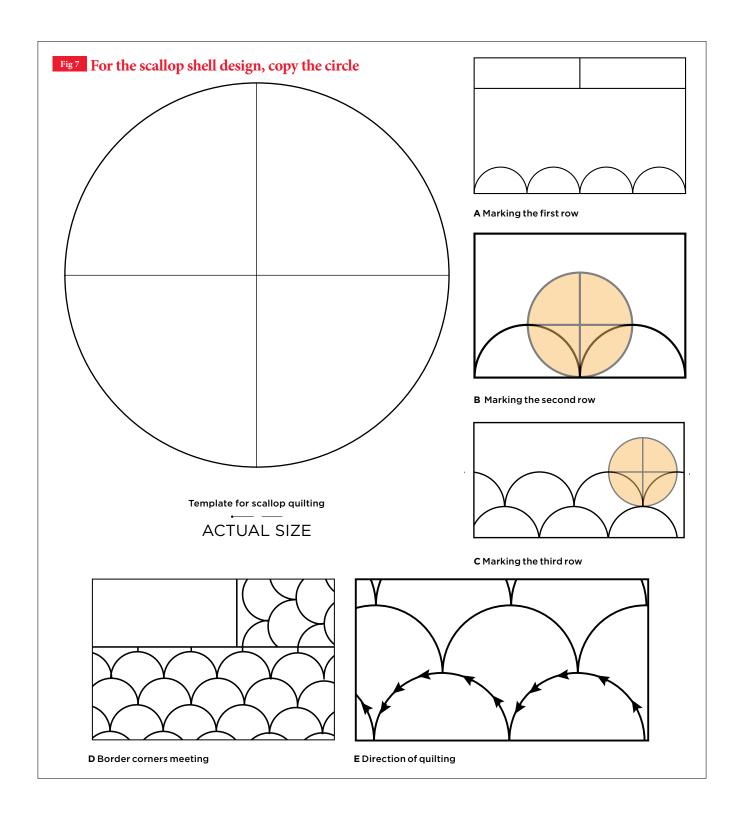

lter. The copyright for these templates belongs to the designer of the project. Please don't re-sell or distribute their work without permission. Please do not make any part of the templates or instructions available to others through your website or a third party website, or copy it multiple times without our permission. Copyright law protects creative work and unauthorised copying is illegal. We appreciate your help.











#### FRONT-FACING REINDEER

**ACTUAL SIZE** 

#### RUNNING REINDEER

**ACTUAL SIZE** 









When printed at the correct size, this box will measure 1in / 26mm square **LARGE TREE AND STAR ACTUAL SIZE** 





















STARS TO SPRINKLE AROUND YOUR QUILT!

**ACTUAL SIZE** 

TINY TREE AND STAR

**ACTUAL SIZE** 



### RED SAILBOATS Carolyn Forster page 60





#### CRIMSON CARNATION

Pauline Ineson page 81



**ACTUAL SIZE**