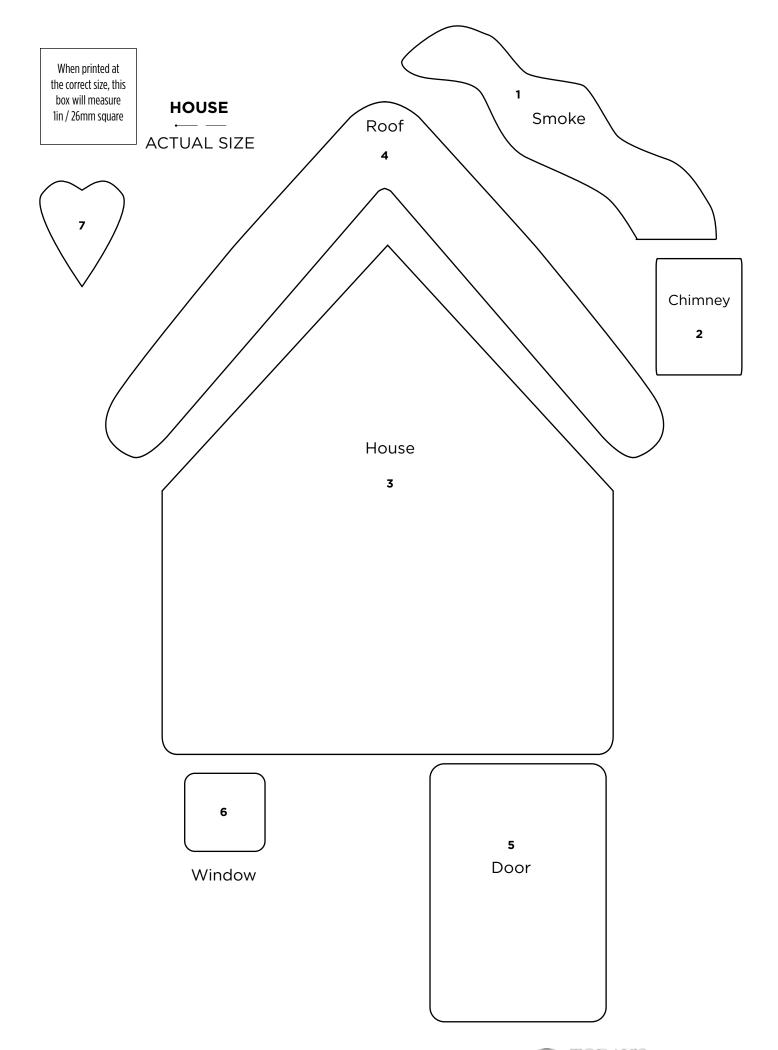

#### RUNNING REINDEER

**ACTUAL SIZE** 

When printed at the correct size, this box will measure 1in / 26mm square **LARGE TREE AND STAR ACTUAL SIZE** 

STARS TO SPRINKLE AROUND YOUR QUILT!

**ACTUAL SIZE** 

TINY TREE AND STAR