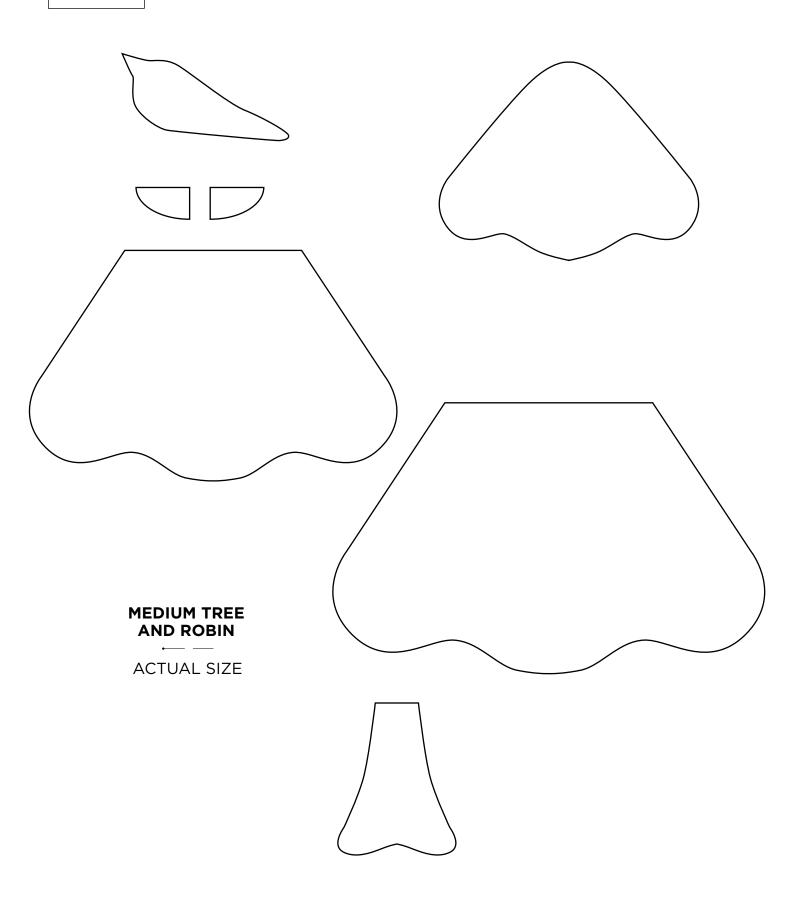

#### RUNNING REINDEER

**ACTUAL SIZE** 

When printed at the correct size, this box will measure 1in / 26mm square **LARGE TREE AND STAR ACTUAL SIZE** 

STARS TO SPRINKLE AROUND YOUR QUILT!

**ACTUAL SIZE** 

TINY TREE AND STAR