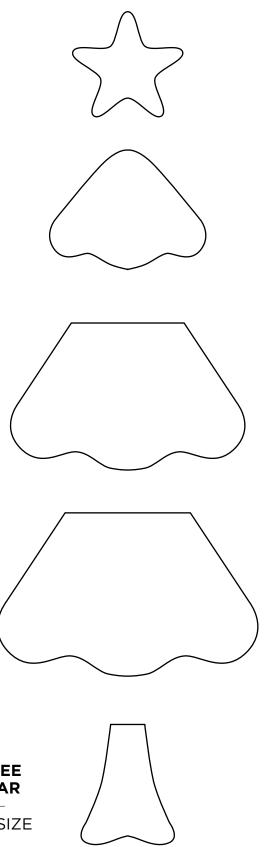

split and how the letters fit Maring Christianss

# **MERRY CHRISTMAS WORDING ACTUAL SIZE**

Thank you for making this project from Today's Quilter. The copyright for these templates belongs to the designer of the project. Please don't re-sell or distribute their work without permission. Please do not make any part of the templates or instructions available to others through your website or a third party website, or copy it multiple times without our permission. Copyright law protects creative work and unauthorised copying is illegal. We appreciate your help.











#### FRONT-FACING REINDEER

**ACTUAL SIZE** 

#### RUNNING REINDEER

**ACTUAL SIZE** 









When printed at the correct size, this box will measure 1in / 26mm square **LARGE TREE AND STAR ACTUAL SIZE** 





















STARS TO SPRINKLE AROUND YOUR QUILT!

**ACTUAL SIZE** 

TINY TREE AND STAR

**ACTUAL SIZE** 



### RED SAILBOATS Carolyn Forster page 60





#### CRIMSON CARNATION

Pauline Ineson page 81



**ACTUAL SIZE**