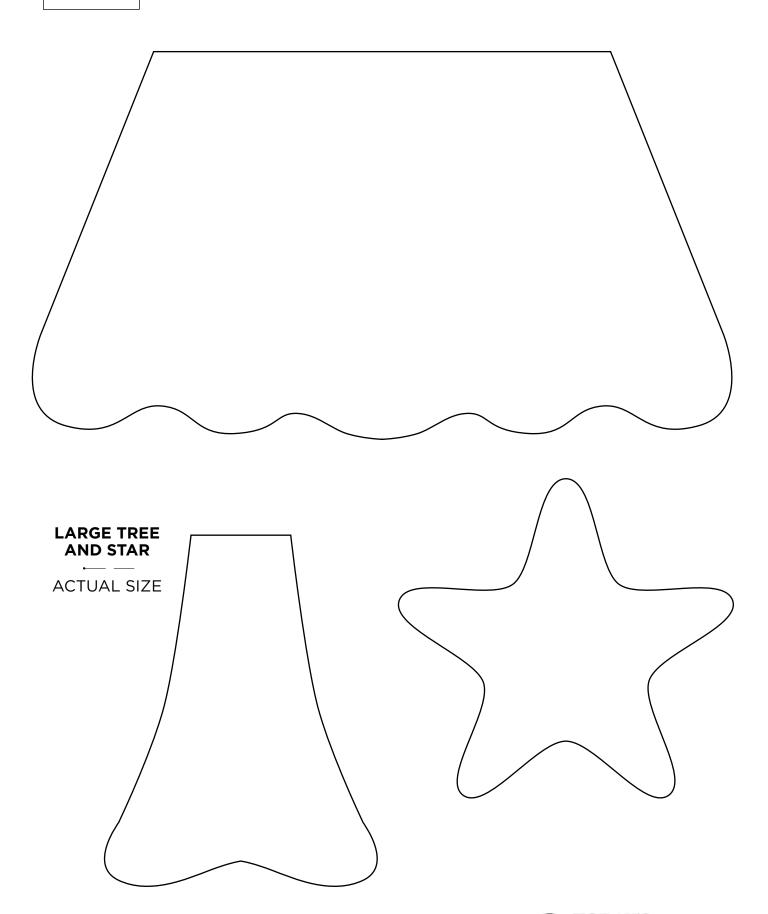

#### RUNNING REINDEER

**ACTUAL SIZE** 

When printed at the correct size, this box will measure 1in / 26mm square **LARGE TREE AND STAR ACTUAL SIZE** 

STARS TO SPRINKLE AROUND YOUR QUILT!

**ACTUAL SIZE** 

TINY TREE AND STAR