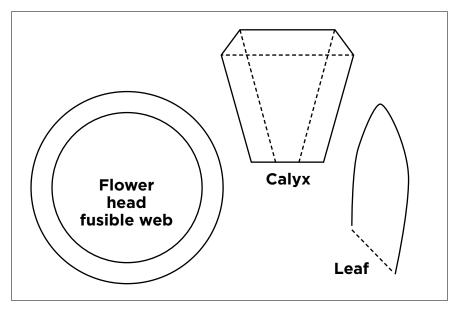

he designer of the project. Please don't re-sell or distribute their work without permission. Please do not make any part of the templates or instructions available to others through your website or a third party website, or copy it multiple times without our permission. Copyright law protects creative work and unauthorised copying is illegal. We appreciate your help.











#### FRONT-FACING REINDEER

**ACTUAL SIZE** 

#### RUNNING REINDEER

**ACTUAL SIZE** 









When printed at the correct size, this box will measure 1in / 26mm square **LARGE TREE AND STAR ACTUAL SIZE** 





















STARS TO SPRINKLE AROUND YOUR QUILT!

**ACTUAL SIZE** 

TINY TREE AND STAR

**ACTUAL SIZE** 



### RED SAILBOATS Carolyn Forster page 60





#### CRIMSON CARNATION

Pauline Ineson page 81



**ACTUAL SIZE**