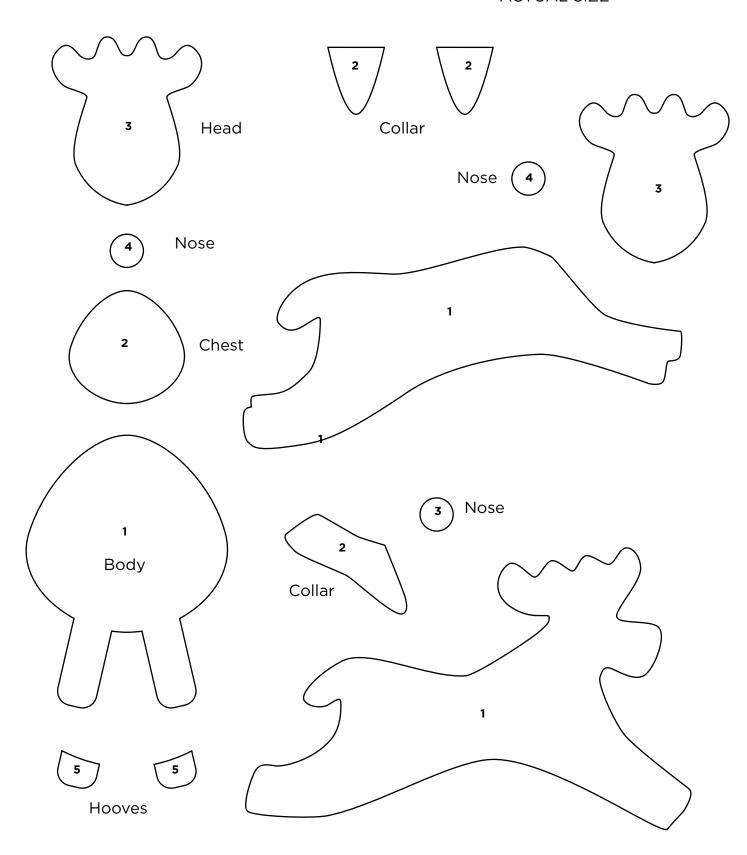

#### FRONT-FACING REINDEER

**ACTUAL SIZE** 

#### RUNNING REINDEER

**ACTUAL SIZE** 

When printed at the correct size, this box will measure 1in / 26mm square **LARGE TREE AND STAR ACTUAL SIZE** 

STARS TO SPRINKLE AROUND YOUR QUILT!

**ACTUAL SIZE** 

TINY TREE AND STAR