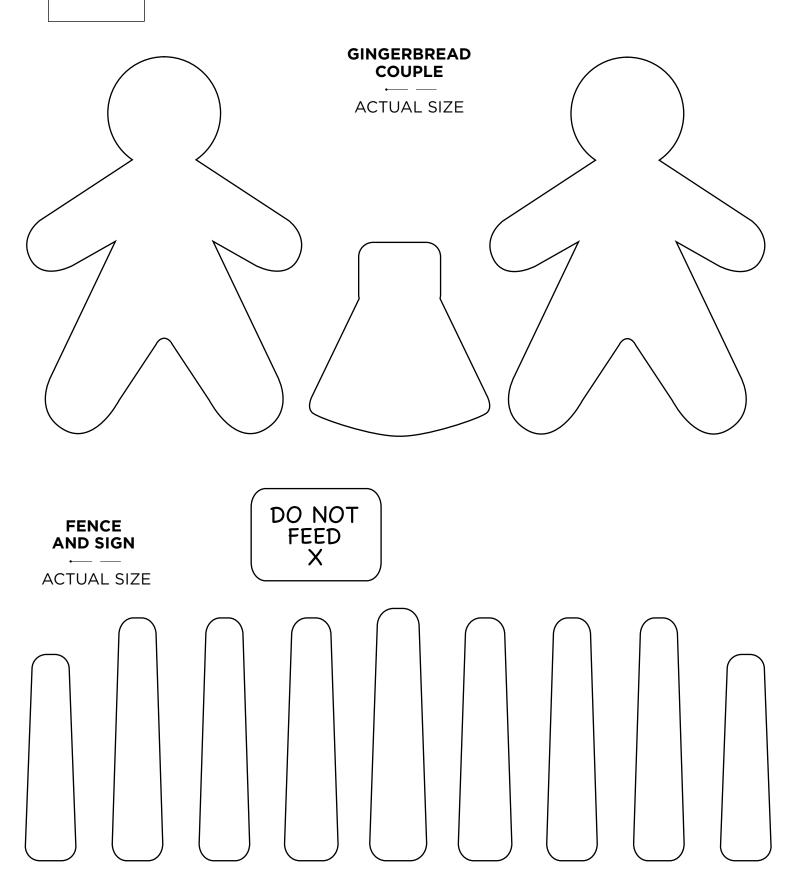

## Templates Issue 2

PRINT AT 100% SIZE

#### MERRY CHRISTMAS WALL HANGING

Mandy Shaw page 51

This diagram on the right shows where the templates have been split and how the letters fit Maring Christianss

# **MERRY CHRISTMAS WORDING ACTUAL SIZE**

Thank you for making this project from Today's Quilter. The copyright for these templates belongs to the designer of the project. Please don't re-sell or distribute their work without permission. Please do not make any part of the templates or instructions available to others through your website or a third party website, or copy it multiple times without our permission. Copyright law protects creative work and unauthorised copying is illegal. We appreciate your help.











#### FRONT-FACING REINDEER

**ACTUAL SIZE** 

#### RUNNING REINDEER

**ACTUAL SIZE** 









When printed at the correct size, this box will measure 1in / 26mm square **LARGE TREE AND STAR ACTUAL SIZE** 





















STARS TO SPRINKLE AROUND YOUR QUILT!

**ACTUAL SIZE** 

TINY TREE AND STAR

**ACTUAL SIZE** 



### RED SAILBOATS Carolyn Forster page 60





#### CRIMSON CARNATION

Pauline Ineson page 81



**ACTUAL SIZE**