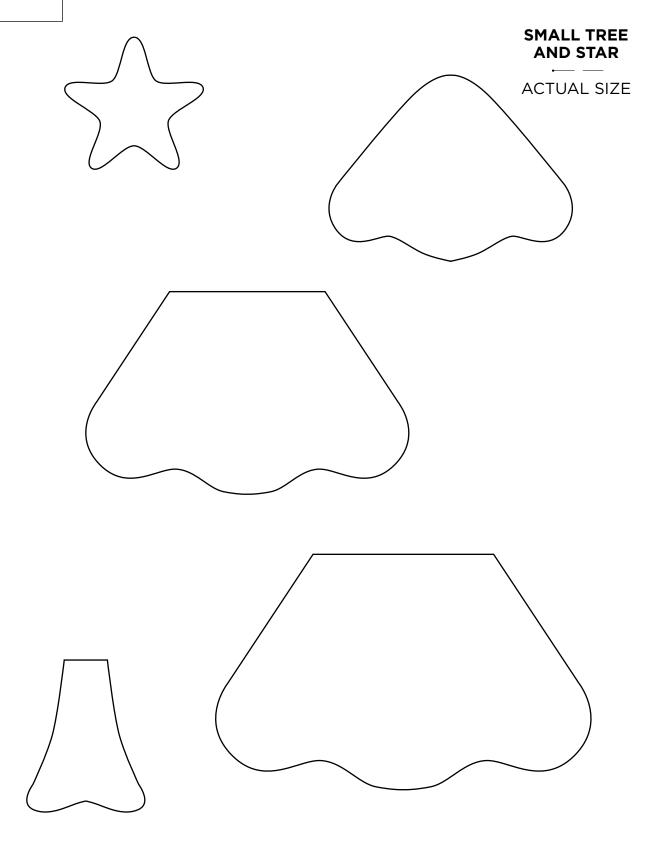

#### RUNNING REINDEER

**ACTUAL SIZE** 

When printed at the correct size, this box will measure 1in / 26mm square **LARGE TREE AND STAR ACTUAL SIZE** 

STARS TO SPRINKLE AROUND YOUR QUILT!

**ACTUAL SIZE** 

TINY TREE AND STAR