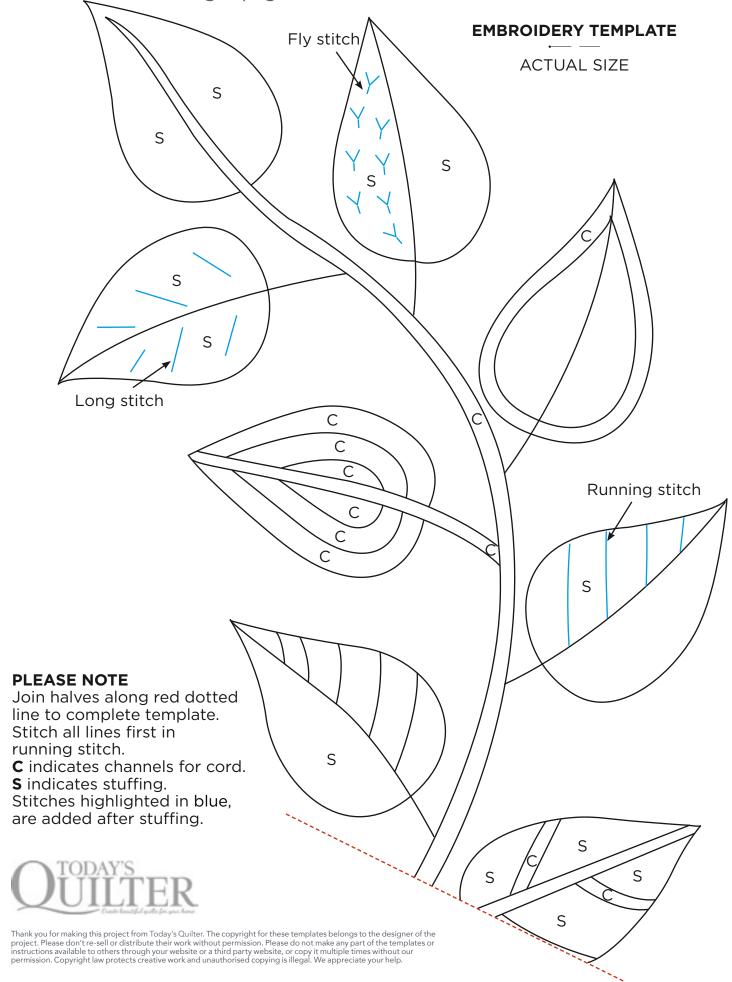

# TENDRILS OF SPRING

Ruth Singer page 47

When printed at the correct size, this box will measure lin / 26mm square

# TENDRILS OF SPRING

square Ruth Singer page 47 **EMBROIDERY TEMPLATE ACTUAL SIZE** S S S S S S s S S Seed stitch S S **PLEASE NOTE** Join halves along red dotted line to complete template. Stitch all lines first in running stitch. **C** indicates channels for cord. **S** indicates stuffing. Stitches highlighted in blue, are added after stuffing.