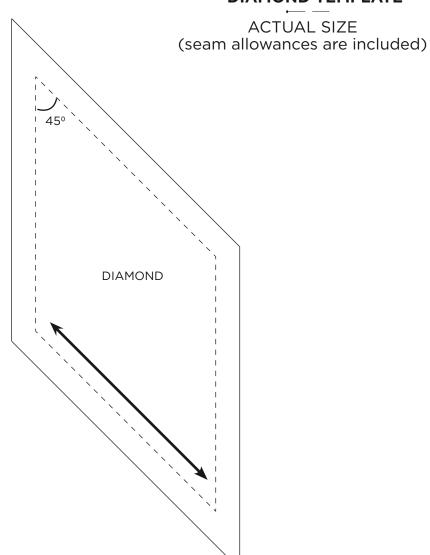

# SUNSHINE STAR

Carolyn Forster page 68

#### **DIAMOND TEMPLATE**

When printed at the correct size, this box will measure lin / 26mm square