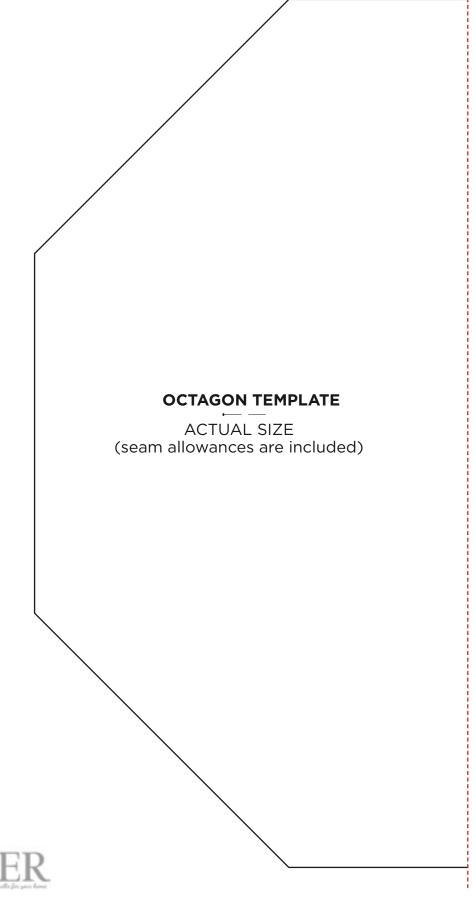

## BASKET WEAVE

Pam and Nicky Lintott page 36

**OCTAGON TEMPLATE ACTUAL SIZE** (seam allowances are included)

When printed at the correct size, this box will measure lin / 26mm square

## BASKET WEAVE

Pam and Nicky Lintott page 36