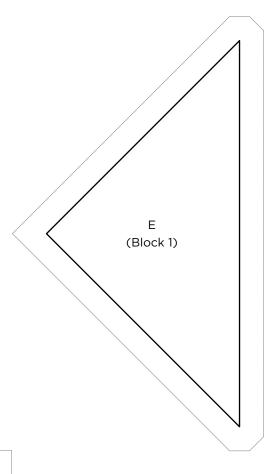

# Templates Issue 21

PRINT AT 100% SIZE

## CATHEDRAL WINDOWS

Pauline Ineson page 47

#### **EMBELLISHMENT TEMPLATE**

**ACTUAL SIZE** 





#### STILL WATERS

Nichole Ramirez page 34

#### **BLOCK 1 TEMPLATES**

**ACTUAL SIZE** 











### STILL WATERS

Nichole Ramirez page 34





#### STILL WATERS





#### **BLOCK 2 TEMPLATES**

**ACTUAL SIZE** 







#### **BLOCK 2 TEMPLATES**

**ACTUAL SIZE** 









#### RULE BRITANNIA

Mandy Shaw page 62





#### RULE BRITANNIA Mandy Shaw page 62

**APPLIQUÉ TEMPLATES ACTUAL SIZE** PLEASE NOTE: Appliqué templates DO NOT include seam allowances. Cut all parts and join at red lines. Place on fold of fabric to form a full heart **HEART** PART A

А ТО В



#### RULE BRITANNIA

Mandy Shaw page 62





## VINTAGE FLORAL GARDEN

Carolyn Forster page 22





## BLOCK OF THE MONTH

Jo Avery page 83





### BLOCK OF THE MONTH

Jo Avery page 83

## Centre Line **ROWAN LEAF PATTERN** Centre Line **APPLIQUÉ TEMPLATES & PATTERNS ACTUAL SIZE** MRS BLACKBIRD



### BLOCK OF THE MONTH