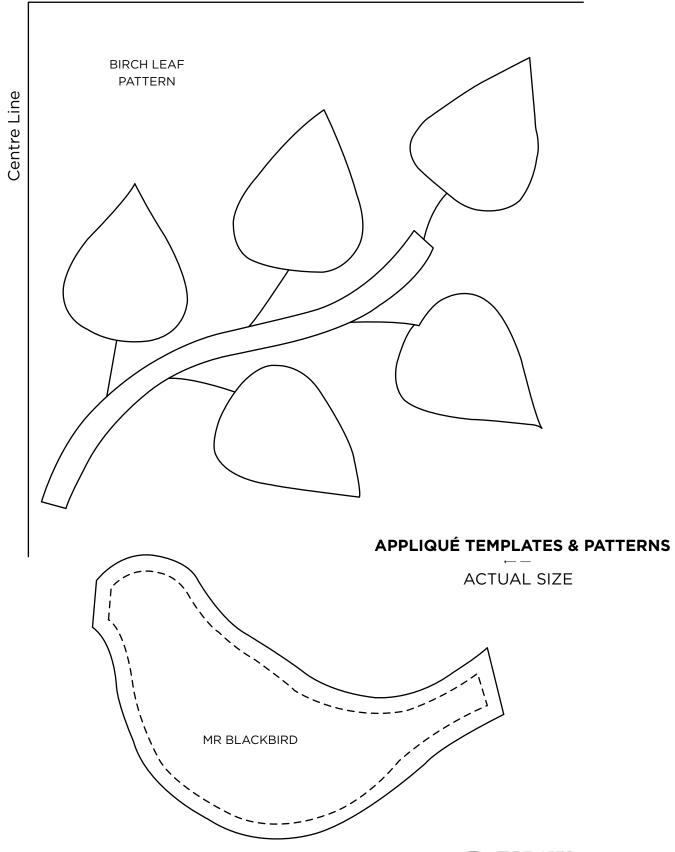

## Centre Line **ROWAN LEAF PATTERN** Centre Line **APPLIQUÉ TEMPLATES & PATTERNS ACTUAL SIZE** MRS BLACKBIRD