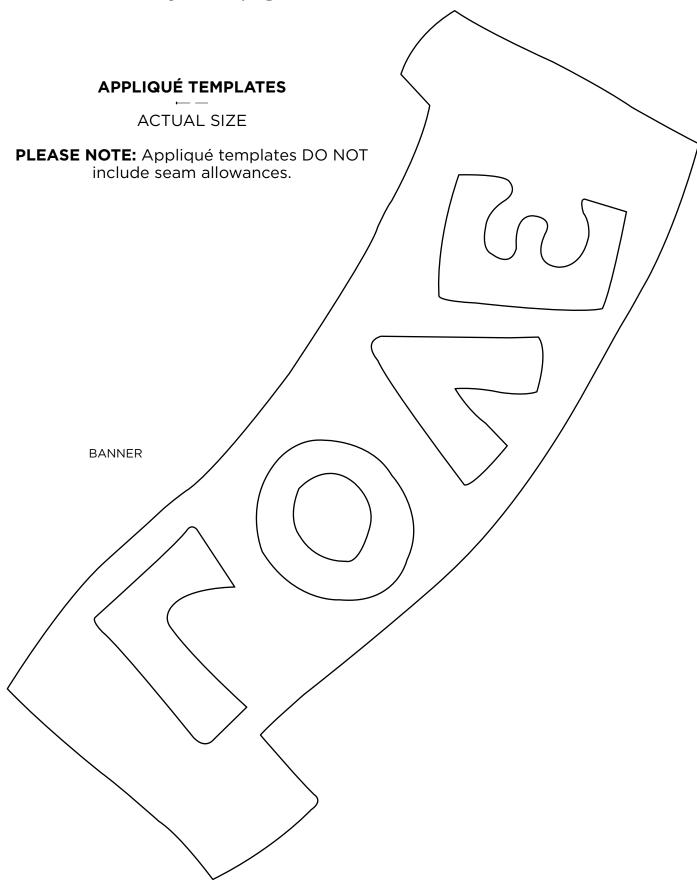

#### RULE BRITANNIA

Mandy Shaw page 62

#### RULE BRITANNIA Mandy Shaw page 62

**APPLIQUÉ TEMPLATES ACTUAL SIZE** PLEASE NOTE: Appliqué templates DO NOT include seam allowances. Cut all parts and join at red lines. Place on fold of fabric to form a full heart **HEART** PART A