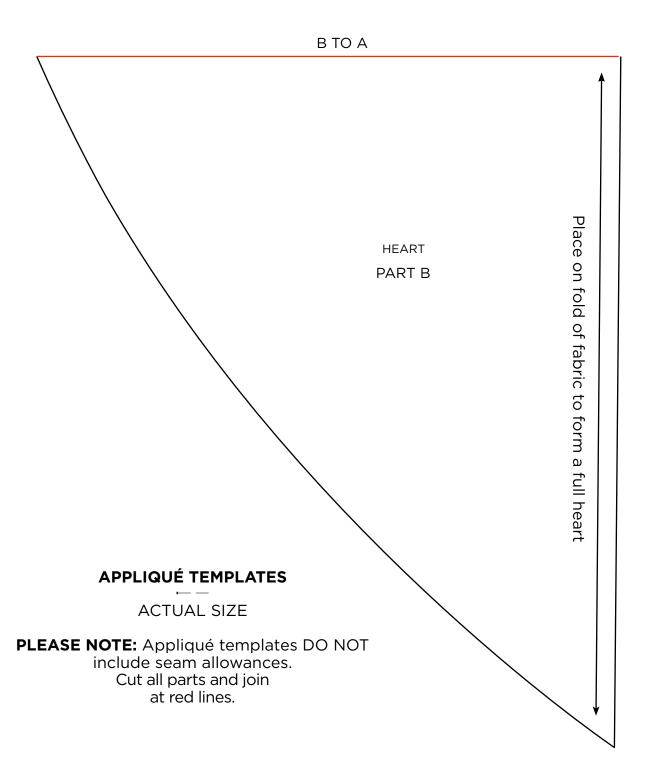

#### RULE BRITANNIA Mandy Shaw page 62

**APPLIQUÉ TEMPLATES ACTUAL SIZE** PLEASE NOTE: Appliqué templates DO NOT include seam allowances. Cut all parts and join at red lines. Place on fold of fabric to form a full heart **HEART** PART A

А ТО В