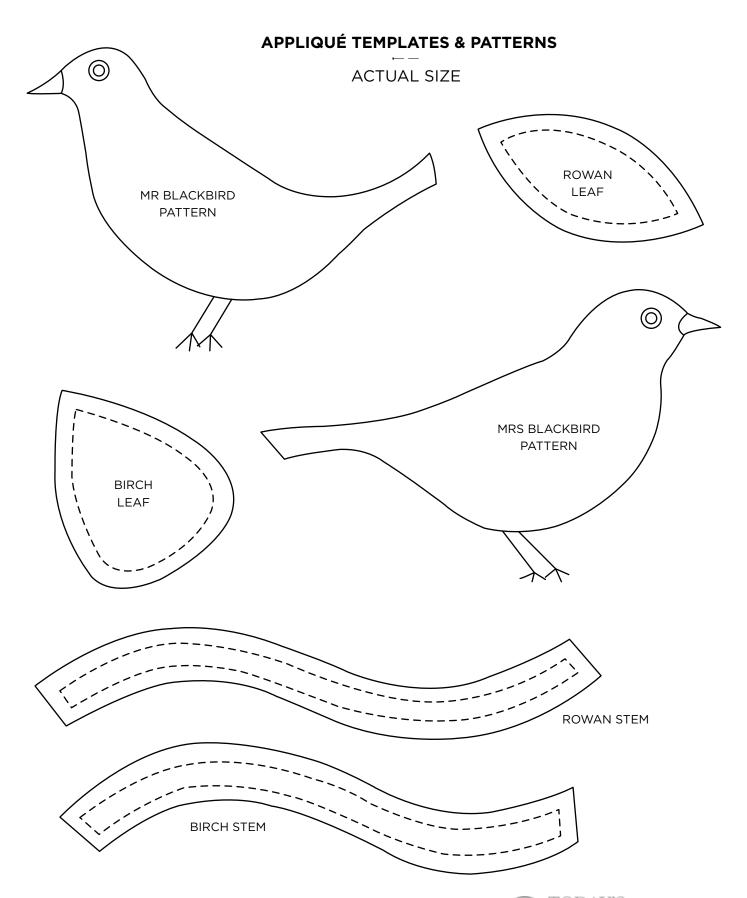

## Centre Line **ROWAN LEAF PATTERN** Centre Line **APPLIQUÉ TEMPLATES & PATTERNS ACTUAL SIZE** MRS BLACKBIRD