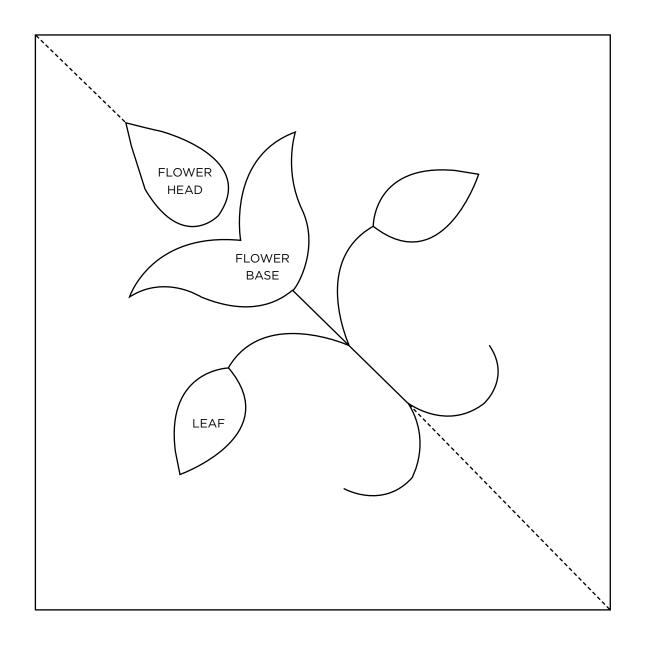

# Templates Issue 21

PRINT AT 100% SIZE

## CATHEDRAL WINDOWS

Pauline Ineson page 47

#### **EMBELLISHMENT TEMPLATE**

**ACTUAL SIZE** 





#### STILL WATERS

Nichole Ramirez page 34

#### **BLOCK 1 TEMPLATES**

**ACTUAL SIZE** 











### STILL WATERS

Nichole Ramirez page 34





#### STILL WATERS





#### **BLOCK 2 TEMPLATES**

**ACTUAL SIZE** 







#### **BLOCK 2 TEMPLATES**

**ACTUAL SIZE** 









#### RULE BRITANNIA

Mandy Shaw page 62





#### RULE BRITANNIA Mandy Shaw page 62

**APPLIQUÉ TEMPLATES ACTUAL SIZE** PLEASE NOTE: Appliqué templates DO NOT include seam allowances. Cut all parts and join at red lines. Place on fold of fabric to form a full heart **HEART** PART A

А ТО В



#### RULE BRITANNIA

Mandy Shaw page 62





## VINTAGE FLORAL GARDEN

Carolyn Forster page 22





## BLOCK OF THE MONTH

Jo Avery page 83





### BLOCK OF THE MONTH

Jo Avery page 83

## Centre Line **ROWAN LEAF PATTERN** C