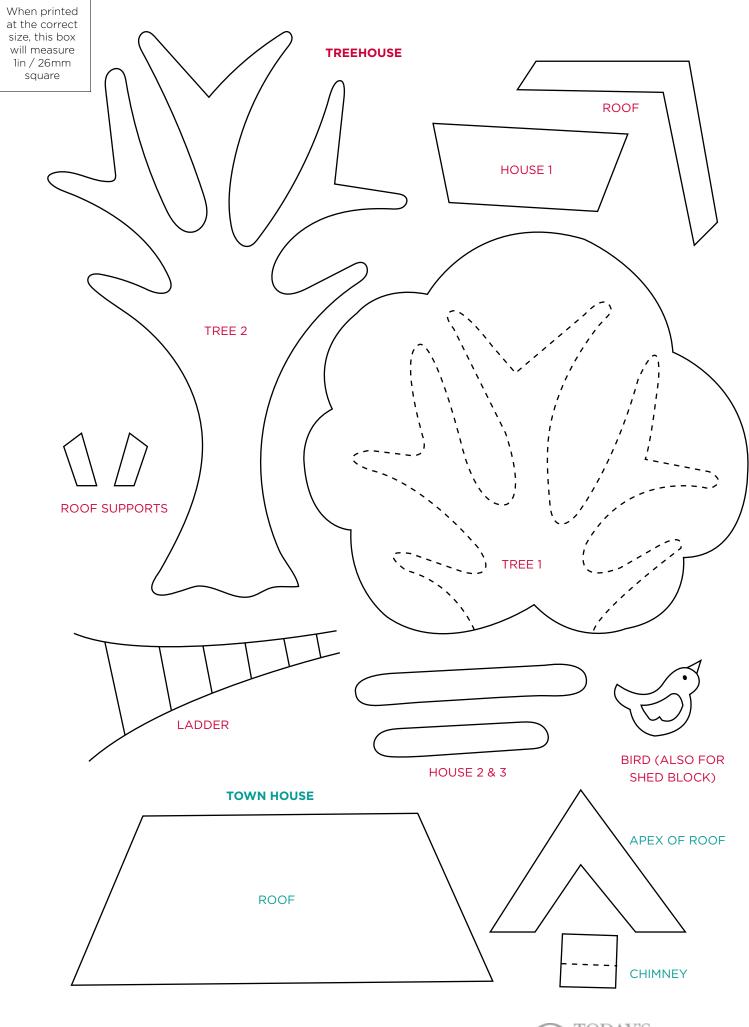

**OUILTER** 

When printed at the correct size, this box will measure lin / 26mm square