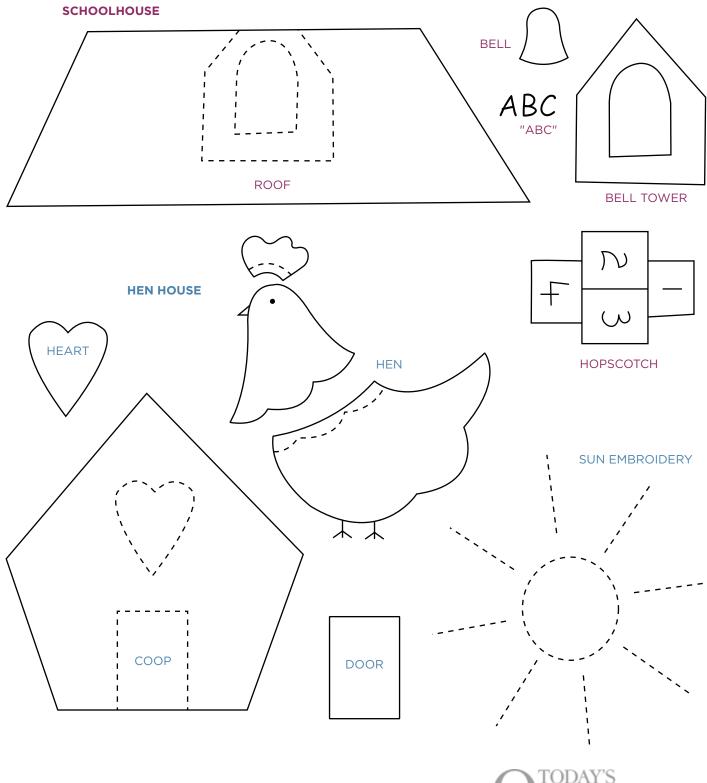

**OUILTER** 

When printed at the correct size, this box will measure lin / 26mm square