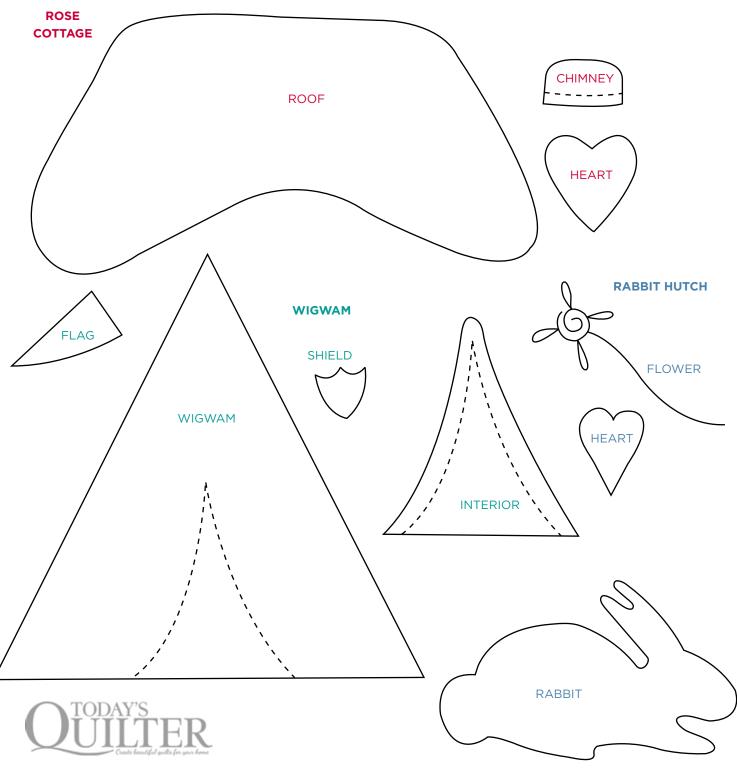

## **APPLIQUÉ TEMPLATES**

ACTUAL SIZE **PLEASE NOTE:** These appliqué templates have been reversed and DO NOT include seam allowances

Thank you for making this project from Today's Quilter. The copyright for these templates belongs to the designer of the project. Please don't re-sell or distribute their work without permission. Please do not make any part of the templates or instructions available to others through your website or a third party website, or copy it multiple times without our permission. Copyright law protects creative work and unauthorised copying is illegal. We appreciate your help.