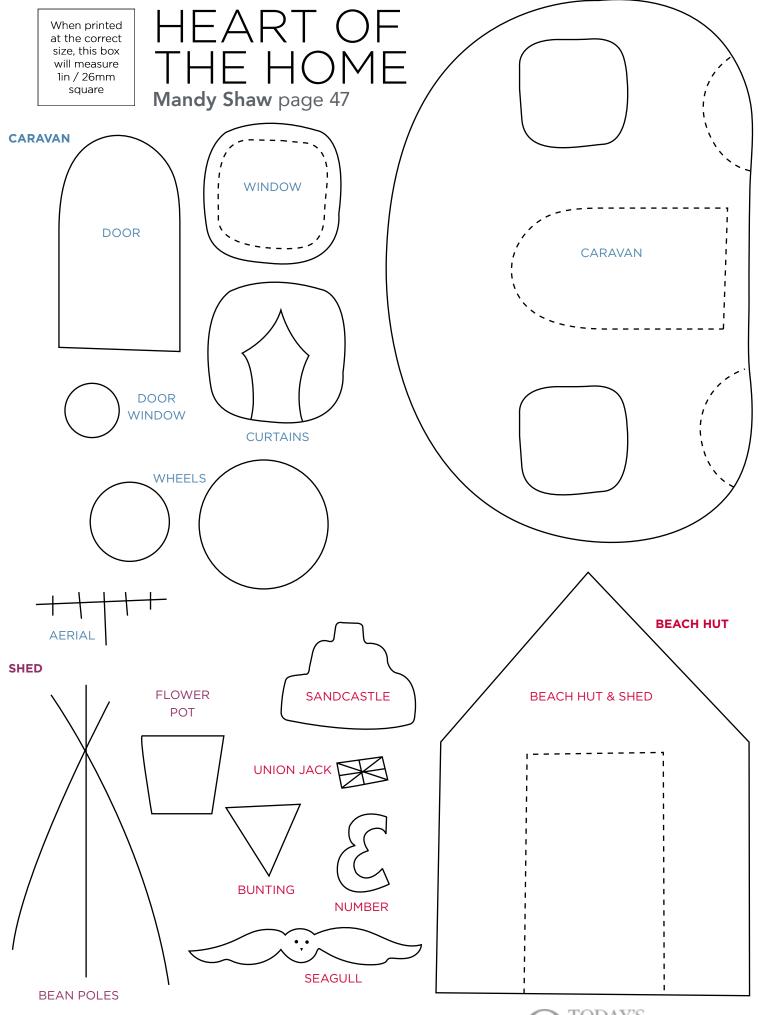

**Templates** Issue 22

PRINT AT 100% SIZE

When printed at the correct size, this box will measure 1in / 26mm square