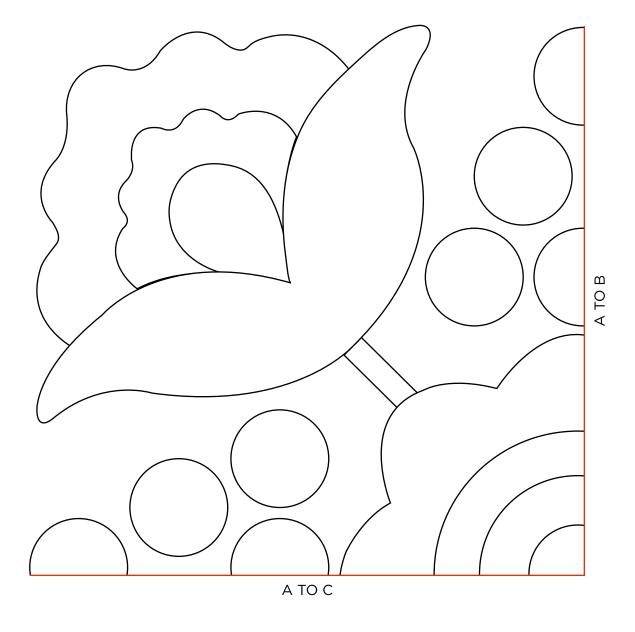

#### **APPLIQUÉ TEMPLATES**

**ACTUAL SIZE** 

**PLEASE NOTE:** Cut out the individual shapes for templates, add ½in seam allowances when cutting the fabric.

MILLY'S GARDEN PART A