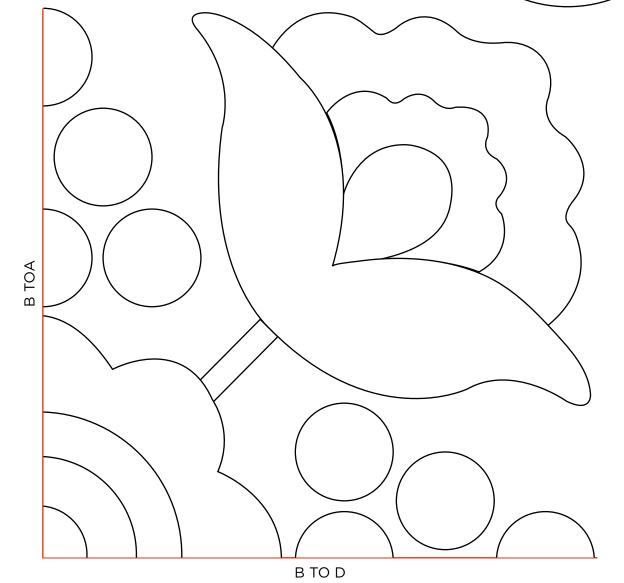

#### **APPLIQUÉ TEMPLATES**

**ACTUAL SIZE** 

PLEASE NOTE: Cut out the individual shapes for templates, add ¼in seam allowances when cutting the fabric.

MILLY'S GARDEN PART B

AUNT BESSY'S SPARKLE

Thank you for making this project from Today's Quilter. The copyright for these templates belongs to the designer of the project. Please don't re-sell or distribute their work without permission. Please do not make any part of the templates or instructions available to others through your website or a third party website, or copy it multiple times without our permission. Copyright law protects creative work and unauthorised copying is illegal. We appreciate your help.