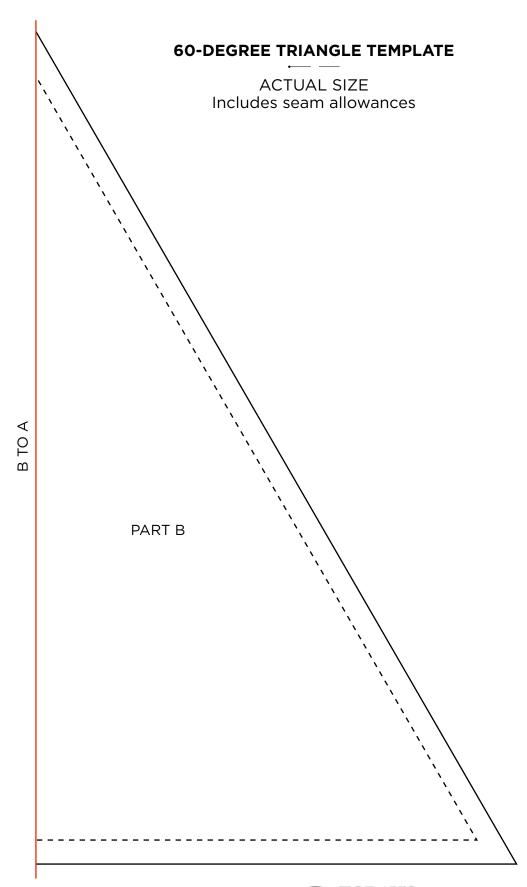

# Templates Issue 24

PRINT AT 100% SIZE

SUGARED HEXAGONS When printed at the correct size, this box will measure 1in / 26mm square Mel Lewis page 62 **60-DEGREE TRIANGLE TEMPLATE ACTUAL SIZE** Includes seam allowances PART A