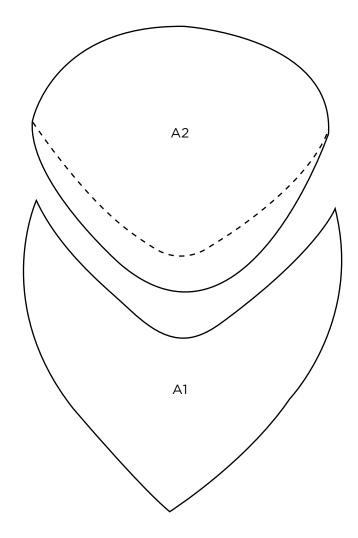

#### **APPLIQUÉ PATTERN**

**ACTUAL SIZE** Join parts along red lines to make pattern.