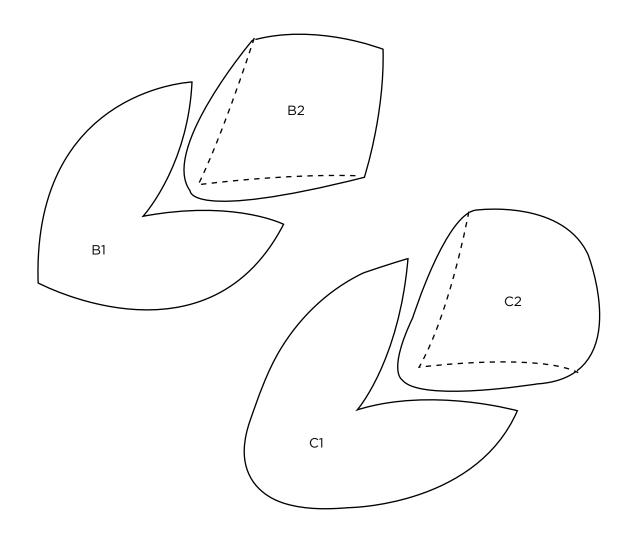

#### **APPLIQUÉ PATTERN**

**ACTUAL SIZE** Join parts along red lines to make pattern.