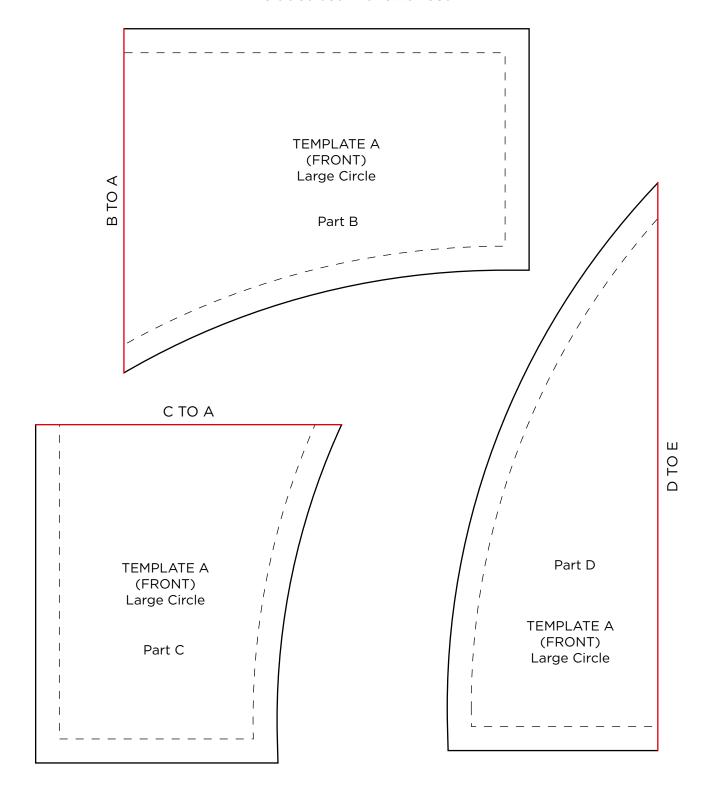

#### **CUTTING TEMPLATES**

ACTUAL SIZE Includes seam allowances

Join parts along red lines to complete Template A

 $\Box$ 9 TEMPLATE A (FRONT) Large Circle Part A A TO C

## **CUTTING TEMPLATES ACTUAL SIZE** 1 Includes seam allowances Join parts along red lines to complete Template A TEMPLATE A (FRONT) Large Circle Ш O Part E 1