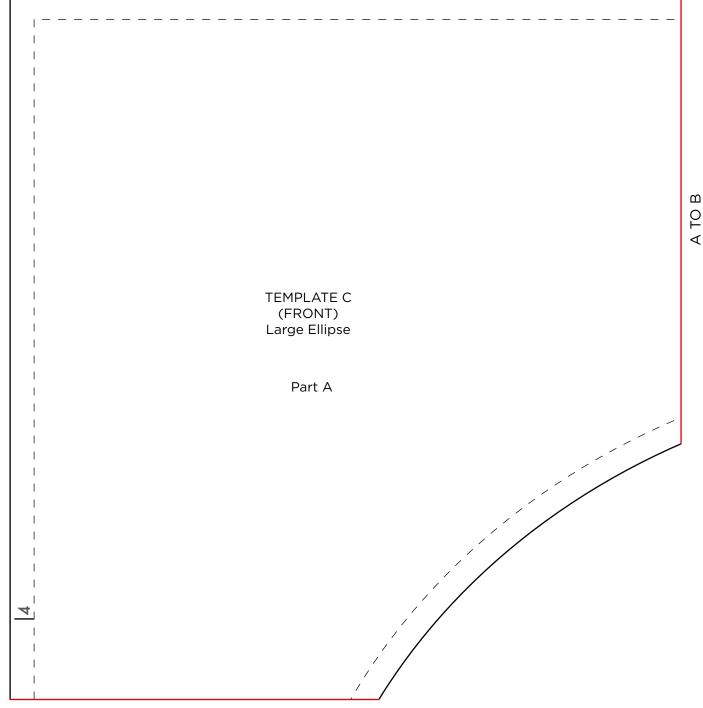

### MERIDIAN QUILT

Alison Glass and Jessica Bobrowski page 36

#### **CUTTING TEMPLATES**

ACTUAL SIZE Includes seam allowances

Join parts along red lines to complete Template C

### MERIDIAN QUILT

Alison Glass and Jessica Bobrowski page 36

Join parts along **CUTTING TEMPLATES** red lines to complete **ACTUAL SIZE** Template C Includes seam allowances 9 Ш **TEMPLATE C** (FRONT) ⋖ Large Ellipse Part E Part B TEMPLATE C (FRONT) Large Ellipse C TO A က TEMPLATE C pattern jessicabe alisonglass.com (FRONT) Large Ellipse Part C