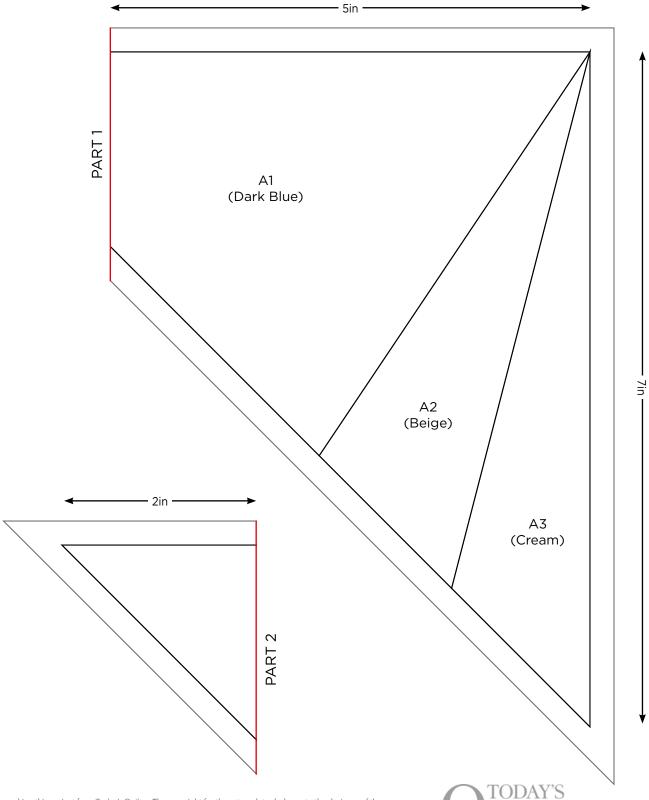

### FOUNDATION PIECING TEMPLATE A

ACTUAL SIZE Includes seam allowances

Join parts along red lines to complete Template A

Thank you for making this project from Today's Quilter. The copyright for these templates belongs to the designer of the project. Please don't re-sell or distribute their work without permission. Please do not make any part of the templates or instructions available to others through your website or a third party website, or copy it multiple times without our permission. Copyright law protects creative work and unauthorised copying is illegal. We appreciate your help.