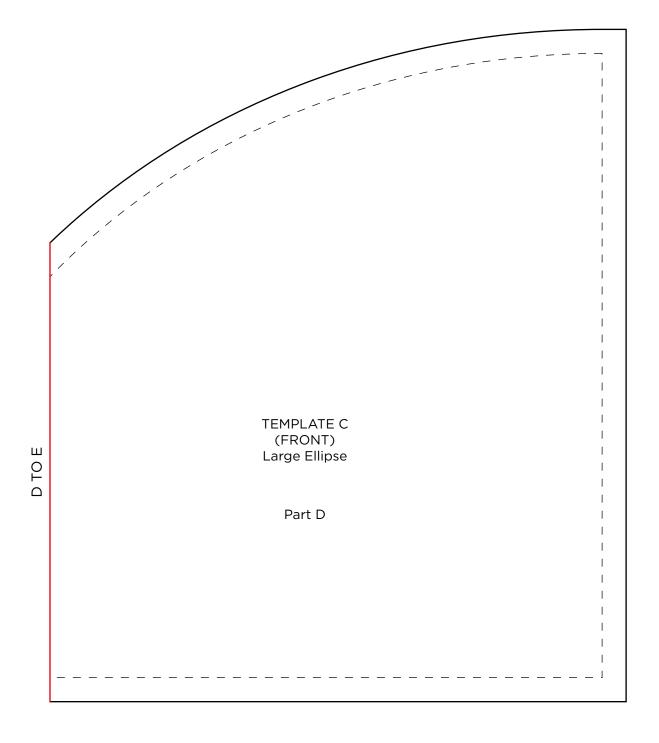

### MERIDIAN QUILT

Alison Glass and Jessica Bobrowski page 36

#### **CUTTING TEMPLATES**

ACTUAL SIZE Includes seam allowances

Join parts along red lines to complete Template C

### MERIDIAN QUILT

Alison Glass and Jessica Bobrowski page 36

Join parts along **CUTTING TEMPLATES** red lines to complete **ACTUAL SIZE** Template C Includes seam allowances 9 Ш **TEMPLATE C** (FRONT) ⋖ Large Ellipse Part E Part B TEMPLATE C (FRONT) Large Ellipse C TO A က TEMPLATE C pattern jessicabe alisonglass.com (FRONT) Large Ellipse Part C