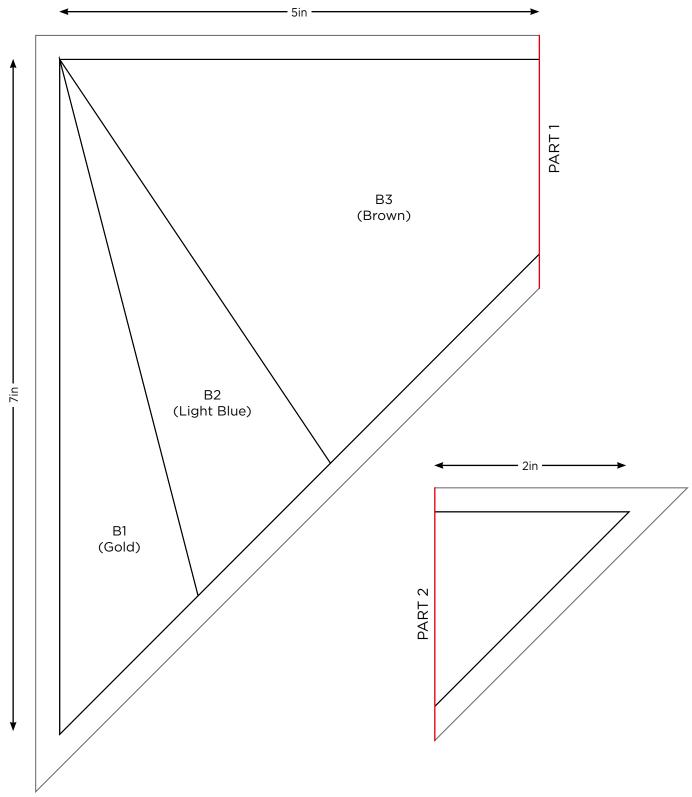

### FOUNDATION PIECING TEMPLATE B

ACTUAL SIZE Includes seam allowances

Join parts along red lines to complete Template B

Thank you for making this project from Today's Quilter. The copyright for these templates belongs to the designer of the project. Please don't re-sell or distribute their work without permission. Please do not make any part of the templates or instructions available to others through your website or a third party website, or clopy it multiple times without our permission. Copyright law protects creative work and unauthorised copying is illegal. We appreciate your help.