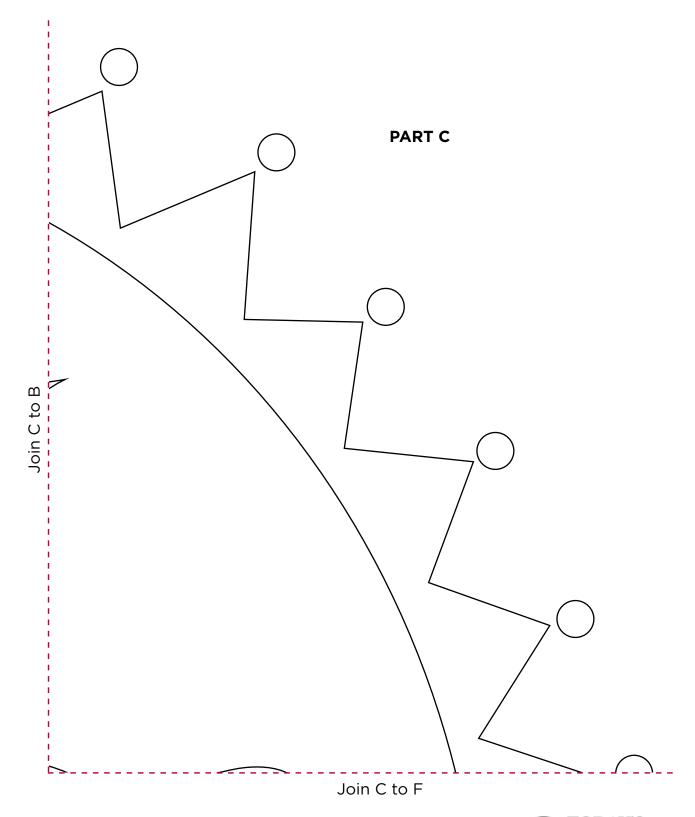

### NOAH'S ARK

Jo Colwill page 34

square Join F to C **PART F** Join F to E Join F to I