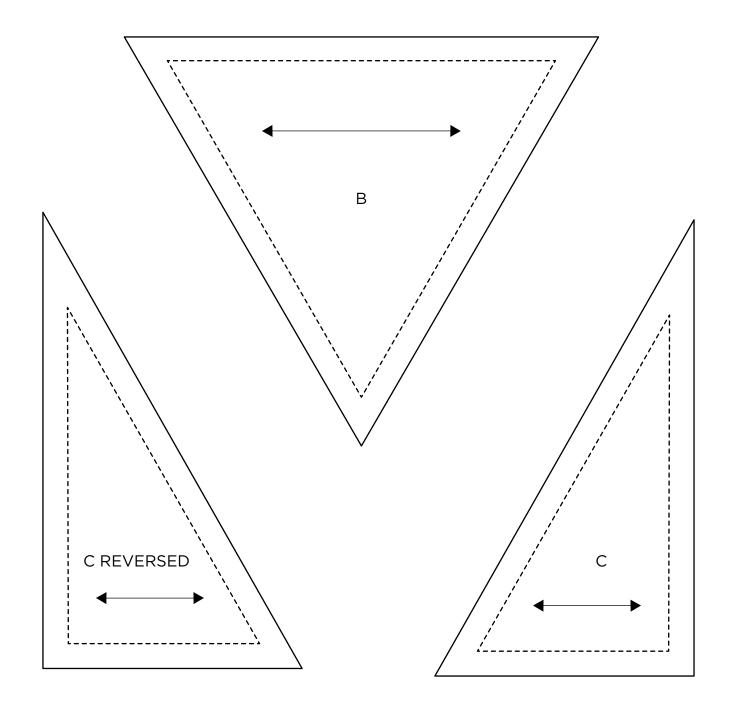

STAR A



## STARRY, STARRY NIGHT

Laura Pritchard page 22 FOUNDATION PAPER PIECING TEMPLATES **ENLARGE 200%** Includes seam allowances 3 1 VERTICAL STAR B 2 **VERTICAL STAR A** 

Thank you for making this project from Today's Quilter. The copyright for these templates belongs to the designer of the project. Please don't re-sell or distribute their work without permission. Please do not make any part of the templates or instructions available to others through your website or a third party website, or copy it multiple times without our permission. Copyright law protects creative work and unauthorised copying is illegal. We appreciate your help.





#### **TEMPLATE A**

ACTUAL SIZE Includes seam allowances







### **TEMPLATES B, C AND C REVERSED**

ACTUAL SIZE Includes seam allowances





## CONSTANCE'S QUILT

Janet Clare page 34

### **APPLIQUÉ TEMPLATES**





## WINTERBERRY WONDER

Sharon Keightley page 61

## **APPLIQUÉ LAYOUT**





## WINTERBERRY WONDER

Sharon Keightley page 61

### **APPLIQUÉ LAYOUT**





## WINTERBERRY WONDER

Sharon Keightley page 61

## **APPLIQUÉ LAYOUT**





## WINTERBERRY WONDER

Sharon Keightley page 61

### **APPLIQUÉ LAYOUT**