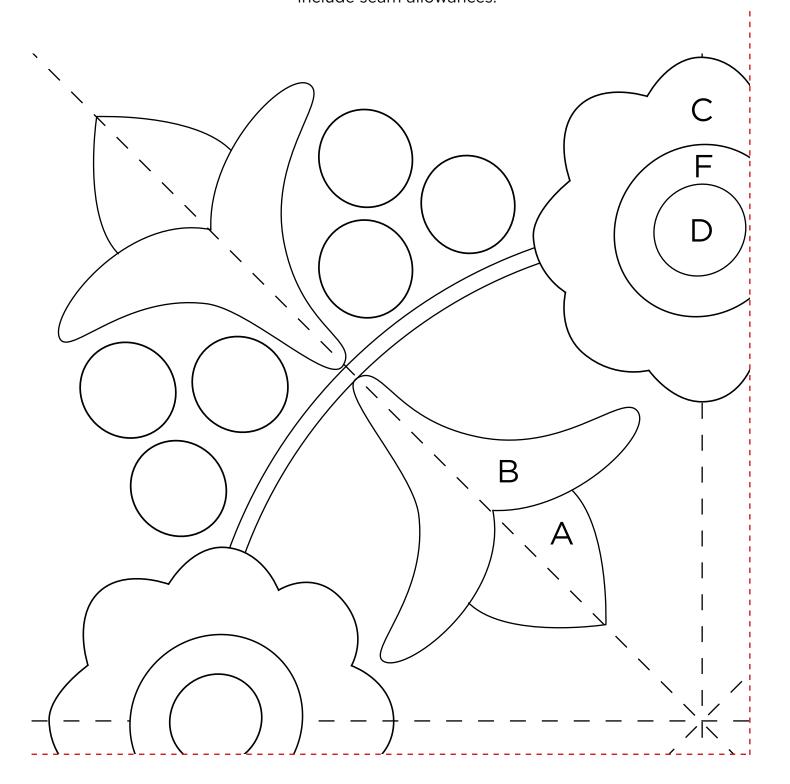

R B 2 **VERTICAL STAR A** 

Thank you for making this project from Today's Quilter. The copyright for these templates belongs to the designer of the project. Please don't re-sell or distribute their work without permission. Please do not make any part of the templates or instructions available to others through your website or a third party website, or copy it multiple times without our permission. Copyright law protects creative work and unauthorised copying is illegal. We appreciate your help.





#### **TEMPLATE A**

ACTUAL SIZE Includes seam allowances







### **TEMPLATES B, C AND C REVERSED**

ACTUAL SIZE Includes seam allowances





## CONSTANCE'S QUILT

Janet Clare page 34

### **APPLIQUÉ TEMPLATES**





## WINTERBERRY WONDER

Sharon Keightley page 61

## **APPLIQUÉ LAYOUT**





## WINTERBERRY WONDER

Sharon Keightley page 61

### **APPLIQUÉ LAYOUT**





## WINTERBERRY WONDER

Sharon Keightley page 61

## **APPLIQUÉ LAYOUT**





## WINTERBERRY WONDER

Sharon Keightley page 61

### **APPLIQUÉ LAYOUT**