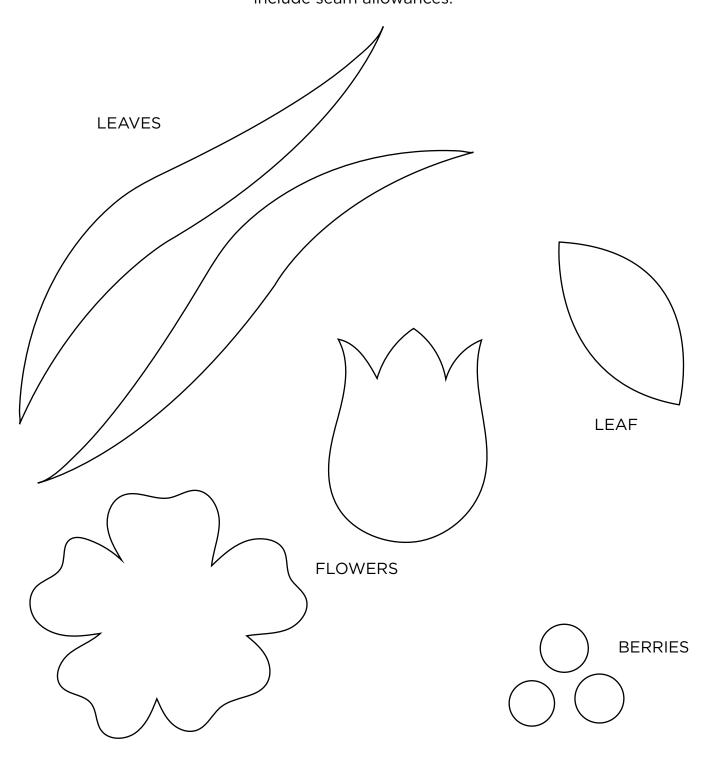

PIECING TEMPLATES **ENLARGE 200%** Includes seam allowances 3 1 VERTICAL STAR B 2 **VERTICAL STAR A** 

Thank you for making this project from Today's Quilter. The copyright for these templates belongs to the designer of the project. Please don't re-sell or distribute their work without permission. Please do not make any part of the templates or instructions available to others through your website or a third party website, or copy it multiple times without our permission. Copyright law protects creative work and unauthorised copying is illegal. We appreciate your help.





#### **TEMPLATE A**

ACTUAL SIZE Includes seam allowances







### **TEMPLATES B, C AND C REVERSED**

ACTUAL SIZE Includes seam allowances





## CONSTANCE'S QUILT

Janet Clare page 34

### **APPLIQUÉ TEMPLATES**





## WINTERBERRY WONDER

Sharon Keightley page 61

## **APPLIQUÉ LAYOUT**





## WINTERBERRY WONDER

Sharon Keightley page 61

### **APPLIQUÉ LAYOUT**





## WINTERBERRY WONDER

Sharon Keightley page 61

## **APPLIQUÉ LAYOUT**





## WINTERBERRY WONDER

Sharon Keightley page 61

### **APPLIQUÉ LAYOUT**