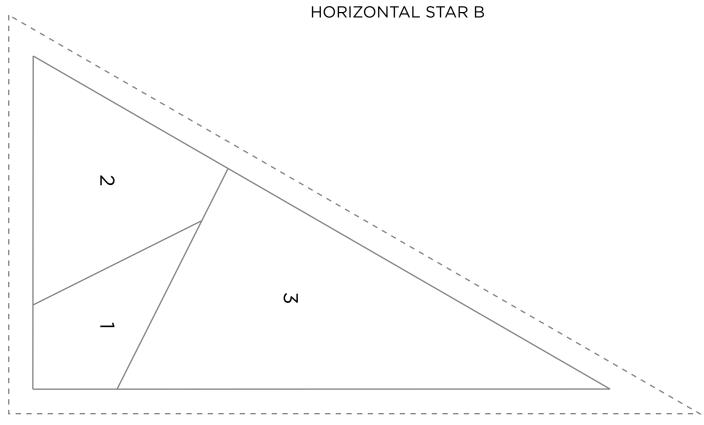

# Templates Issue 42

PRINT AT 100% SIZE



Carolyn Forster page 80

#### **BROKEN DISHES HAND-PIECING TEMPLATE**

ACTUAL SIZE **PLEASE NOTE:** Template does

NOT include seam allowances





## ESSENTIAL GUIDE

Lin Clements page 53 FOUNDATION PAPER PIECING TEMPLATES **ACTUAL SIZE** Includes seam allowances STARRY PATH



## ESSENTIAL GUIDE Lin Clements page 53

#### **FOUNDATION PAPER PIECING TEMPLATES**

ACTUAL SIZE Includes seam allowances





STORM AT SEA B



# ESSENTIAL GUIDE Lin Clements page 53

#### FOUNDATION PAPER PIECING TEMPLATES

ENLARGE 200% Includes seam allowances



STORM AT SEA C



## STARRY, STARRY NIGHT

Laura Pritchard page 22





HORIZONTAL STAR A



## STARRY, STARRY NIGHT

Laura Pritchard page 22 FOUNDATION PAPER PIECING TEMPLATES **ENLARGE 200%** Includes seam allowances 3 1 VERTICAL STAR B 2 **VERTICAL STAR A** 

Thank you for making this project from Today's Quilter. The copyright for these templates belongs to the designer of the project. Please don't re-sell or distribute their work without permission. Please do not make any part of the templates or instructions available to others through your website or a third party website, or copy it multiple times without our permission. Copyright law protects creative work and unauthorised copying is illegal. We appreciate your help.





#### **TEMPLATE A**

ACTUAL SIZE Includes seam allowances







### **TEMPLATES B, C AND C REVERSED**

ACTUAL SIZE Includes seam