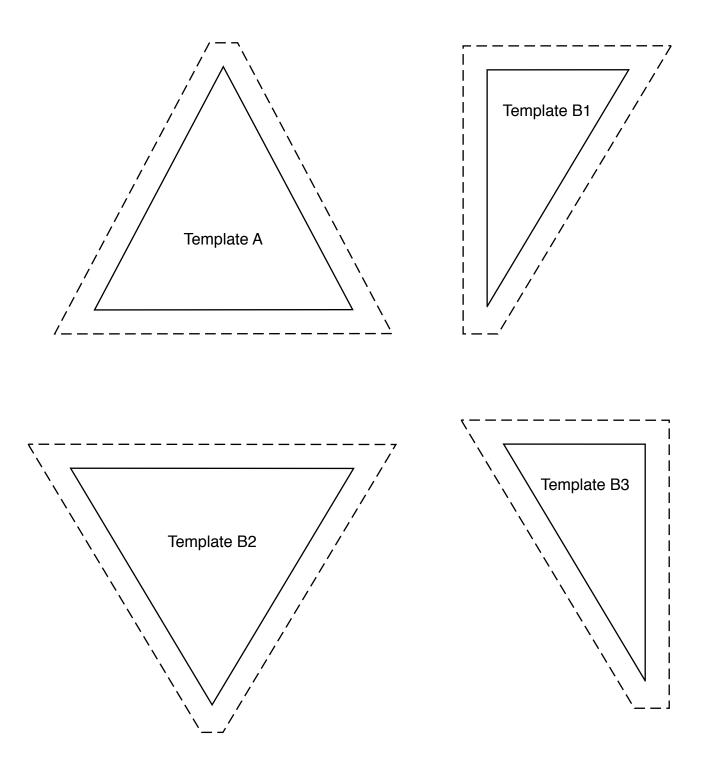

#### ACTUAL SIZE Templates include seam allowances

**TEMPLATES A AND B** 

When printed at the correct size, this box will measure 1in / 26mm square