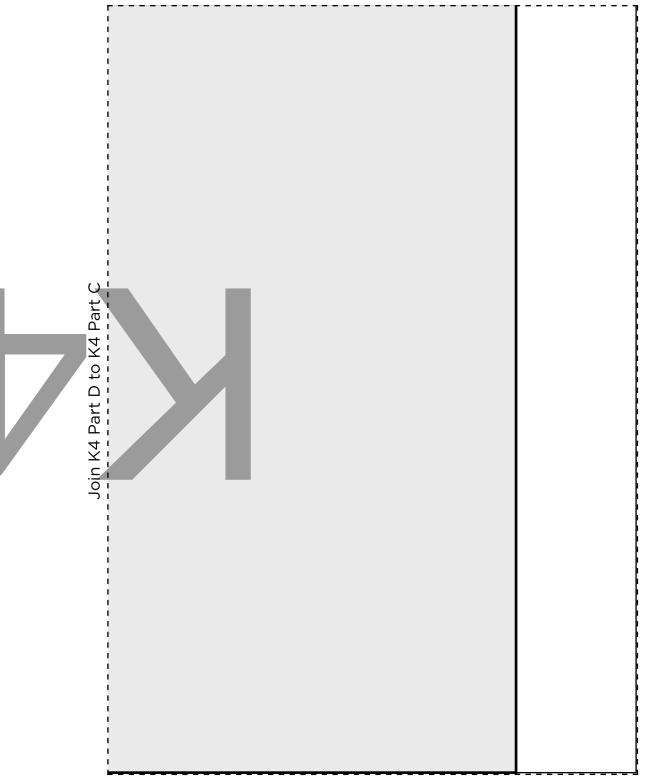

# K4 PART D

ACTUAL SIZE Templates include seam allowances

# Join K4 Part D to K1 Part D

ACTUAL SIZE Templates include seam allowances

When printed at the correct size, this box will measure lin / 26mm square

Thank you for making this project from Today's Quilter. The copyright for these templates belongs to the designer of the project. Please don't re-sell or distribute their work without permission. Please do not make any part of the templates or instructions available to others through your website or a third party website, or copy it multiple times without our permission. Copyright law protects creative work and unauthorised copying is illegal. We appreciate your help.