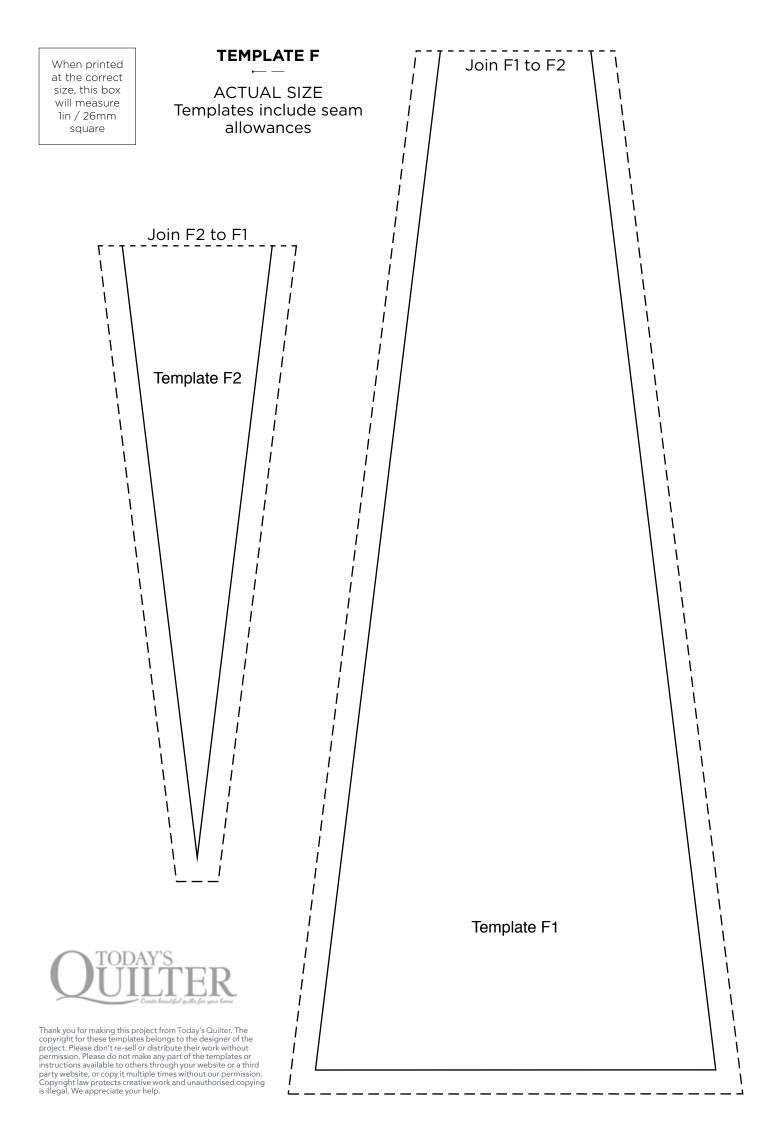

# ACTUAL SIZE Templates include seam allowances

When printed at the correct size, this box will measure lin / 26mm square

**K1 PART B** 

ACTUAL SIZE

When printed at the correct size, this box will measure lin / 26mm square

1

Join K1 Part B to K1 Part A

Join K1 Part AB to K4 Part B

Join KI Part B to K2 Part A

Thank you for making this project from Today's Quilter. The copyright for these templates belongs to the designer of the project. Please don't re-sell or distribute their work without permission. Please do not make any part of the templates or instructions available to others through your website or a third party website, or copy it multiple times without our permission. Copyright law protects creative work and unauthorised copying is illegal. We appreciate your help.