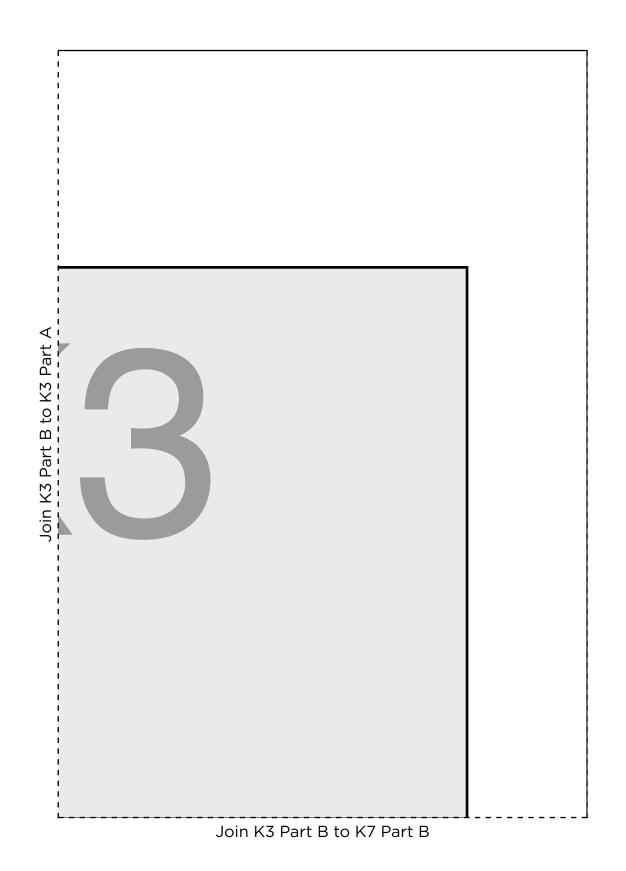

# ACTUAL SIZE Templates include seam allowances

**K3 PART A** 

K3 PART B

When printed at the correct size, this box will measure lin / 26mm square

# Join K7 Part B to K3 Part B