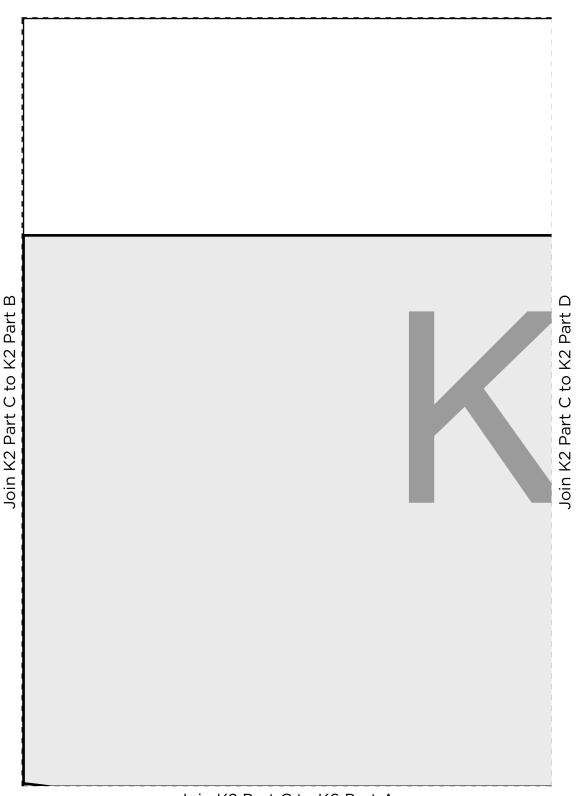

ACTUAL SIZE

When printed at the correct size, this box will measure lin / 26mm square

1

Join K1 Part B to K1 Part A



Join K1 Part AB to K4 Part B

Join KI Part B to K2 Part A

Thank you for making this project from Today's Quilter. The copyright for these templates belongs to the designer of the project. Please don't re-sell or distribute their work without permission. Please do not make any part of the templates or instructions available to others through your website or a third party website, or copy it multiple times without our permission. Copyright law protects creative work and unauthorised copying is illegal. We appreciate your help.



- - - - -



K2 PART A

ACTUAL SIZE

Templates include seam allowances





ACTUAL SIZE Templates include seam allowances

**K2 PART B** 





# Join K2 Part C to K6 Part A



Thank you for making this project from Today's Quilter. The copyright for these templates belongs to the designer of the project. Please don't re-sell or distribute their work without permission. Please do not make any part of the templates or instructions available to others through your website or a third party website, or copy it multiple times without our permission. Copyright law protects creative work and unauthorised copying is illegal. We appreciate your help.

# K2 PART C

# ACTUAL SIZE Templates include seam allowances



# Join K2 Part D to K6 Part B



Thank you for making this project from Today's Quilter. The copyright for these templates belongs to the designer of the project. Please don't re-sell or distribute their work without permission