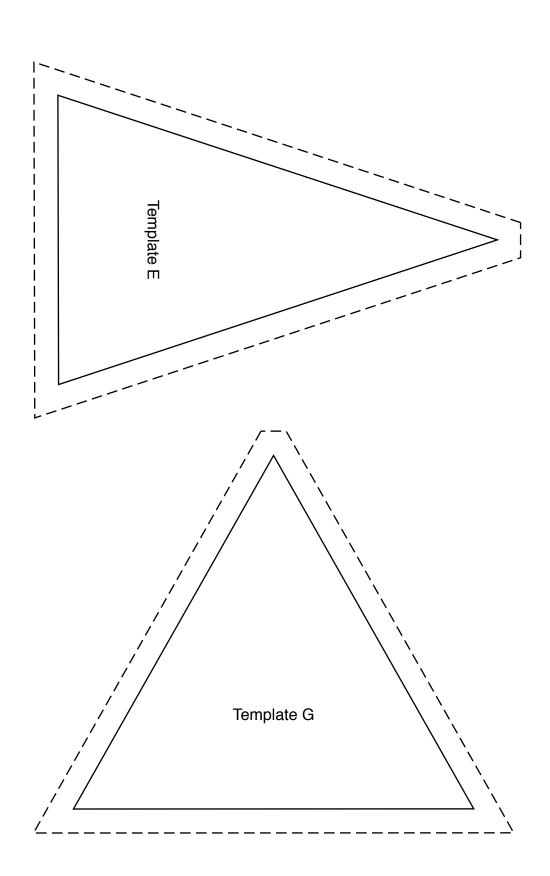

# **TEMPLATES E AND G**

When printed at the correct size, this box will measure lin / 26mm square