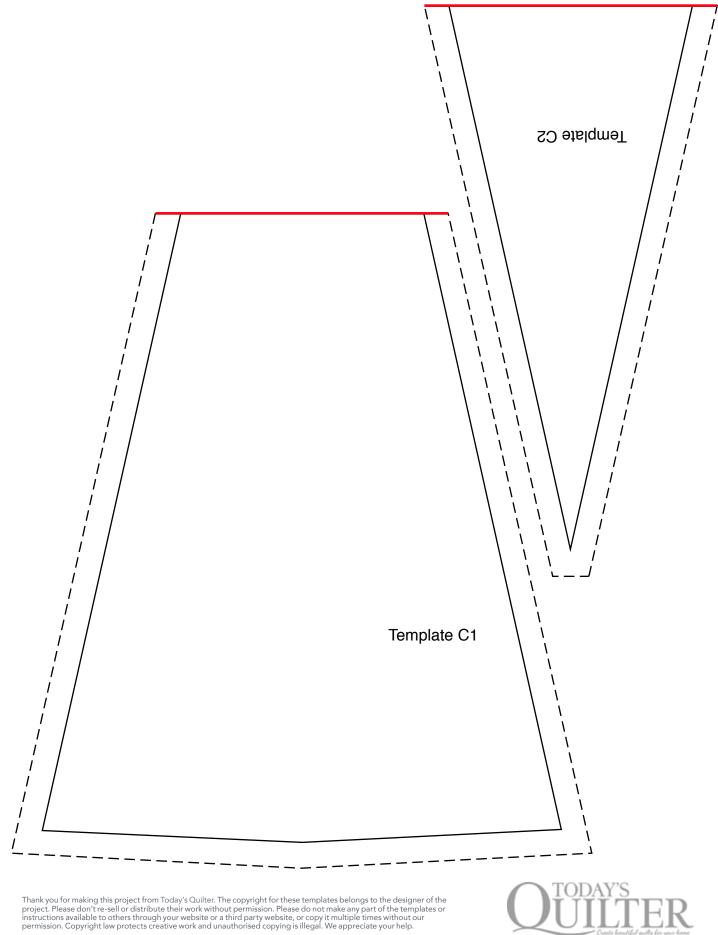

### ACTUAL SIZE Templates include seam allowances

**TEMPLATE C** 

When printed at the correct size, this box will measure 1in / 26mm square