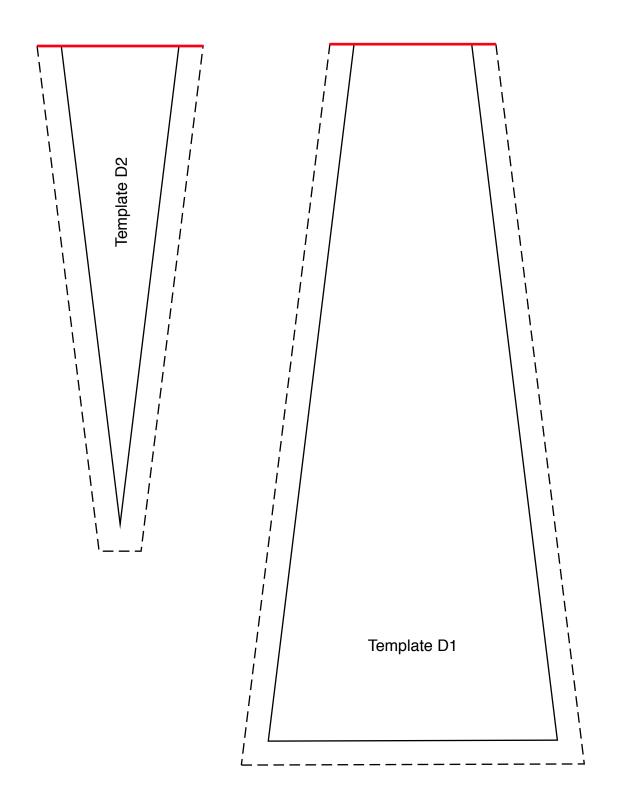

# ACTUAL SIZE Templates include seam allowances

**TEMPLATE D** 

When printed at the correct size, this box will measure lin / 26mm square

ACTUAL SIZE Templates include seam allowances

Thank you for making this project from Today's Quilter. The copyright for these templates belongs to the designer of the project. Please don't re-sell or distribute their work without permission. Please do not make any part of the templates or instructions available to others through your website or a third party website, or copy it multiple times without our permission. Copyright law protects creative work and unauthorised copying is illegal. We appreciate your help.