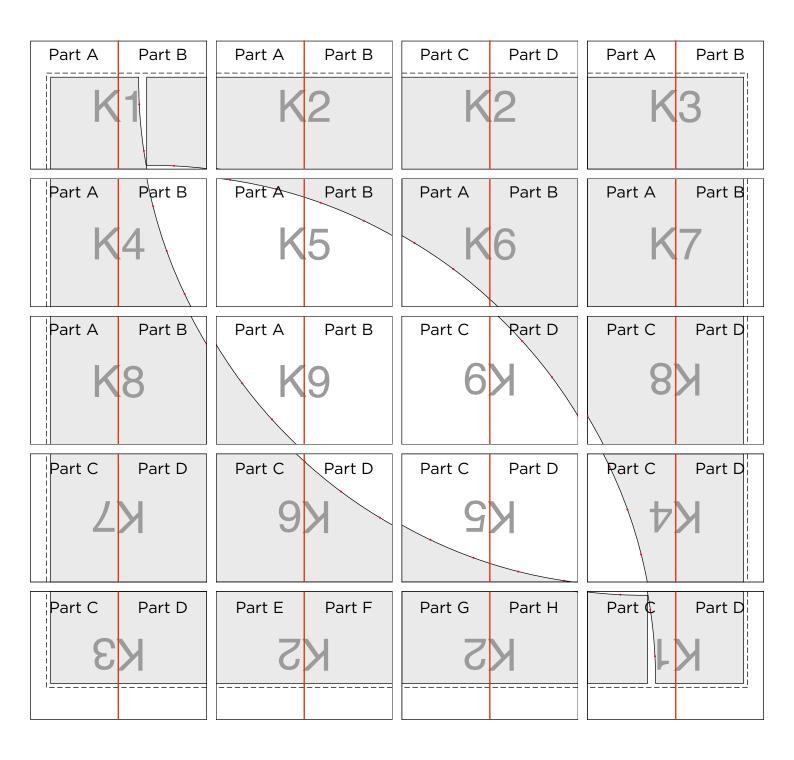

# THE MAIDEN VOYAGE

# TEMPLATE K ASSEMBLY DIAGRAM





K1 PART A

# ACTUAL SIZE Templates include seam allowances

When printed at the correct size, this box will measure lin / 26mm square





**K1 PART B** 

ACTUAL SIZE

When printed at the correct size, this box will measure lin / 26mm square

1

Join K1 Part B to K1 Part A



Join K1 Part AB to K4 Part B

Join KI Part B to K2 Part A

Thank you for making this project from Today's Quilter. The copyright for these templates belongs to the designer of the project. Please don't re-sell or distribute their work without permission. Please do not make any part of the templates or instructions available to others through your website or a third party website, or copy it multiple times without our permission. Copyright law protects creative work and unauthorised copying is illegal. We appreciat