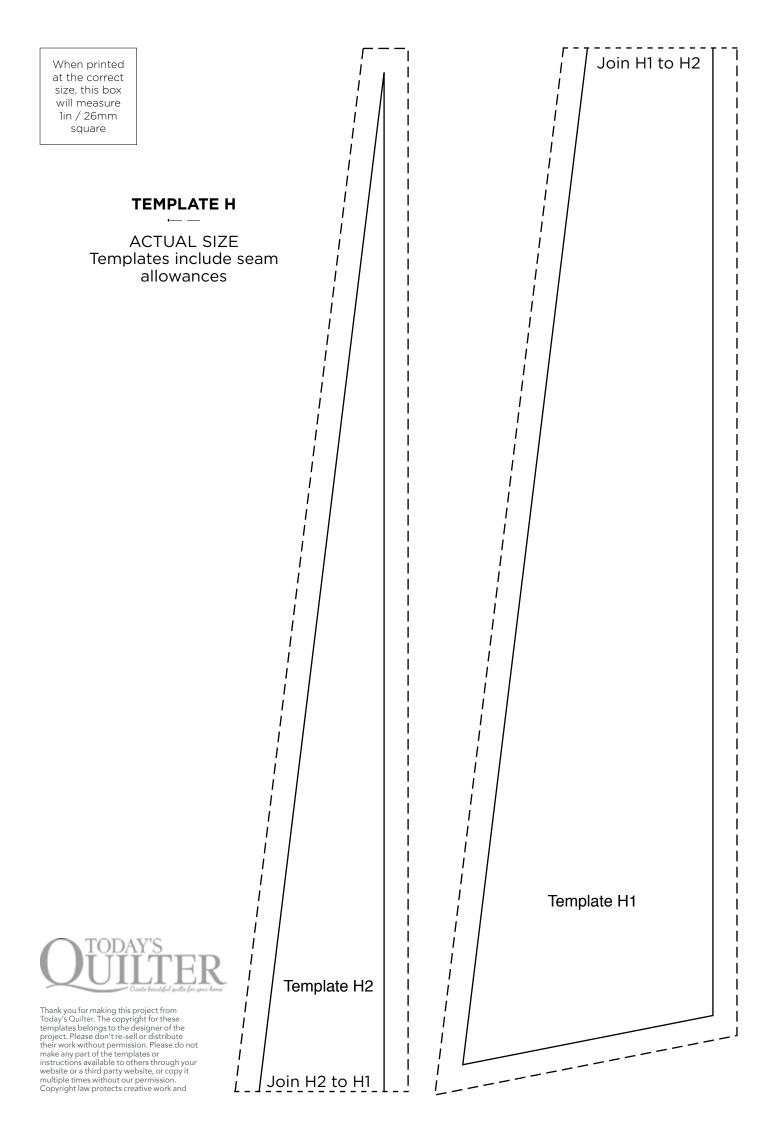

printed at the correct size, this box will measure lin / 26mm square

ACTUAL SIZE Templates include seam allowances



Thank you for making this project from Today's Quilter. The copyright for these templates belongs to the designer of the project. Please don't re-sell or distribute their work without permission. Please do not make any part of the templates or instructions available to others through your website or a third party website, or copy it multiple times without our permission. Copyright law protects creative work and unauthorised copying is illegal. We appreciate your help.

OUTODAY'S Cutte leastful quilte for your hores

# **TEMPLATES E AND G**

When printed at the correct size, this box will measure lin / 26mm square

#### ACTUAL SIZE Templates include seam allowances











# **TEMPLATE J**

When printed at the correct size, this box will measure lin / 26mm square

## ACTUAL SIZE Templates include seam allowances