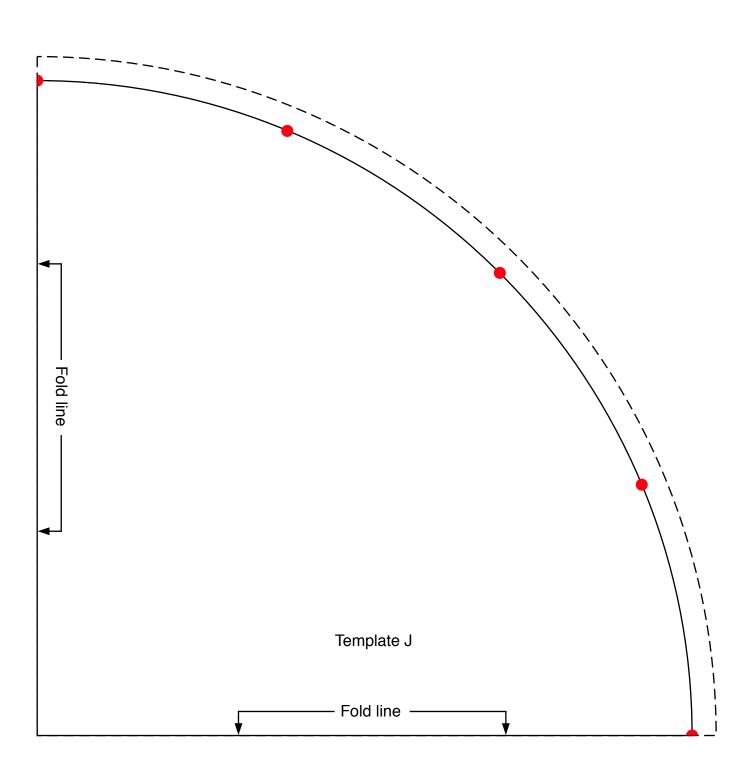

# **TEMPLATE J**

When printed at the correct size, this box will measure lin / 26mm square

## ACTUAL SIZE Templates include seam allowances