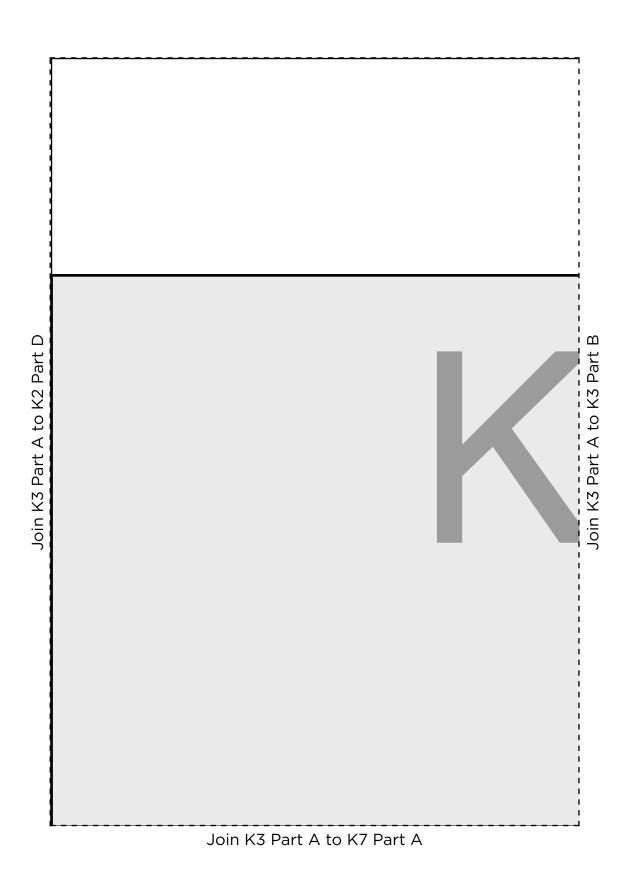

# ACTUAL SIZE Templates include seam allowances

**K3 PART A** 

K3 PART B

When printed at the correct size, this box will measure lin / 26mm square