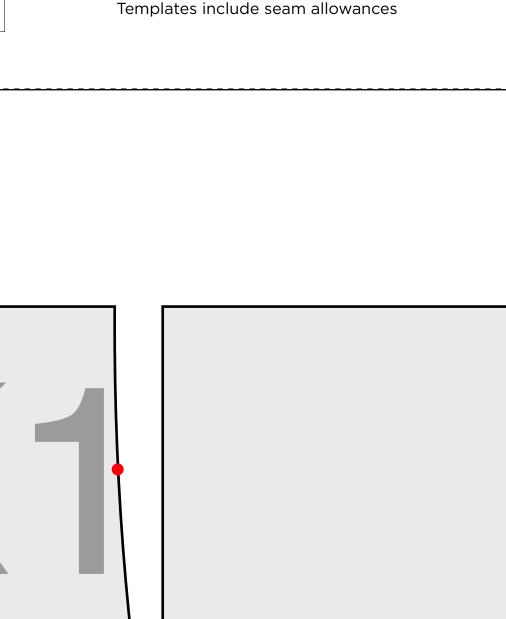

# ACTUAL SIZE Templates include seam allowances

When printed at the correct size, this box will measure lin / 26mm square

**K1 PART B** 

ACTUAL SIZE

When printed at the correct size, this box will measure lin / 26mm square