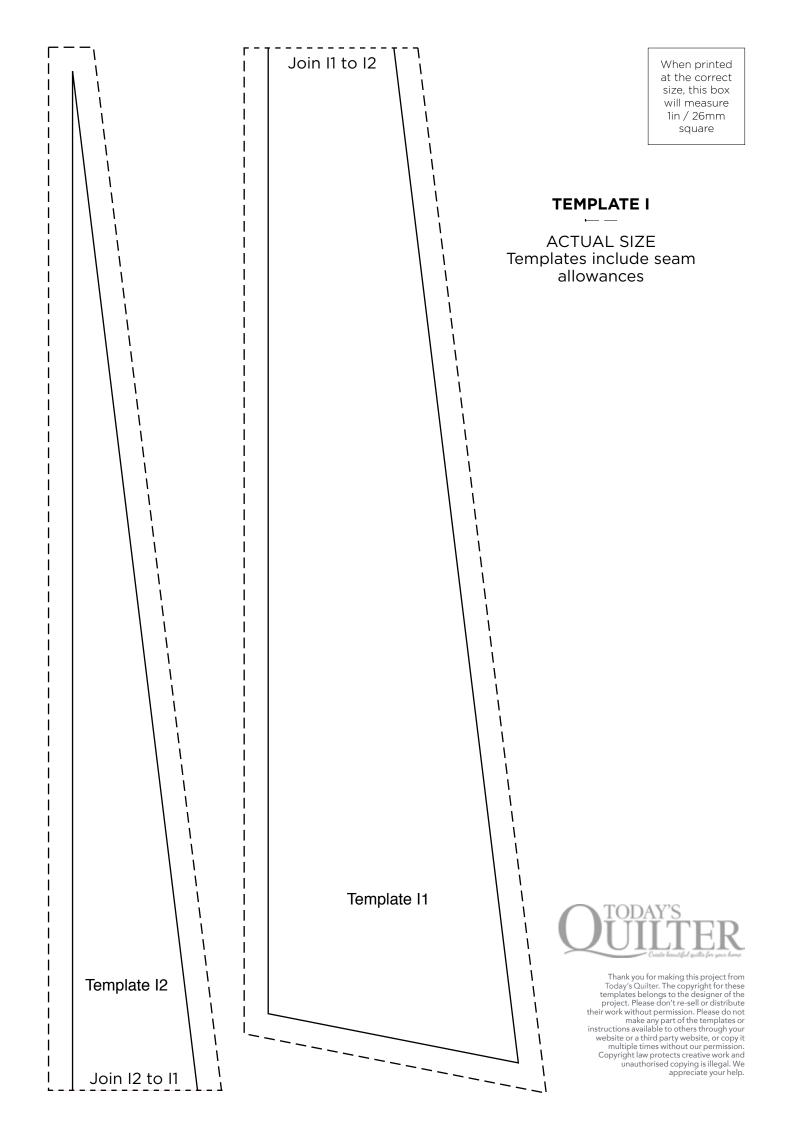

rinted at the correct size, this box will measure lin / 26mm square

ACTUAL SIZE Templates include seam allowances



Thank you for making this project from Today's Quilter. The copyright for these templates belongs to the designer of the project. Please don't re-sell or distribute their work without permission. Please do not make any part of the templates or instructions available to others through your website or a third party website, or copy it multiple times without our permission. Copyright law protects creative work and unauthorised copying is illegal. We appreciate your help.

OUTODAY'S Cutte leastful quilte for your hores

# **TEMPLATES E AND G**

When printed at the correct size, this box will measure lin / 26mm square

#### ACTUAL SIZE Templates include seam allowances











# **TEMPLATE J**

When printed at the correct size, this box will measure lin / 26mm square

## ACTUAL SIZE Templates include seam allowances