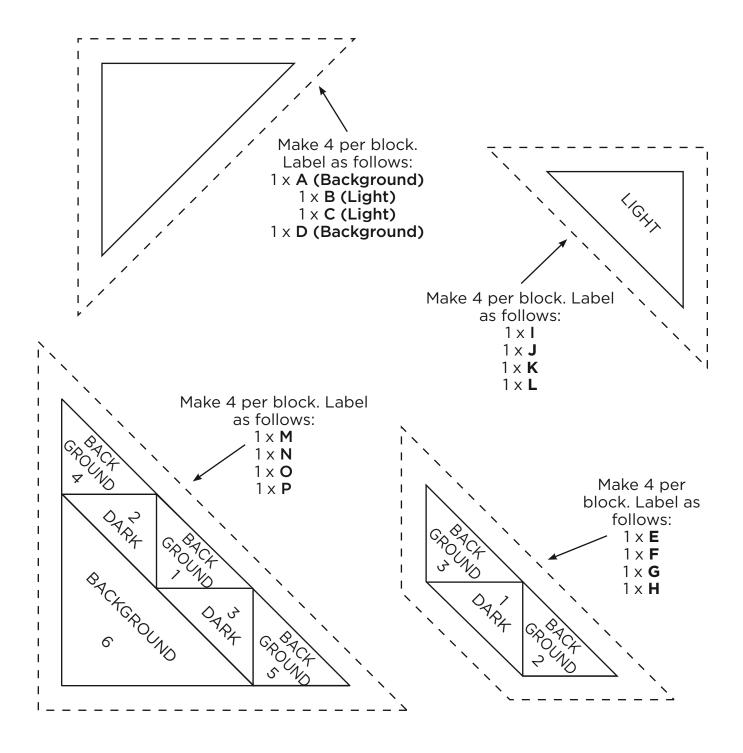

### **HAND-PIECING TEMPLATES**

ACTUAL SIZE
PLEASE NOTE: Hand-piecing templates do NOT include seam allowances