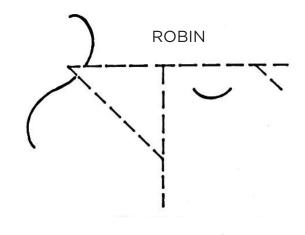

## **EMBROIDERY, TS & TR TEMPLATES**

**ACTUAL SIZE** Includes seam allowances where applicable

ALLIUM DAHLIA TAGETES

SEED PACKET LETTERS

**LADDER** 

Thank you for making this project from Today's Quilter. The copyright for these templates belongs to the designer of the project. Please don't re-sell or distribute their work without permission. Please do not make any part of the templates or instructions available to others through your website or a third party website, or copy it multiple times without our permission. Copyright law protects creative work and unauthorised copying is illegal. We appreciate your help.