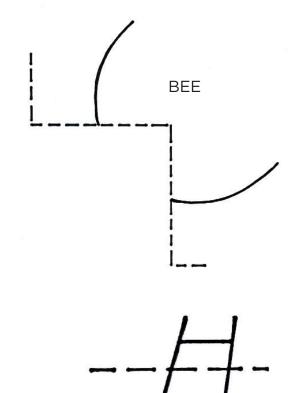

## **EMBROIDERY, TS & TR TEMPLATES**

**ACTUAL SIZE** Includes seam allowances where applicable

ALLIUM DAHLIA TAGETES

SEED PACKET LETTERS

**LADDER** 

Thank you for making this project from Today's Quilter. The copyright for these templates belongs to the designer of the project. Please don't re-sell or distribute their work without permission. Please do not make any part of the templates or instructions available to others through your website or a third party website, or copy it multiple times without our permission. Copyright law protects creative work and unauthorised copying is illegal. We appreciate your help.