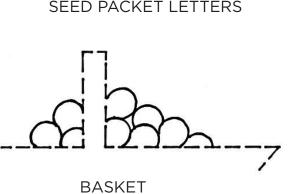

## **EMBROIDERY, TS & TR TEMPLATES**

**ACTUAL SIZE** Includes seam allowances where applicable

ALLIUM DAHLIA TAGETES

SEED PACKET LETTERS

**LADDER** 

Thank you for making this project from Today's Quilter. The copyright for these templates belongs to the designer of the project. Please don't re-sell or distribute their work without permission. Please do not make any part of the templates or instructions available to others through your website or a third party website, or copy it multiple times without our permission. Copyright law protects creative work and unauthorised copying is illegal. We appreciate your help.