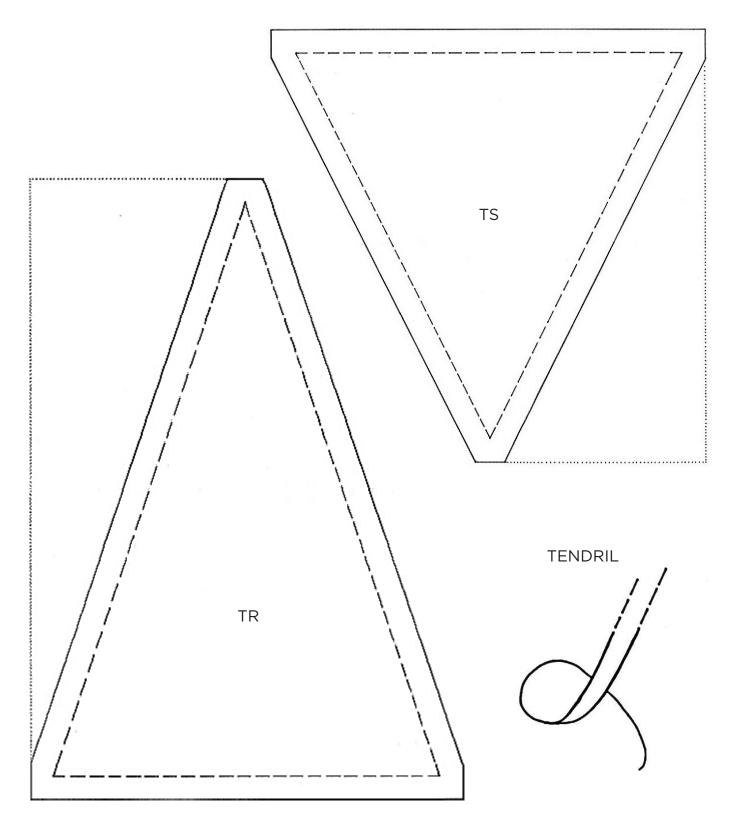

## **EMBROIDERY, TS & TR TEMPLATES**

**ACTUAL SIZE** Includes seam allowances where applicable

ALLIUM DAHLIA TAGETES

SEED PACKET LETTERS

**LADDER** 

Thank you for making this project from Today's Quilter. The copyright for these templates belongs to the designer of the project. Please don't re-sell or distribute their work without permission. Please do not make any part of the templates or instructions available to others through your website or a third party website, or copy it multiple times without our permission. Copyright law protects creative work and unauthorised copying is illegal. We appreciate your help.

## **EMBROIDERY, TS & TR TEMPLATES**

ACTUAL SIZE Includes seam allowances where applicable