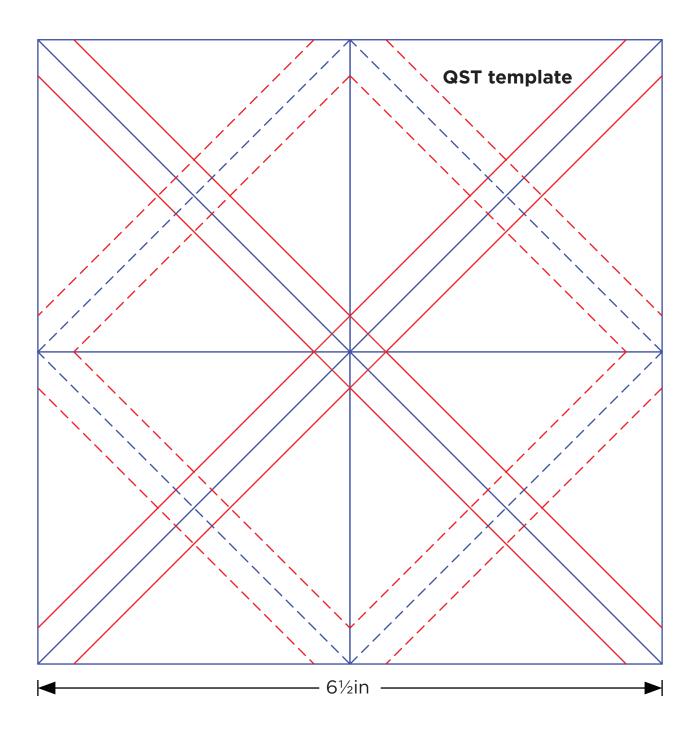

allowances



If you're using the Creative Grids 30° ruler line up the 1½ in rule line to the top and the 3¾ in line to the bottom





#### **DRESDEN PLATE TEMPLATES**



## ESSENTIAL GUIDE

square Lin Clements page 45 **FOUNDATION PAPER-PIECING TEMPLATES ACTUAL SIZE** Includes seam allowances on outer edge only 8 4 5 Centre 2 3 7 Base 6





#### TRIANGULAR LOG CABIN TEMPLATES





ESSENTIAL When printed at the correct size, this box will measure 1in / 26mm square Lin Clements page 45 TRIANGULAR LOG CABIN TEMPLATES **ACTUAL SIZE** Includes seam allowances 4 5 6



## ESSENTIAL GUIDE Lin Clements page 45

## ACTUAL SIZE Includes seam allowances

JOIN TO PART B 7 8 9 PART A





### TRIANGULAR LOG CABIN TEMPLATES







#### **HST AND QST TEMPLATES**







#### **HST AND QST TEMPLATES**