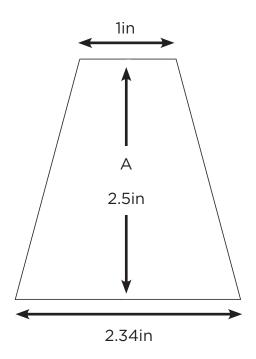

#### **DRESDEN PLATE TEMPLATES**

ACTUAL SIZE Includes seam allowances

If you're using the Creative Grids 30° ruler line up the 1¾in rule line to the top and the 7¾in line to the bottom

#### **DRESDEN PLATE TEMPLATES**

ACTUAL SIZE Includes seam allowances

If you're using the Creative Grids 30° ruler line up the 1½ in rule line to the top and the 3¾ in line to the bottom

#### **DRESDEN PLATE TEMPLATES**