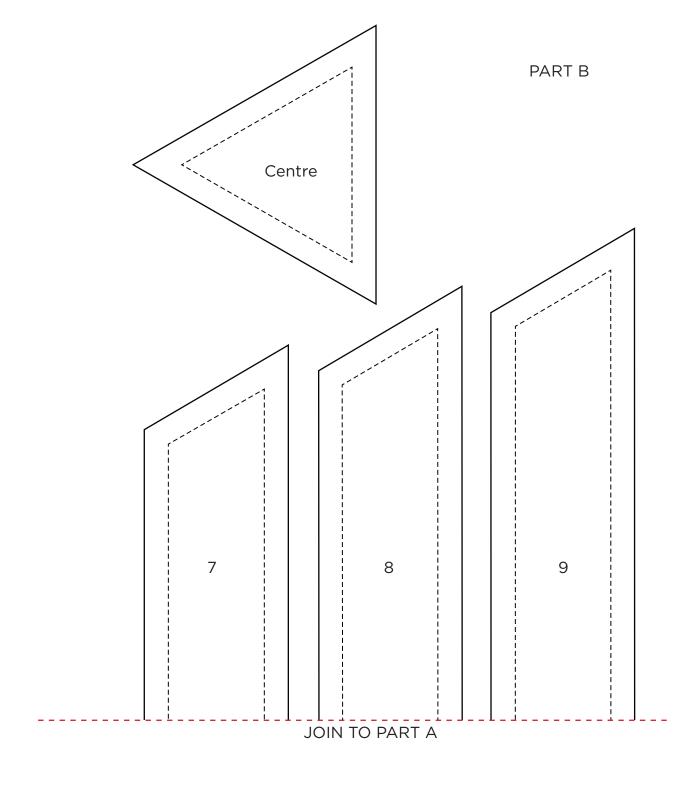

the bottom





#### **DRESDEN PLATE TEMPLATES**

ACTUAL SIZE Includes seam allowances



If you're using the Creative Grids 30° ruler line up the 1½ in rule line to the top and the 3¾ in line to the bottom





#### **DRESDEN PLATE TEMPLATES**



## ESSENTIAL GUIDE

square Lin Clements page 45 **FOUNDATION PAPER-PIECING TEMPLATES ACTUAL SIZE** Includes seam allowances on outer edge only 8 4 5 Centre 2 3 7 Base 6





#### TRIANGULAR LOG CABIN TEMPLATES





ESSENTIAL When printed at the correct size, this box will measure 1in / 26mm square Lin Clements page 45 TRIANGULAR LOG CABIN TEMPLATES **ACTUAL SIZE** Includes seam allowances 4 5 6



## ESSENTIAL GUIDE Lin Clements page 45

## ACTUAL SIZE Includes seam allowances

JOIN TO PART B 7 8 9 PART A





### TRIANGULAR LOG CABIN TEMPLATES







#### **HST AND QST TEMPLATES**







#### **HST AND QST TEMPLATES**