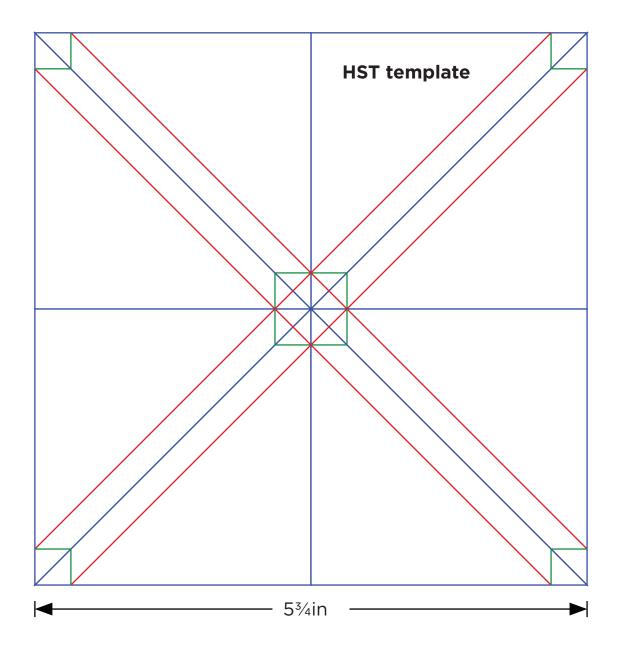

EMPLATES**

ACTUAL SIZE Includes seam allowances



If you're using the Creative Grids 30° ruler line up the 1½ in rule line to the top and the 3¾ in line to the bottom





#### **DRESDEN PLATE TEMPLATES**



## ESSENTIAL GUIDE

square Lin Clements page 45 **FOUNDATION PAPER-PIECING TEMPLATES ACTUAL SIZE** Includes seam allowances on outer edge only 8 4 5 Centre 2 3 7 Base 6





#### TRIANGULAR LOG CABIN TEMPLATES





ESSENTIAL When printed at the correct size, this box will measure 1in / 26mm square Lin Clements page 45 TRIANGULAR LOG CABIN TEMPLATES **ACTUAL SIZE** Includes seam allowances 4 5 6



## ESSENTIAL GUIDE Lin Clements page 45

## ACTUAL SIZE Includes seam allowances

JOIN TO PART B 7 8 9 PART A





### TRIANGULAR LOG CABIN TEMPLATES







#### **HST AND QST TEMPLATES**







#### **HST AND QST TEMPLATES**