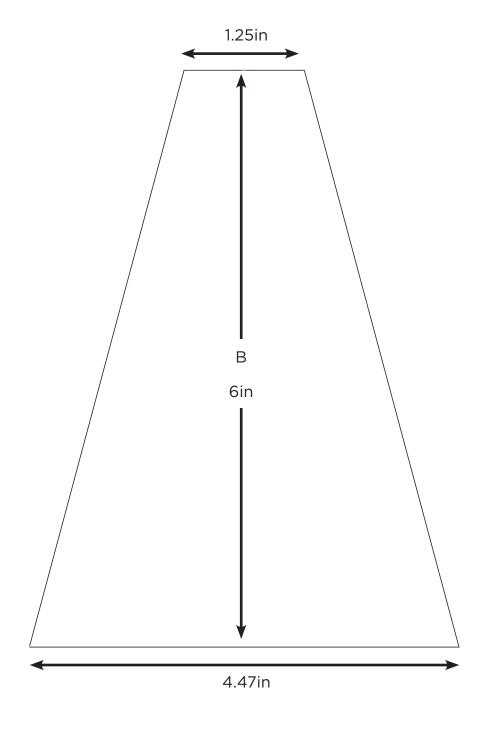

#### **DRESDEN PLATE TEMPLATES**

ACTUAL SIZE Includes seam allowances

If you're using the Creative Grids 30° ruler line up the 1¾in rule line to the top and the 7¾in line to the bottom

#### **DRESDEN PLATE TEMPLATES**

ACTUAL SIZE Includes seam allowances

If you're using the Creative Grids 30° ruler line up the 1½ in rule line to the top and the 3¾ in line to the bottom

#### **DRESDEN PLATE TEMPLATES**