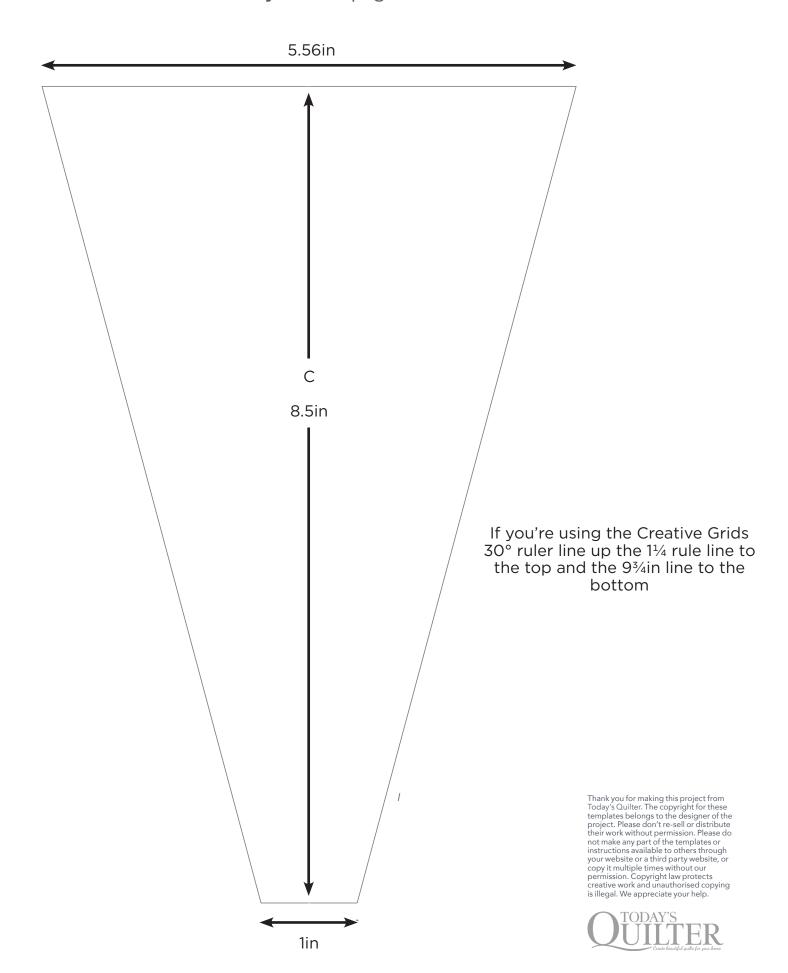

#### **DRESDEN PLATE TEMPLATES**

ACTUAL SIZE Includes seam allowances

If you're using the Creative Grids 30° ruler line up the 1¾in rule line to the top and the 7¾in line to the bottom

#### **DRESDEN PLATE TEMPLATES**

ACTUAL SIZE Includes seam allowances

If you're using the Creative Grids 30° ruler line up the 1½ in rule line to the top and the 3¾ in line to the bottom

#### **DRESDEN PLATE TEMPLATES**