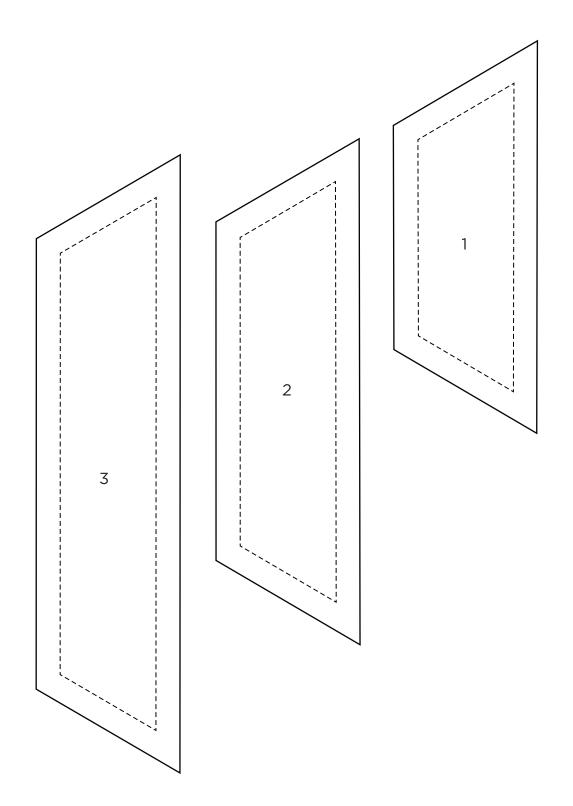

Nicola Dodd page 36

#### PLACEMENT TEMPLATES A AND B

ACTUAL SIZE Includes seam allowances all around





## BLOCK OF THE MONTH

Carolyn Forster page 83







#### **DRESDEN PLATE TEMPLATES**

ACTUAL SIZE Includes seam allowances



If you're using the Creative Grids 30° ruler line up the 1¾in rule line to the top and the 7¾in line to the bottom





#### **DRESDEN PLATE TEMPLATES**

ACTUAL SIZE Includes seam allowances



If you're using the Creative Grids 30° ruler line up the 1½ in rule line to the top and the 3¾ in line to the bottom





#### **DRESDEN PLATE TEMPLATES**



## ESSENTIAL GUIDE

square Lin Clements page 45 **FOUNDATION PAPER-PIECING TEMPLATES ACTUAL SIZE** Includes seam allowances on outer edge only 8 4 5 Centre 2 3 7 Base 6





#### TRIANGULAR LOG CABIN TEMPLATES





ESSENTIAL When printed at the correct size, this box will measure 1in / 26mm square Lin Clements page 45 TRIANGULAR LOG CABIN TEMPLATES **ACTUAL SIZE** Includes seam allowances 4 5 6



## ESSENTIAL GUIDE Lin Clements page 45

## ACTUAL SIZE Includes seam allowances

JOIN TO PART B 7 8 9 PART A





### TRIANGULAR LOG CABIN TEMPLATES







#### **HST AND QST TEMPLATES**







#### **HST AND QST TEMPLATES**