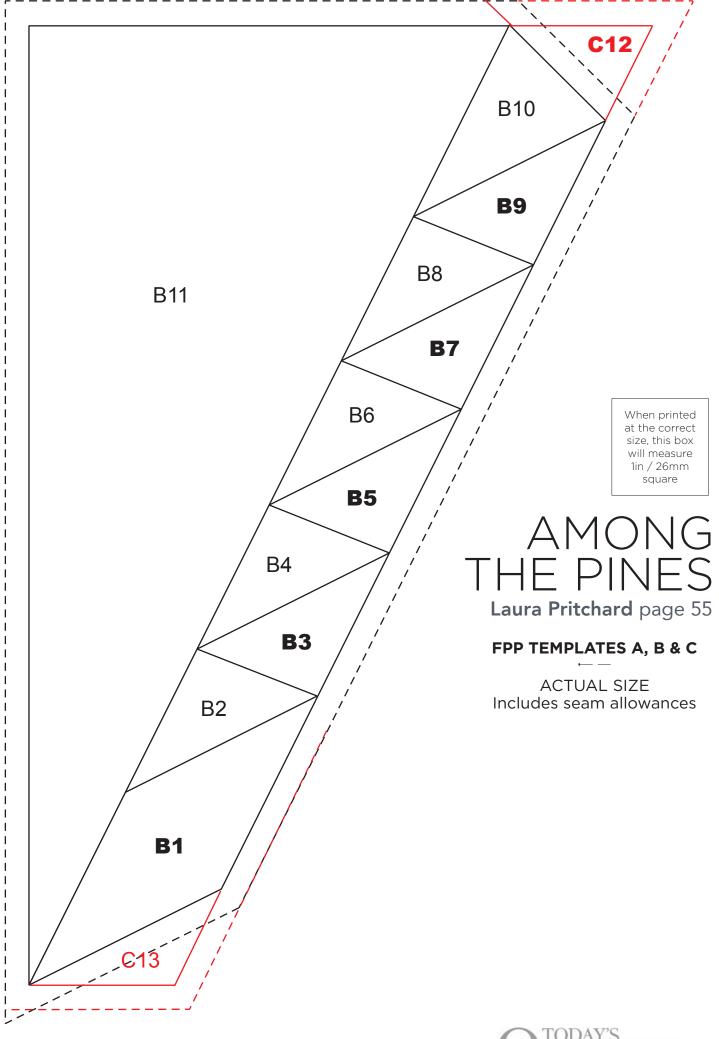

# AMONG THE PINES Laura Pritchard page 55

size, this box will measure 1in / 26mm square AMONG THE PINES Laura Pritchard page 55 **FPP TEMPLATES A, B & C A9 ACTUAL SIZE** Includes seam allowances **A8** A7 **A6 A5 A4 A3 A10 A2 A1** 

When printed at the correct