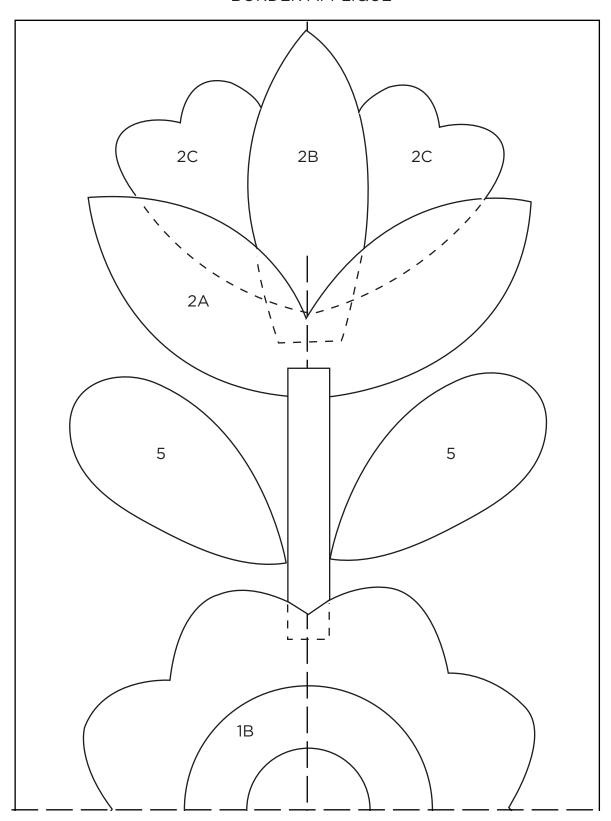

#### BORDER APPLIQUÉ TEMPLATE

ACTUAL SIZE

PLEASE NOTE: Appliqué templates do

NOT include seam allowances.

Join along dashed line.

#### **BORDER APPLIQUÉ**