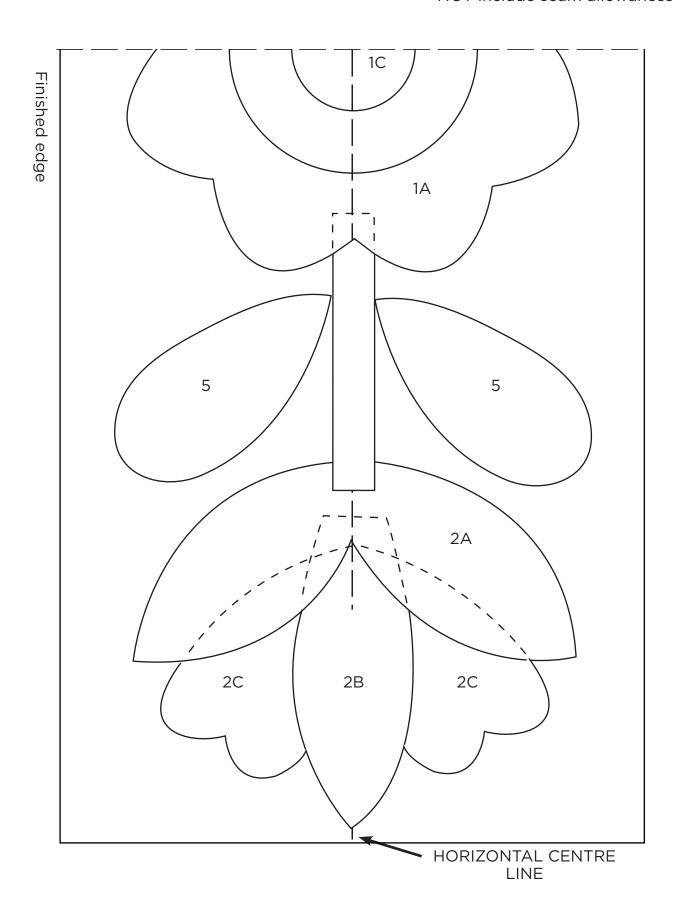

#### BORDER APPLIQUÉ TEMPLATE

ACTUAL SIZE

PLEASE NOTE: Appliqué templates do

NOT include seam allowances.

Join along dashed line.

#### **BORDER APPLIQUÉ**