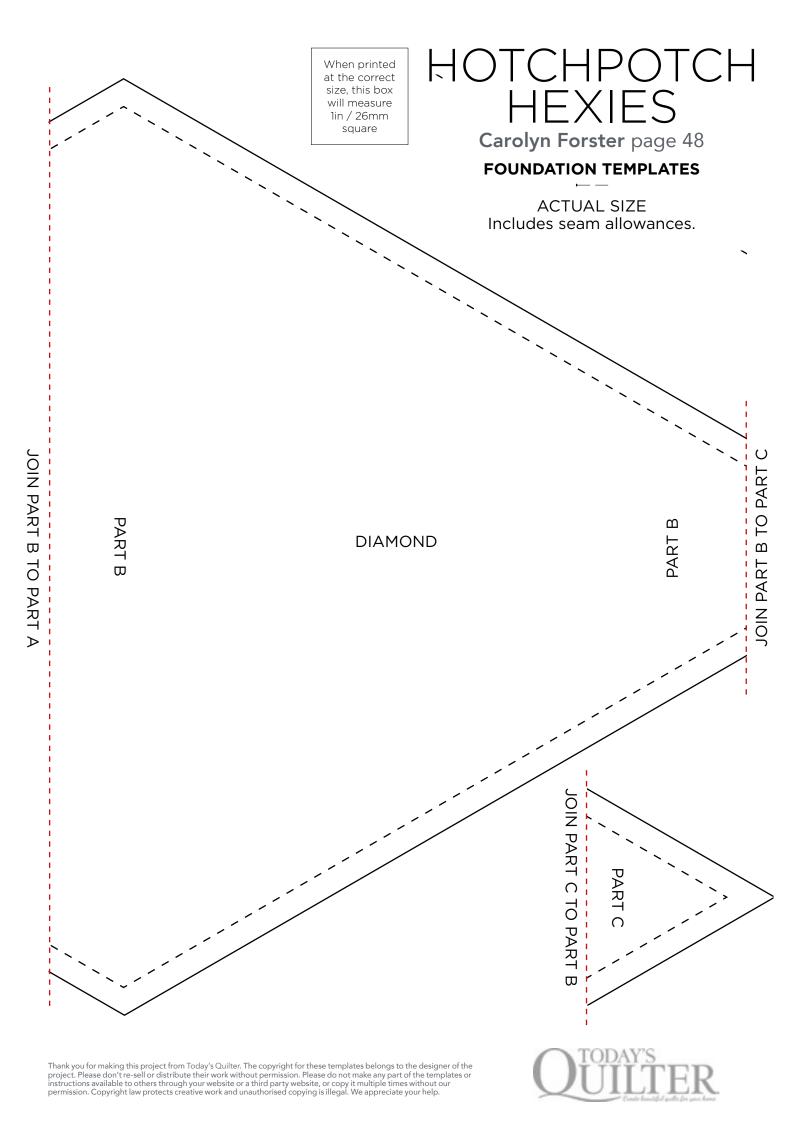

ACTUAL SIZE Includes seam allowances.

When printed at the correct size, this box will measure lin / 26mm square

FLYING GEESE TEMPLATES

ACTUAL SIZE Includes seam allowances.

Thank you for making this project from Today's Quilter. The copyright for these templates belongs to the designer of the project. Please don't re-sell or distribute their work without permission. Please do not make any part of the templates or instructions available to others through your website or a third party website, or copy it multiple times without our permission. Copyright law protects creative work and unauthorised copying is illegal. We appreciate your help.