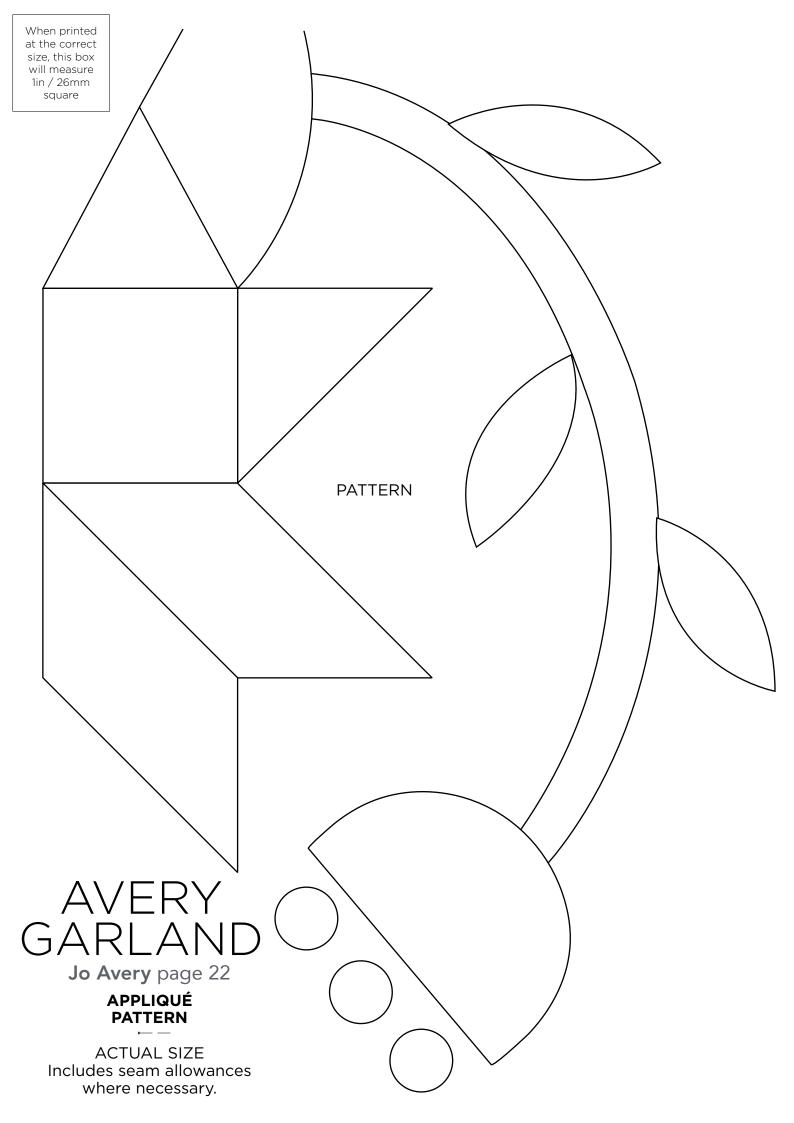

JOIN PART A TO PART B

PAPER PIECE TEMPLATES ACTUAL SIZE PLEASE NOTE: Paper pieces do not include seam allowances. Make eighteen (18) copies.

When printed at the correct size, this box will measure 1in / 26mm square