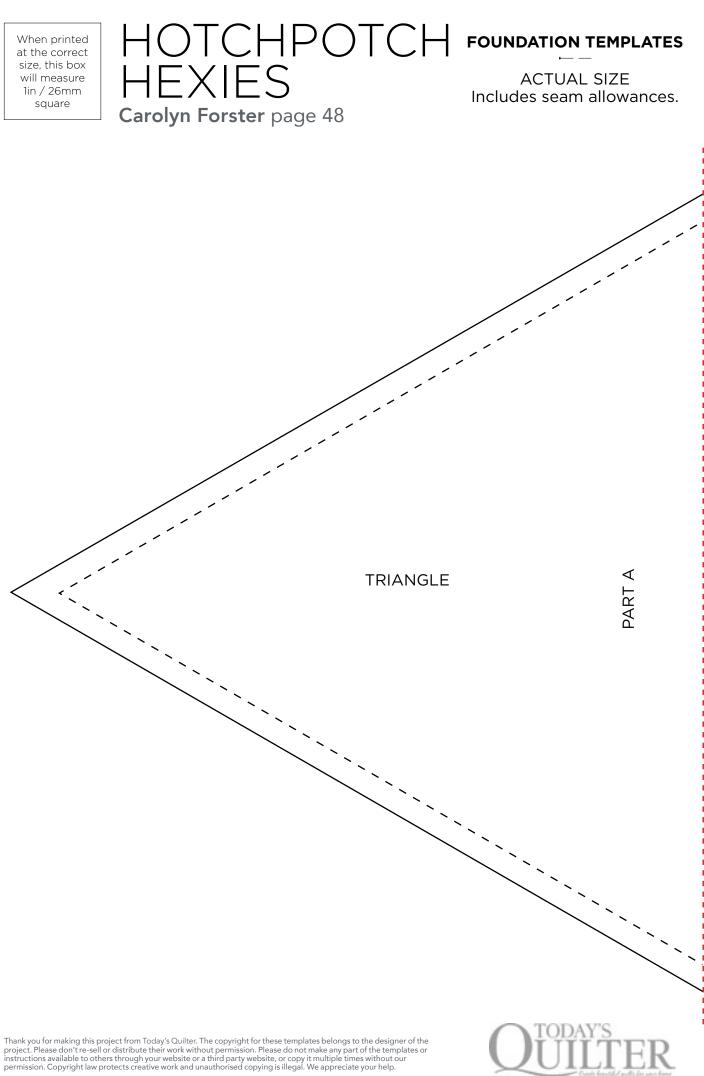

ACTUAL SIZE Includes seam allowances.

When printed at the correct size, this box will measure lin / 26mm square

FLYING GEESE TEMPLATES

ACTUAL SIZE Includes seam allowances.

Thank you for making this project from Today's Quilter. The copyright for these templates belongs to the designer of the project. Please don't re-sell or distribute their work without permission. Please do not make any part of the templates or instructions available to others through your website or a third party website, or copy it multiple times without our permission. Copyright law protects creative work and unauthorised copying is illegal. We appreciate your help.