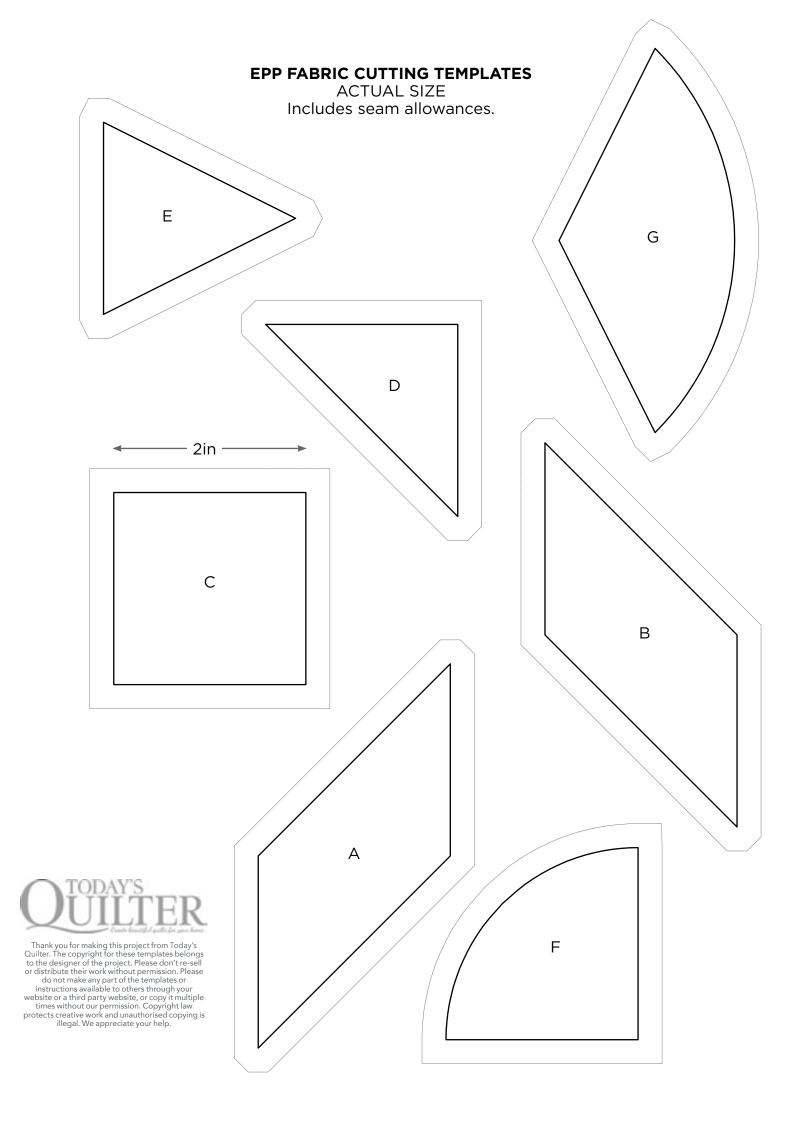

ACTUAL SIZE Includes seam allowances.

When printed at the correct size, this box will measure lin / 26mm square

FLYING GEESE TEMPLATES

ACTUAL SIZE Includes seam allowances.

Thank you for making this project from Today's Quilter. The copyright for these templates belongs to the designer of the project. Please don't re-sell or distribute their work without permission. Please do not make any part of the templates or instructions available to others through your website or a third party website, or copy it multiple times without our permission. Copyright law protects creative work and unauthorised copying is illegal. We appreciate your help.