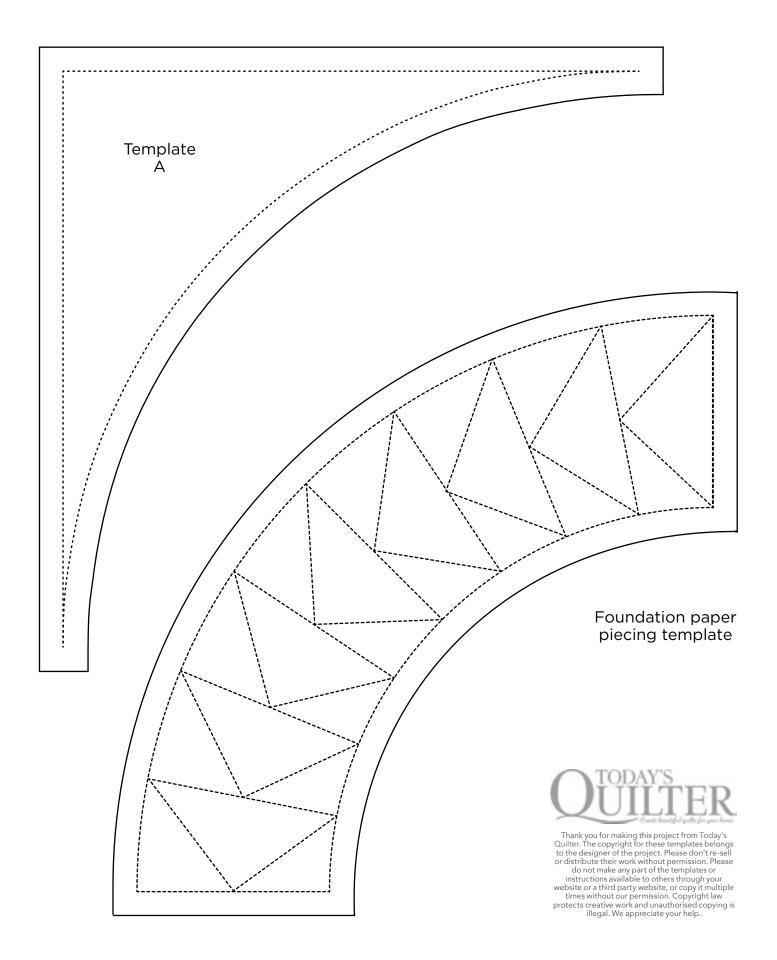

JOIN PART A TO PART B

PAPER PIECE TEMPLATES ACTUAL SIZE PLEASE NOTE: Paper pieces do not include seam allowances. Make eighteen (18) copies.

When printed at the correct size, this box will measure 1in / 26mm square