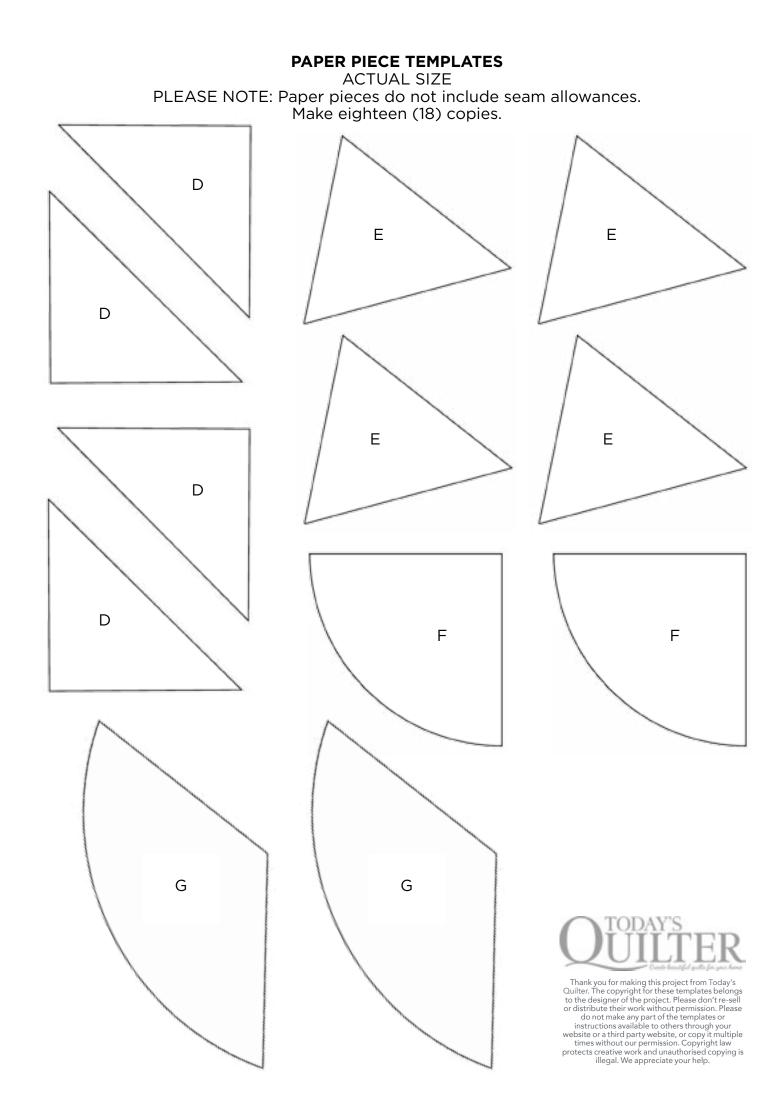

JOIN PART A TO PART B

PAPER PIECE TEMPLATES ACTUAL SIZE PLEASE NOTE: Paper pieces do not include seam allowances. Make eighteen (18) copies.

When printed at the correct size, this box will measure 1in / 26mm square