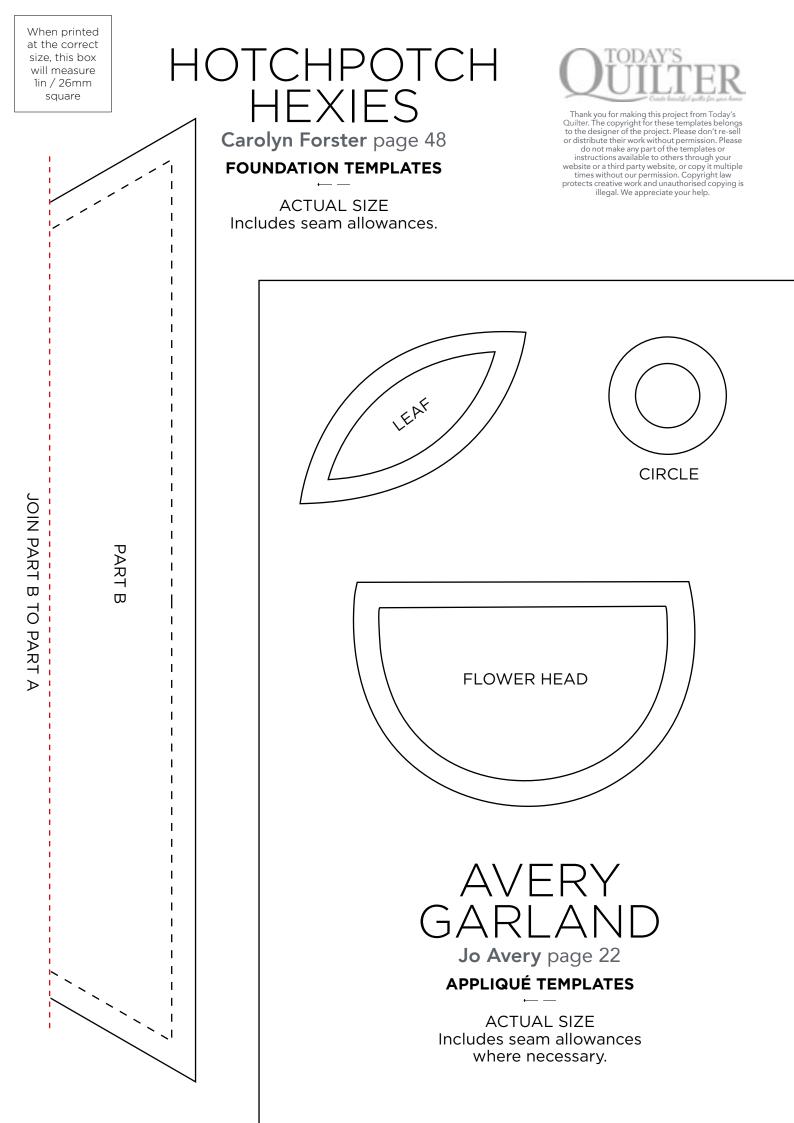

*Templates* Issue 52

PRINT AT 100% SIZE

Thank you for making this project from Today's Quilter. The copyright for these templates belongs to the designer of the project. Please don't re-sell or distribute their work without permission. Please do not make any part of the templates or instructions available to others through your website or a third party website, or copy it multiple times without our permission. Copyright law protects creative work and unauthorised copying is illegal. We appreciate your help.

JOIN PART A TO PART B

PAPER PIECE TEMPLATES ACTUAL SIZE PLEASE NOTE: Paper pieces do not include seam allowances. Make eighteen (18) copies.

When printed at the correct size, this box will measure 1in / 26mm square