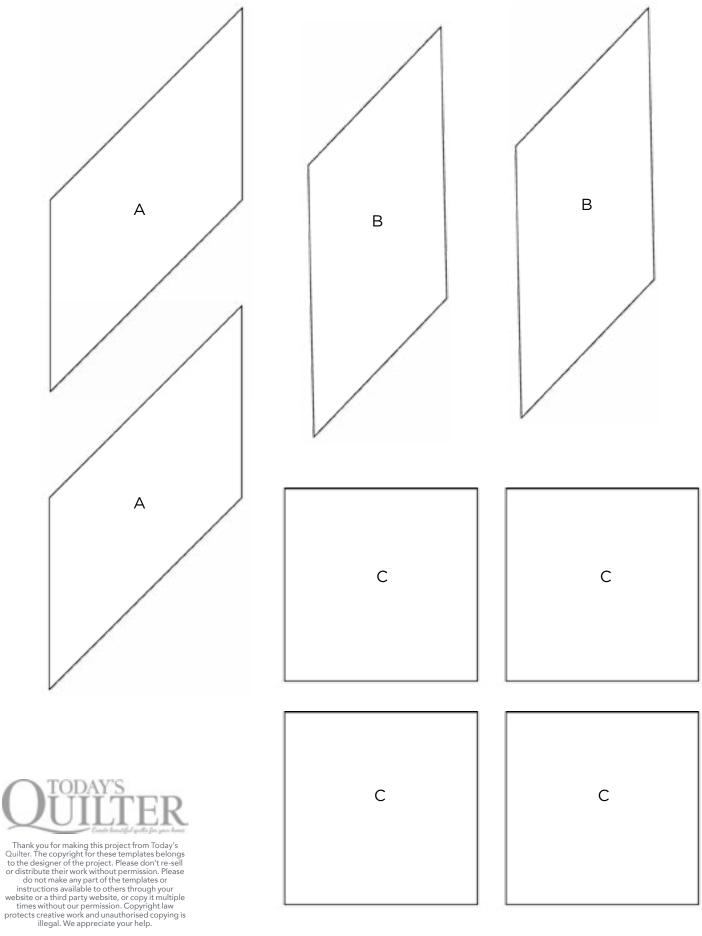

ACTUAL SIZE Includes seam allowances.

When printed at the correct size, this box will measure lin / 26mm square

FLYING GEESE TEMPLATES

ACTUAL SIZE Includes seam allowances.

Thank you for making this project from Today's Quilter. The copyright for these templates belongs to the designer of the project. Please don't re-sell or distribute their work without permission. Please do not make any part of the templates or instructions available to others through your website or a third party website, or copy it multiple times without our permission. Copyright law protects creative work and unauthorised copying is illegal. We appreciate your help.