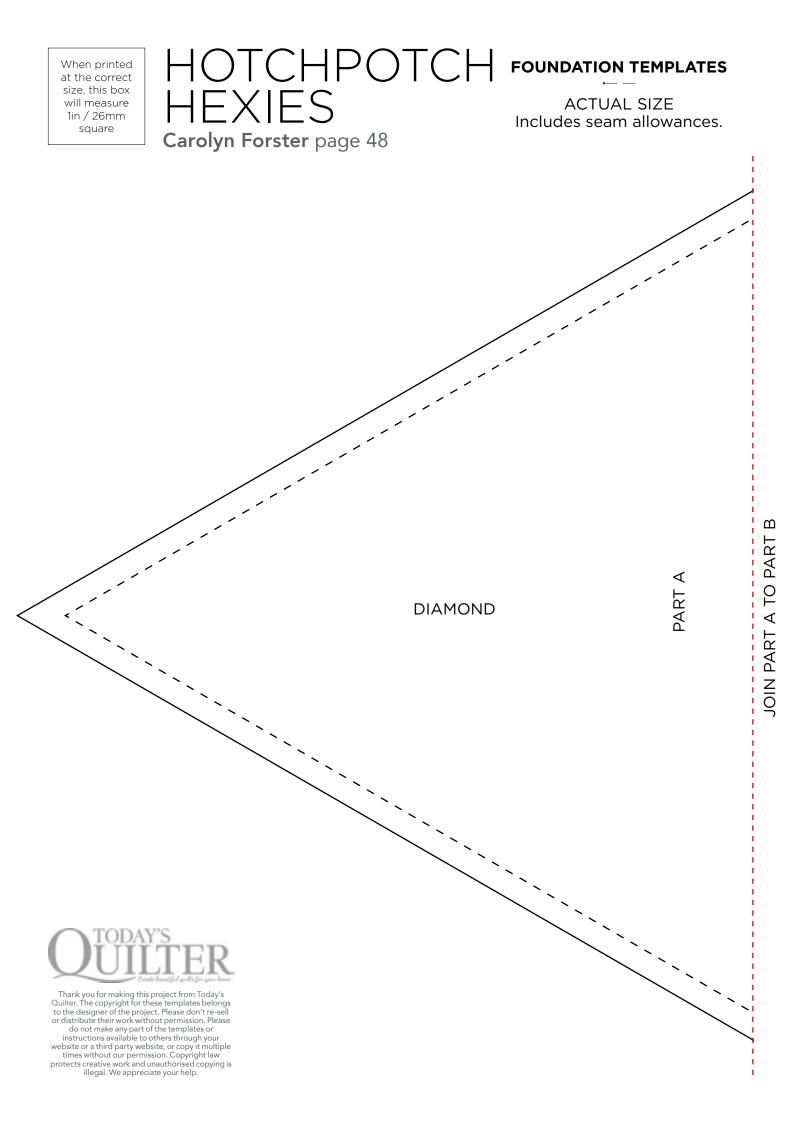

ACTUAL SIZE Includes seam allowances.

When printed at the correct size, this box will measure lin / 26mm square

FLYING GEESE TEMPLATES

ACTUAL SIZE Includes seam allowances.

Thank you for making this project from Today's Quilter. The copyright for these templates belongs to the designer of the project. Please don't re-sell or distribute their work without permission. Please do not make any part of the templates or instructions available to others through your website or a third party website, or copy it multiple times without our permission. Copyright law protects creative work and unauthorised copying is illegal. We appreciate your help.