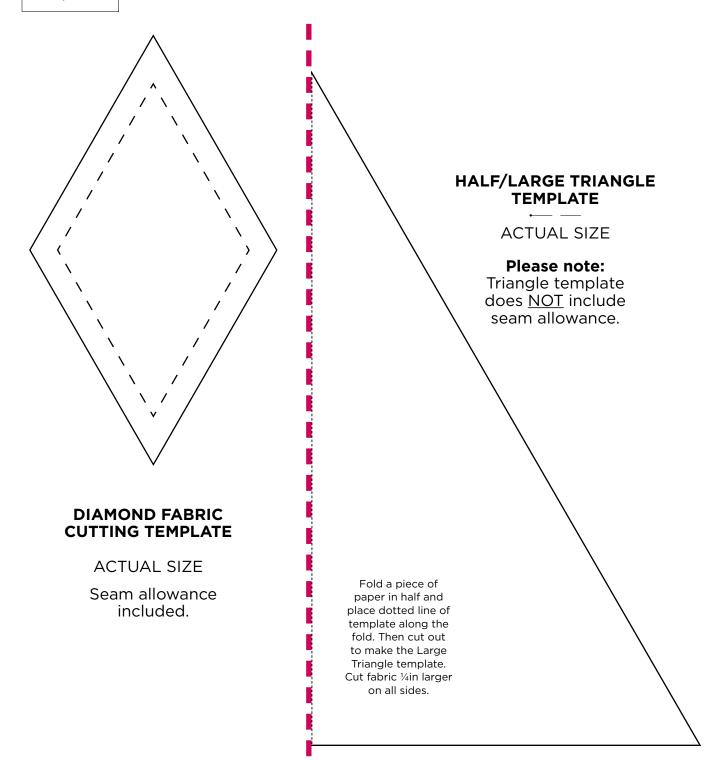

Templates
Issue 7 Techniques with EPP
PRINT AT 100% SIZE

When printed at the correct size, this box will measure 1in / 26mm square

Thank you for making this project from Today's Quilter. The copyright for these templates belongs to the designer of the project. Please don't re-sell or distribute their work without permission. Please do not make any part of the templates or instructions available to others through your website or a third party website, or copy it multiple times without our permission. Copyright law protects creative work and unauthorised copying is illegal. We appreciate your help.