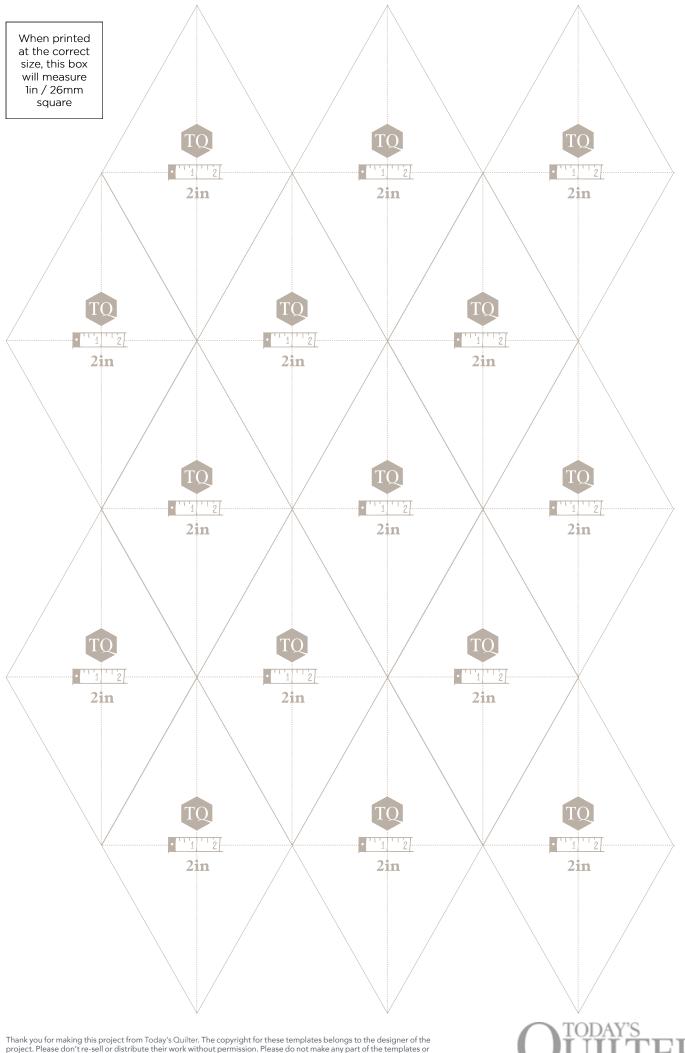

Templates
Issue 7 Techniques with EPP
PRINT AT 100% SIZE

When printed at the correct size, this box will measure 1in / 26mm square

Thank you for making this project from Today's Quilter. The copyright for these templates belongs to the designer of the project. Please don't re-sell or distribute their work without permission. Please do not make any part of the templates or instructions available to others through your website or a third party website, or copy it multiple times without our permission. Copyright law protects creative work and unauthorised copying is illegal. We appreciate your help.