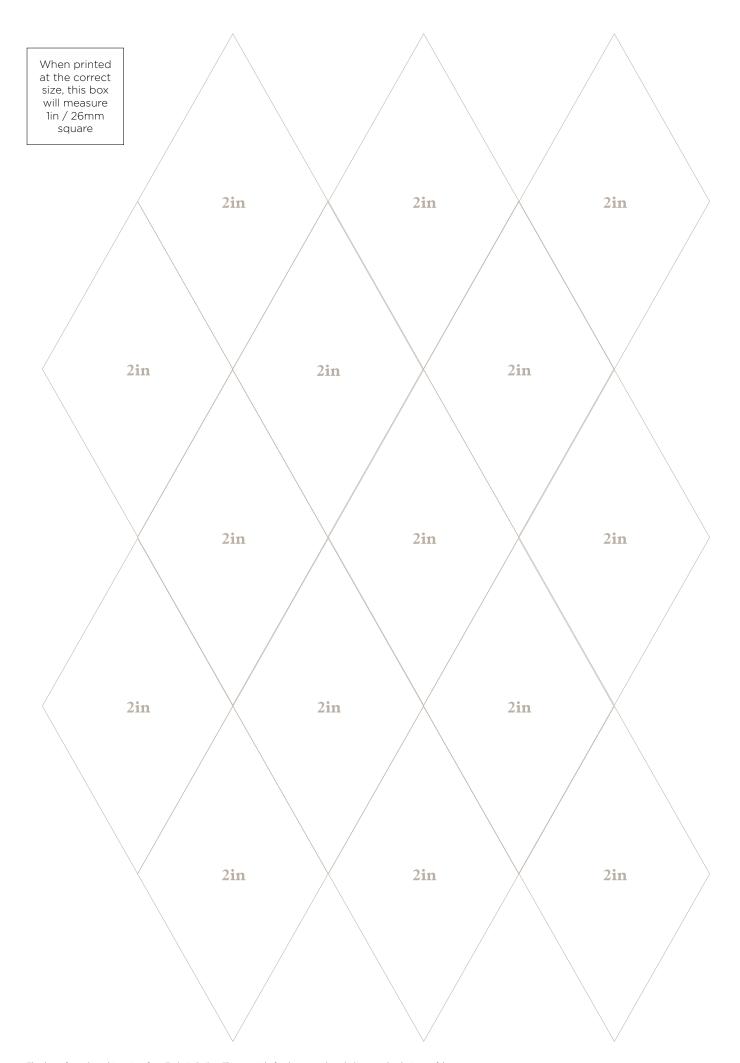

Templates
Issue 7 Techniques with EPP
PRINT AT 100% SIZE

When printed at the correct size, this box will measure 1in / 26mm square

Thank you for making this project from Today's Quilter. The copyright for these templates belongs to the designer of the project. Please don't re-sell or distribute their work without permission. Please do not make any part of the templates or instructions available to others through your website or a third party website, or copy it multiple times without our permission. Copyright law protects creative work and unauthorised copying is illegal. We appreciate your help.