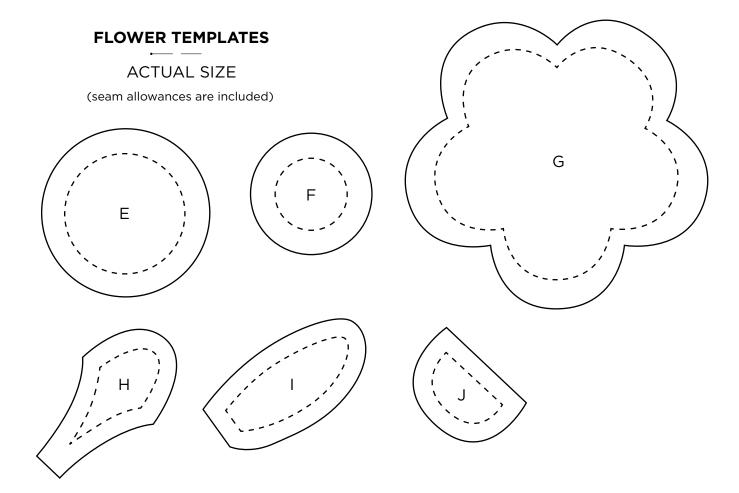

Issue 7

PRINT AT 100% SIZE

# VIRTUAL WORKSHOP

Lynne Edwards MBE page 31

#### **SQUARE WITHIN A** SQUARE TEMPLATE

ACTUAL SIZE

(seam allowance is included)





### BLOCK OF THE MONTH Jen Kingwell page 87

C

D reversed D D B



### LITTLE HOUSE ON THE PRAIRIE Fabric collection Prairie Flowers by Kathy Hall

Quilt designed and made by Lucy A. Fazely page 41



PLEASE NOTE: THESE LONG EDGES OF THE TEMPLATE HAVE ½" SEAM ALLOWANCE. THE BLOCKS WILL BE TRIMMED. THIS WIDER SEAM ALLOWANCE ENSURES YOUR BLOCKS WILL BE SQUARE



## HIGHLAND FLING

Susan Briscoe page 22

#### **HEART TEMPLATES**

ACTUAL SIZE

(seam allowances are included)





FLORAL DELIGHT

Jo Avery page 67

size, this box will measure 1in / 26mm square

When printed at the correct







## FLORAL DELIGHT

Jo Avery page 67