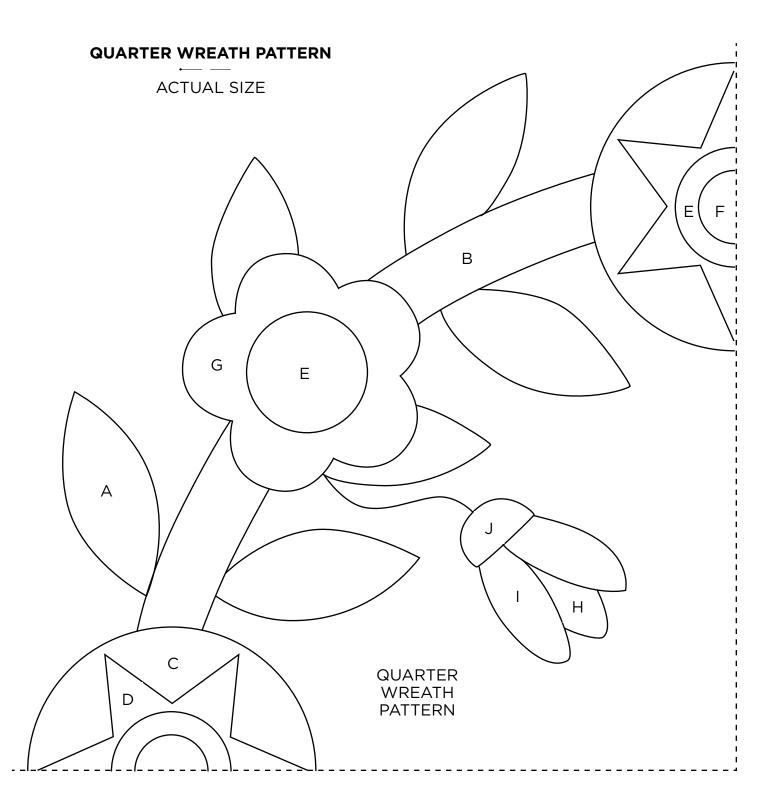

**Templates** Issue 7

PRINT AT 100% SIZE

# VIRTUAL WORKSHOP

Lynne Edwards MBE page 31

#### **SQUARE WITHIN A** SQUARE TEMPLATE

ACTUAL SIZE

(seam allowance is included)





### BLOCK OF THE MONTH Jen Kingwell page 87

C

D reversed D D B



### LITTLE HOUSE ON THE PRAIRIE Fabric collection Prairie Flowers by Kathy Hall

Quilt designed and made by Lucy A. Fazely page 41



PLEASE NOTE: THESE LONG EDGES OF THE TEMPLATE HAVE ½" SEAM ALLOWANCE. THE BLOCKS WILL BE TRIMMED. THIS WIDER SEAM ALLOWANCE ENSURES YOUR BLOCKS WILL BE SQUARE



## HIGHLAND FLING

Susan Briscoe page 22

#### **HEART TEMPLATES**

ACTUAL SIZE

(seam allowances are included)





FLORAL DELIGHT

Jo Avery page 67

size, this box will measure 1in / 26mm square

When printed at the correct







## FLORAL DELIGHT

Jo Avery page 67