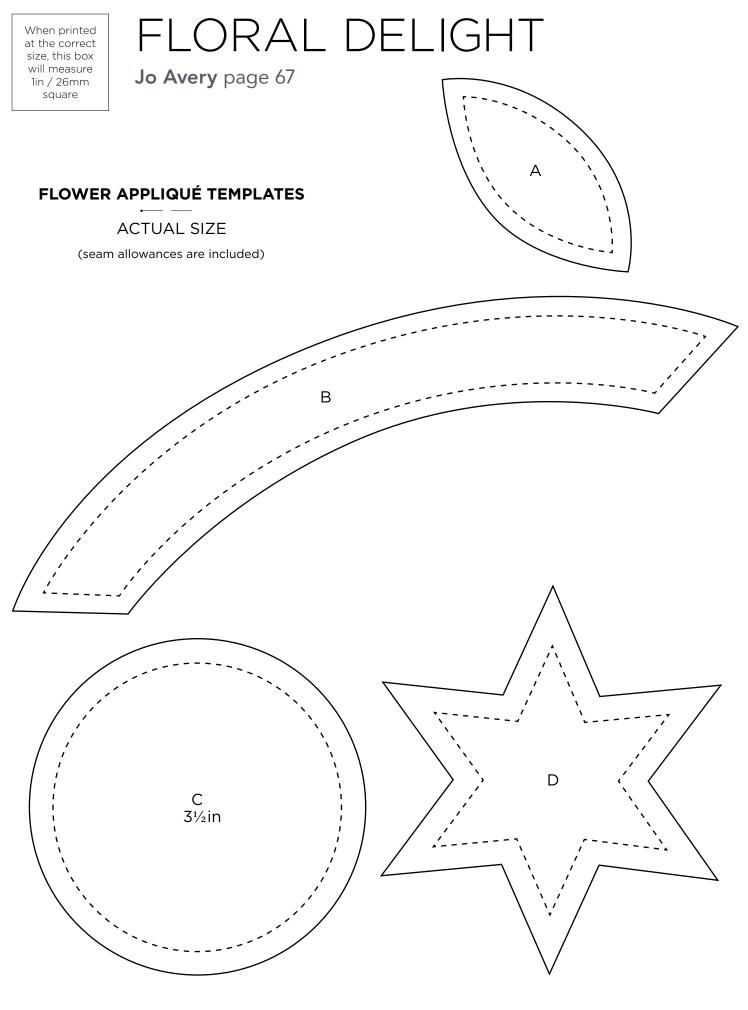

#### **HEART TEMPLATES**

ACTUAL SIZE

(seam allowances are included)

FLORAL DELIGHT

Jo Avery page 67

size, this box will measure 1in / 26mm square

When printed at the correct