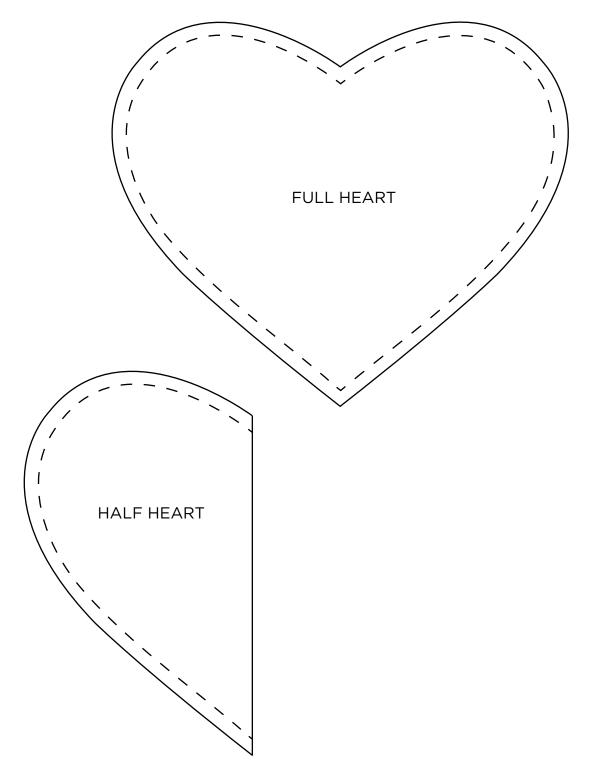

#### **HEART TEMPLATES**

ACTUAL SIZE

(seam allowances are included)

FLORAL DELIGHT

Jo Avery page 67

size, this box will measure 1in / 26mm square

When printed at the correct

## FLORAL DELIGHT

Jo Avery page 67