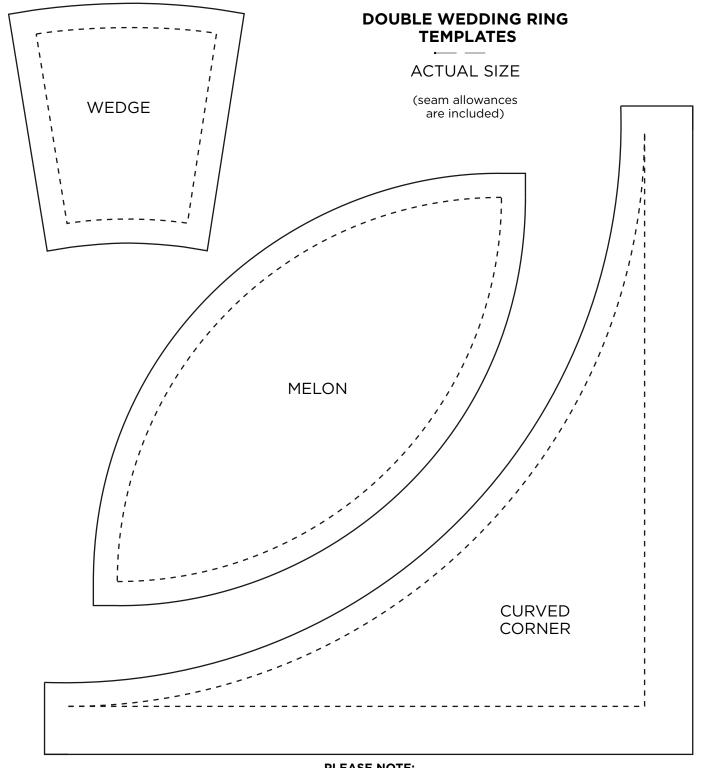

### LITTLE HOUSE ON THE PRAIRIE Fabric collection Prairie Flowers by Kathy Hall

Quilt designed and made by Lucy A. Fazely page 41

PLEASE NOTE: THESE LONG EDGES OF THE TEMPLATE HAVE ½" SEAM ALLOWANCE. THE BLOCKS WILL BE TRIMMED. THIS WIDER SEAM ALLOWANCE ENSURES YOUR BLOCKS WILL BE SQUARE