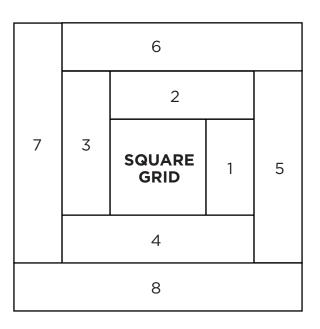

## **FOUNDATION GRIDS**

ACTUAL SIZE (seam allowance NOT included – leave a generous ¼in seam around the edge when cutting out)

**CIRCLE STANDARD GRID** 