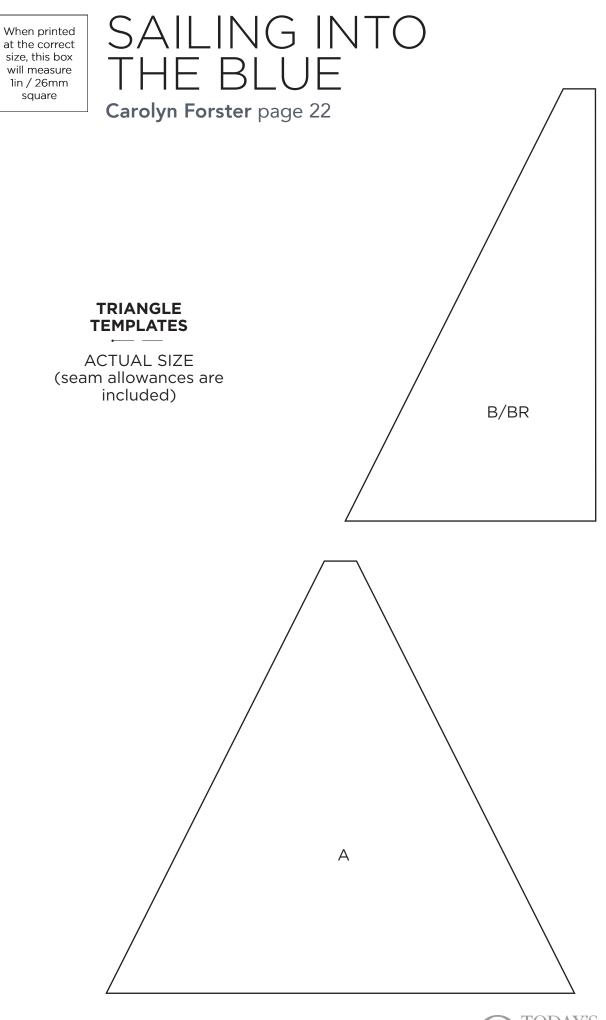

OULTER Create heaveful a wife for your here When printed at the correct size, this box will measure lin / 26mm square