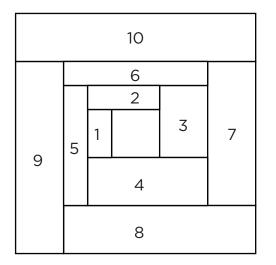

## **FOUNDATION GRIDS**

ACTUAL SIZE (seam allowance NOT included – leave a generous ¼in seam around the edge when cutting out)

**CIRCLE STANDARD GRID** 