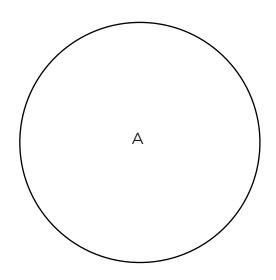

### BRILLIANT BIRDS & BUDS

Carolyn Forster page 64

#### **CIRCLE & LEAF APPLIQUÉ TEMPLATES**

**ACTUAL SIZE** 

PLEASE NOTE:
TEMPLATE B DOES
NOT INCLUDE SEAM
ALLOWANCE

When printed at the correct size, this box will measure 1in / 26mm square