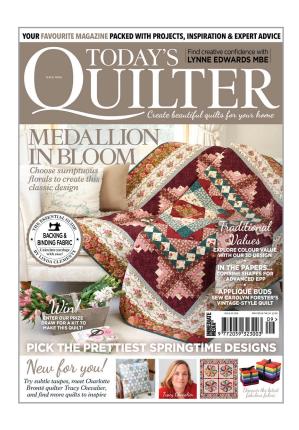

### BRILLIANT BIRDS & BUDS

Carolyn Forster page 64

#### **CIRCLE & LEAF APPLIQUÉ TEMPLATES**

**ACTUAL SIZE** 

PLEASE NOTE:
TEMPLATE B DOES
NOT INCLUDE SEAM
ALLOWANCE

When printed at the correct size, this box will measure 1in / 26mm square