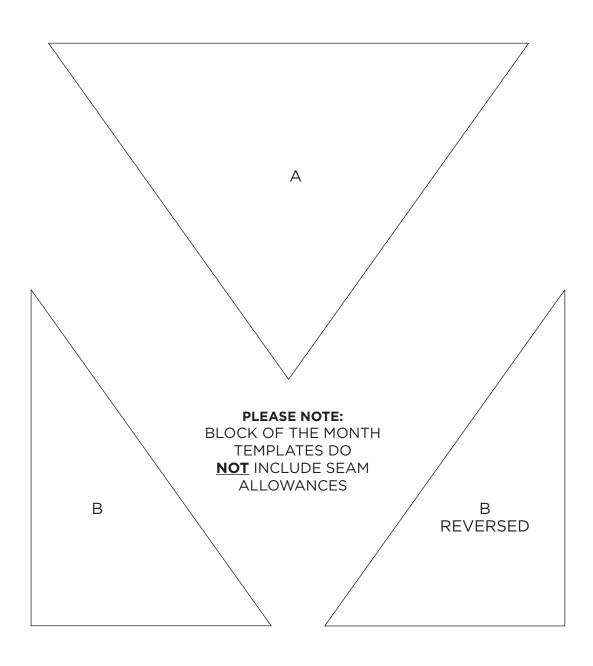

# Templates Issue 9

PRINT AT 100% SIZE

When printed at the correct size, this box will measure lin / 26mm square

### BRILLIANT BIRDS & BUDS

Carolyn Forster page 64

#### **CIRCLE & LEAF APPLIQUÉ TEMPLATES**

**ACTUAL SIZE** 



PLEASE NOTE:
TEMPLATE B DOES
NOT INCLUDE SEAM
ALLOWANCE





When printed at the correct size, this box will measure 1in / 26mm square

## TILED TO PERFECTION Kristyne Czepuryk page 41

ACTUAL SIZE

#### **1IN PAPER PIECES TEMPLATES**



### **FABRIC CUTTING TEMPLATES**

(seam allowances are included)





When printed at the correct size, this box will measure 1in / 26mm square

### BLOCK OF THE MONTH Jen Kingwell page 87

ACTUAL SIZE