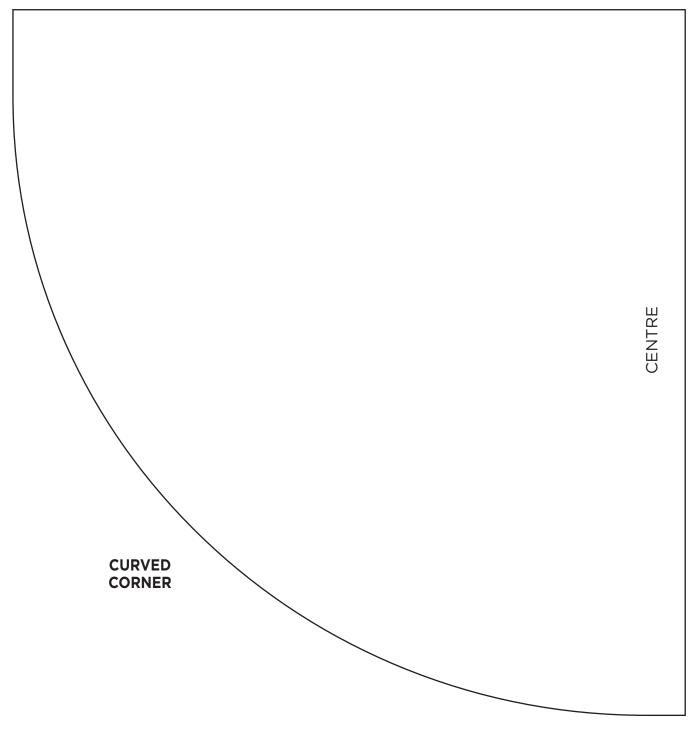

## CURVED CORNER CUTTING TEMPLATE

ACTUAL SIZE PLEASE NOTE: Appliqué templates do NOT include seam allowances.