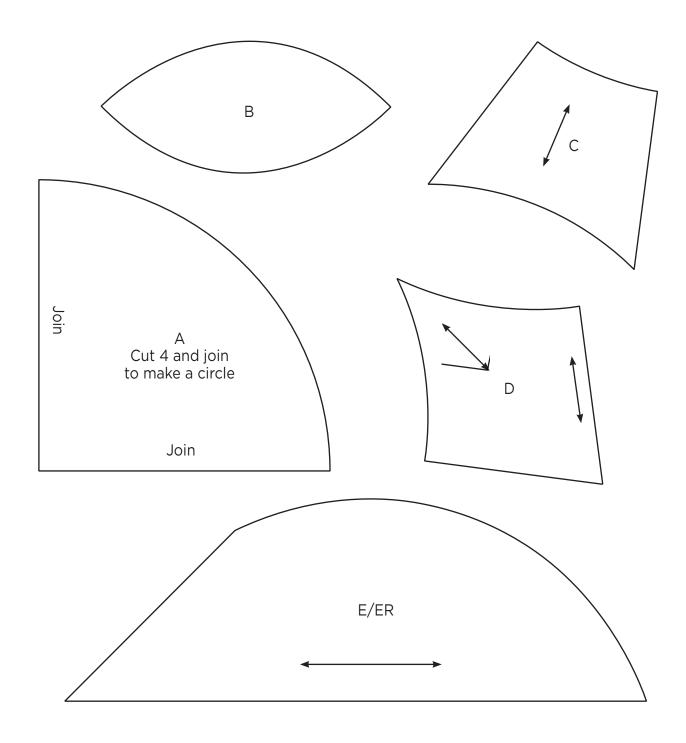

#### TREE SKIRT CIRCLE AND SEGMENT TEMPLATES

ACTUAL SIZE Includes seam allowances.

JOIN PART A TO PART E

BRAIDED BOUGHS Sally Stevens page 55

TREE SKIRT CIRCLE AND SEGMENT TEMPLATES

ACTUAL SIZE Includes seam allowances.