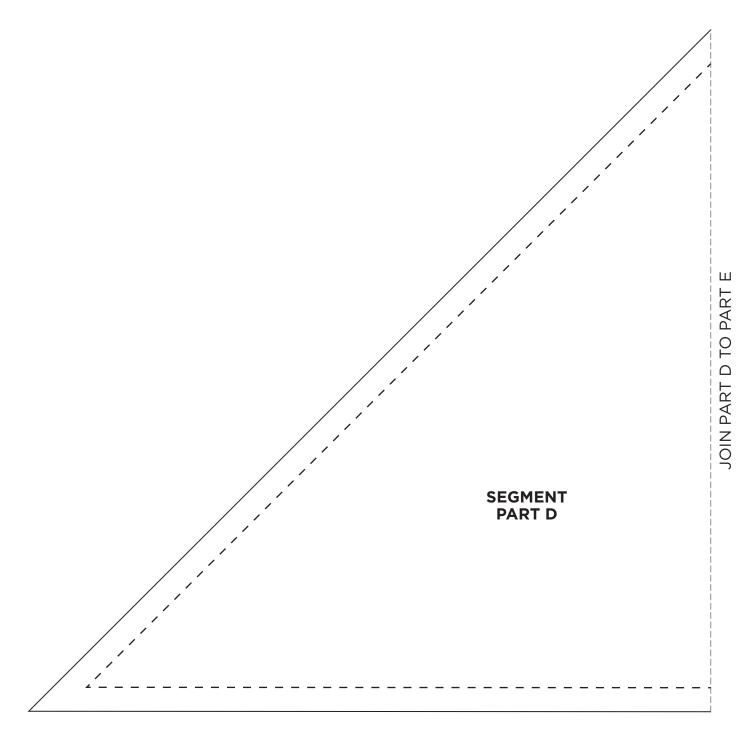

#### TREE SKIRT CIRCLE AND SEGMENT TEMPLATES

BRAIDED BOUGHS Sally Stevens page 55

#### TREE SKIRT CIRCLE AND SEGMENT TEMPLATES