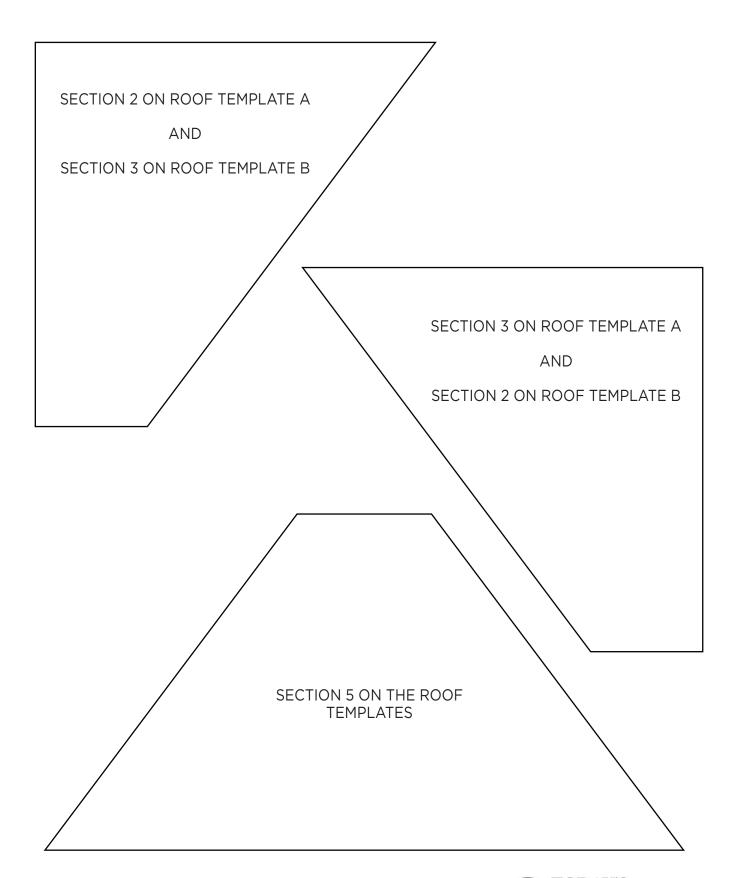

# Templates Issue 54 PRINT AT 100% SIZE

#### **HAND-PIECING TEMPLATES**

ACTUAL SIZE
PLEASE NOTE: Hand piecing templates do NOT include seam allowances.





### CHRISTMAS JUMPER Lynne Goldsworthy page 22

#### FPP AND CUTTING TEMPLATES





## CHRISTMAS JUMPER Lynne Goldsworth page 22

#### FPP AND CUTTING TEMPLATES





**CHRISTMAS** When printed at the correct size, this box **JUMPER** will measure 1in / 26mm square Lynne Goldsworthy page 22 **FPP AND CUTTING TEMPLATES ACTUAL SIZE** Includes seam allowances. Thank you for making this project from Today's Quilter. The copyright for these templates belongs to the designer of the project. Please don't re-sell or distribute their work without permission. Please do not make any part of the templates or instructions available to others through your website or a third party website, or copy it multiple times without our permission. Copyright law protects creative work and unauthorised copying is illegal. We appreciate your help. Ŋ 4 2 9 ROOF **TEMPLATE** Α



## CHRISTMAS JUMP