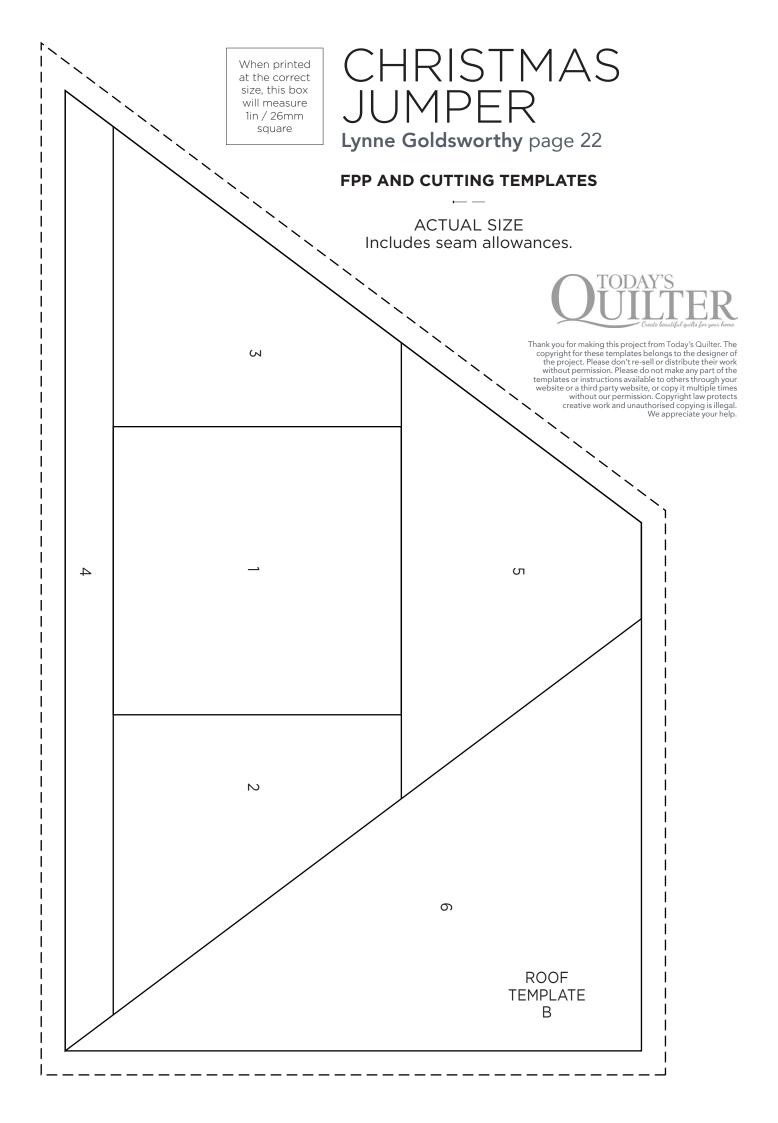

## CHRISTMAS JUMPER Lynne Goldsworth page 22

#### FPP AND CUTTING TEMPLATES

**CHRISTMAS** When printed at the correct size, this box **JUMPER** will measure 1in / 26mm square Lynne Goldsworthy page 22 **FPP AND CUTTING TEMPLATES ACTUAL SIZE** Includes seam allowances. Thank you for making this project from Today's Quilter. The copyright for these templates belongs to the designer of the project. Please don't re-sell or distribute their work without permission. Please do not make any part of the templates or instructions available to others through your website or a third party website, or copy it multiple times without our permission. Copyright law protects creative work and unauthorised copying is illegal. We appreciate your help. Ŋ 4 2 9 ROOF **TEMPLATE** Α