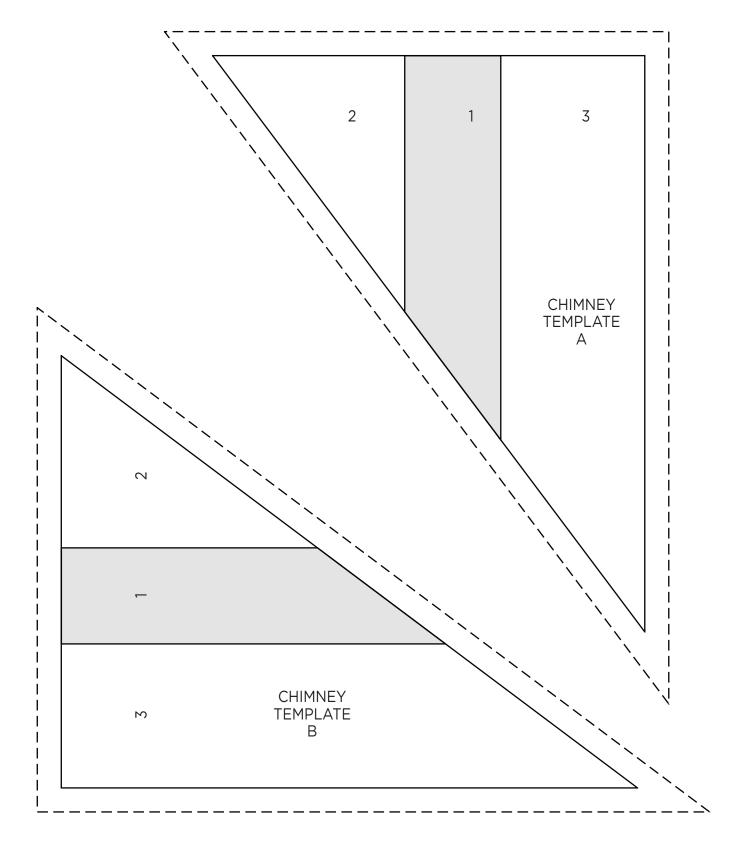

# Templates Issue 54 PRINT AT 100% SIZE

#### **HAND-PIECING TEMPLATES**

ACTUAL SIZE
PLEASE NOTE: Hand piecing templates do NOT include seam allowances.





### CHRISTMAS JUMPER Lynne Goldsworthy page 22

#### FPP AND CUTTING TEMPLATES





## CHRISTMAS JUMPER Lynne Goldsworth page 22

#### FPP AND CUTTING TEMPLATES





**CHRISTMAS** When printed at the correct size, this box **JUMPER** will measure 1in / 26mm square Lynne Goldsworthy page 22 **FPP AND CUTTING TEMPLATES ACTUAL SIZE** Includes seam allowances. Thank you for making this project from Today's Quilter. The copyright for these templates belongs to the designer of the project. Please don't re-sell or distribute their work without permission. Please do not make any part of the templates or instructions available to others through your website or a third party website, or copy it multiple times without our permission. Copyright law protects creative work and unauthorised copying is illegal. We appreciate your help. Ŋ 4 2 9 ROOF **TEMPLATE** Α



## CHRISTMAS JUMPER Lynne Goldsworthy page 22

#### FPP AND CUTTING TEMPLATES







### FPP AND CU