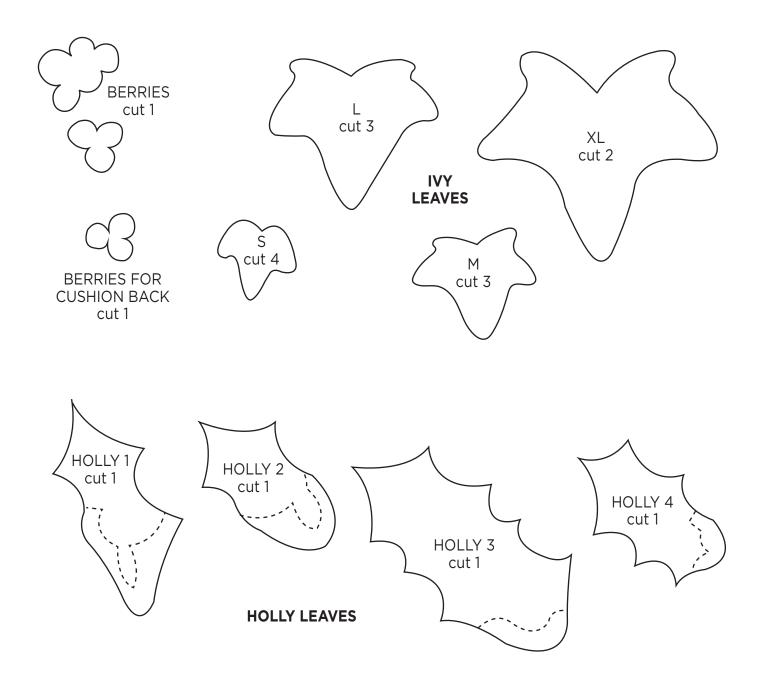

#### POSITIONING TEMPLATE AND APPLIQUÉ TEMPLATES

APPLIQUÉ TEMPLATES ACTUAL SIZE PLEASE NOTE: Appliqué templates are reversed and do NOT include seam allowances.

# HOPPING THROUGH THE HOLLY

Victoria Carrington page 73