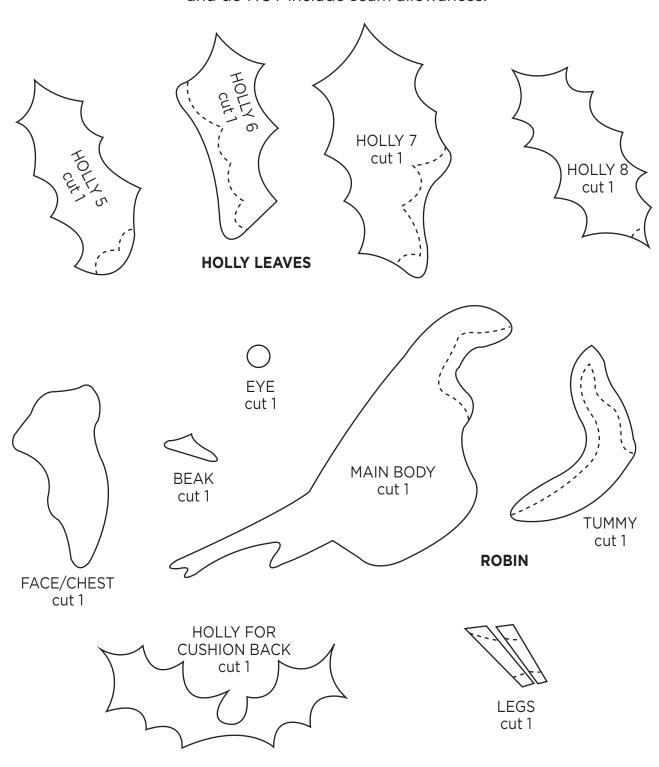

#### POSITIONING TEMPLATE AND APPLIQUÉ TEMPLATES

APPLIQUÉ TEMPLATES ACTUAL SIZE PLEASE NOTE: Appliqué templates are reversed and do NOT include seam allowances.

# HOPPING THROUGH THE HOLLY

Victoria Carrington page 73