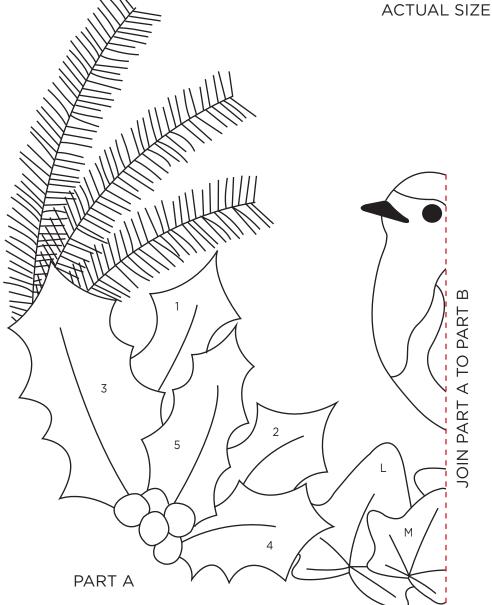

# HOPPING THROUGH THE HOLLY

Victoria Carrington page 73

#### POSITIONING TEMPLATE AND APPLIQUÉ TEMPLATES

APPLIQUÉ TEMPLATES ACTUAL SIZE PLEASE NOTE: Appliqué templates are reversed and do NOT include seam allowances.