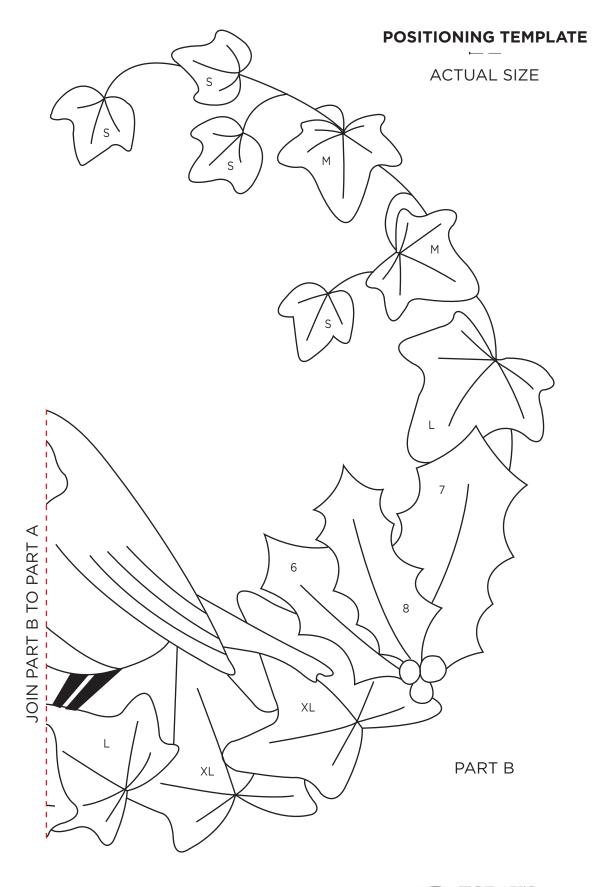

# HOPPING THROUGH

Victoria Carrington page 73

#### **POSITIONING TEMPLATE**

# HOPPING THROUGH THE HOLLY

Victoria Carrington page 73

#### POSITIONING TEMPLATE AND APPLIQUÉ TEMPLATES

APPLIQUÉ TEMPLATES ACTUAL SIZE PLEASE NOTE: Appliqué templates are reversed and do NOT include seam allowances.