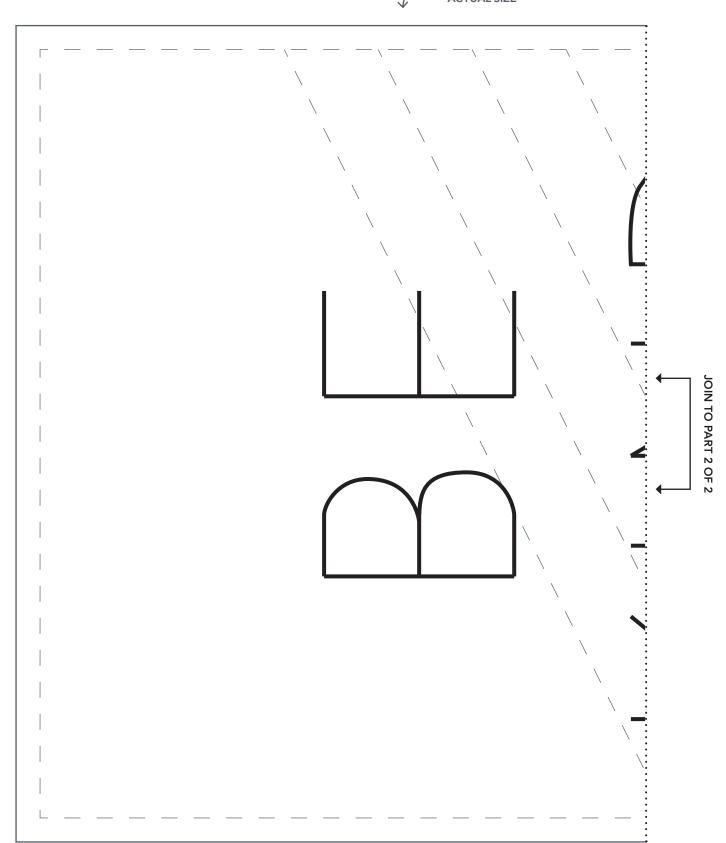

# When printed at the correct size, this box will measure WORDS OF WISDOM 1in square. Banner (Part 2) ACTUAL SIZE JOIN TO PART 1 OF 2

PRINT AT 100%