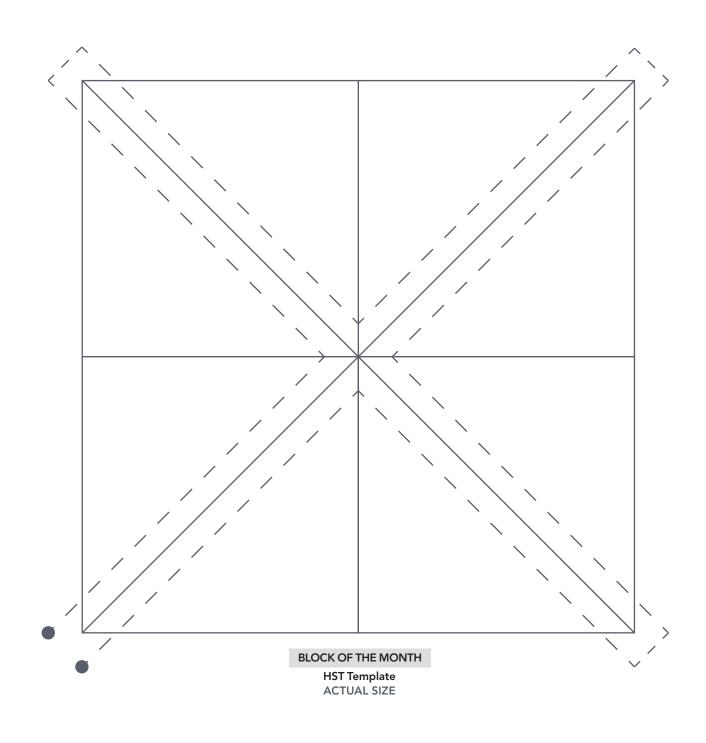

## PRINT AT 100% When printed at the correct size, this box will measure 1in square.