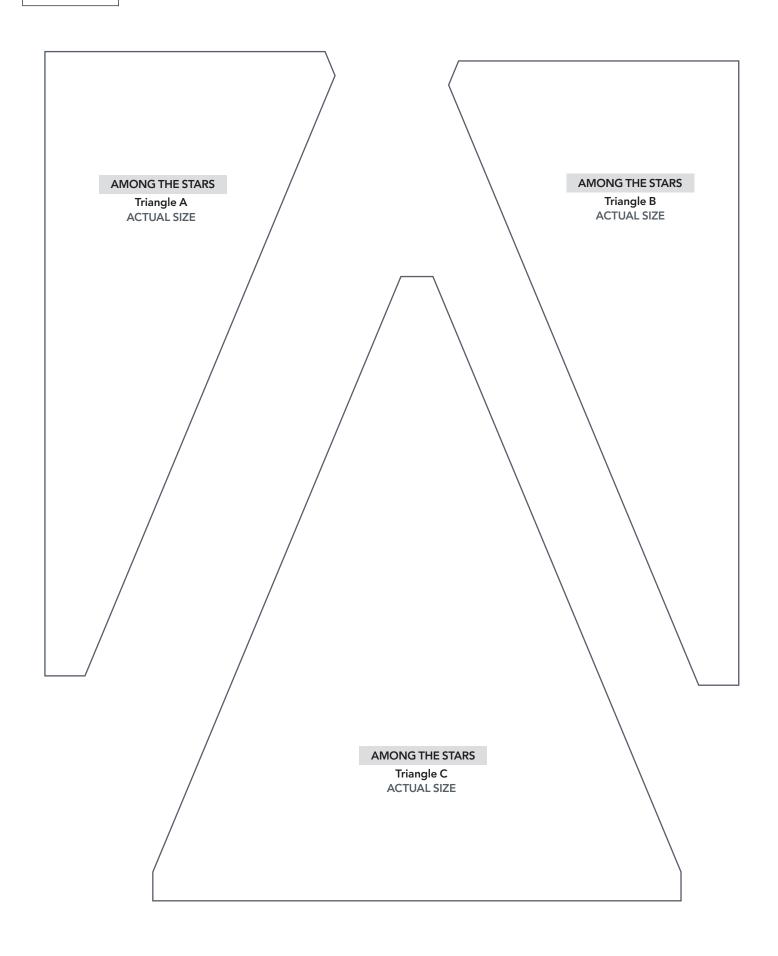

# TEMPLATES Issue 82

**PRINT AT 100%** 

#### PRINT AT 100% When printed at the correct size, this box will measure

1in square.



## PRINT AT 100% When printed at the correct size, this box will measure 1in square.



TROPICAL FORM

FPP Template ACTUAL SIZE

#### PRINT AT 100% When printed at the correct size, this box will measure lin square.



### **PRINT AT 100%**When printed at the correct size, this



## PRINT AT 100% When printed at the correct size, this box will measure 1in square.



# When printed at the correct size, this box will measure 1in square. WORDS OF WISDOM Template B ACTUAL SIZE

PRINT AT 100%

#### PRINT AT 100% When printed at the correct size, this box will measure 1in square.



PRINT AT 100% When printed at the correct size, this box will measure

1in square.





# When printed at the correct size, this box will measure WORDS OF WISDOM 1in square. Banner (Part 2) ACTUAL SIZE JOIN TO PAR