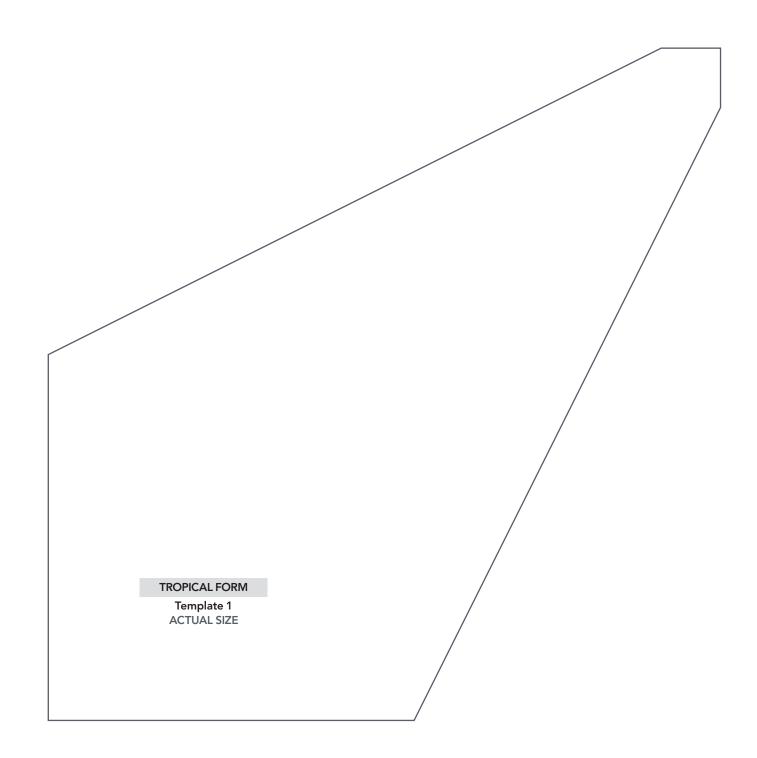

## PRINT AT 100% When printed at the correct size, this box will measure 1in square.

TROPICAL FORM

FPP Template ACTUAL SIZE