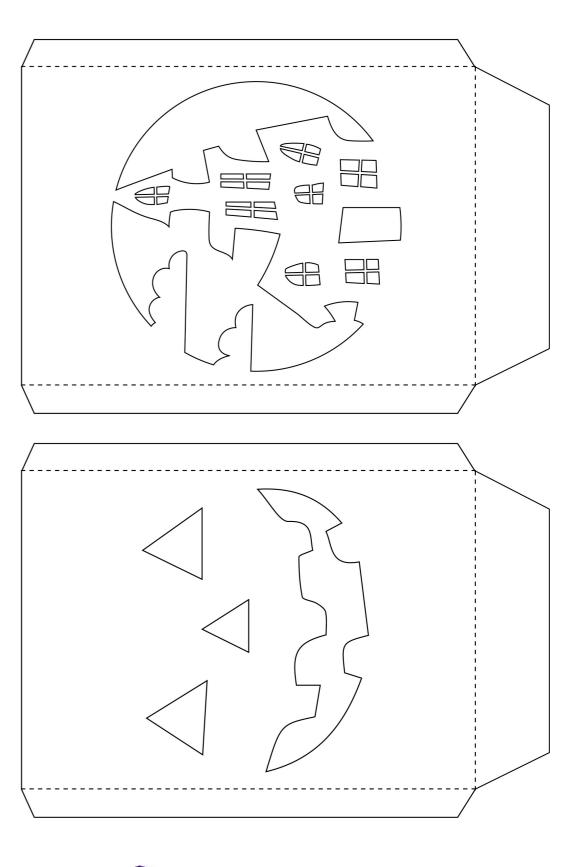

## Templates

Templates

Brother advertorial p74 Trace or photocopy the templates at 200% (double size) to make Angela Dodson's Halloween lanterns

Brother advertorial p74 Trace or photocopy the templates at 200% (double size) to make Angela Dodson's Halloween lanterns