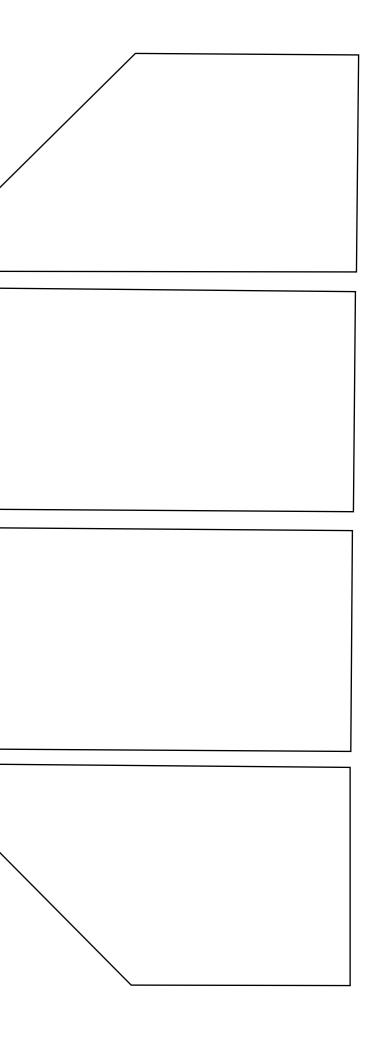

## Templates

Templates

Brother advertorial p74 Trace or photocopy the templates at 200% (double size) to make Angela Dodson's Halloween lanterns

Brother advertorial p74 Trace or photocopy the templates at 200% (double size) to make Angela Dodson's Halloween lanterns