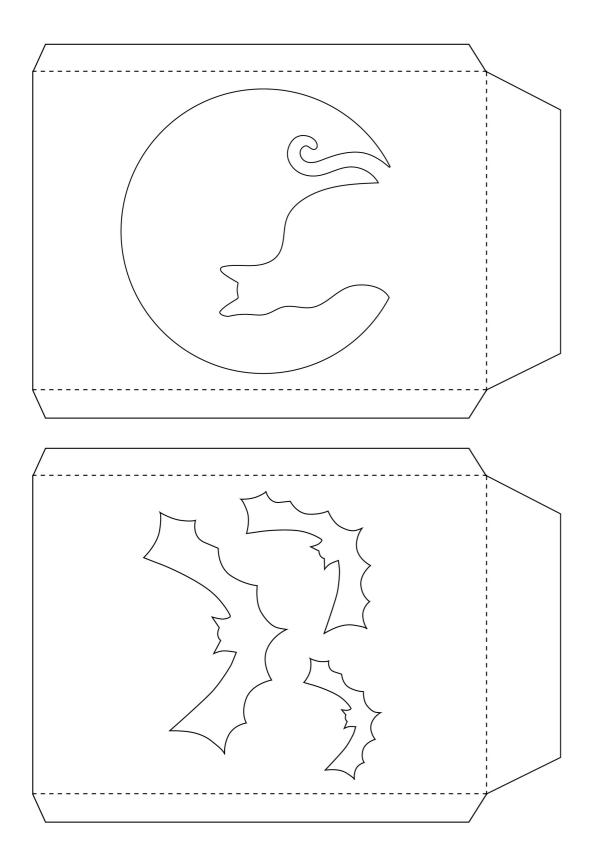

## Templates

Templates

Brother advertorial p74 Trace or photocopy the templates at 200% (double size) to make Angela Dodson's Halloween lanterns

Brother advertorial p74 Trace or photocopy the templates at 200% (double size) to make Angela Dodson's Halloween lanterns