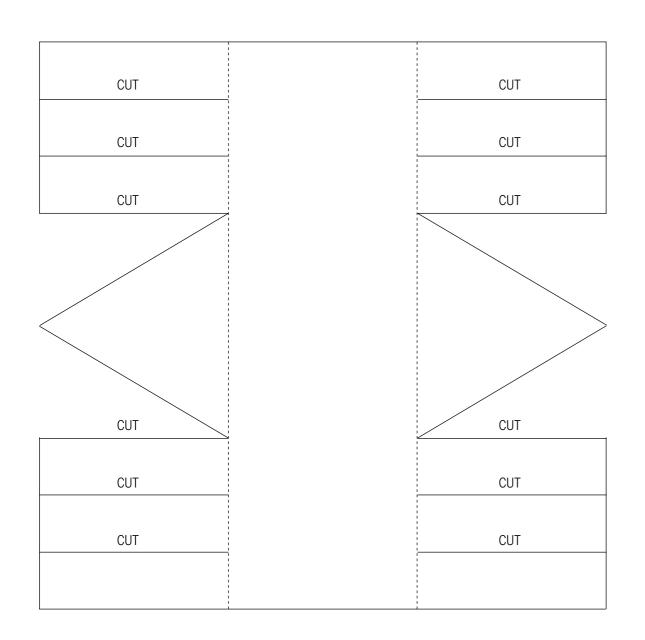

# Templates

Photocopy and cut out these templates, or download and print them from our website to make this issue's projects

Masterclass p10 Photocopy the template at 200% (double size) to make Hazel France's tuxedo pop-up cards