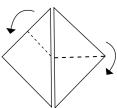

## Templates

Templates

Brother advertorial p74 Trace or photocopy the templates at 200% (double size) to make Angela Dodson's Halloween lanterns

Brother advertorial p74 Trace or photocopy the templates at 200% (double size) to make Angela Dodson's Halloween lanterns