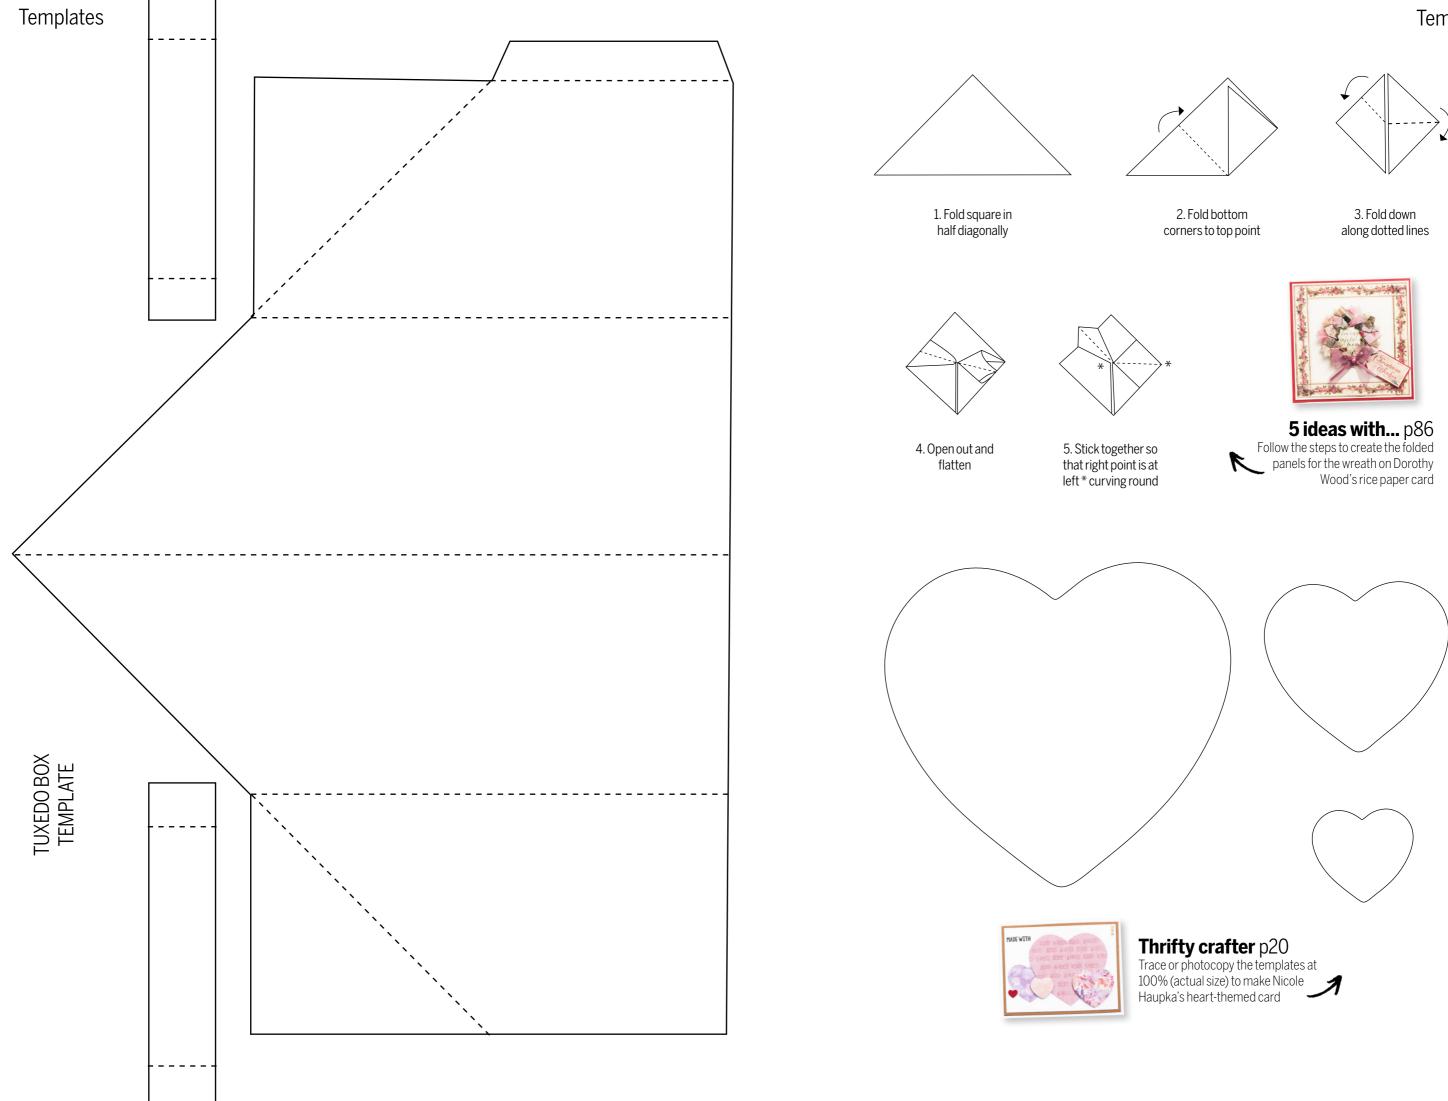

# Templates

Photocopy and cut out these templates, or download and print them from our website to make this issue's projects

Masterclass p10 Photocopy the template at 200% (double size) to make Hazel France's tuxedo pop-up cards