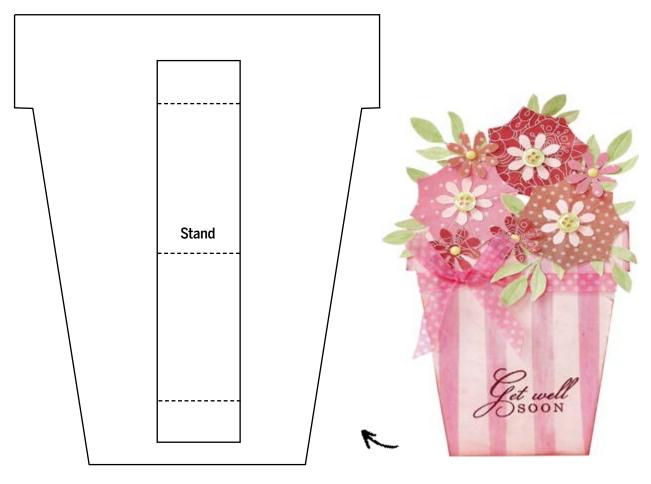

**Shape up...** p24 Trace or photocopy the templates at 100% (actual size) to create Dorothy Wood's flowerpot

**10 ideas...** p37 Trace or photocopy the template at 100% (actual size) to make Sarah Jackman-Read's pretty pillow box