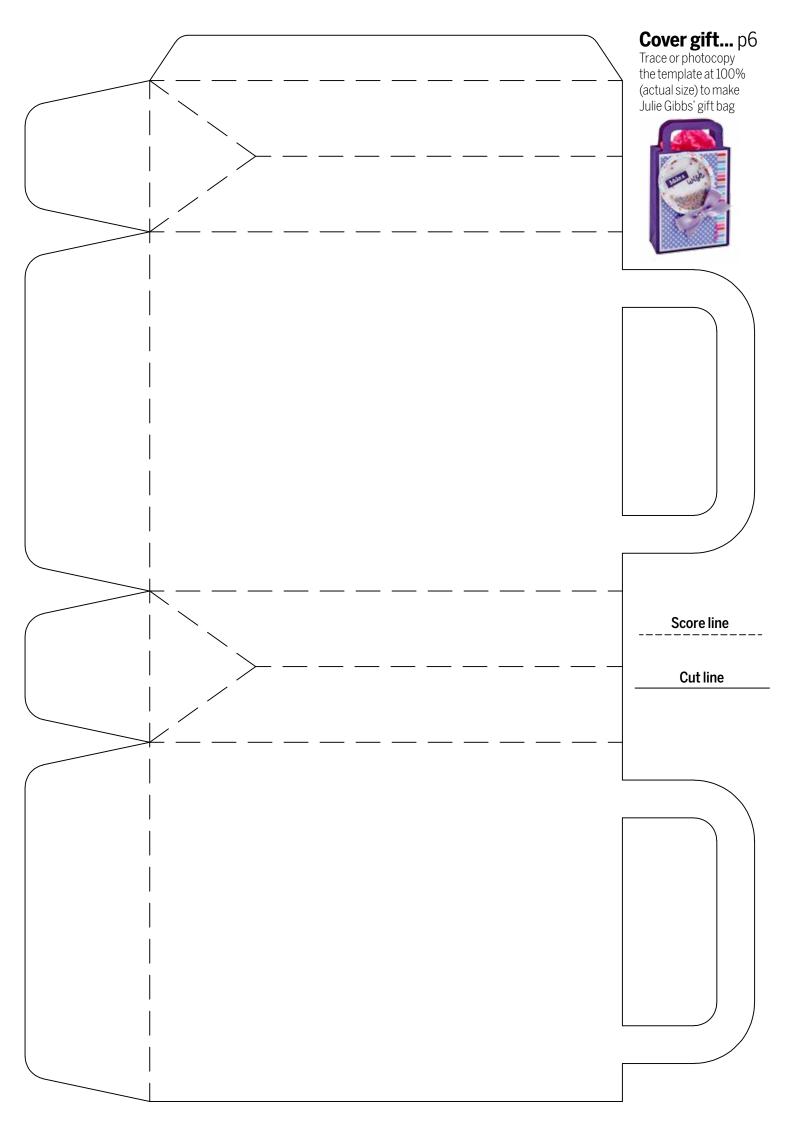

**Shape up...** p24 Trace or photocopy the templates at 100% (actual size) to create Dorothy Wood's flowerpot

**10 ideas...** p37 Trace or photocopy the template at 100% (actual size) to make Sarah Jackman-Read's pretty pillow box