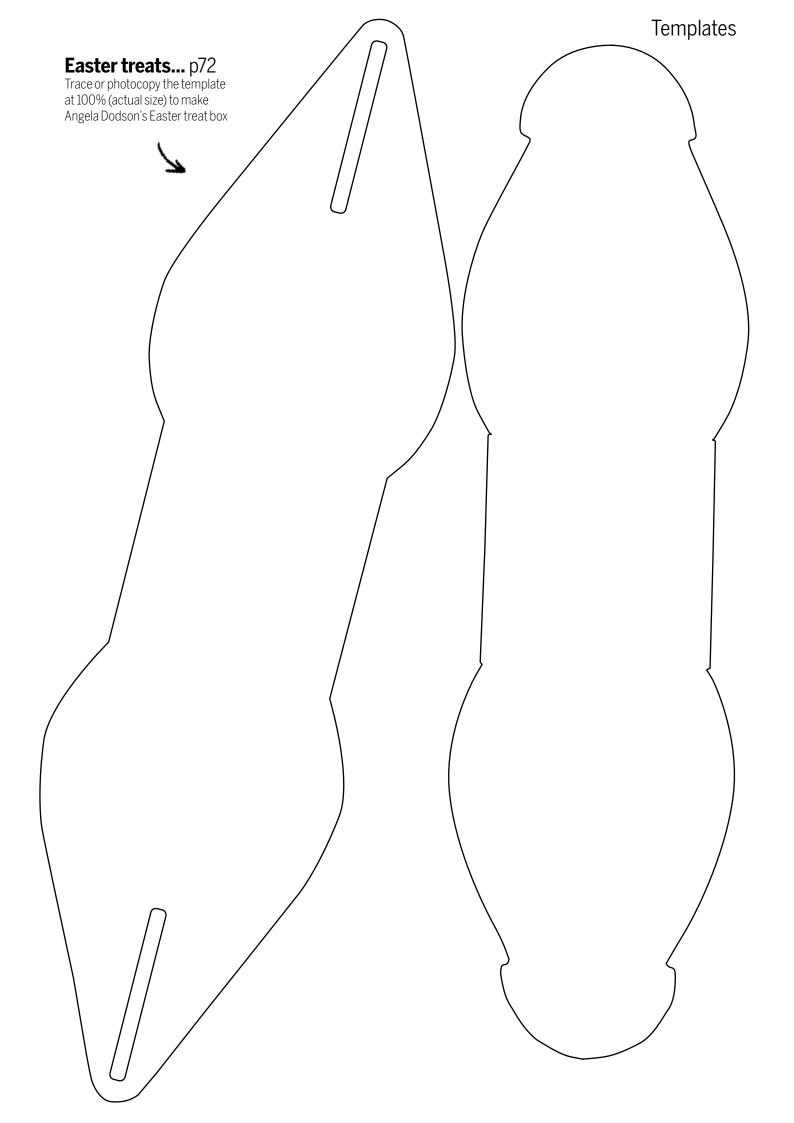

## Templates Eyes Leg Neck Head **Easter treats...** p72 Trace or photocopy the template at 100% (actual size) to make Angela Dodson's Easter treat box **Nostrils** Face Ear Eyes Beak **Foot Easter treats ...** p72 Trace or photocopy the template at 100% (actual size) to make Angela Dodson's Easter treat box Wing