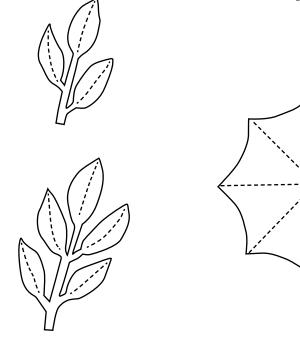

**Shape up...** p24 Trace or photocopy the templates at 100% (actual size) to create Dorothy Wood's flowerpot

**10 ideas...** p37 Trace or photocopy the template at 100% (actual size) to make Sarah Jackman-Read's pretty pillow box