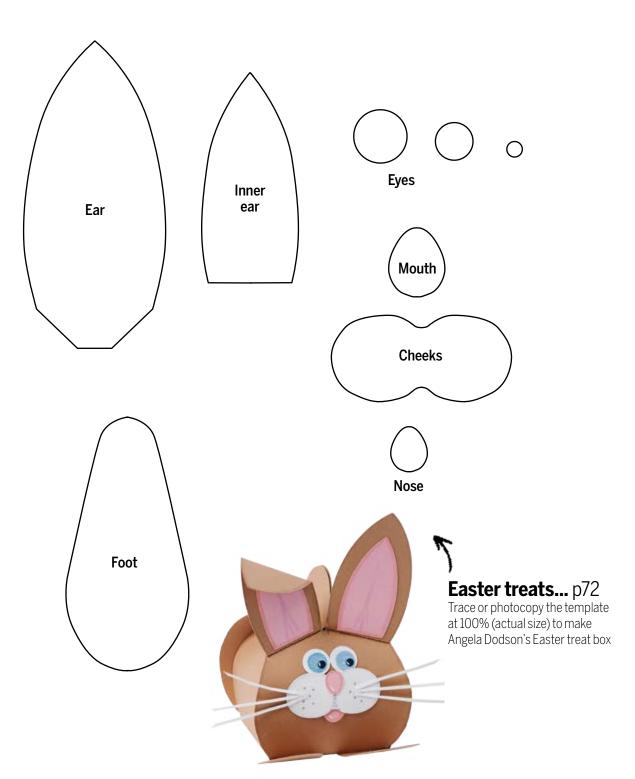

## Templates Eyes Leg Neck Head **Easter treats...** p72 Trace or photocopy the template at 100% (actual size) to make Angela Dodson's Easter treat box **Nostrils** Face Ear Eyes Beak **Foot Easter treats ...** p72 Trace or photocopy the template at 100% (actual size) to make Angela Dodson's Easter treat box Wing