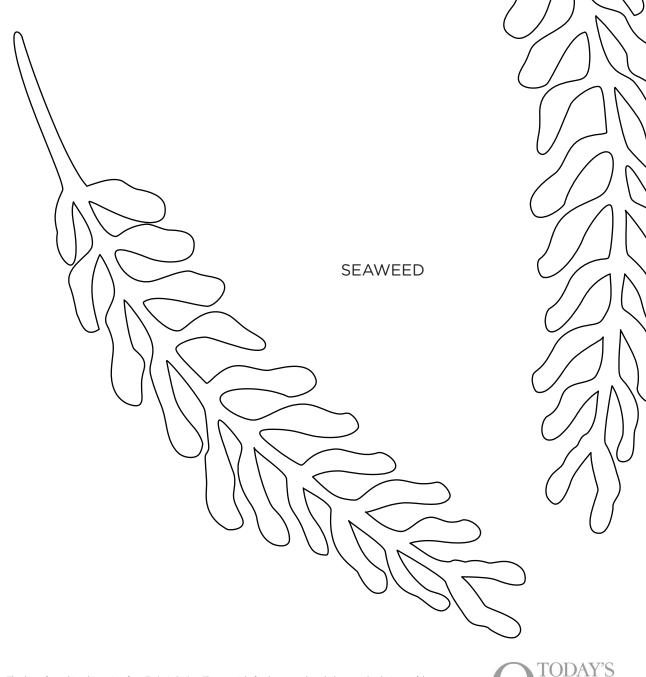

## **APPLIQUÉ TEMPLATES**

ACTUAL SIZE PLEASE NOTE: Appliqué templates are reversed and do not include seam allowances.

When printed at the correct size, this box will measure lin / 26mm square