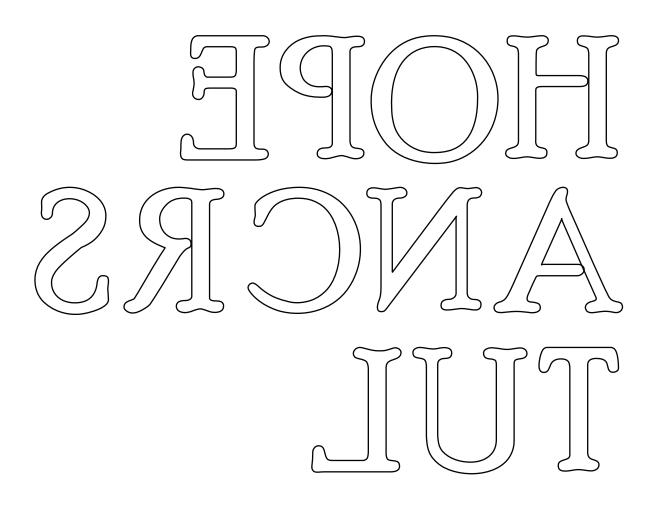

## **APPLIQUÉ TEMPLATES**

ACTUAL SIZE PLEASE NOTE: Appliqué templates are reversed and do not include seam allowances.

LETTERS

When printed at the correct size, this box will measure lin / 26mm square