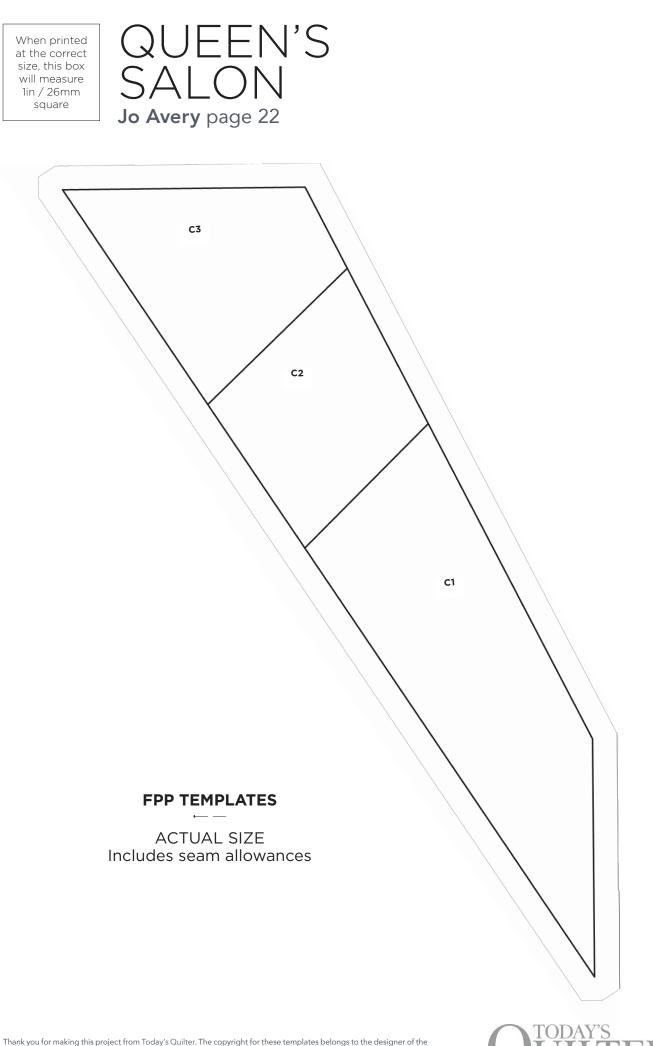

**OUTITER** Create becalified quite for your home When printed at the correct size, this box will measure 1in / 26mm square