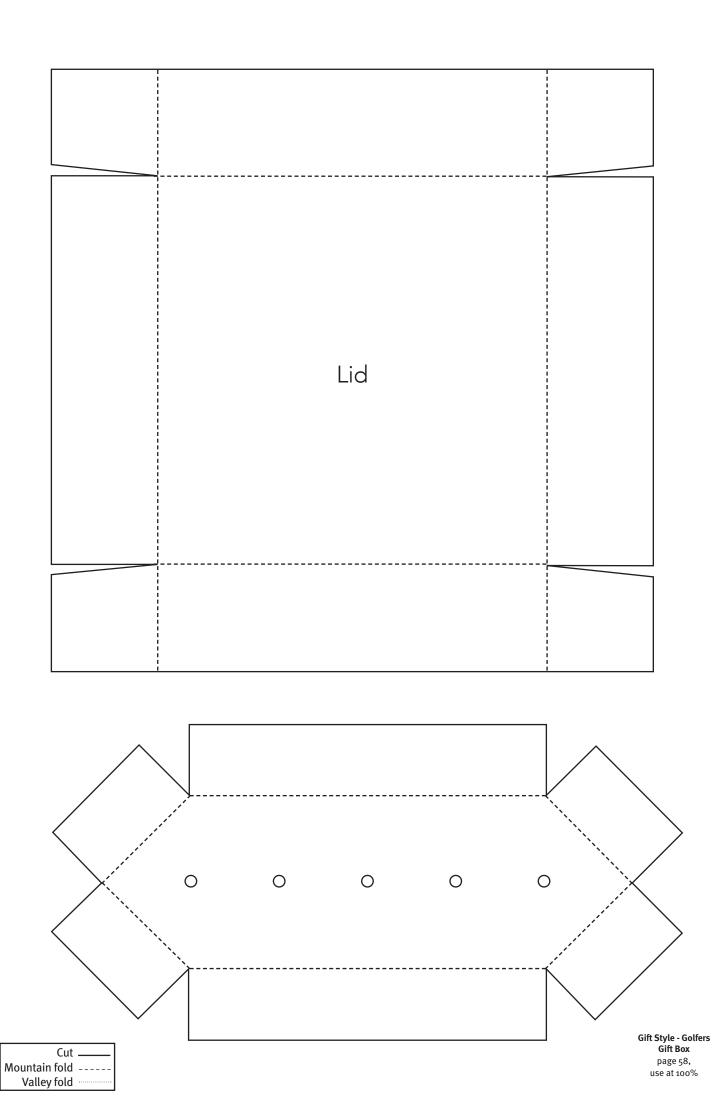

## All the templates & outlines you'll need for the projects in issue 200

Gift Style - Golfers Gift Box page 58, use at 100%

| Cut                                 |  |
|-------------------------------------|--|
| Mountain fold                       |  |
| Cut<br>Mountain fold<br>Valley fold |  |