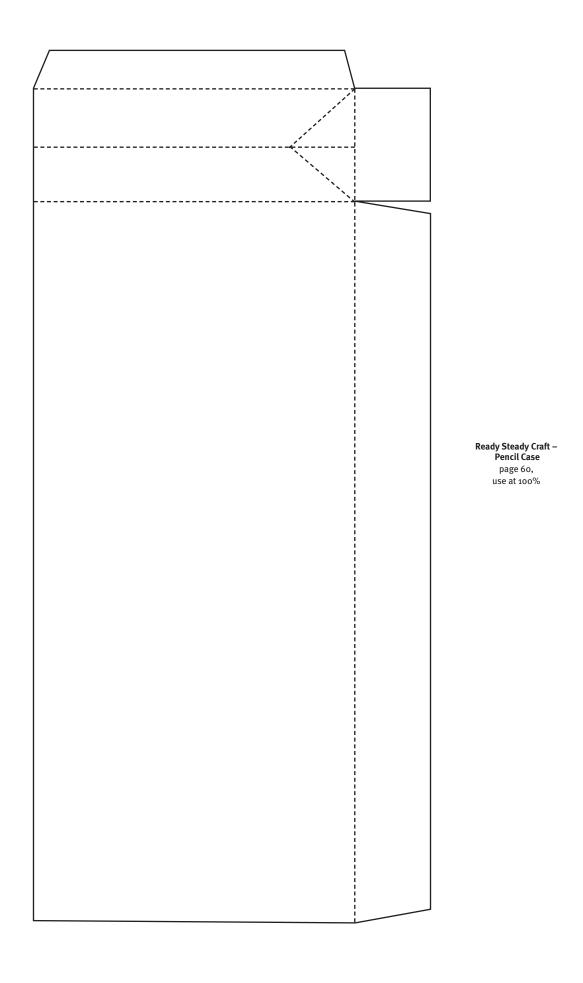

## All the templates & outlines you'll need for the projects in issue 200



Gift Style - Golfers Gift Box page 58, use at 100%

| Cut                                 |  |
|-------------------------------------|--|
| Mountain fold                       |  |
| Cut<br>Mountain fold<br>Valley fold |  |



| Printables – box card<br>page 66,<br>use at 100% |  |
|--------------------------------------------------|--|
|                                                  |  |
|                                                  |  |
|                                                  |  |
|                                                  |  |
| Cut<br>Mountain fold<br>Valley fold              |  |

| Cut           |  |
|---------------|--|
| Mountain fold |  |
| Valley fold   |  |



|   | _                                   |
|---|-------------------------------------|
|   | ]                                   |
|   |                                     |
|   |                                     |
|   |                                     |
|   |                                     |
|   |                                     |
|   |                                     |
|   |                                     |
|   |                                     |
|   |                                     |
|   |                                     |
|   |                                     |
|   |                                     |
|   |                                     |
|   |                                     |
|   |                                     |
|   |