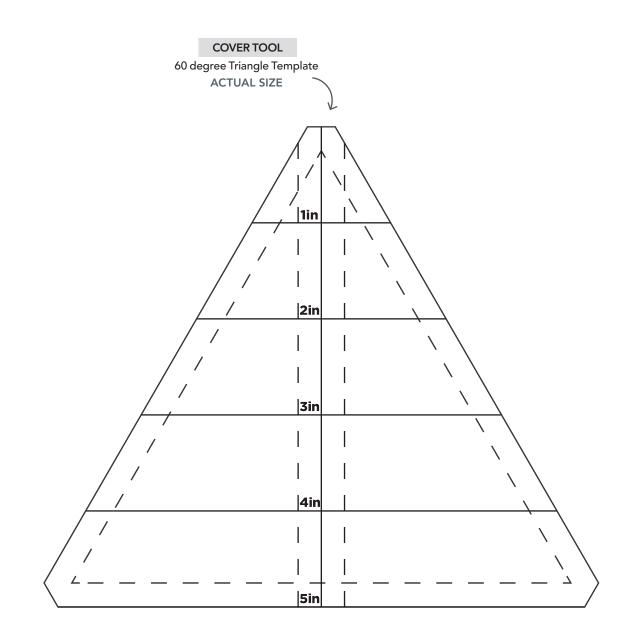

100 20 40 60 80 100 100 100 100

80 100 20 40 60 80 100

Lines are open 8am-6pm weekdays and 9am-1pm Saturday (orders only on Saturday)

\*This introductory offer is for new UK Direct Debit subscribers only and ends 31st December 2021. You will receive your first 3 issues for £5 and then save 18% on the shop price with a Direct Debit step up of £29.49 every 6 issues. If you cancel within 2 weeks of your penultimate issue you will pay no more than the £5 shown. All prices include home delivery. Full details of the Direct Debit guarantee are available on request. Prices correct at point of print and subject to change. We reserve the right to reject or cancel any application for a trial subscription offer if you have you have previously benefitted from a trial offer for the same magazine