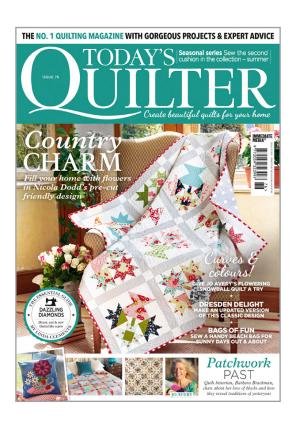

#### **DIAMOND TEMPLATES**

ACTUAL SIZE
PLEASE NOTE: Templates include seam allowances.

**EIGHT-POINT STAR TEMPLATE** 

WINDING BLADE TEMPLATE

STRAWBERRY When printed at the correct size, this box will measure 1in / 26mm square Yasmeen K. Branton page 64 **APPLIQUÉ TEMPLATES ACTUAL SIZE** PLEASE NOTE: Templates DO NOT include seam allowances. DAISY PETALS ZINNIA CENTRE **SAUCER LEAVES** DAISY CENTRE **STRAWBERRY STRAWBERRY STEM** Thank you for making this project from Today's Quilter. The copyright for these templates belongs to the designer of the project. Please don't re-sell or distribute their work without permission. Please do not make any part of the templates or instructions available to others through your website or a third party website, or copy it multiple times without our permission. Copyright law protects creative work and unauthorised copying is illegal. We appreciate your help.