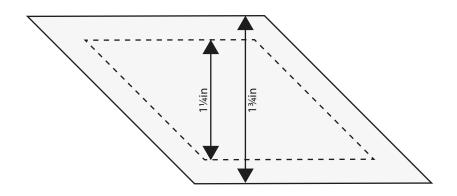

#### **DIAMOND TEMPLATES**

ACTUAL SIZE
PLEASE NOTE: Templates include seam allowances.

**EIGHT-POINT STAR TEMPLATE** 

WINDING BLADE TEMPLATE

STRAWBERRY When printed at the correct size, this box will measure 1in / 26mm square Yasmeen K. Branton page 64 **APPLIQUÉ TEMPLATES ACTUAL SIZE** PLEASE NOTE: Templates DO NOT include seam allowances. DAISY PETALS ZINNIA CENTRE **SAUCER LEAVES** DAISY CENTRE **STRAWBERRY STRAWBERRY STEM** Thank you for making this project from Today's Quilter. The copyright for these templates belongs to the designer of the project. Please don't re-sell or distribute their work without permission. Please do not make any part of the templates or instructions available to others through your website or a third party website, or copy it multiple times without our permission. Copyright law protects creative work and unauthorised copying is illegal. We appreciate your help.