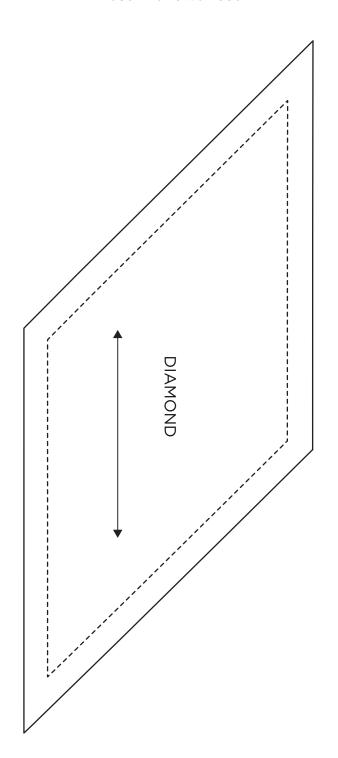

Templates
Issue 79
Supplement

When printed at the correct size, this box will measure lin / 26mm square

### STARRY NIGHT Kaffe Fassett page 37

#### **BLOCK TEMPLATES**

ACTUAL SIZE
PLEASE NOTE: Templates include seam allowances.









When printed at the correct size, this box will measure 1in / 26mm square

# BINARY STAR Lin Clements page 22

#### **UNIT TEMPLATES**

ACTUAL SIZE
PLEASE NOTE: Templates include seam allowances.







When printed at the correct size, this box will measure 1in / 26mm square

## BINARY STAR Lin Clements page 22

#### **UNIT TEMPLATES**

ACTUAL SIZE
PLEASE NOTE: Templates include seam allowances.



**UNIT B** 





Subscribe online, it's quick and easy!
Visit www.buysubscriptions.com/TQHA21
or call 03330 162 154<sup>†</sup> QUOTE CODE TQHA21

Lines are open weekdays, 9am-5pm

\*This introductory offer is for new UK Direct Debit subscribers only. You will receive your first 3 issues for £5 and then save 24% on the shop price with £29.49 every 6 issues. Full details of the Direct De