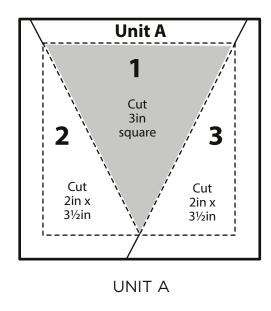

#### **UNIT TEMPLATES**

ACTUAL SIZE
PLEASE NOTE: Templates include seam allowances.

When printed at the correct size, this box will measure 1in / 26mm square

#### **UNIT TEMPLATES**

ACTUAL SIZE
PLEASE NOTE: Templates include seam allowances.

**UNIT B** 

Subscribe online, it's quick and easy!
Visit www.buysubscriptions.com/TQHA21
or call 03330 162 154<sup>†</sup> QUOTE CODE TQHA21