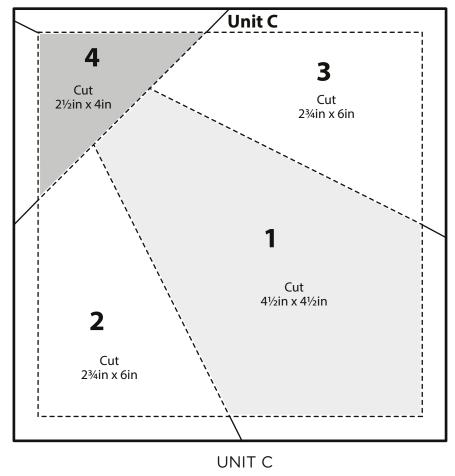

#### **UNIT TEMPLATES**

ACTUAL SIZE
PLEASE NOTE: Templates include seam allowances.

When printed at the correct size, this box will measure 1in / 26mm square

## BINARY STAR Lin Clements page 22

#### **UNIT TEMPLATES**

ACTUAL SIZE
PLEASE NOTE: Templates include seam allowances.

**UNIT B** 

Subscribe online, it's quick and easy!
Visit www.buysubscriptions.com/TQHA21
or call 03330 162 154<sup>†</sup> QUOTE CODE TQHA21