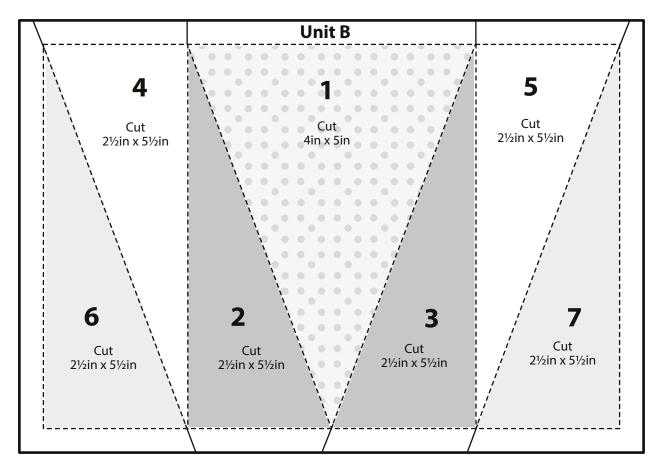

#### **UNIT TEMPLATES**

ACTUAL SIZE
PLEASE NOTE: Templates include seam allowances.

When printed at the correct size, this box will measure 1in / 26mm square

## BINARY STAR Lin Clements page 22

#### **UNIT TEMPLATES**

ACTUAL SIZE
PLEASE NOTE: Templates include seam allowances.

**UNIT B** 

Subscribe online, it's quick and easy!
Visit www.buysubscriptions.com/TQHA21
or call 03330 162 154<sup>†</sup> QUOTE CODE TQHA21