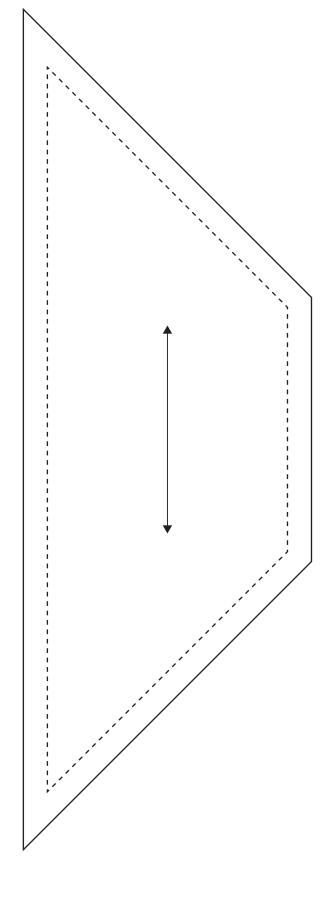

Templates
Issue 79
Supplement

When printed at the correct size, this box will measure lin / 26mm square

### STARRY NIGHT Kaffe Fassett page 37

#### **BLOCK TEMPLATES**

ACTUAL SIZE
PLEASE NOTE: Templates include seam allowances.









When printed at the correct size, this box will measure 1in / 26mm square

# BINARY STAR Lin Clements page 22

#### **UNIT TEMPLATES**

ACTUAL SIZE
PLEASE NOTE: Templates include seam allowances.







When printed at the correct size, this box will measure 1in / 26mm square

## BINARY STAR Lin Clements page 22

#### **UNIT TEMPLATES**

ACTUAL SIZE
PLEASE NOTE: Templates include seam allowances.



**UNIT B** 





Subscribe online, it's quick and easy!
Visit www.buysubscriptions.com/TQHA21
or call 03330 162 154<sup>†</sup> QUOTE CODE TQHA21

Lines are open weekdays, 9am-5pm

\*This introductory offer is for new UK Direct Debit subscribers only. You will receive your first 3 issues for £5 and then save 24% on the shop price with £29.49 every 6 issues. Full details of the Direct Debi