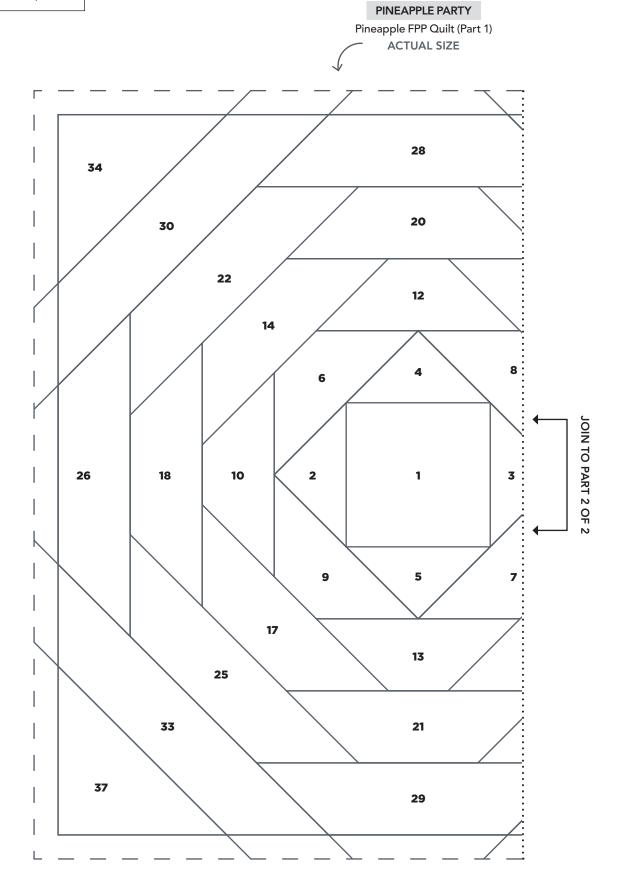

# PINEAPPLE PARTY

Pineapple FPP Mini Quilt (Part 1)

ACTUAL SIZE

JOIN TO PART 5 OF 6