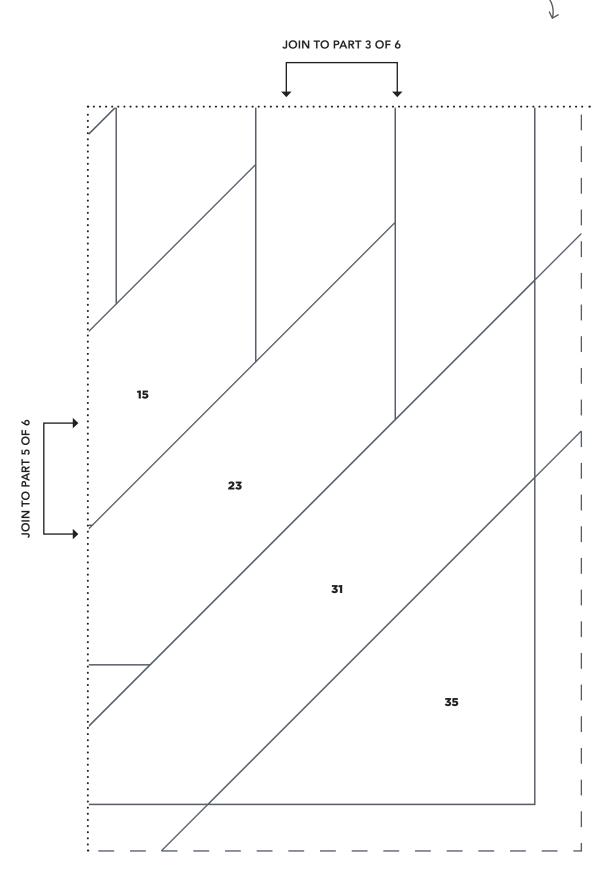

# PINEAPPLE PARTY

Pineapple FPP Mini Quilt (Part 1)

ACTUAL SIZE

JOIN TO PART 5 OF 6