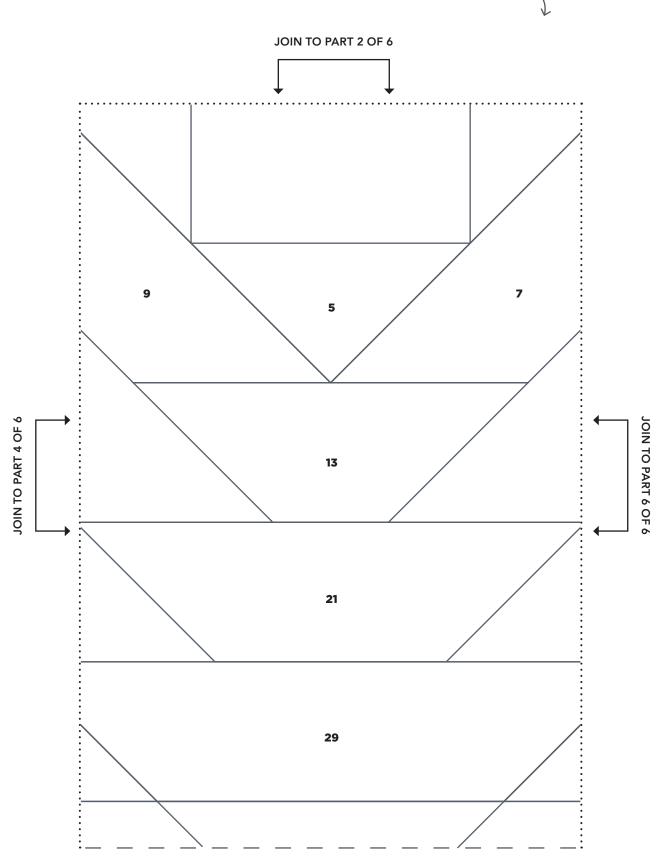

# TEMPLATES Issue 86

**PRINT AT 100%** 





# PINEAPPLE PARTY

Pineapple FPP Mini Quilt (Part 1)

ACTUAL SIZE





JOIN TO PART 5 OF 6

# PINEAPPLE PARTY

Pineapple FPP Mini Quilt (Part 3)

ACTUAL SIZE



# PINEAPPLE PARTY

Pineapple FPP Mini Quilt (Part 4)

ACTUAL SIZE



### PINEAPPLE PARTY

Pineapple FPP Mini Quilt (Part 5)
ACTUAL SIZE



# PINEAPPLE PARTY

Pineapple FPP Mini Quilt (Part 6)

ACTUAL SIZE







# box will measure 1in square. DAWN TO DUSK Circle (Part 1) **ACTUAL SIZE** JOIN TO PART 2 OF 2

PRINT AT 100% When printed at the correct size, this















1in square.

# BLOMMA

Första Block Template (Part 1)
ACTUAL SIZE



1in square.

# BLOMMA

Första Block Template (Part 2) ACTUAL SIZE





100 20 40 60 80 100 100 100 100

 80
 100
 20
 40
 60
 80
 100

# Subscribe online, it's quick and easy! Visit www.buysubscriptions.com/TQGTHA or call 03330 162 154<sup>†</sup> QUOTE CODE TQGTHA

Lines are open 8am-6pm weekdays and 9am-1pm Saturday (orders only on Saturday)

\*This introductory offer is for new UK Direct Debit subscribers only and ends 31st December 2021. You will receive your first 3 issues for £5 a