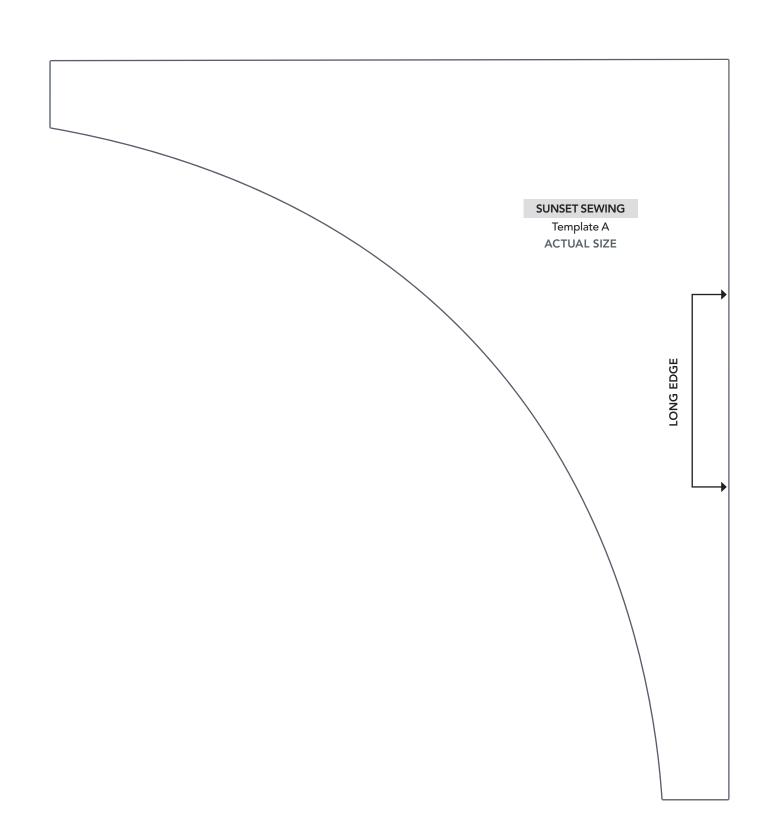

# TEMPLATES Issue 86

**PRINT AT 100%** 





# PINEAPPLE PARTY

Pineapple FPP Mini Quilt (Part 1)

ACTUAL SIZE





JOIN TO PART 5 OF 6

# PINEAPPLE PARTY

Pineapple FPP Mini Quilt (Part 3)

ACTUAL SIZE



# PINEAPPLE PARTY

Pineapple FPP Mini Quilt (Part 4)

ACTUAL SIZE



### PINEAPPLE PARTY

Pineapple FPP Mini Quilt (Part 5)
ACTUAL SIZE



# PINEAPPLE PARTY

Pineapple FPP Mini Quilt (Part 6)

ACTUAL SIZE







# box will measure 1in square. DAWN TO DUSK Circle (Part 1) **ACTUAL SIZE** JOIN TO PART 2 OF 2

PRINT AT 100% When printed at the correct size, this















1in square.

# BLOMMA

Första Block Template (Part 1)
ACTUAL SIZE



1in square.

# BLOMMA

Första Block Template (Part 2) ACTUAL SIZE





100 20 40 60 80 100 100 100 100

 80
 100
 20
 40
 60
 80
 100

# Subscribe online, it's quick and easy! Visit www.buysubscriptions.com/TQGTHA or call 03330 162 154<sup>†</sup> QUOTE CODE TQGTHA

Lines are open 8am-6pm weekdays and 9am-1pm Saturday (orders only on Saturday)

\*This introductory offer is for new UK Direct Debit subscribers only and ends 31st December 2021. You will receive your first 3 issues for £5 and then save 18% on the shop price with a Direct Debit step up of £29.49 every 6 issues. If you cancel within 2 weeks of your penultimate issue you will pay no more than the £5 shown. All prices include home delivery. Full details