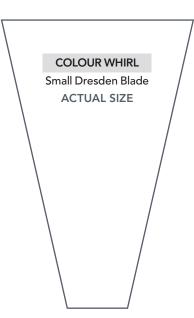

# TEMPLATES Issue 86

**PRINT AT 100%** 





# PINEAPPLE PARTY

Pineapple FPP Mini Quilt (Part 1)

ACTUAL SIZE





JOIN TO PART 5 OF 6

# PINEAPPLE PARTY

Pineapple FPP Mini Quilt (Part 3)

ACTUAL SIZE



# PINEAPPLE PARTY

Pineapple FPP Mini Quilt (Part 4)

ACTUAL SIZE



### PINEAPPLE PARTY

Pineapple FPP Mini Quilt (Part 5)
ACTUAL SIZE



# PINEAPPLE PARTY

Pineapple FPP Mini Quilt (Part 6)

ACTUAL SIZE







# box will measure 1in square. DAWN TO DUSK Circle (Part 1) **ACTUAL SIZE** JOIN TO PART 2 OF 2

PRINT AT 100% When printed at the correct size, this















1in square.

# BLOMMA

Första Block Template (Part 1)
ACTUAL SIZE



1in square.

# BLOMMA

Första Block Template (Part 2) ACTUAL SIZE





100 20 40 60 80 100 100 100 100

 80
 100
 20
 40
 60
 80
 100

# Subscribe online, it's quick and easy! Visit www.buysubscriptions.com/TQGTHA or call 03330 162 154<sup>†</sup> QUOTE CODE TQGTHA

Lines are open 8am-6pm weekdays and 9am-1pm Saturday (orders only on Saturday)

\*This introductory offer is for new UK Direct Debit subscribers only and ends 31st December 2021. You will receive your first 3 issues for £5 and then save 18% on the shop price with a Direct Debit step up of £29.49 every 6 issues. If you cancel within 2 weeks of your penultimate issue you will pay no more than the £5 shown. All prices include home delivery. Full details of the