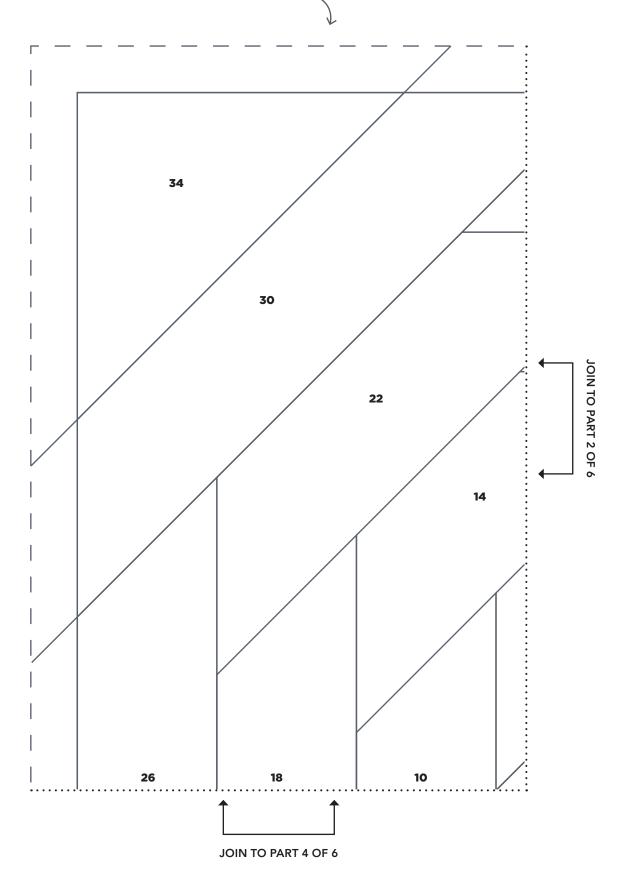

# TEMPLATES Issue 86

**PRINT AT 100%** 





# PINEAPPLE PARTY

Pineapple FPP Mini Quilt (Part 1)

ACTUAL SIZE





JOIN TO PART 5 OF 6

# PINEAPPLE PARTY

Pineapple FPP Mini Quilt (Part 3)

ACTUAL SIZE



# PINEAPPLE PARTY

Pineapple FPP Mini Quilt (Part 4)

ACTUAL SIZE



### PINEAPPLE PARTY

Pineapple FPP Mini Quilt (Part 5)
ACTUAL SIZE



# PINEAPPLE PARTY

Pineapple FPP Mini Quilt (Part 6)

ACTUAL SIZE







# box will measure 1in square. DAWN TO DUSK Circle (Part 1) **ACTUAL SIZE** JOIN TO PART 2 OF 2

PRINT AT 100% When printed at the correct size, this















1in square.

# BLOMMA

Första Block Template (Part 1)
ACTUAL SIZE



1in square.

# BLOMMA

Första Block Template (Part 2) ACTUAL SIZE





100 20 40 60 80 100 100 100 100

 80
 100
 20
 40
 60
 80
 100

# Subscribe online, it's quick and easy! Visit www.buysubscriptions.com/TQGTHA or call 03330 162 154<sup>†</sup> QUOTE CODE T