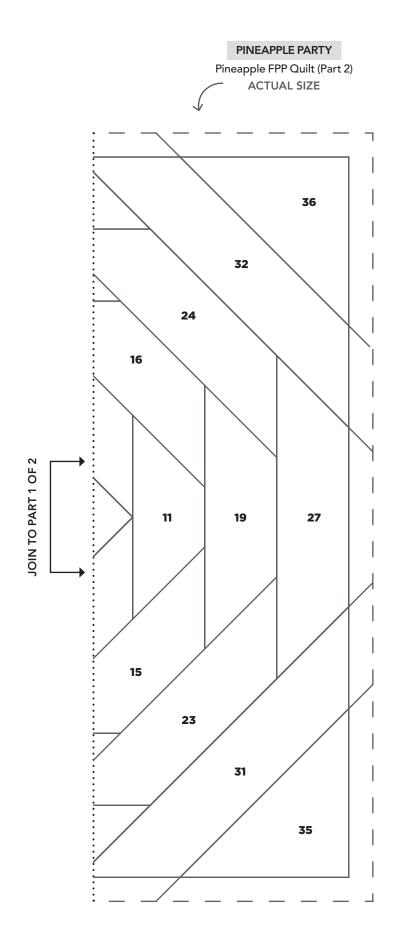

# PINEAPPLE PARTY

Pineapple FPP Mini Quilt (Part 1)

ACTUAL SIZE

JOIN TO PART 5 OF 6