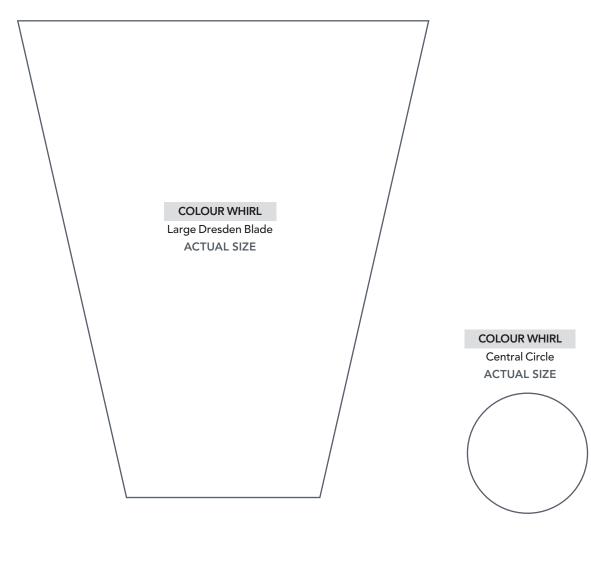

# TEMPLATES Issue 86

**PRINT AT 100%** 





# PINEAPPLE PARTY

Pineapple FPP Mini Quilt (Part 1)

ACTUAL SIZE





JOIN TO PART 5 OF 6

# PINEAPPLE PARTY

Pineapple FPP Mini Quilt (Part 3)

ACTUAL SIZE



# PINEAPPLE PARTY

Pineapple FPP Mini Quilt (Part 4)

ACTUAL SIZE



### PINEAPPLE PARTY

Pineapple FPP Mini Quilt (Part 5)
ACTUAL SIZE



# PINEAPPLE PARTY

Pineapple FPP Mini Quilt (Part 6)

ACTUAL SIZE







# box will measure 1in square. DAWN TO DUSK Circle (Part 1) **ACTUAL SIZE** JOIN TO PART 2 OF 2

PRINT AT 100% When printed at the correct size, this















1in square.

# BLOMMA

Första Block Template (Part 1)
ACTUAL SIZE



1in square.

# BLOMMA

Första Block Template (Part 2) ACTUAL SIZE





100 20 40 60 80 100 100 100 100

 80
 100
 20
 40
 60
 80
 100

# Subscribe online, it's quick and easy! Visit www.buysubscriptions.com/TQGTHA or call 03330 162 154<sup>†</sup> QUOTE CODE TQGTHA

Lines are open 8am-6pm weekdays and 9am-1pm Saturday (orders only on Saturday)

\*This introductory offer is for new UK Direct Debit subscribers only and ends 31st December 2021. You will receive your first 3 issues for £5 and then save 18% on the shop price with a Direct Debit step up of £29.49 every 6 issues. If you cancel within 2 weeks of your penultimate issue you will pay no more than the £5 shown. All prices include home delivery. Full details of