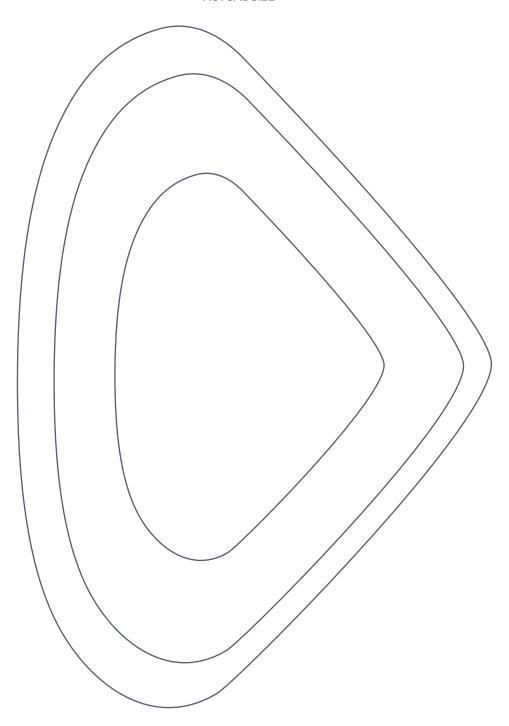

# box will measure 1in square. DAWN TO DUSK Circle (Part 1) **ACTUAL SIZE** JOIN TO PART 2 OF 2

PRINT AT 100% When printed at the correct size, this

1in square.