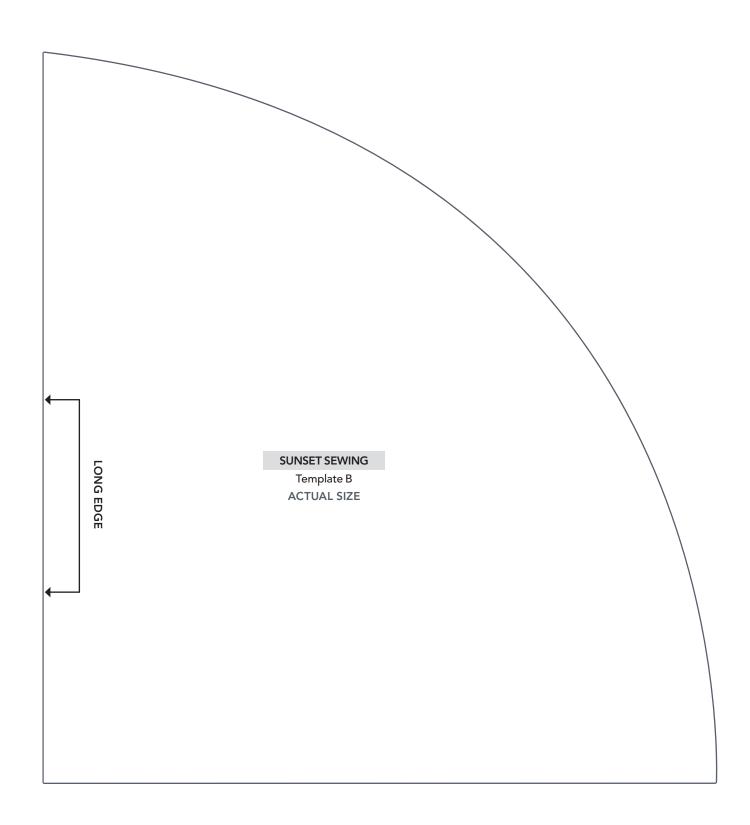

# TEMPLATES Issue 86

**PRINT AT 100%** 





# PINEAPPLE PARTY

Pineapple FPP Mini Quilt (Part 1)

ACTUAL SIZE





JOIN TO PART 5 OF 6

# PINEAPPLE PARTY

Pineapple FPP Mini Quilt (Part 3)

ACTUAL SIZE



# PINEAPPLE PARTY

Pineapple FPP Mini Quilt (Part 4)

ACTUAL SIZE



### PINEAPPLE PARTY

Pineapple FPP Mini Quilt (Part 5)
ACTUAL SIZE



# PINEAPPLE PARTY

Pineapple FPP Mini Quilt (Part 6)

ACTUAL SIZE







# box will measure 1in square. DAWN TO DUSK Circle (Part 1) **ACTUAL SIZE** JOIN TO PART 2 OF 2

PRINT AT 100% When printed at the correct size, this















1in square.

# BLOMMA

Första Block Template (Part 1)
ACTUAL SIZE



1in square.

# BLOMMA

Första Block Template (Part 2) ACTUAL SIZE





100 20 40 60 80 100 100 100 100

 80
 100
 20
 40
 60
 80
 100

# Subscribe online, it's quick and easy! Visit www.buysubscriptions.com/TQGTHA or call 03330 162 154<sup>†</sup> QUOTE CODE TQGTHA

Lines are open 8am-6pm weekdays and 9am-1pm Saturday (orders only on Saturday)

\*This introductory offer is for new UK Direct Debit subscribers only and ends 31st December 2021. You will receive your first 3 issues for £5 and then save 18% on the shop price with a Direct Debit step up of £29.49 every 6 issues. If you cancel within 2 weeks of your penultimate issue you will pay no more than the £5 shown. All prices include home delivery. Full details o