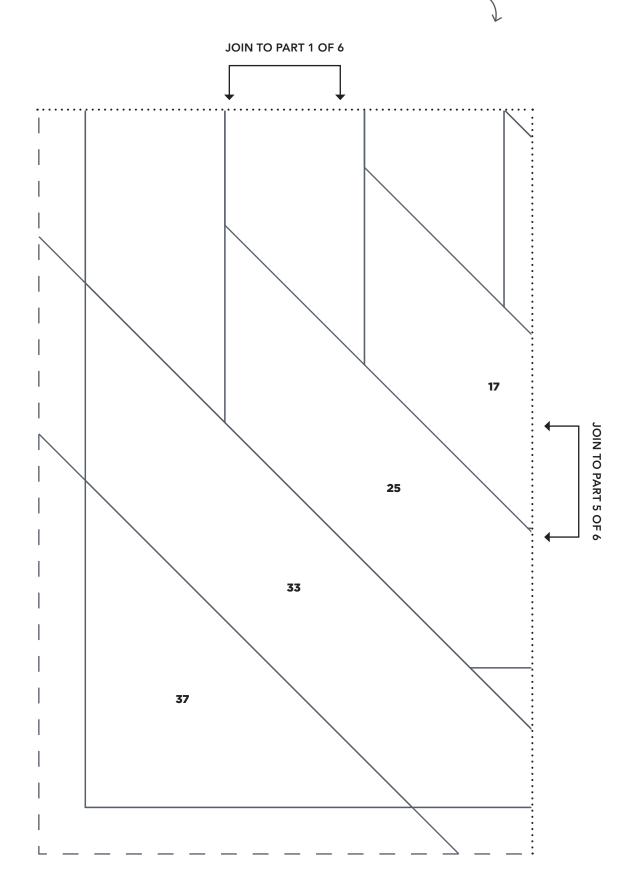

# TEMPLATES Issue 86

**PRINT AT 100%** 





# PINEAPPLE PARTY

Pineapple FPP Mini Quilt (Part 1)

ACTUAL SIZE





JOIN TO PART 5 OF 6

# PINEAPPLE PARTY

Pineapple FPP Mini Quilt (Part 3)

ACTUAL SIZE



# PINEAPPLE PARTY

Pineapple FPP Mini Quilt (Part 4)

ACTUAL SIZE



### PINEAPPLE PARTY

Pineapple FPP Mini Quilt (Part 5)
ACTUAL SIZE



# PINEAPPLE PARTY

Pineapple FPP Mini Quilt (Part 6)

ACTUAL SIZE







# box will measure 1in square. DAWN TO DUSK Circle (Part 1) **ACTUAL SIZE** JOIN TO PART 2 OF 2

PRINT AT 100% When printed at the correct size, this















1in square.

# BLOMMA

Första Block Template (Part 1)
ACTUAL SIZE



1in square.

# BLOMMA

Första Block Template (Part 2) ACTUAL SIZE





100 20 40 60 80 100 100 100 100

 80
 100
 20
 40
 60
 80
 100

# Subscribe online, it's quick and easy! Visit www.buysubscriptions.com/TQGTHA or call 03330 162 154<sup>†</sup> QUOTE CODE TQGTHA

Lines are open 8am-6pm weekdays and 9am-1pm Saturday (orders only on Saturday)

\*This introductory offer is for new UK Direct Debit subscribers only and