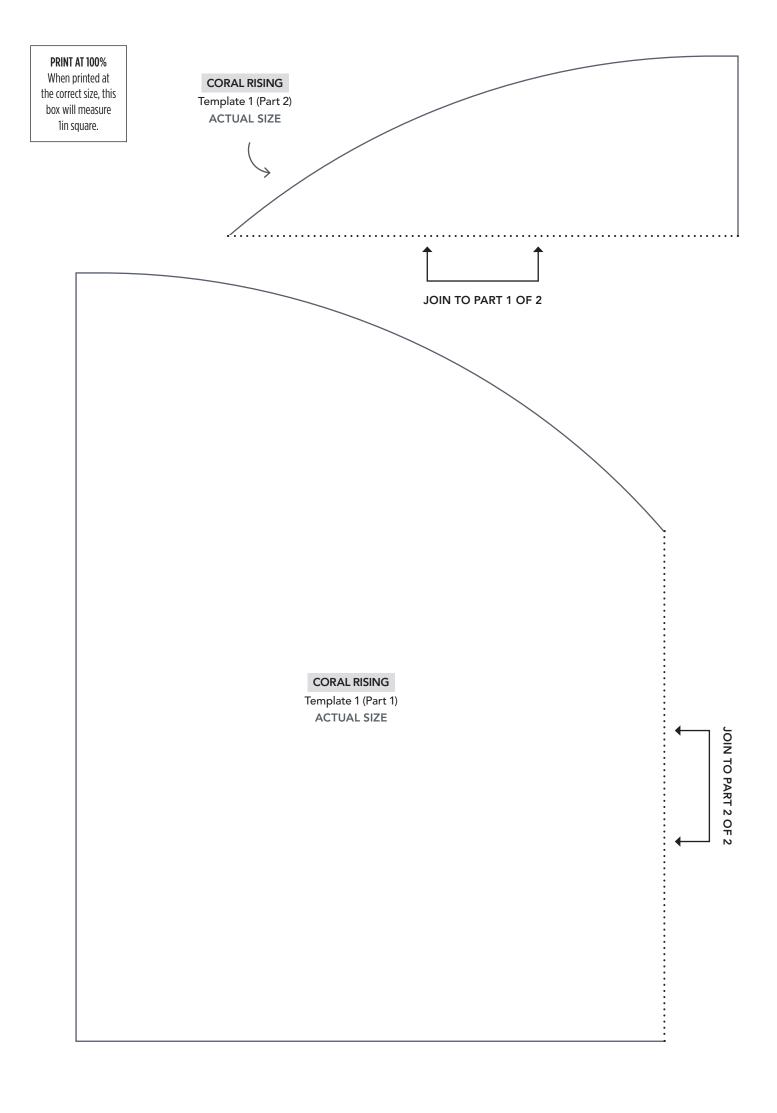

# TEMPLATES Issue 86

**PRINT AT 100%** 





# PINEAPPLE PARTY

Pineapple FPP Mini Quilt (Part 1)

ACTUAL SIZE





JOIN TO PART 5 OF 6

# PINEAPPLE PARTY

Pineapple FPP Mini Quilt (Part 3)

ACTUAL SIZE



# PINEAPPLE PARTY

Pineapple FPP Mini Quilt (Part 4)

ACTUAL SIZE



### PINEAPPLE PARTY

Pineapple FPP Mini Quilt (Part 5)
ACTUAL SIZE



# PINEAPPLE PARTY

Pineapple FPP Mini Quilt (Part 6)

ACTUAL SIZE







# box will measure 1in square. DAWN TO DUSK Circle (Part 1) **ACTUAL SIZE** JOIN TO PART 2 OF 2

PRINT AT 100% When printed at the correct size, this















1in square.

# BLOMMA

Första Block Template (Part 1)
ACTUAL SIZE



1in square.

# BLOMMA

Första Block Template (Part 2) ACTUAL SIZE





100 20 40 60 80 100 100 100 100

 80
 100
 20
 40
 60
 80
 100

# Subscribe online, it's quick and easy! Visit www.buysubscriptions.com/TQGTHA or call 03330 162 154<sup>†</sup> QUOTE CODE TQGTHA

Lines are open 8am-6pm weekdays and 9am-1pm Saturday (orders only on Saturday)

\*This introductory offer is for new UK Direct Debit subscribers only and ends 31st December 2021. You will receive your first 3 issues for £5 and then save 18% on the shop price with a Direct Debit step up of £29.49