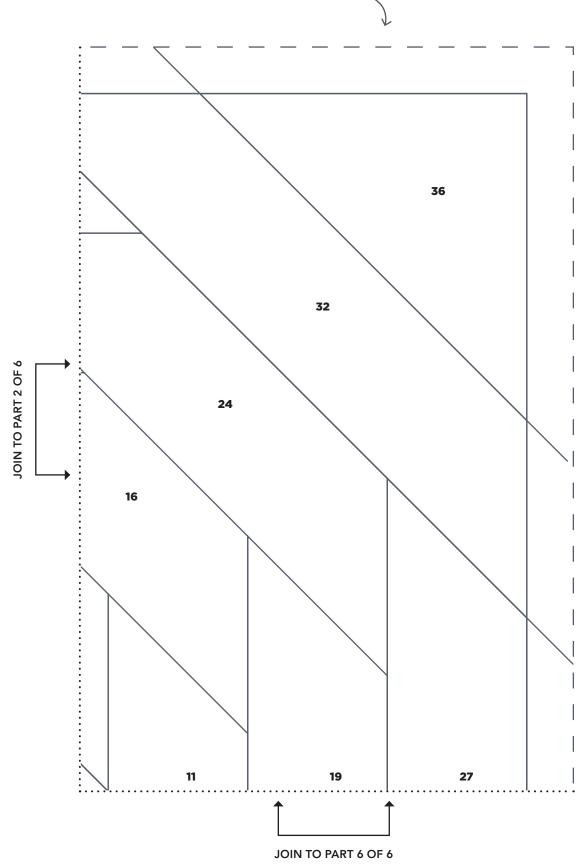

# TEMPLATES Issue 86

**PRINT AT 100%** 





# PINEAPPLE PARTY

Pineapple FPP Mini Quilt (Part 1)

ACTUAL SIZE





JOIN TO PART 5 OF 6

# PINEAPPLE PARTY

Pineapple FPP Mini Quilt (Part 3)

ACTUAL SIZE



# PINEAPPLE PARTY

Pineapple FPP Mini Quilt (Part 4)

ACTUAL SIZE



### PINEAPPLE PARTY

Pineapple FPP Mini Quilt (Part 5)
ACTUAL SIZE



# PINEAPPLE PARTY

Pineapple FPP Mini Quilt (Part 6)

ACTUAL SIZE







# box will measure 1in square. DAWN TO DUSK Circle (Part 1) **ACTUAL SIZE** JOIN TO PART 2 OF 2

PRINT AT 100% When printed at the correct size, this















1in square.

# BLOMMA

Första Block Template (Part 1)
ACTUAL SIZE



1in square.

# BLOMMA

Första Block Template (Part 2) ACTUAL SIZE





100 20 40 60 80 100 100 100 100

 80
 100
 20
 40
 60
 80
 100

# Subscribe online, it's quick and easy! Visit www.buysubscriptions.com/TQGTHA or call 03330 162 154<sup>†</sup> QUOTE CODE TQGTHA

Lines are open 8am-6pm weekdays and 9am-1pm Saturday (orders only on Saturday)

\*Thi