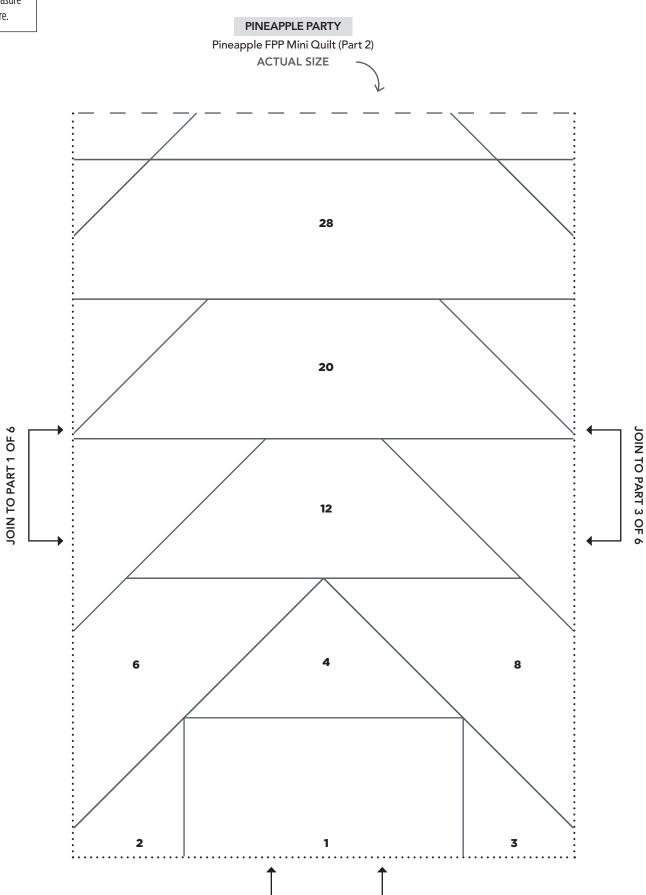

# PINEAPPLE PARTY

Pineapple FPP Mini Quilt (Part 1)

ACTUAL SIZE

JOIN TO PART 5 OF 6