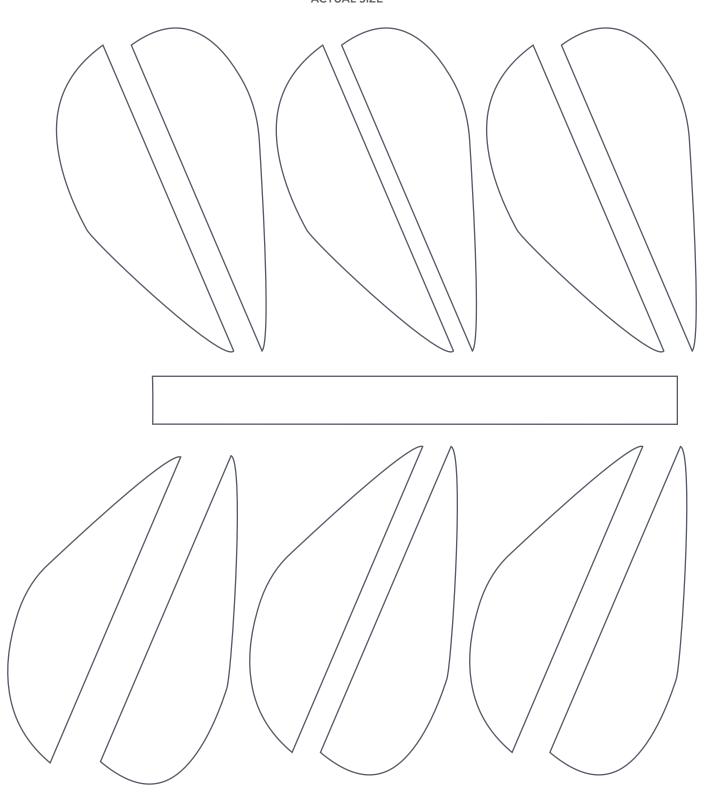

# TEMPLATES Issue 86

**PRINT AT 100%** 





# PINEAPPLE PARTY

Pineapple FPP Mini Quilt (Part 1)

ACTUAL SIZE





JOIN TO PART 5 OF 6

# PINEAPPLE PARTY

Pineapple FPP Mini Quilt (Part 3)

ACTUAL SIZE



# PINEAPPLE PARTY

Pineapple FPP Mini Quilt (Part 4)

ACTUAL SIZE



### PINEAPPLE PARTY

Pineapple FPP Mini Quilt (Part 5)
ACTUAL SIZE



# PINEAPPLE PARTY

Pineapple FPP Mini Quilt (Part 6)

ACTUAL SIZE







# box will measure 1in square. DAWN TO DUSK Circle (Part 1) **ACTUAL SIZE** JOIN TO PART 2 OF 2

PRINT AT 100% When printed at the correct size, this















1in square.

# BLOMMA

Första Block Template (Part 1)
ACTUAL SIZE



1in square.

# BLOMMA

Första Block Template (Part 2) ACTUAL SIZE





100 20 40 60 80 100 100 100 100

 80
 100
 20
 40
 60
 80
 100

# Subscribe online, it's quick and easy! Visit www.buysubscriptions.com/TQGTHA or call 03330 162 154<sup>†</sup> QUOTE CODE TQGTHA

Lines are open 8am-6pm weekdays and 9am-1pm Saturday (orders only on Saturday)

\*This introductory offer is for new UK Direct Debit subscribers only and ends 31st December 2021. You will receive your first 3 issues for £5 and then save 18% on the shop price with a Direct Debit step up of £29.49 every 6 issues. If you cancel within 2 weeks of your penultimate issue you will pay no more than the £5 shown. All prices include home delivery. Full details of the Direct Debit guarantee are available on request. Prices correct at point of print and subject to change. We reserve the right to reject or