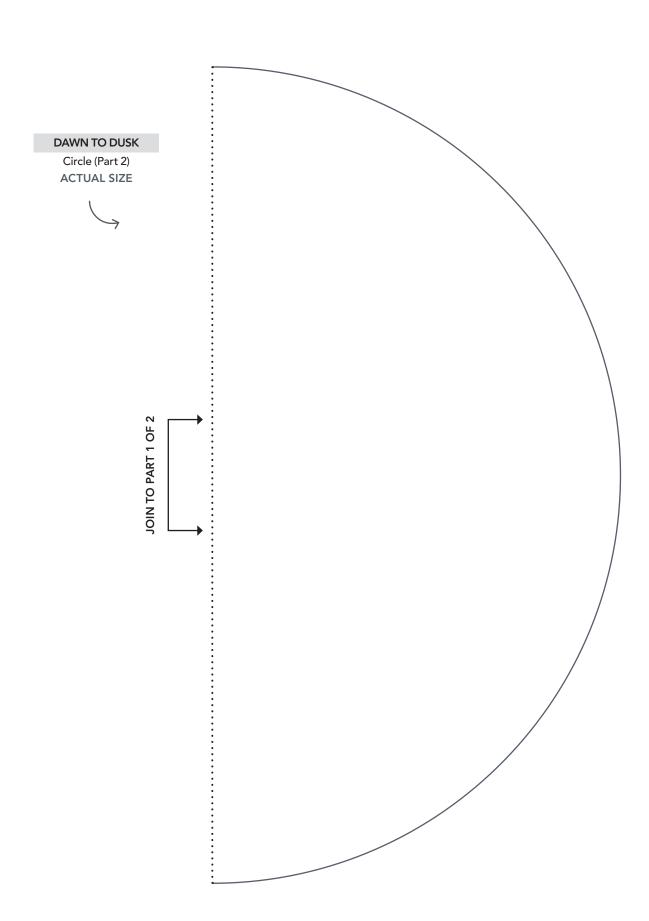

# box will measure 1in square. DAWN TO DUSK Circle (Part 1) **ACTUAL SIZE** JOIN TO PART 2 OF 2

PRINT AT 100% When printed at the correct size, this

1in square.