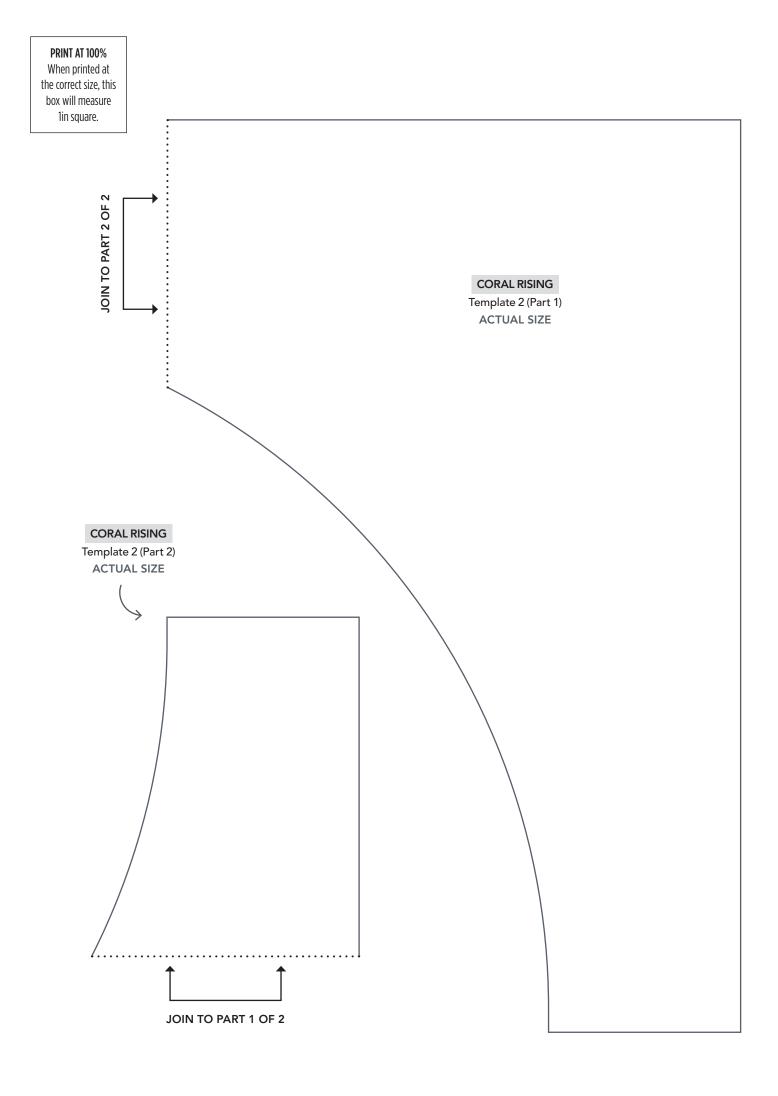

# TEMPLATES Issue 86

**PRINT AT 100%** 





# PINEAPPLE PARTY

Pineapple FPP Mini Quilt (Part 1)

ACTUAL SIZE





JOIN TO PART 5 OF 6

# PINEAPPLE PARTY

Pineapple FPP Mini Quilt (Part 3)

ACTUAL SIZE



# PINEAPPLE PARTY

Pineapple FPP Mini Quilt (Part 4)

ACTUAL SIZE



### PINEAPPLE PARTY

Pineapple FPP Mini Quilt (Part 5)
ACTUAL SIZE



# PINEAPPLE PARTY

Pineapple FPP Mini Quilt (Part 6)

ACTUAL SIZE







# box will measure 1in square. DAWN TO DUSK Circle (Part 1) **ACTUAL SIZE** JOIN TO PART 2 OF 2

PRINT AT 100% When printed at the correct size, this















1in square.

# BLOMMA

Första Block Template (Part 1)
ACTUAL SIZE



1in square.

# BLOMMA

Första Block Template (Part 2) ACTUAL SIZE





100 20 40 60 80 100 100 100 100

 80
 100
 20
 40
 60
 80
 100

# Subscribe online, it's quick and easy! Visit www.buysubscriptions.com/TQGTHA or call 03330 162 154<sup>†</sup> QUOTE CODE TQGTHA

Lines are open 8am-6pm weekdays and 9am-1pm Saturday (orders only on Saturday)

\*This introductory offer is for new UK Direct Debit subscribers only and ends 31st December 2021. You will receive your first 3 issues for £5 and then save 18% on the shop price with a Direct Debit step up of £29.4