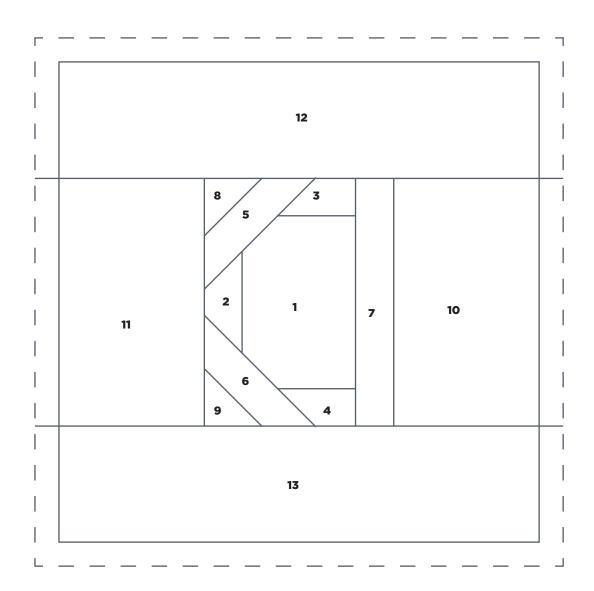

### DREAMY PIECING

Letter R Section A
ACTUAL SIZE

DREAMY PIECING

Letter R Section B
ACTUAL SIZE

|   |   | 10 |   |   |
|---|---|----|---|---|
|   |   | 6  |   |   |
|   |   | 2  |   |   |
| 9 | 5 | 1  | 4 | 8 |
|   |   | 3  |   |   |
|   |   | 7  |   |   |
|   |   |    |   |   |
|   |   | 11 |   |   |
|   |   |    |   |   |