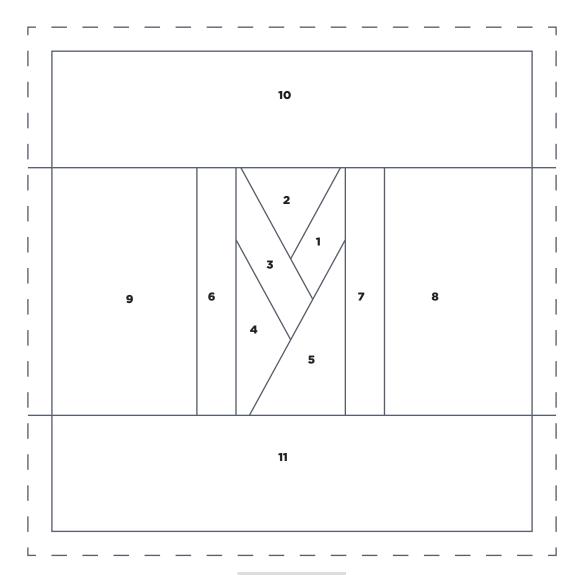

### DREAMY PIECING

Letter R Section A
ACTUAL SIZE

DREAMY PIECING

Letter R Section B
ACTUAL SIZE

|   |   | 10 |   |   |
|---|---|----|---|---|
|   |   | 6  |   |   |
|   |   | 2  |   |   |
| 9 | 5 | 1  | 4 | 8 |
|   |   | 3  |   |   |
|   |   | 7  |   |   |
|   |   |    |   |   |
|   |   | 11 |   |   |
|   |   |    |   |   |