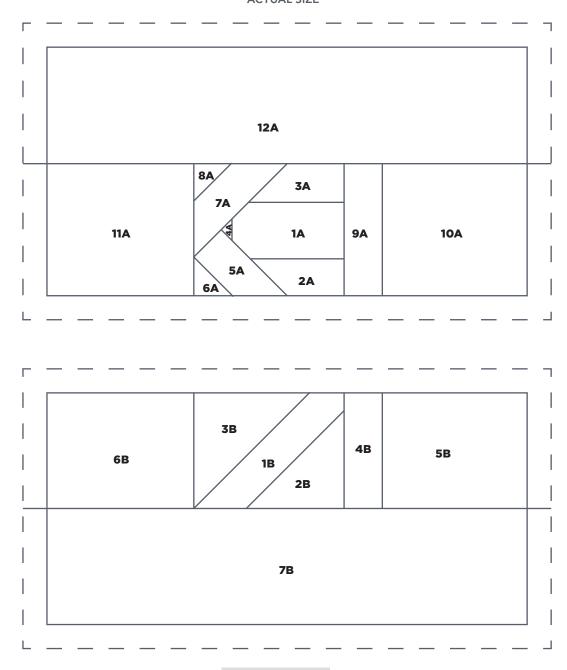

### DREAMY PIECING

Letter R Section A
ACTUAL SIZE

DREAMY PIECING

Letter R Section B
ACTUAL SIZE

|   |   | 10 |   |   |
|---|---|----|---|---|
|   |   | 6  |   |   |
|   |   | 2  |   |   |
| 9 | 5 | 1  | 4 | 8 |
|   |   | 3  |   |   |
|   |   | 7  |   |   |
|   |   |    |   |   |
|   |   | 11 |   |   |
|   |   |    |   |   |