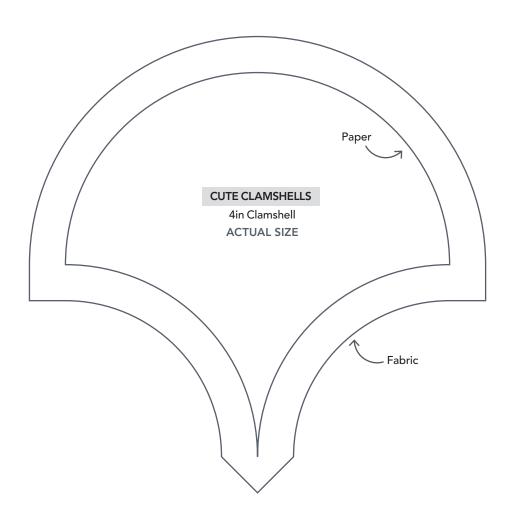

PRINT AT 100% When printed at

the correct size, this box will measure 1in square.

### **CHASING RAINBOWS**

Template 1 (Part 1)

ACTUAL SIZE





### CHASING RAINBOWS

Template 4 (Part 2)
ACTUAL SIZE







### PRINT AT 100%

When printed at the correct size, this box will measure 1in square.

### CHASING RAINBOWS

Template 5 (Part 1)
ACTUAL SIZE



### PRINT AT 100%

When printed at the correct size, this box will measure 1in square.

### CHASING RAINBOWS

Template 5 (Part 2) **ACTUAL SIZE** 



### SCRAPPY STARS

Cushion Corner ACTUAL SIZE



### PRINT AT 100%

When printed at the correct size, this box will measure 1in square.

### PICTURE PERFECT

1in Hexagon ACTUAL SIZE

### PICTURE PERFECT

1½in Half Hexagon ACTUAL SIZE

### PICTURE PERFECT

1½in Hexagon ACTUAL SIZE

1in square.





### DREAMY PIECING

Letter D ACTUAL SIZE

### DREAMY PIECING

Letter R Section A
ACTUAL SIZE



DREAMY PIECING

Letter R Section B
ACTUAL SIZE

|   |   | 10 |   |   |
|---|---|----|---|---|
|   |   | 6  |   |   |
|   |   | 2  |   |   |
| 9 | 5 | 1  | 4 | 8 |
|   |   | 3  |   |   |
|   |   | 7  |   |   |
|   |   |    |   |   |
|   |   | 11 |   |   |
|   |   |    |   |   |

### DREAMY PIECING

Letter E ACTUAL SIZE



### DREAMY PIECING

Letter A ACTUAL SIZE



### DREAMY PIECING

Letter M ACTUAL SIZE





100 20 40 60 80 100 100 100 100

 80
 100
 20
 40
 60
 80
 100

## Subscribe online, it's quick and easy! Visit www.buysubscriptions.com/TQGTHA or call 03330 162 154<sup>†</sup> QUOTE CODE TQGTHA

Lines are open 8am-6pm weekdays and 9am-1pm Saturday (orders only on Saturday)

\*This int