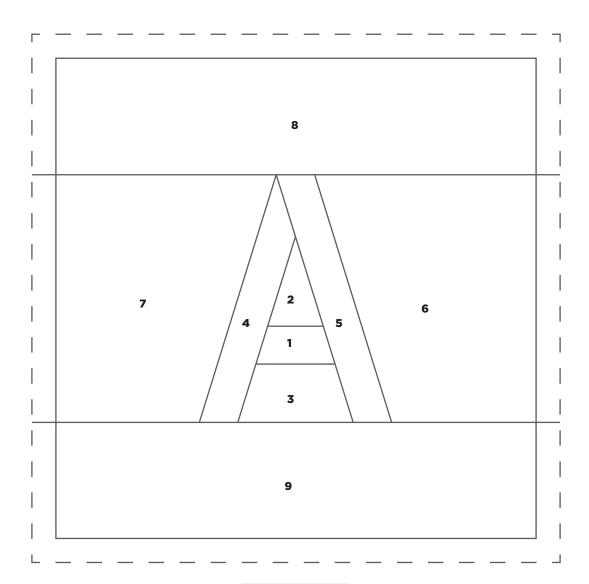

measure 1in square.

### CHASING RAINBOWS

Template 5 (Part 2) **ACTUAL SIZE** 



### SCRAPPY STARS

Cushion Corner ACTUAL SIZE



### PRINT AT 100%

When printed at the correct size, this box will measure 1in square.

### PICTURE PERFECT

1in Hexagon ACTUAL SIZE

### PICTURE PERFECT

1½in Half Hexagon ACTUAL SIZE

### PICTURE PERFECT

1½in Hexagon ACTUAL SIZE

1in square.





### DREAMY PIECING

Letter D ACTUAL SIZE

### DREAMY PIECING

Letter R Section A
ACTUAL SIZE



DREAMY PIECING

Letter R Section B
ACTUAL SIZE

|   |   | 10 |   |   |
|---|---|----|---|---|
|   |   | 6  |   |   |
|   |   | 2  |   |   |
| 9 | 5 | 1  | 4 | 8 |
|   |   | 3  |   |   |
|   |   | 7  |   |   |
|   |   |    |   |   |
|   |   | 11 |   |   |
|   |   |    |   |   |

### DREAMY PIECING

Letter E ACTUAL SIZE



### DREAMY PIECING

Letter A ACTUAL SIZE



### DREAMY PIECING

Letter M ACTUAL SIZE





100 20 40 60 80 100 100 100 100

 80
 100
 20
 40
 60
 80
 100

## Subscribe online, it's quick and easy! Visit www.buysubscriptions.com/TQGTHA or call 03330 162 154<sup>†</sup> QUOTE CODE TQGTHA

Lines are open 8am-6pm weekdays and 9am-1pm Saturday (orders only on Saturday)

\*This introductory offer is for new UK Direct Debit subscribers only and ends 31st December 2021. You will receive your first 3 issues for £5 and then save 18% on the shop price with a Direct Debit step up of £29.49 every 6 issues. If you cancel within 2 weeks of your penultimate issue you will pay no more than the £5 shown. All prices include home delivery. Full details of the Direct Debit guarantee are available on request.