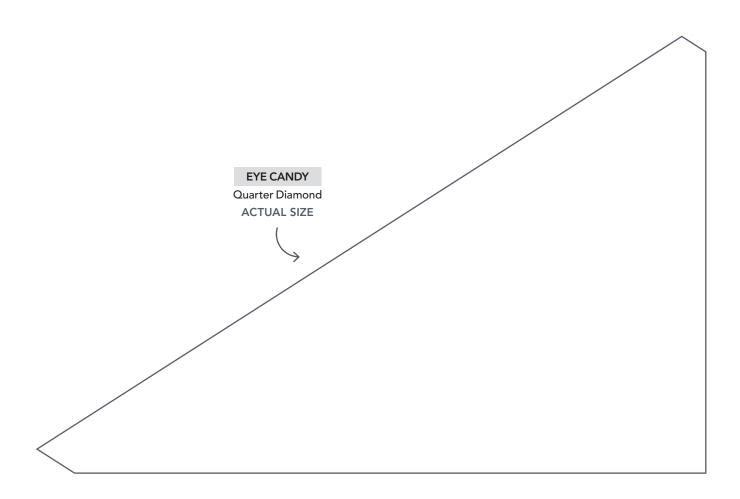

# box will measure 1in square. EYE CANDY Diamond (Part 1) ACTUAL SIZE JOIN TO PART 2 OF 2

**PRINT AT 100%**When printed at the correct size, this