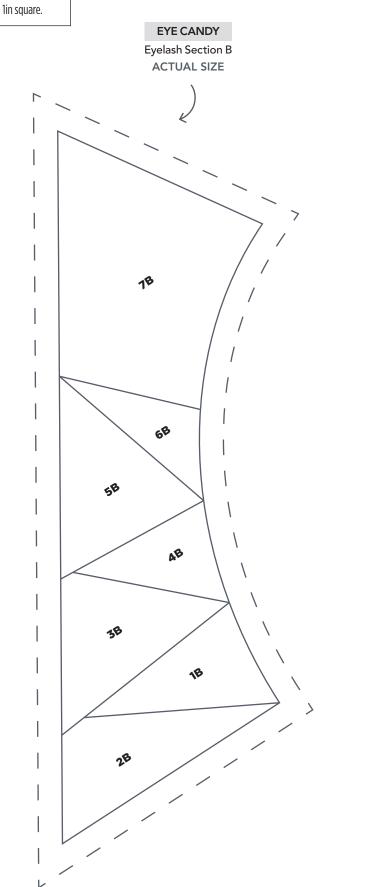

# TEMPLATES Issue 83

**PRINT AT 100%** 

# PRINT AT 100% When printed at the correct size, this box will measure 1in square. EASY, TIGER Template 1 (Part 1) ACTUAL SIZE JOIN TO PART 2 OF 2

## PRINT AT 100% When printed at the correct size, this box will measure 1in square. EASY, TIGER Template 2 **ACTUAL SIZE** EASY, TIGER Template 1 (Part 2) ACTUAL SIZE JOIN TO PART 1 OF 2

#### PRINT AT 100% When printed at

the correct size, this box will measure lin square.





### PRINT AT 100% When printed at the correct size, this box will measure











# box will measure 1in square. EYE CANDY Diamond (Part 1) ACTUAL SIZE JOIN TO PART 2 OF 2

**PRINT AT 100%**When printed at the correct size, this

### PRINT AT 100% When printed at the correct size, this box will measure 1in square.



# PRINT AT 100% When printed at the correct size, this box will measure lin square.





### PRINT AT 100% When printed at the correct size, this box will measure

1in square.



### PRINT AT 100% When printed at the correct size, this

box will measure 1in square.







## PRINT AT 100% When printed at the correct size, this box will measure 1in square.



### PRINT AT 100% When printed at the correct size, this box will measure 1in square. CREATURE COMFORTS Bunny Base (Part 2) ACTUAL SIZE JOIN TO PART 1 OF 2 CREATURE COMFORTS Bunny Ear **ACTUAL