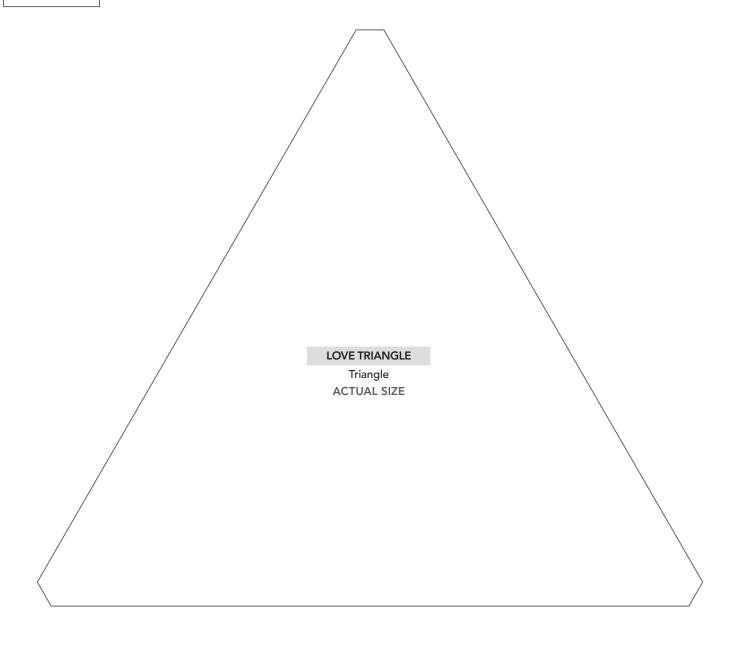

# TEMPLATES Issue 83

**PRINT AT 100%** 

# PRINT AT 100% When printed at the correct size, this box will measure 1in square. EASY, TIGER Template 1 (Part 1) ACTUAL SIZE JOIN TO PART 2 OF 2

## PRINT AT 100% When printed at the correct size, this box will measure 1in square. EASY, TIGER Template 2 **ACTUAL SIZE** EASY, TIGER Template 1 (Part 2) ACTUAL SIZE JOIN TO PART 1 OF 2

#### PRINT AT 100% When printed at

the correct size, this box will measure lin square.





### PRINT AT 100% When printed at the correct size, this box will measure











# box will measure 1in square. EYE CANDY Diamond (Part 1) ACTUAL SIZE JOIN TO PART 2 OF 2

**PRINT AT 100%**When printed at the correct size, this

### PRINT AT 100% When printed at the correct size, this box will measure 1in square.



# PRINT AT 100% When printed at the correct size, this box will measure lin square.





### PRINT AT 100% When printed at the correct size, this box will measure

1in square.



### PRINT AT 100% When printed at the correct size, this

box will measure 1in square.







## PRINT AT 100% When printed at the correct size, this box will measure 1in square.



### PRINT AT 100% When printed at the correct size, this box will measure 1in square. CREATURE COMFORTS Bunny Bas