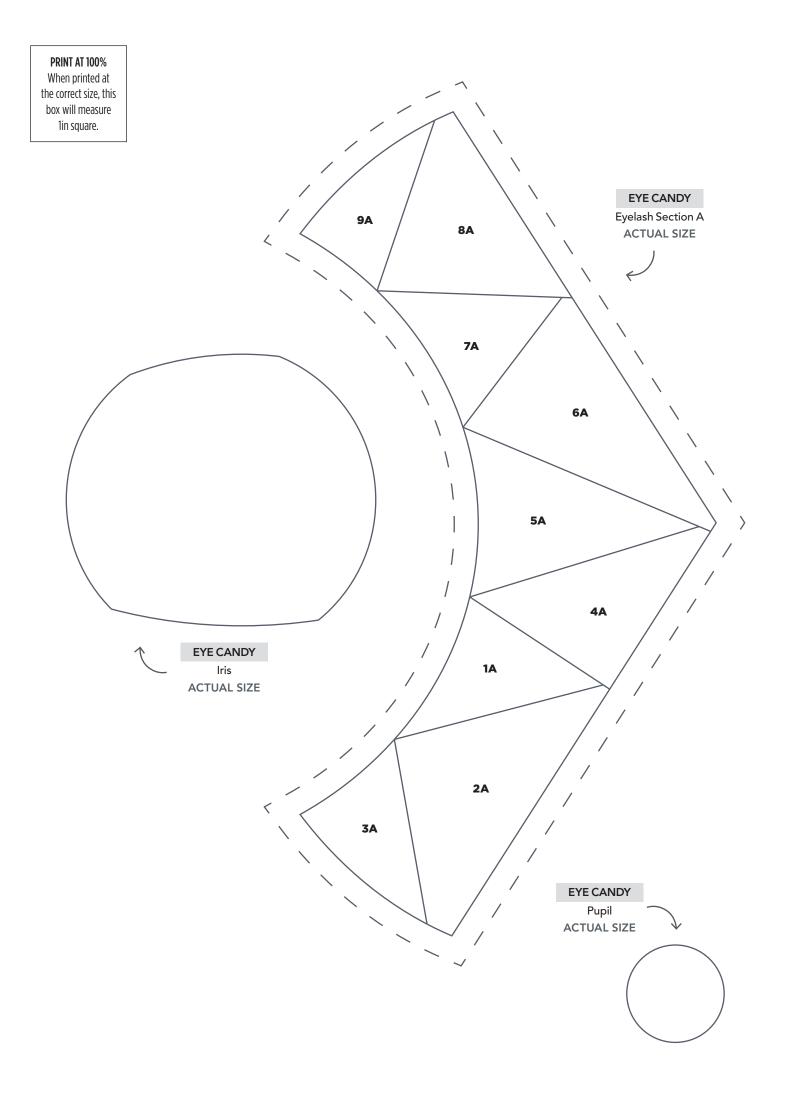

# TEMPLATES Issue 83

**PRINT AT 100%** 

# PRINT AT 100% When printed at the correct size, this box will measure 1in square. EASY, TIGER Template 1 (Part 1) ACTUAL SIZE JOIN TO PART 2 OF 2

## PRINT AT 100% When printed at the correct size, this box will measure 1in square. EASY, TIGER Template 2 **ACTUAL SIZE** EASY, TIGER Template 1 (Part 2) ACTUAL SIZE JOIN TO PART 1 OF 2

#### PRINT AT 100% When printed at

the correct size, this box will measure lin square.





### PRINT AT 100% When printed at the correct size, this box will measure











# box will measure 1in square. EYE CANDY Diamond (Part 1) ACTUAL SIZE JOIN TO PART 2 OF 2

**PRINT AT 100%**When printed at the correct size, this

### PRINT AT 100% When printed at the correct size, this box will measure 1in square.



# PRINT AT 100% When printed at the correct size, this box will measure lin square.





### PRINT AT 100% When printed at the correct size, this box will measure

1in square.



### PRINT AT 100% When printed at the correct size, this

box will measure 1in square.







## PRINT AT 100% When printed at the correct size, this box will measure 1in square.



### PRINT AT 100% When printed at the correct size, this box will measure 1in square. CREATURE COMFORTS Bunny Base (Part 2) ACTUAL SIZE JOIN TO PART 1 OF 2 CREATURE COMFORTS Bunny Ear **ACTUAL SIZ