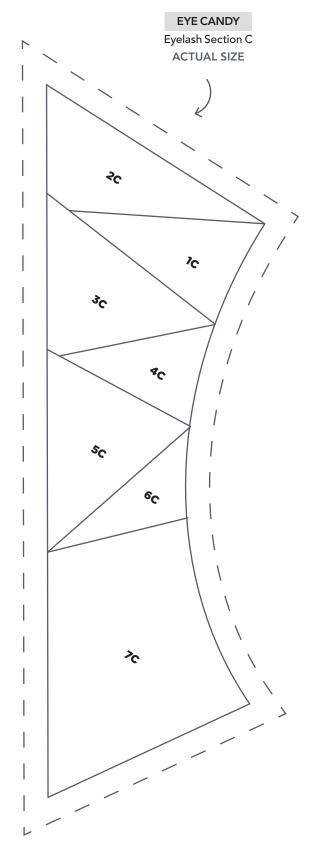

# TEMPLATES Issue 83

**PRINT AT 100%** 

# PRINT AT 100% When printed at the correct size, this box will measure 1in square. EASY, TIGER Template 1 (Part 1) ACTUAL SIZE JOIN TO PART 2 OF 2

## PRINT AT 100% When printed at the correct size, this box will measure 1in square. EASY, TIGER Template 2 **ACTUAL SIZE** EASY, TIGER Template 1 (Part 2) ACTUAL SIZE JOIN TO PART 1 OF 2

#### PRINT AT 100% When printed at

the correct size, this box will measure lin square.





### PRINT AT 100% When printed at the correct size, this box will measure











# box will measure 1in square. EYE CANDY Diamond (Part 1) ACTUAL SIZE JOIN TO PART 2 OF 2

**PRINT AT 100%**When printed at the correct size, this

### PRINT AT 100% When printed at the correct size, this box will measure 1in square.



# PRINT AT 100% When printed at the correct size, this box will measure lin square.





### PRINT AT 100% When printed at the correct size, this box will measure

1in square.



### PRINT AT 100% When printed at the correct size, this

box will measure 1in square.







## PRINT AT 100% When printed at the correct size, this box will measure 1in square.



### PRINT AT 100% When printed at the correct size, this box will measure 1in square. CREATURE COMFORTS Bunny Base (Part 2) ACTUAL SIZE JOIN TO PART 1 OF 2 CREATURE COMFORTS Bunny Ear **ACTUAL S