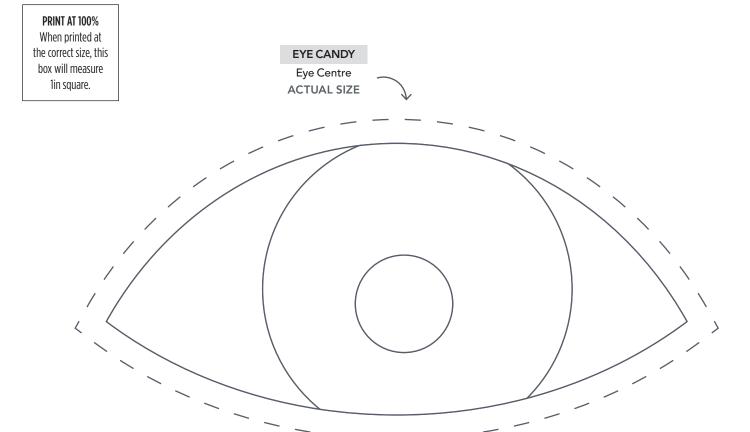

# TEMPLATES Issue 83

**PRINT AT 100%** 

# PRINT AT 100% When printed at the correct size, this box will measure 1in square. EASY, TIGER Template 1 (Part 1) ACTUAL SIZE JOIN TO PART 2 OF 2

## PRINT AT 100% When printed at the correct size, this box will measure 1in square. EASY, TIGER Template 2 **ACTUAL SIZE** EASY, TIGER Template 1 (Part 2) ACTUAL SIZE JOIN TO PART 1 OF 2

#### PRINT AT 100% When printed at

the correct size, this box will measure lin square.





### PRINT AT 100% When printed at the correct size, this box will measure











# box will measure 1in square. EYE CANDY Diamond (Part 1) ACTUAL SIZE JOIN TO PART 2 OF 2

**PRINT AT 100%**When printed at the correct size, this

### PRINT AT 100% When printed at the correct size, this box will measure 1in square.



# PRINT AT 100% When printed at the correct size, this box will measure lin square.





### PRINT AT 100% When printed at the correct size, this box will measure

1in square.



### PRINT AT 100% When printed at the correct size, this

box will measure 1in square.







## PRINT AT 100% When printed at the correct size, this box will measure 1in square.



### PRINT AT 100% When printed at the correct size, this box will measure 1in square. CREATURE COMFORTS Bunny Base (Part 2) ACTUAL SIZE JOIN TO PART 1 OF 2 CREATURE COMFORTS Bunny Ear **ACTUAL SIZE*