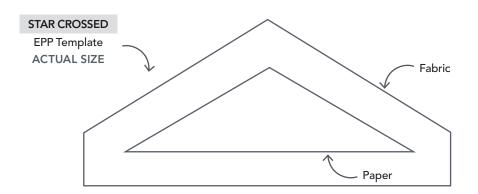

# TEMPLATES Issue 83

**PRINT AT 100%** 

# PRINT AT 100% When printed at the correct size, this box will measure 1in square. EASY, TIGER Template 1 (Part 1) ACTUAL SIZE JOIN TO PART 2 OF 2

## PRINT AT 100% When printed at the correct size, this box will measure 1in square. EASY, TIGER Template 2 **ACTUAL SIZE** EASY, TIGER Template 1 (Part 2) ACTUAL SIZE JOIN TO PART 1 OF 2

#### PRINT AT 100% When printed at

the correct size, this box will measure lin square.





### PRINT AT 100% When printed at the correct size, this box will measure











# box will measure 1in square. EYE CANDY Diamond (Part 1) ACTUAL SIZE JOIN TO PART 2 OF 2

**PRINT AT 100%**When printed at the correct size, this

### PRINT AT 100% When printed at the correct size, this box will measure 1in square.



# PRINT AT 100% When printed at the correct size, this box will measure lin square.





### PRINT AT 100% When printed at the correct size, this box will measure

1in square.



### PRINT AT 100% When printed at the correct size, this

box will measure 1in square.







## PRINT AT 100% When printed at the correct size, this box will measure 1in square.



### PRINT AT 100% When printed at the correct size, this box will measure 1in square. CREATURE COMFORTS Bunny Base