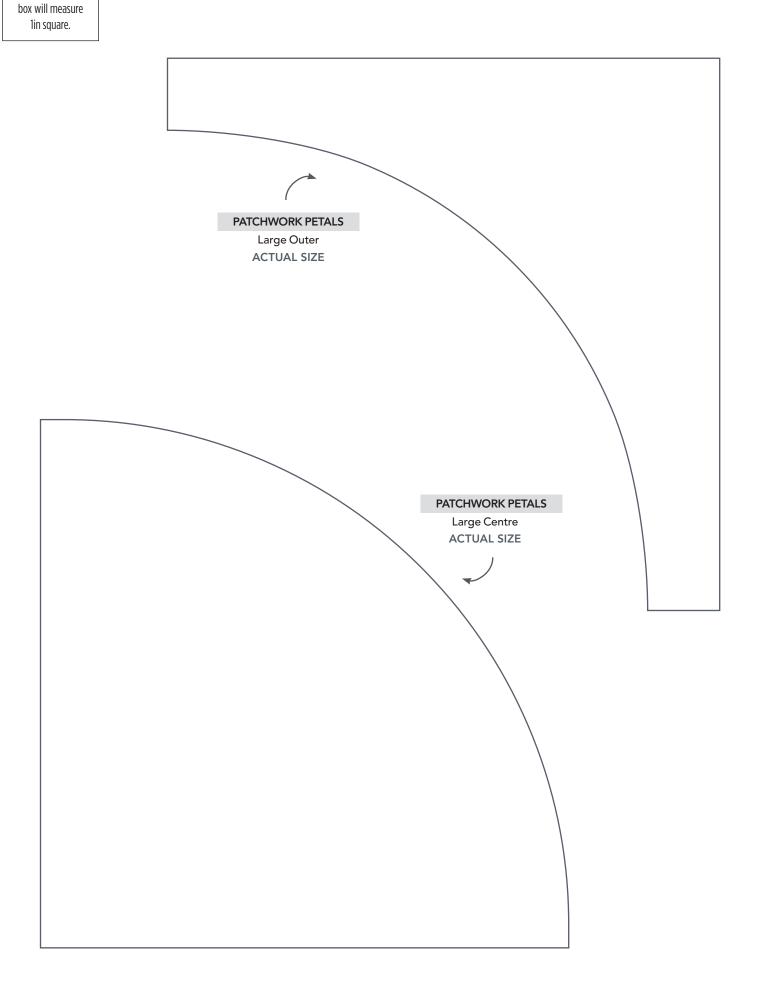

### PRINT AT 100%

When printed at the correct size, this box will measure 1in square.