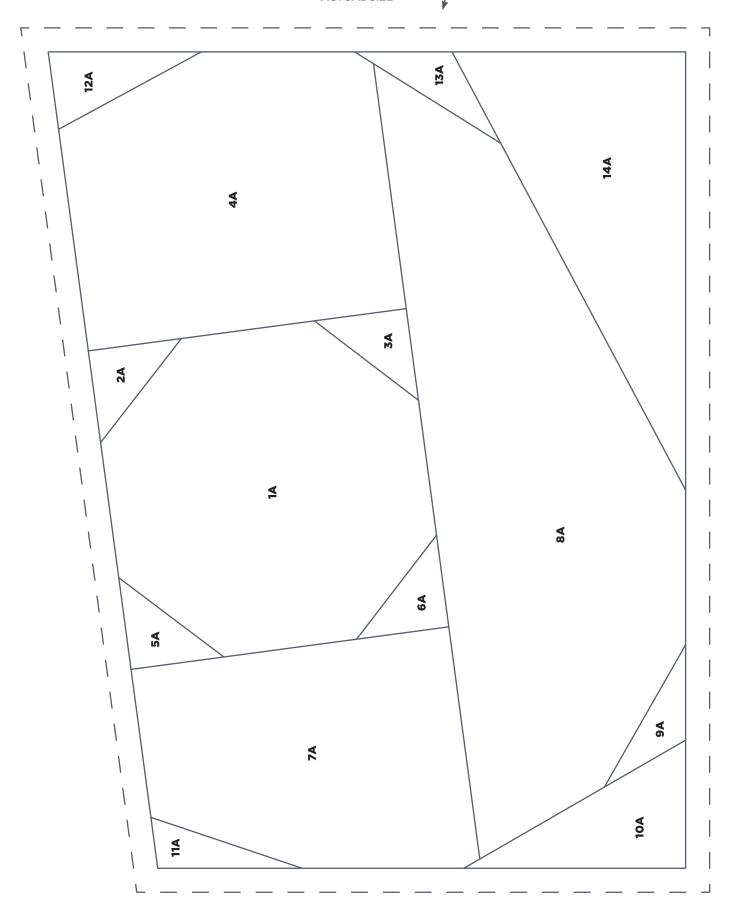

### BREAKFAST CLUB

Mirrored Toast Section A

ACTUAL SIZE

**1A 2A 4A 3A 6A 7A 5A 8A 9A** 

1in square.