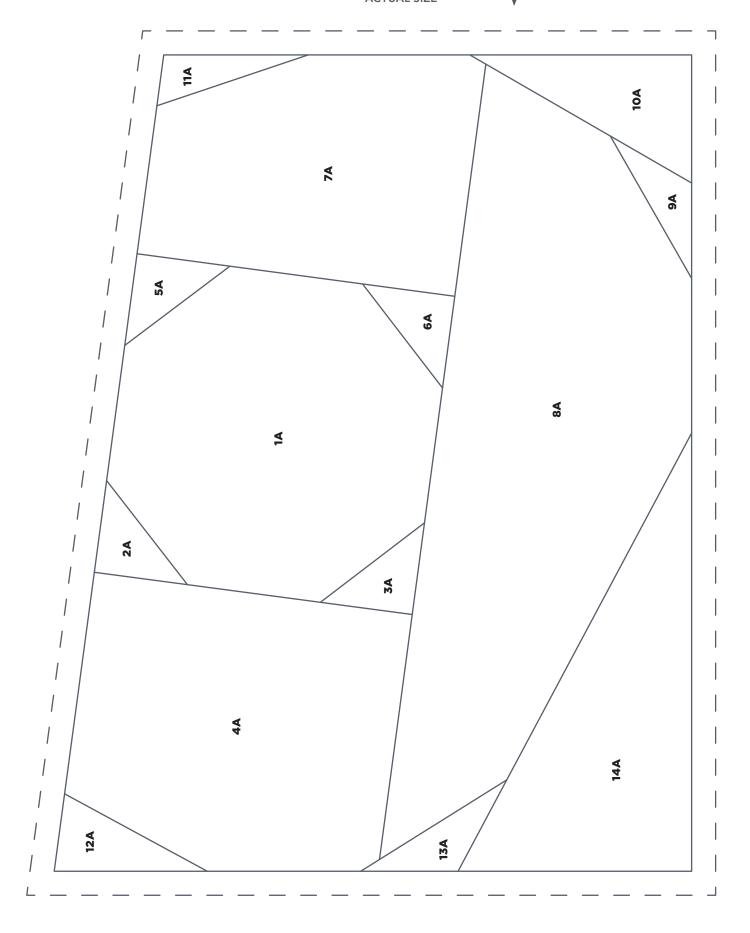

### BREAKFAST CLUB

Mirrored Toast Section A

ACTUAL SIZE

**1A 2A 4A 3A 6A 7A 5A 8A 9A** 

1in square.