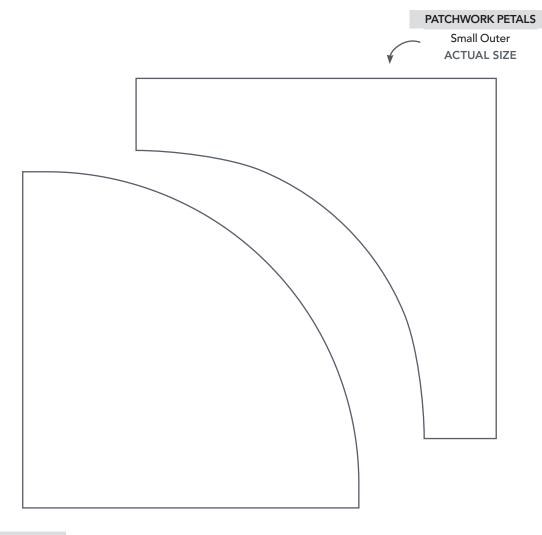

Mirrored Toast Section A

ACTUAL SIZE

**1A 2A 4A 3A 6A 7A 5A 8A 9A** 

1in square.

### BREAKFAST CLUB

Mirrored Toast Section B
ACTUAL SIZE



BREAKFAST CLUB
Mirrored Toast Section C
ACTUAL SIZE



1in square.

### BREAKFAST CLUB

Toast Section A ACTUAL SIZE



### BREAKFAST CLUB

Toast Section B
ACTUAL SIZE



### BREAKFAST CLUB

Toast Section C
ACTUAL SIZE





### BREAKFAST CLUB

Egg Section A ACTUAL SIZE





### BREAKFAST CLUB

Mirrored Egg Section A
ACTUAL SIZE









### PRINT AT 100%









### PRINT AT 100%

When printed at the correct size, this box will measure 1in square.

### DESERT BLOOMS

Flower Plant Section B



### DESERT BLOOMS

Flower Plant Section C





### DESERT BLOOMS

Succulent Plant ACTUAL SIZE



### PRINT AT 100% When printed at the correct size, this





### PATCHWORK PETALS

Small Centre ACTUAL SIZE

1in square.



1in square.













### PRINT AT 100% When printed at the correct size, this box will measure 1in square. SUNNY SIDE UP Sunshine Template (Part 1) ACTUAL SIZE 8 7 6 JOIN TO PART 2 OF 2 5

## PRINT AT 100% When printed at the correct size, this box will measure 1in square. SUNNY SIDE UP Sunshine Template (Part 2) ACTUAL SIZE JOIN TO PART 1 OF 2 3 2

### PRINT AT 100%

When printed at the correct size, this box will measure 1in square.



### SUNNY SIDE UP

Oval Template ACTUAL SIZE







100 20 40 60 80 100 100 100 100

 80
 100
 20
 40
 60
 80
 100

# Subscribe online, it's quick and easy! Visit www.buysubscriptions.com/TQGTHA or call 03330 162 154<sup>†</sup> QUOTE CODE TQGTHA

Lines are open 8am-6pm weekdays and 9am-1