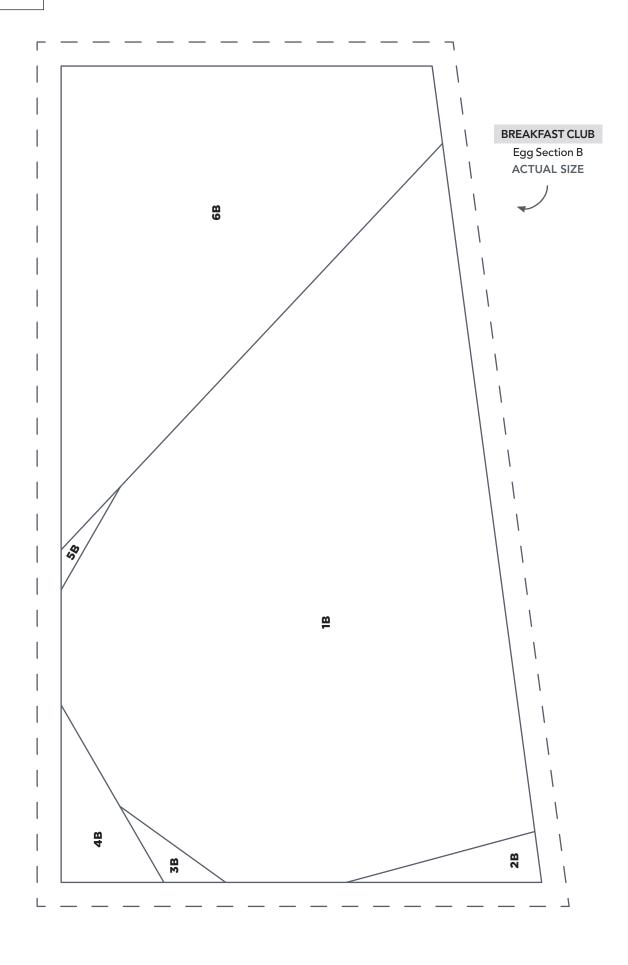

### BREAKFAST CLUB

Mirrored Toast Section B
ACTUAL SIZE

BREAKFAST CLUB
Mirrored Toast Section C
ACTUAL SIZE

1in square.