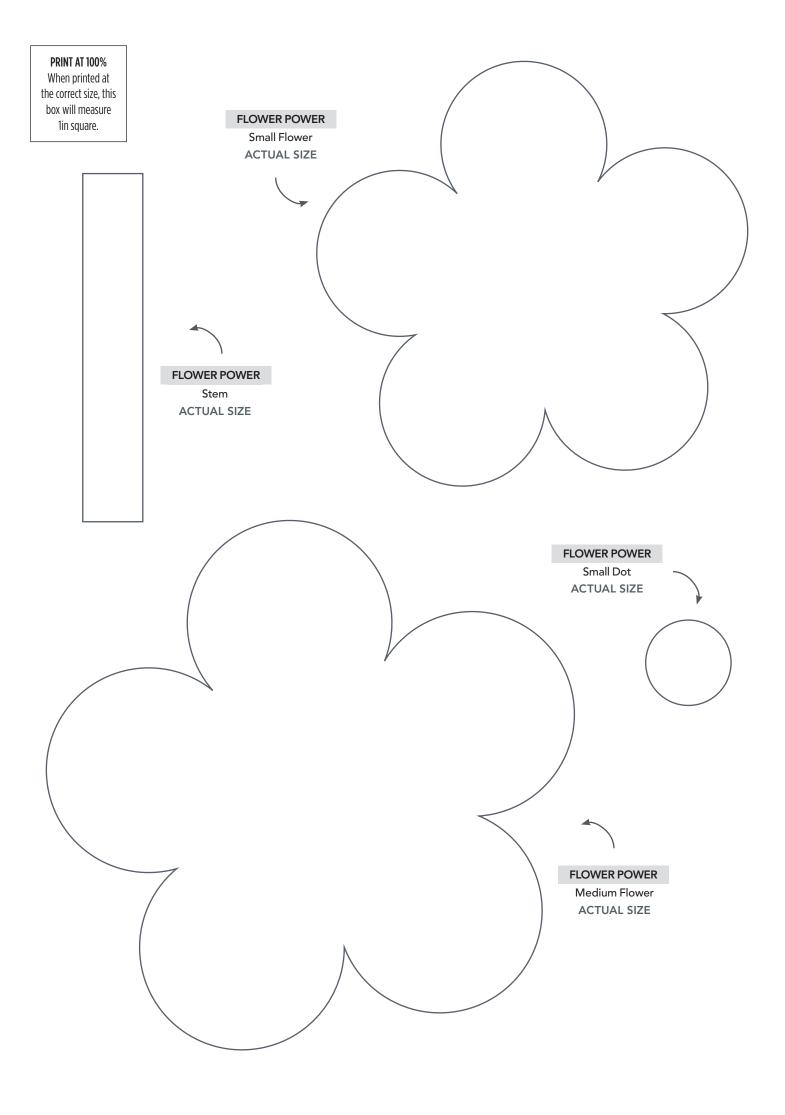

BREAKFAST CLUB

Mirrored Toast Section B
ACTUAL SIZE



BREAKFAST CLUB
Mirrored Toast Section C
ACTUAL SIZE



1in square.

### BREAKFAST CLUB

Toast Section A ACTUAL SIZE



### BREAKFAST CLUB

Toast Section B
ACTUAL SIZE



### BREAKFAST CLUB

Toast Section C
ACTUAL SIZE





### BREAKFAST CLUB

Egg Section A ACTUAL SIZE





### BREAKFAST CLUB

Mirrored Egg Section A
ACTUAL SIZE









### PRINT AT 100%









### PRINT AT 100%

When printed at the correct size, this box will measure 1in square.

### DESERT BLOOMS

Flower Plant Section B



### DESERT BLOOMS

Flower Plant Section C





### DESERT BLOOMS

Succulent Plant ACTUAL SIZE



### PRINT AT 100% When printed at the correct size, this





### PATCHWORK PETALS

Small Centre ACTUAL SIZE

1in square.



1in square.













### PRINT AT 100% When printed at the correct size, this box will measure 1in square. SUNNY SIDE UP Sunshine Template (Part 1) ACTUAL SIZE 8 7 6 JOIN TO PART 2 OF 2 5

## PRINT AT 100% When printed at the correct size, this box will measure 1in square. SUNNY SIDE UP Sunshine Template (Part 2) ACTUAL SIZE JOIN TO PART 1 OF 2 3 2

### PRINT AT 100%

When printed at the correct size, this box will measure 1in square.



### SUNNY SIDE UP

Oval Template ACTUAL SIZE







100 20 40 60 80 100 100 100 100

 80
 100
 20
 40
 60
 80
 100

# Subscribe online, it's quick and easy! Visit www.buysubscriptions.com/TQGTHA or call 03330 162 154<sup>†</sup> QUOTE CODE TQGTHA

Lines are open 8am-6pm weekdays and 9am-1pm Saturday (orders only on Saturday)

\*This introductory offer is for new UK Direct De