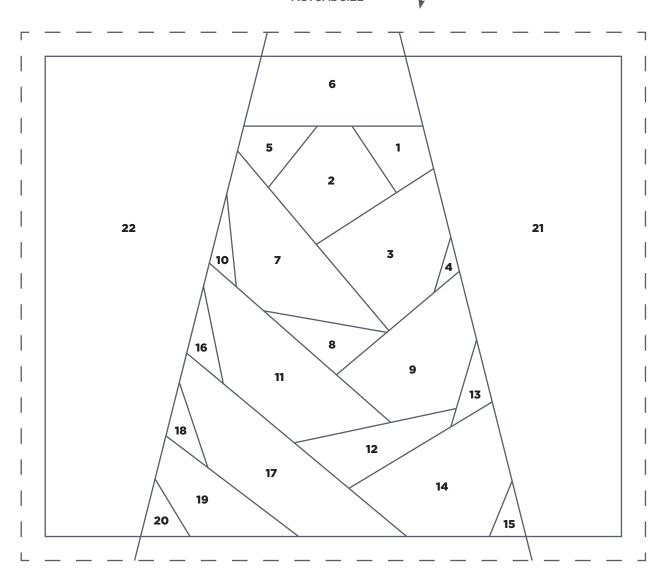

AST CLUB

Avocado (Part 2)
ACTUAL SIZE



### BREAKFAST CLUB

Mirrored Toast Section A

ACTUAL SIZE

**1A 2A 4A 3A 6A 7A 5A 8A 9A** 

1in square.

### BREAKFAST CLUB

Mirrored Toast Section B
ACTUAL SIZE



BREAKFAST CLUB
Mirrored Toast Section C
ACTUAL SIZE



1in square.

### BREAKFAST CLUB

Toast Section A ACTUAL SIZE



### BREAKFAST CLUB

Toast Section B
ACTUAL SIZE



### BREAKFAST CLUB

Toast Section C
ACTUAL SIZE





### BREAKFAST CLUB

Egg Section A ACTUAL SIZE





### BREAKFAST CLUB

Mirrored Egg Section A
ACTUAL SIZE









### PRINT AT 100%









### PRINT AT 100%

When printed at the correct size, this box will measure 1in square.

### DESERT BLOOMS

Flower Plant Section B



### DESERT BLOOMS

Flower Plant Section C





### DESERT BLOOMS

Succulent Plant ACTUAL SIZE



### PRINT AT 100% When printed at the correct size, this





### PATCHWORK PETALS

Small Centre ACTUAL SIZE

1in square.



1in square.













### PRINT AT 100% When printed at the correct size, this box will measure 1in square. SUNNY SIDE UP Sunshine Template (Part 1) ACTUAL SIZE 8 7 6 JOIN TO PART 2 OF 2 5

## PRINT AT 100% When printed at the correct size, this box will measure 1in square. SUNNY SIDE UP Sunshine Template (Part 2) ACTUAL SIZE JOIN TO PART 1 OF 2 3 2

### PRINT AT 100%

When printed at the correct size, this box will measure 1in square.



### SUNNY SIDE UP

Oval Template ACTUAL SIZE







100 20 40 60 80 100 100 100 100

 80
 100
 20
 40
 60
 80
 100

# Subscribe online, it's quick and easy! Visit www.buysubscriptions.com/TQGTHA or call 03330 162 154<sup>†</sup