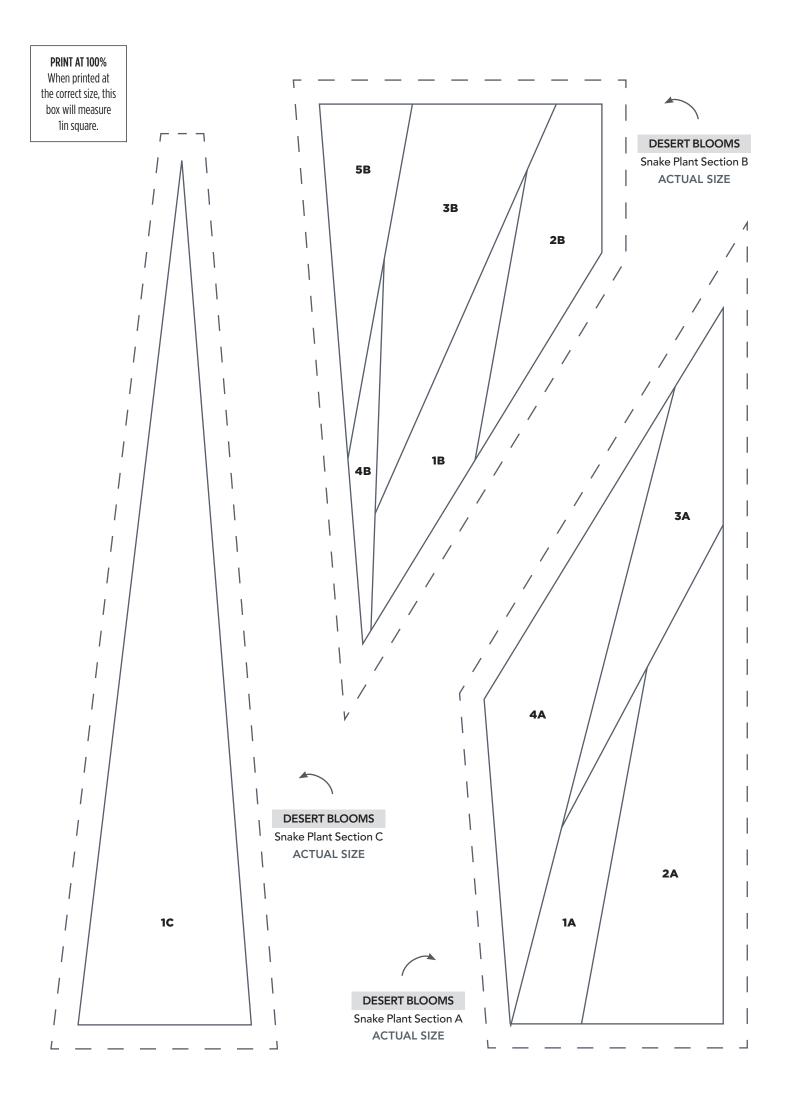

# TEMPLATES Issue 84

**PRINT AT 100%** 





### BREAKFAST CLUB

Avocado (Part 1)

ACTUAL SIZE



### BREAKFAST CLUB

Avocado (Part 2)
ACTUAL SIZE



### BREAKFAST CLUB

Mirrored Toast Section A

ACTUAL SIZE

**1A 2A 4A 3A 6A 7A 5A 8A 9A** 

1in square.

### BREAKFAST CLUB

Mirrored Toast Section B
ACTUAL SIZE



BREAKFAST CLUB
Mirrored Toast Section C
ACTUAL SIZE



1in square.

### BREAKFAST CLUB

Toast Section A ACTUAL SIZE



### BREAKFAST CLUB

Toast Section B
ACTUAL SIZE



### BREAKFAST CLUB

Toast Section C
ACTUAL SIZE





### BREAKFAST CLUB

Egg Section A ACTUAL SIZE





### BREAKFAST CLUB

Mirrored Egg Section A
ACTUAL SIZE









### PRINT AT 100%









### PRINT AT 100%

When printed at the correct size, this box will measure 1in square.

### DESERT BLOOMS

Flower Plant Section B



### DESERT BLOOMS

Flower Plant Section C





### DESERT BLOOMS

Succulent Plant ACTUAL SIZE



### PRINT AT 100% When printed at the correct size, this





### PATCHWORK PETALS

Small Centre ACTUAL SIZE

1in square.



1in square.













### PRINT AT 100% When printed at the correct size, this box will measure 1in square. SUNNY SIDE UP Sunshine Template (Part 1) ACTUAL SIZE 8 7 6 JOIN TO PART 2 OF 2 5

## PRINT AT 100% When printed at the correct size, this box will measure 1in square. SUNNY SIDE UP Sunshine Template (Part 2) ACTUAL SIZE JOIN TO PART 1 OF 2 3 2

### PRINT AT 100%

When printed at the correct size, this box will measure 1in square