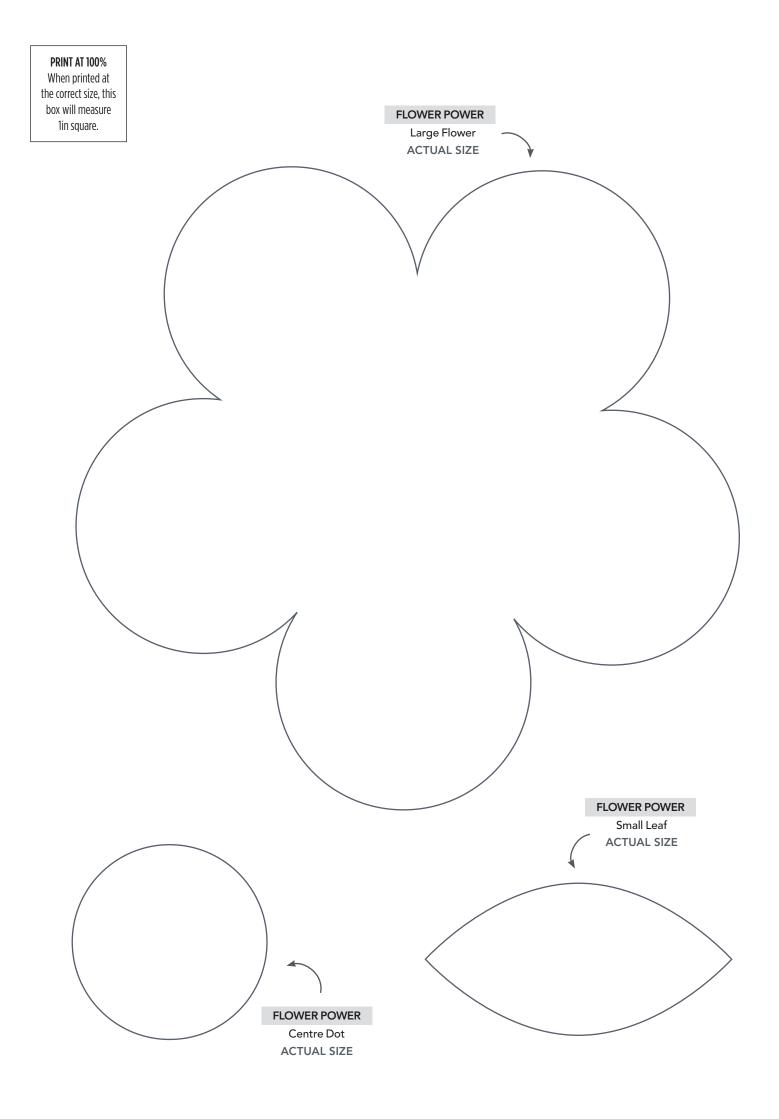

## BREAKFAST CLUB

Mirrored Toast Section B
ACTUAL SIZE



BREAKFAST CLUB
Mirrored Toast Section C
ACTUAL SIZE



1in square.

### BREAKFAST CLUB

Toast Section A ACTUAL SIZE



### BREAKFAST CLUB

Toast Section B
ACTUAL SIZE



### BREAKFAST CLUB

Toast Section C
ACTUAL SIZE





### BREAKFAST CLUB

Egg Section A ACTUAL SIZE





### BREAKFAST CLUB

Mirrored Egg Section A
ACTUAL SIZE









### PRINT AT 100%









### PRINT AT 100%

When printed at the correct size, this box will measure 1in square.

### DESERT BLOOMS

Flower Plant Section B



### DESERT BLOOMS

Flower Plant Section C





### DESERT BLOOMS

Succulent Plant ACTUAL SIZE



### PRINT AT 100% When printed at the correct size, this





### PATCHWORK PETALS

Small Centre ACTUAL SIZE

1in square.



1in square.













### PRINT AT 100% When printed at the correct size, this box will measure 1in square. SUNNY SIDE UP Sunshine Template (Part 1) ACTUAL SIZE 8 7 6 JOIN TO PART 2 OF 2 5

## PRINT AT 100% When printed at the correct size, this box will measure 1in square. SUNNY SIDE UP Sunshine Template (Part 2) ACTUAL SIZE JOIN TO PART 1 OF 2 3 2

### PRINT AT 100%

When printed at the correct size, this box will measure 1in square.



### SUNNY SIDE UP

Oval Template ACTUAL SIZE







100 20 40 60 80 100 100 100 100

 80
 100
 20
 40
 60
 80
 100

# Subscribe online, it's quick and easy! Visit www.buysubscriptions.com/TQGTHA or call 03330 162 154<sup>†</sup> QUOTE CODE TQGTHA

Lines are open 8am-6pm weekdays and 9am-1pm Saturday (orders only on Saturday)

\*This introductory offer is for new UK Direct