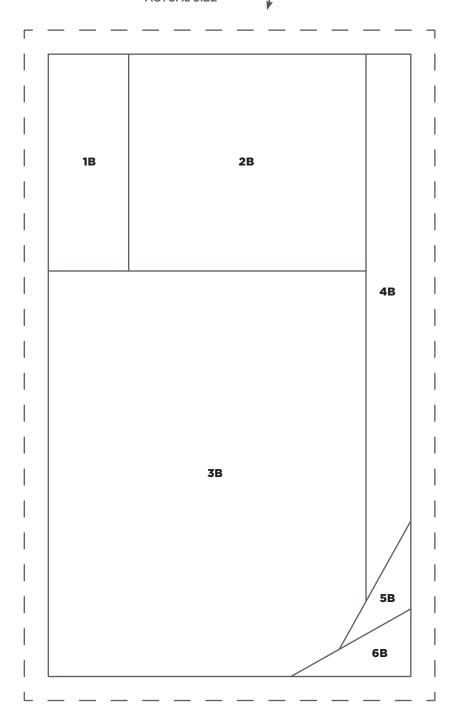

# TEMPLATES Issue 84

**PRINT AT 100%** 





### BREAKFAST CLUB

Avocado (Part 1)

ACTUAL SIZE



### BREAKFAST CLUB

Avocado (Part 2)
ACTUAL SIZE



### BREAKFAST CLUB

Mirrored Toast Section A

ACTUAL SIZE

**1A 2A 4A 3A 6A 7A 5A 8A 9A** 

1in square.

### BREAKFAST CLUB

Mirrored Toast Section B
ACTUAL SIZE



BREAKFAST CLUB
Mirrored Toast Section C
ACTUAL SIZE



1in square.

### BREAKFAST CLUB

Toast Section A ACTUAL SIZE



### BREAKFAST CLUB

Toast Section B
ACTUAL SIZE



### BREAKFAST CLUB

Toast Section C
ACTUAL SIZE





### BREAKFAST CLUB

Egg Section A ACTUAL SIZE





### BREAKFAST CLUB

Mirrored Egg Section A
ACTUAL SIZE









### PRINT AT 100%









### PRINT AT 100%

When printed at the correct size, this box will measure 1in square.

### DESERT BLOOMS

Flower Plant Section B



### DESERT BLOOMS

Flower Plant Section C





### DESERT BLOOMS

Succulent Plant ACTUAL SIZE



### PRINT AT 100% When printed at the correct size, this





### PATCHWORK PETALS

Small Centre ACTUAL SIZE

1in square.



1in square.













### PRINT AT 100% When printed at the correct size, this box will measure 1in square. SUNNY SIDE UP Sunshine Template (Part 1) ACTUAL SIZE 8 7 6 JOIN TO PART 2 OF 2 5

## PRINT AT 100% When printed at the correct size, this