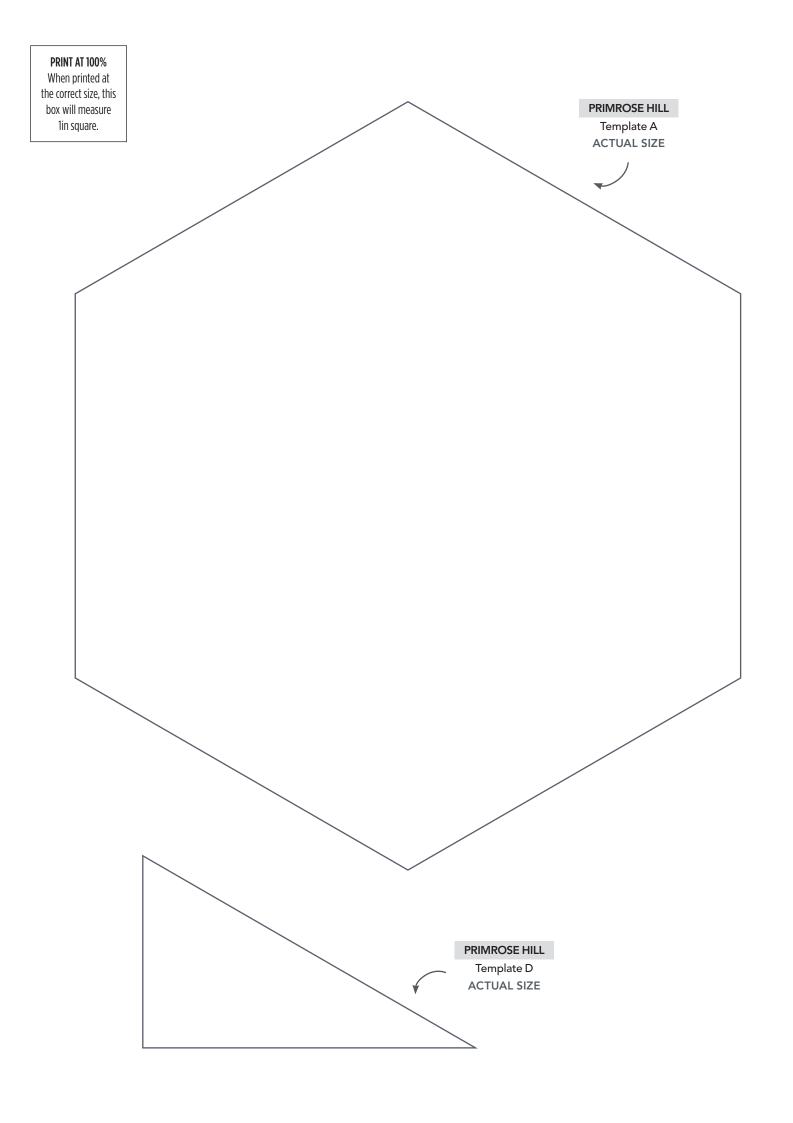

size, this box will measure 1in square.

### DESERT BLOOMS

Flower Plant Section B



### DESERT BLOOMS

Flower Plant Section C





### DESERT BLOOMS

Succulent Plant ACTUAL SIZE



### PRINT AT 100% When printed at the correct size, this





### PATCHWORK PETALS

Small Centre ACTUAL SIZE

1in square.



1in square.













### PRINT AT 100% When printed at the correct size, this box will measure 1in square. SUNNY SIDE UP Sunshine Template (Part 1) ACTUAL SIZE 8 7 6 JOIN TO PART 2 OF 2 5

## PRINT AT 100% When printed at the correct size, this box will measure 1in square. SUNNY SIDE UP Sunshine Template (Part 2) ACTUAL SIZE JOIN TO PART 1 OF 2 3 2

### PRINT AT 100%

When printed at the correct size, this box will measure 1in square.



### SUNNY SIDE UP

Oval Template ACTUAL SIZE







100 20 40 60 80 100 100 100 100

 80
 100
 20
 40
 60
 80
 100

# Subscribe online, it's quick and easy! Visit www.buysubscriptions.com/TQGTHA or call 03330 162 154<sup>†</sup> QUOTE CODE TQGTHA

Lines are open 8am-6pm weekdays and 9am-1pm Saturday (orders only on Saturday)

\*This introductory offer is for new UK Direct Debit subscribers only and ends 31st December 2021. You will receive your first 3 issues for £5 and then save 18% on the shop price with a Direct Debit step up of £29.49 every 6 issues. If you cancel within 2 weeks of your penultimate issue you will pay no more than the £5 shown. All prices include home delivery. Full details of the Direct Debit guarantee are available on request. Prices correct at point of print and subject to change. We reserve the right to reject