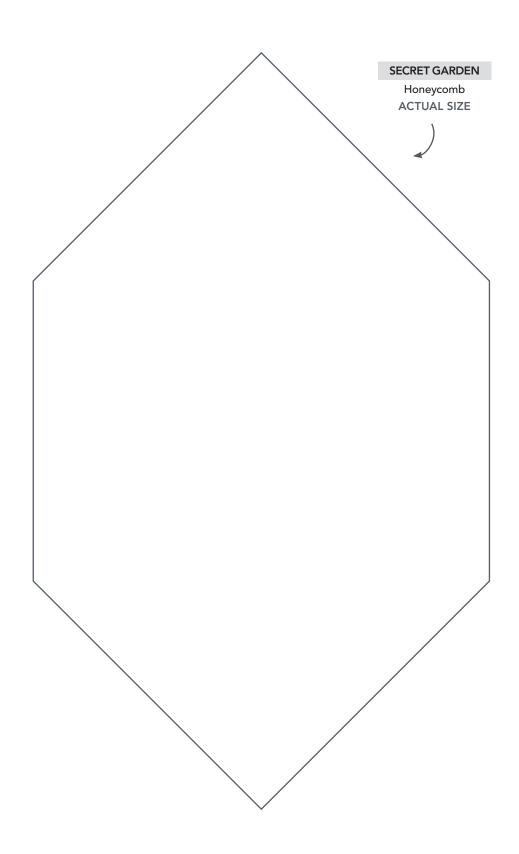

# TEMPLATES Issue 84

**PRINT AT 100%** 





### BREAKFAST CLUB

Avocado (Part 1)

ACTUAL SIZE



### BREAKFAST CLUB

Avocado (Part 2)
ACTUAL SIZE



### BREAKFAST CLUB

Mirrored Toast Section A

ACTUAL SIZE

**1A 2A 4A 3A 6A 7A 5A 8A 9A** 

1in square.

### BREAKFAST CLUB

Mirrored Toast Section B
ACTUAL SIZE



BREAKFAST CLUB
Mirrored Toast Section C
ACTUAL SIZE



1in square.

### BREAKFAST CLUB

Toast Section A ACTUAL SIZE



### BREAKFAST CLUB

Toast Section B
ACTUAL SIZE



### BREAKFAST CLUB

Toast Section C
ACTUAL SIZE





### BREAKFAST CLUB

Egg Section A ACTUAL SIZE





### BREAKFAST CLUB

Mirrored Egg Section A
ACTUAL SIZE









### PRINT AT 100%









### PRINT AT 100%

When printed at the correct size, this box will measure 1in square.

### DESERT BLOOMS

Flower Plant Section B



### DESERT BLOOMS

Flower Plant Section C





### DESERT BLOOMS

Succulent Plant ACTUAL SIZE



### PRINT AT 100% When printed at the correct size, this





### PATCHWORK PETALS

Small Centre ACTUAL SIZE

1in square.



1in square.













### PRINT AT 100% When printed at the correct size, this box will measure 1in square. SUNNY SIDE UP Sunshine Template (Part 1) ACTUAL SIZE 8 7 6 JOIN TO PART 2 OF 2 5

## PRINT AT 100% When printed at the correct size, this box will measure 1in square. SUNNY SIDE UP Sunshine Template (Part 2) ACTUAL SIZE JOIN TO PART 1 OF 2 3 2

### PRINT AT 100%

When printed at the correct size, this box will measure 1in squa