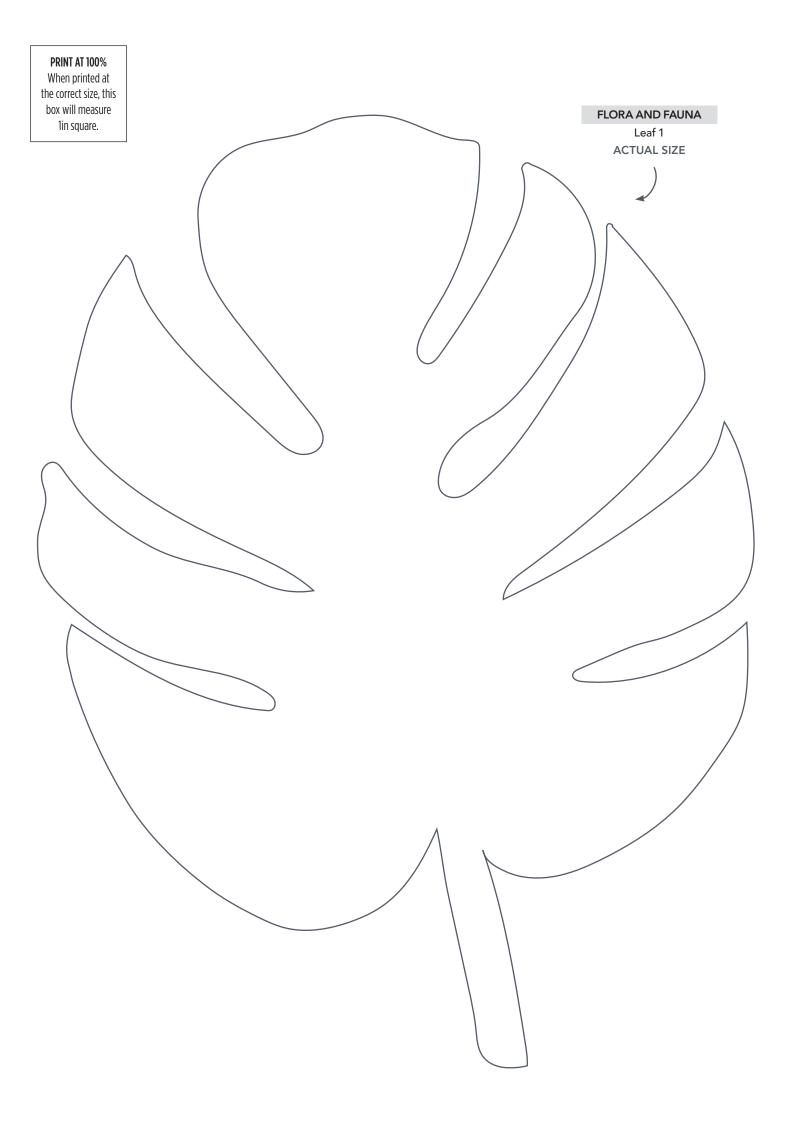

### PRINT AT 100%

When printed at the correct size, this box will measure 1in square.