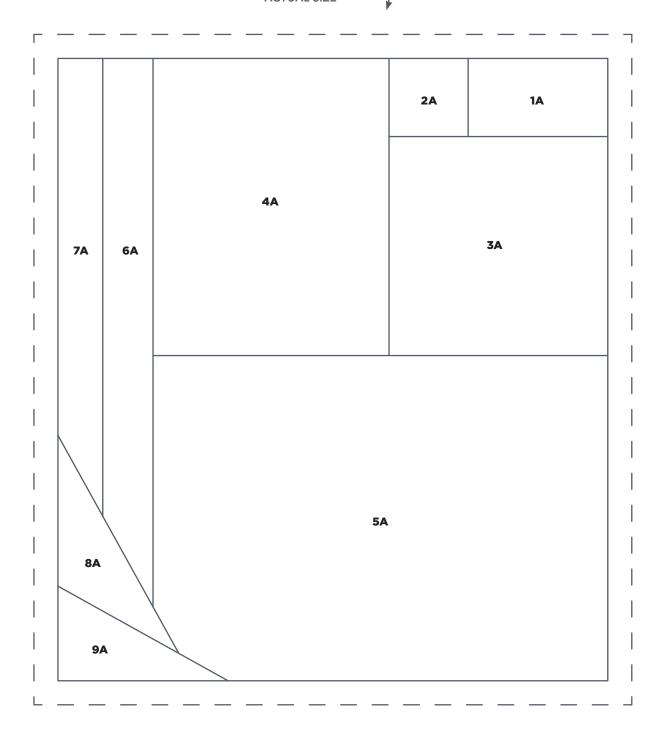

### BREAKFAST CLUB

Mirrored Toast Section A

ACTUAL SIZE

**1A 2A 4A 3A 6A 7A 5A 8A 9A** 

1in square.