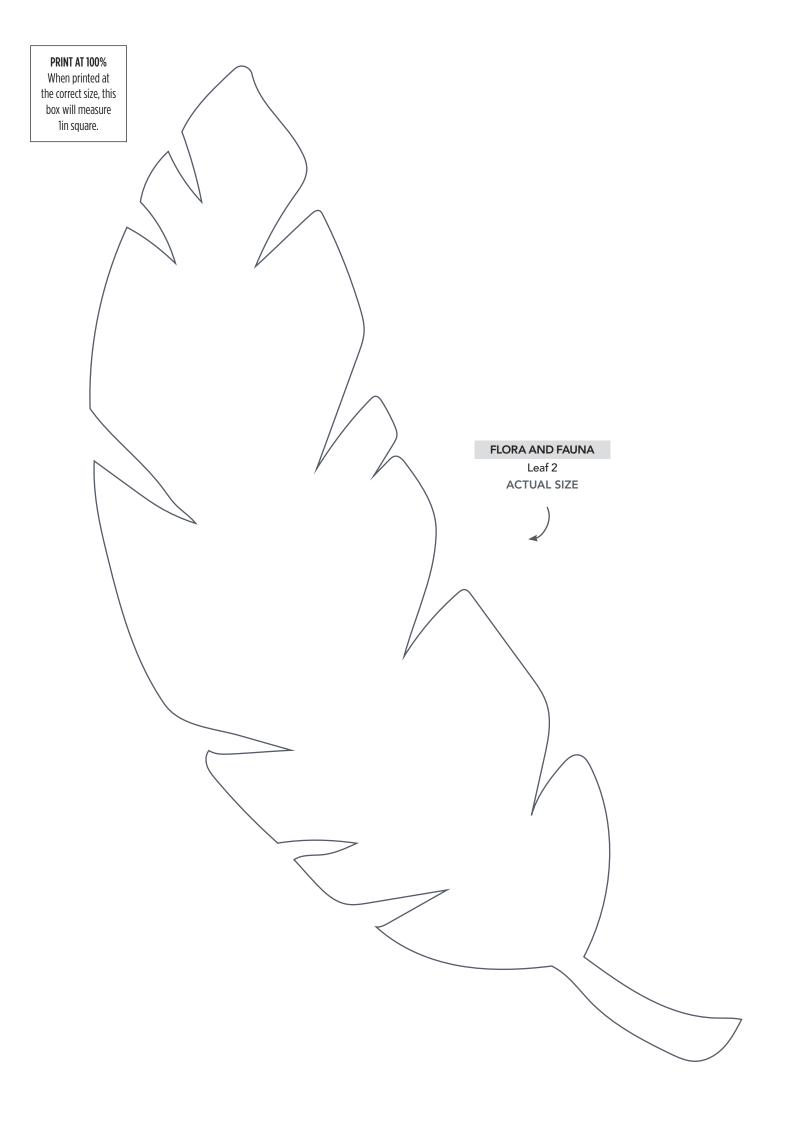

### PRINT AT 100%

When printed at the correct size, this box will measure 1in square.