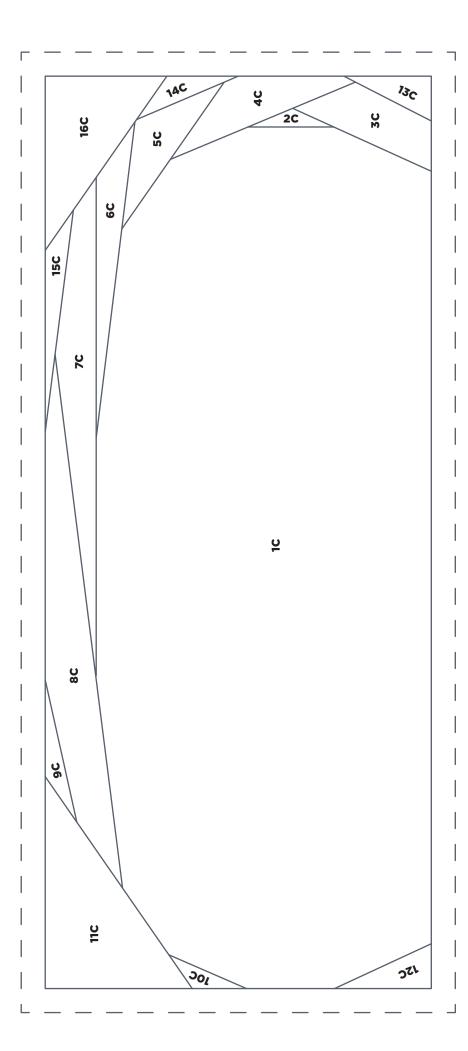

### BREAKFAST CLUB

Mirrored Toast Section B
ACTUAL SIZE

BREAKFAST CLUB
Mirrored Toast Section C
ACTUAL SIZE

1in square.