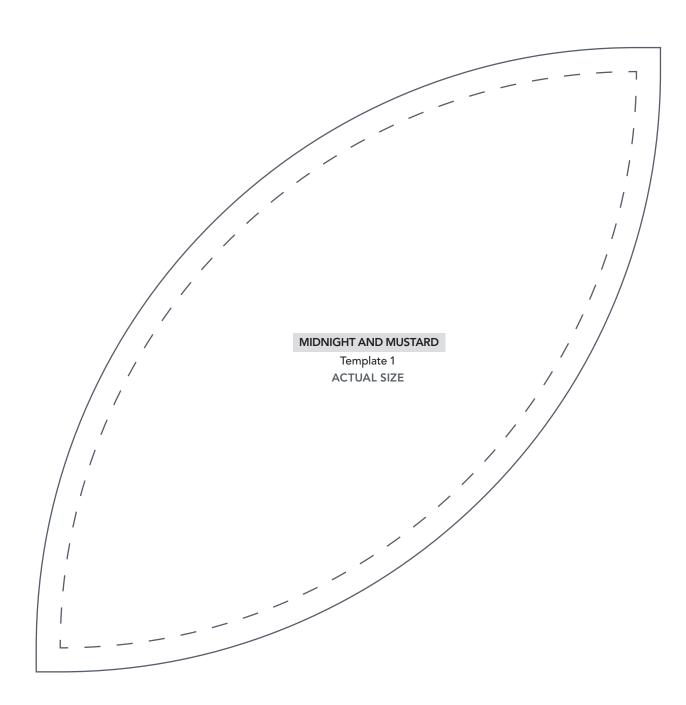

# TEMPLATES Issue 84

**PRINT AT 100%** 





### BREAKFAST CLUB

Avocado (Part 1)

ACTUAL SIZE



### BREAKFAST CLUB

Avocado (Part 2)
ACTUAL SIZE



### BREAKFAST CLUB

Mirrored Toast Section A

ACTUAL SIZE

**1A 2A 4A 3A 6A 7A 5A 8A 9A** 

1in square.

### BREAKFAST CLUB

Mirrored Toast Section B
ACTUAL SIZE



BREAKFAST CLUB
Mirrored Toast Section C
ACTUAL SIZE



1in square.

### BREAKFAST CLUB

Toast Section A ACTUAL SIZE



### BREAKFAST CLUB

Toast Section B
ACTUAL SIZE



### BREAKFAST CLUB

Toast Section C
ACTUAL SIZE





### BREAKFAST CLUB

Egg Section A ACTUAL SIZE





### BREAKFAST CLUB

Mirrored Egg Section A
ACTUAL SIZE









### PRINT AT 100%









### PRINT AT 100%

When printed at the correct size, this box will measure 1in square.

### DESERT BLOOMS

Flower Plant Section B



### DESERT BLOOMS

Flower Pl