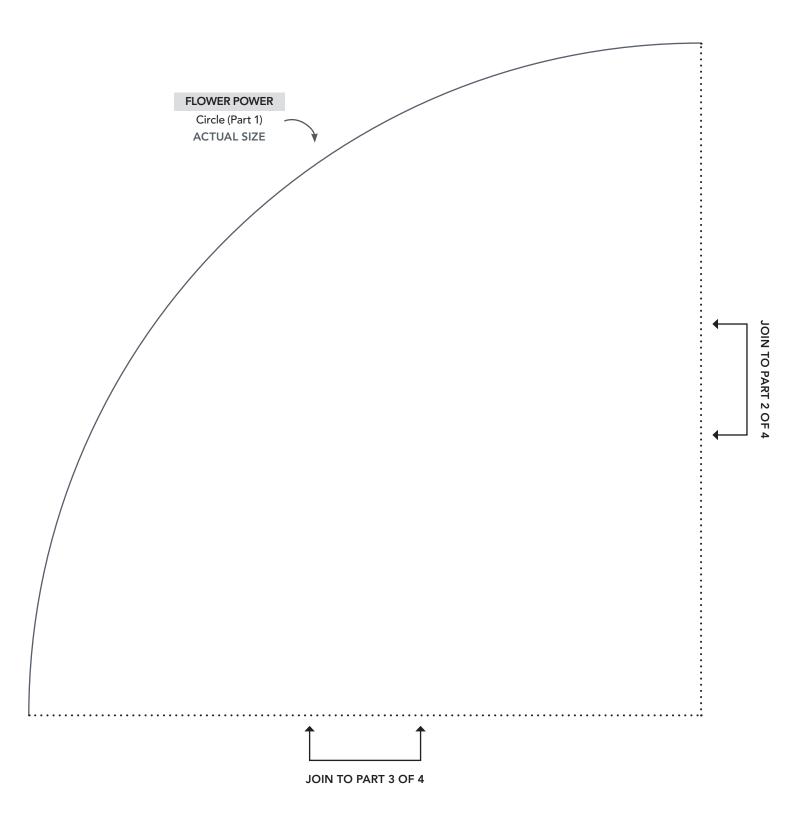

### PRINT AT 100%

When printed at the correct size, this box will measure 1in square.