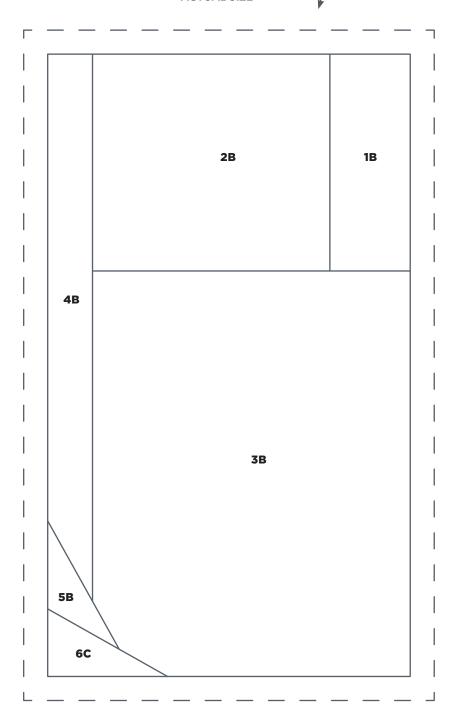

### BREAKFAST CLUB

Mirrored Toast Section B
ACTUAL SIZE

BREAKFAST CLUB
Mirrored Toast Section C
ACTUAL SIZE

1in square.