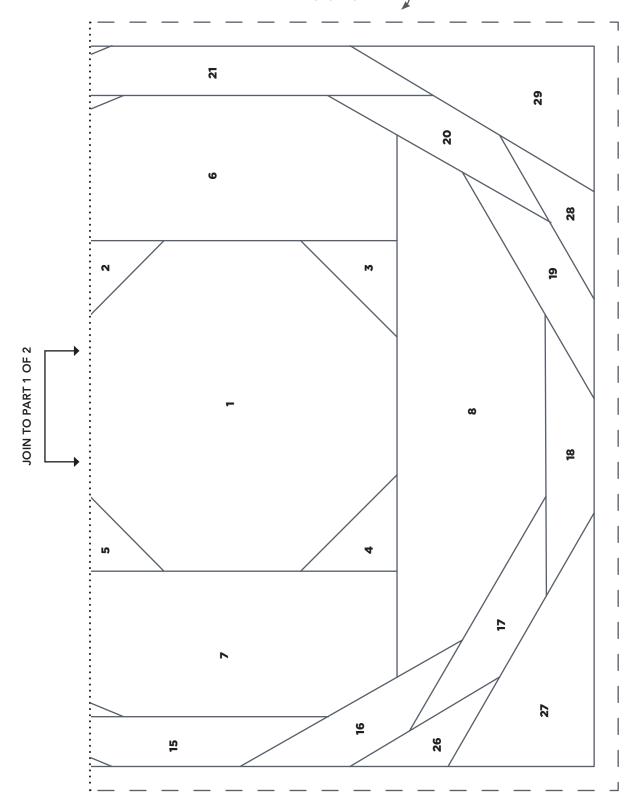

# TEMPLATES Issue 84

**PRINT AT 100%** 





### BREAKFAST CLUB

Avocado (Part 1)

ACTUAL SIZE



### BREAKFAST CLUB

Avocado (Part 2)
ACTUAL SIZE



### BREAKFAST CLUB

Mirrored Toast Section A

ACTUAL SIZE

**1A 2A 4A 3A 6A 7A 5A 8A 9A** 

1in square.

### BREAKFAST CLUB

Mirrored Toast Section B
ACTUAL SIZE



BREAKFAST CLUB
Mirrored Toast Section C
ACTUAL SIZE



1in square.

### BREAKFAST CLUB

Toast Section A ACTUAL SIZE



### BREAKFAST CLUB

Toast Section B
ACTUAL SIZE



### BREAKFAST CLUB

Toast Section C
ACTUAL SIZE





### BREAKFAST CLUB

Egg Section A ACTUAL SIZE





### BREAKFAST CLUB

Mirrored Egg Section A
ACTUAL SIZE









### PRINT AT 100%









### PRINT AT 100%

When printed at the correct size, this box will measure 1in square.

### DESERT BLOOMS

Flower Plant Section B



### DESERT BLOOMS

Flower Plant Section C





### DESERT BLOOMS

Succulent Plant ACTUAL SIZE



### PRINT AT 100% When printed at the