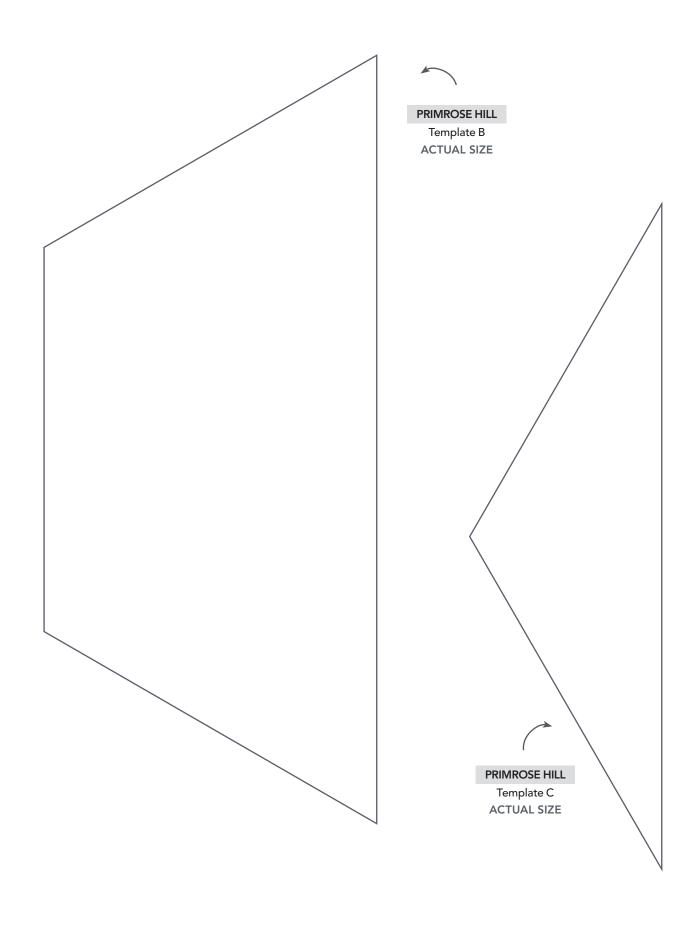

ze, this box will measure 1in square.

### DESERT BLOOMS

Flower Plant Section B



### DESERT BLOOMS

Flower Plant Section C





### DESERT BLOOMS

Succulent Plant ACTUAL SIZE



### PRINT AT 100% When printed at the correct size, this





### PATCHWORK PETALS

Small Centre ACTUAL SIZE

1in square.



1in square.













### PRINT AT 100% When printed at the correct size, this box will measure 1in square. SUNNY SIDE UP Sunshine Template (Part 1) ACTUAL SIZE 8 7 6 JOIN TO PART 2 OF 2 5

## PRINT AT 100% When printed at the correct size, this box will measure 1in square. SUNNY SIDE UP Sunshine Template (Part 2) ACTUAL SIZE JOIN TO PART 1 OF 2 3 2

### PRINT AT 100%

When printed at the correct size, this box will measure 1in square.



### SUNNY SIDE UP

Oval Template ACTUAL SIZE







100 20 40 60 80 100 100 100 100

 80
 100
 20
 40
 60
 80
 100

# Subscribe online, it's quick and easy! Visit www.buysubscriptions.com/TQGTHA or call 03330 162 154<sup>†</sup> QUOTE CODE TQGTHA

Lines are open 8am-6pm weekdays and 9am-1pm Saturday (orders only on Saturday)

\*This introductory offer is for new UK Direct Debit subscribers only and ends 31st December 2021. You will receive your first 3 issues for £5 and then save 18% on the shop price with a Direct Debit step up of £29.49 every 6 issues. If you cancel within 2 weeks of your penultimate issue you will pay no more than the £5 shown. All prices include home delivery. Full details of the Direct Debit guarantee are available on request. Prices correct at point of print and subject to change. We reserve the right to reject or