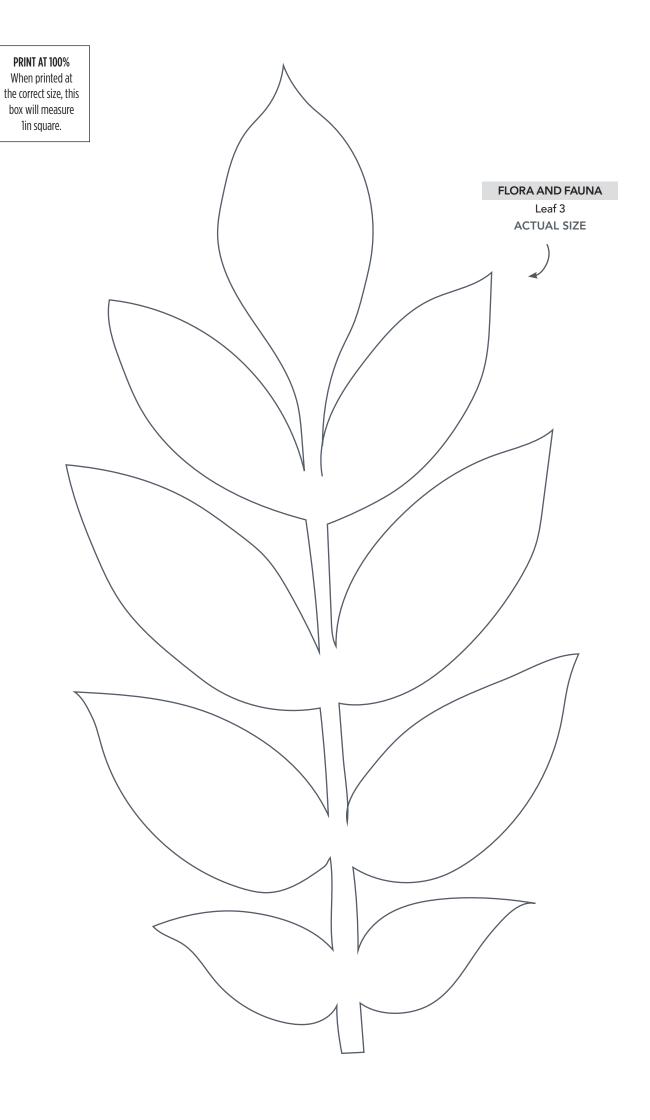

# TEMPLATES Issue 84

**PRINT AT 100%** 





### BREAKFAST CLUB

Avocado (Part 1)

ACTUAL SIZE



### BREAKFAST CLUB

Avocado (Part 2)
ACTUAL SIZE



### BREAKFAST CLUB

Mirrored Toast Section A

ACTUAL SIZE

**1A 2A 4A 3A 6A 7A 5A 8A 9A** 

1in square.

### BREAKFAST CLUB

Mirrored Toast Section B
ACTUAL SIZE



BREAKFAST CLUB
Mirrored Toast Section C
ACTUAL SIZE



1in square.

### BREAKFAST CLUB

Toast Section A ACTUAL SIZE



### BREAKFAST CLUB

Toast Section B
ACTUAL SIZE



### BREAKFAST CLUB

Toast Section C
ACTUAL SIZE





### BREAKFAST CLUB

Egg Section A ACTUAL SIZE





### BREAKFAST CLUB

Mirrored Egg Section A
ACTUAL SIZE









### PRINT AT 100%









### PRINT AT 100%

When printed at the correct size, this box will measure 1in square.

### DESERT BLOOMS

Flower Plant Section B



### DESERT BLOOMS

Flower Plant Section C





### DESERT BLOOMS

Succulent Plant ACTUAL SIZE



### PRINT AT 100% When printed at the correct size, this





### PATCHWORK PETALS

Small Centre ACTUAL SIZE

1in square.



1in square.













### PRINT AT 100% When printed at the correct size, this box will measure 1in square. SUNNY SIDE UP Sunshine Template (Part 1) ACTUAL SIZE 8 7 6 JOIN TO PART 2 OF 2 5

## PRINT AT 100% When printed at the correct size, this box will measure 1in square. SUNNY SIDE UP Sunshine Template (Part 2) ACTUAL SIZE JOIN TO PART 1 OF 2 3 2

### PRINT AT 100%

When printed at the correct size, this bo