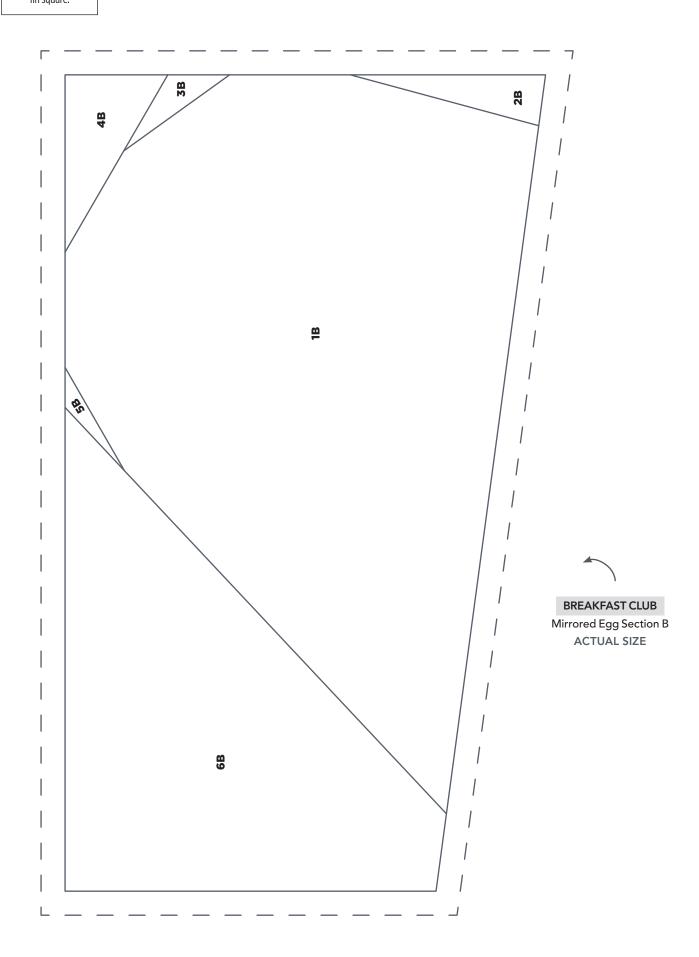

# TEMPLATES Issue 84

**PRINT AT 100%** 





### BREAKFAST CLUB

Avocado (Part 1)

ACTUAL SIZE



### BREAKFAST CLUB

Avocado (Part 2)
ACTUAL SIZE



### BREAKFAST CLUB

Mirrored Toast Section A

ACTUAL SIZE

**1A 2A 4A 3A 6A 7A 5A 8A 9A** 

1in square.

### BREAKFAST CLUB

Mirrored Toast Section B
ACTUAL SIZE



BREAKFAST CLUB
Mirrored Toast Section C
ACTUAL SIZE



1in square.

### BREAKFAST CLUB

Toast Section A ACTUAL SIZE



### BREAKFAST CLUB

Toast Section B
ACTUAL SIZE



### BREAKFAST CLUB

Toast Section C
ACTUAL SIZE





### BREAKFAST CLUB

Egg Section A ACTUAL SIZE





### BREAKFAST CLUB

Mirrored Egg Section A
ACTUAL SIZE









### PRINT AT 100%









### PRINT AT 100%

When printed at the correct size, this box will measure 1in square.

### DESERT BLOOMS

Flower Plant Section B



### DESERT BLOOMS

Flower Plant Section C





### DESERT BLOOMS

Succulent Plant ACTUAL SIZE



### PRINT AT 100% When printed at the correct size, this





### PATCHWORK PETALS

Small Centre ACTUAL SIZE

1in square.



1in square.













### PRINT AT 100% When printed at the correct size, this box will measure 1in square. SUNNY SIDE UP Sunshine Template (Part 1) ACTUAL SIZE 8 7 6 JOIN TO PART 2 OF 2 5

## PRINT AT 100% When printed at the correct size, this box will measure 1in square. SUNNY SIDE UP Sunshine Template (Part 2) ACTUAL SIZE JOIN TO PART 1 OF 2 3