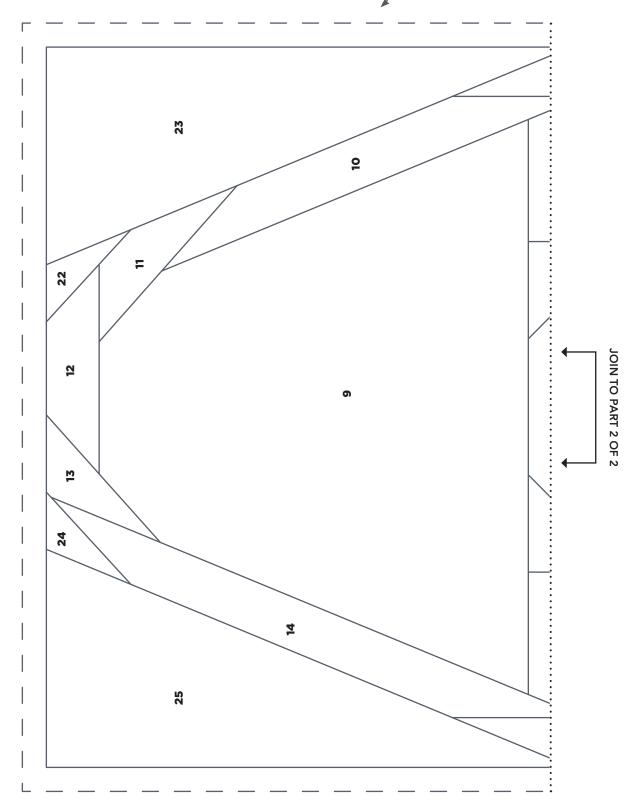

### PRINT AT 100% When printed at the correct size, this box will measure 1in square. SUNNY SIDE UP Sunshine Template (Part 1) ACTUAL SIZE 8 7 6 JOIN TO PART 2 OF 2 5