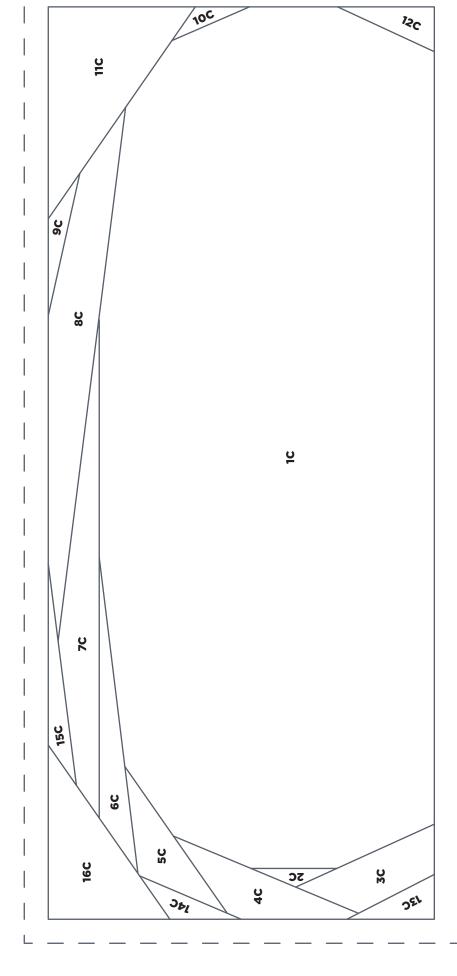

# TEMPLATES Issue 84

**PRINT AT 100%** 





### BREAKFAST CLUB

Avocado (Part 1)

ACTUAL SIZE



### BREAKFAST CLUB

Avocado (Part 2)
ACTUAL SIZE



### BREAKFAST CLUB

Mirrored Toast Section A

ACTUAL SIZE

**1A 2A 4A 3A 6A 7A 5A 8A 9A** 

1in square.

### BREAKFAST CLUB

Mirrored Toast Section B
ACTUAL SIZE



BREAKFAST CLUB
Mirrored Toast Section C
ACTUAL SIZE



1in square.

### BREAKFAST CLUB

Toast Section A ACTUAL SIZE



### BREAKFAST CLUB

Toast Section B
ACTUAL SIZE



### BREAKFAST CLUB

Toast Section C
ACTUAL SIZE





### BREAKFAST CLUB

Egg Section A ACTUAL SIZE





### BREAKFAST CLUB

Mirrored Egg Section A
ACTUAL SIZE









### PRINT AT 100%









### PRINT AT 100%

When printed at the correct size, this box will measure 1in square.

### DESERT BLOOMS

Flower Plant Section B



### DESERT BLOOMS

Flower Plant Section C





### DESERT BLOOMS

Succulent Plant ACTUAL SIZE



### PRINT AT 100% When printed at the correct size, this





### PATCHWORK PETALS

Small Centre ACTUAL SIZE

1in square.



1in square.













### PRINT AT 100% When printed at the correct size, this box will measure 1in square. SUNNY SIDE UP Sunshine Template (Part 1) ACTUAL SIZE 8 7 6 JOIN TO PART 2 OF 2 5

## PRINT AT 100% When printed at the correct size, this box will measure 1in square. SUNNY SIDE UP Sunshin