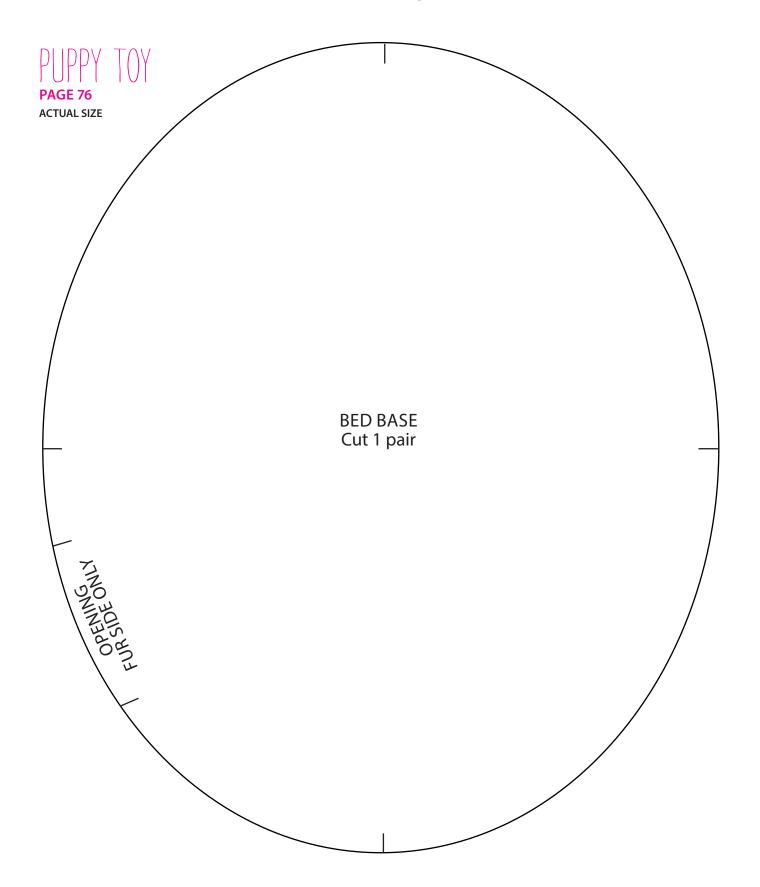

## TEMPLATES

Here are the templates you will need to make the puppy plushie toy in *Simply Sewing* issue 65.

Cut four legs Cut four arms