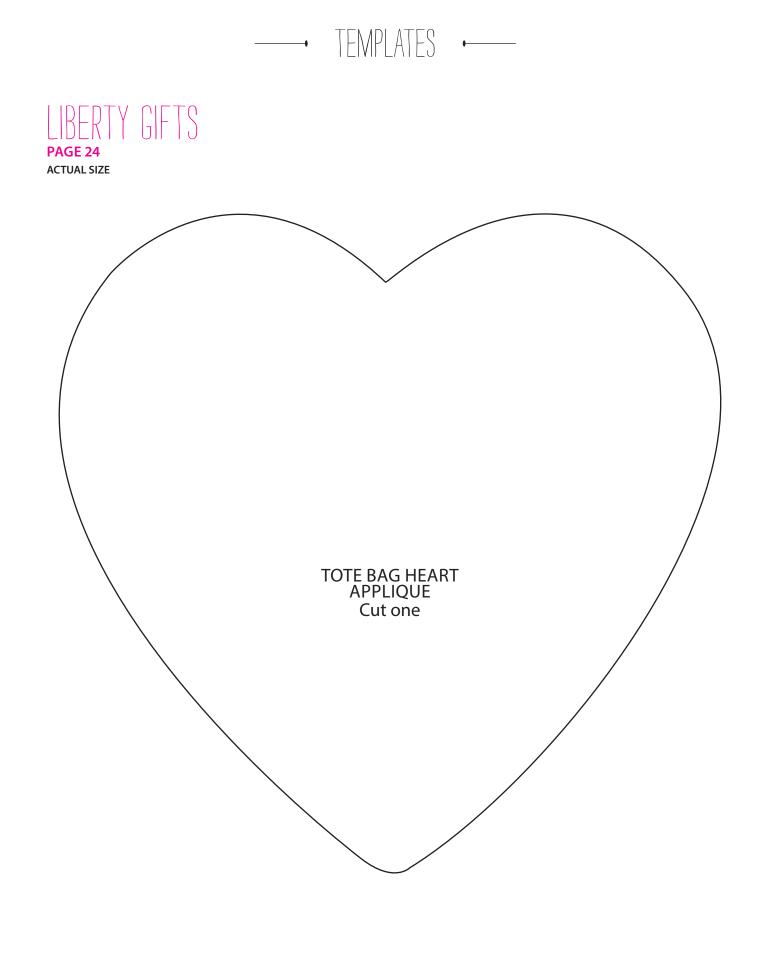

## TEMPLATES

Here are the templates you will need to make the puppy plushie toy in *Simply Sewing* issue 65.

Cut four legs Cut four arms