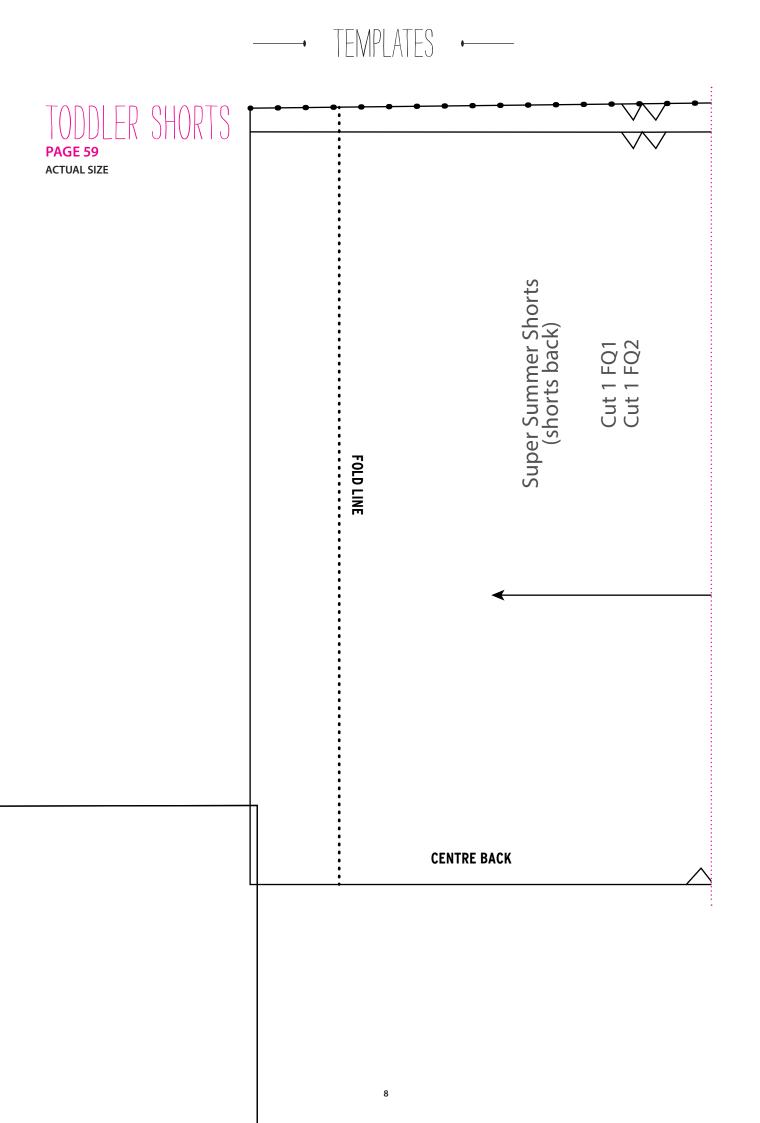

## TEMPLATES

Here are the templates you will need to make the puppy plushie toy in *Simply Sewing* issue 65.









Cut four legs Cut four arms



















## SUBSCRIBE TODAY: TRY 3 ISSUES FOR £5! www.buysubscriptions.com/SWGTHA

or call 03330 162 149 & quote code SWGTHA

f facebook.com/simplysewingmagazine 😏 twitter.com/simplysewing\_ 🕡 pinterest.com/simplysewingmag 🖸 instagram.com/simplysewingmag

## www.gathered.how/simplysewing

Terms and conditions: This introductory offer is for new UK Direct Debit subscribers only. After your first 3 issues, your subscription will continue at £17.99 every 3 issues. If you cancel within 2 weeks of receiving your penultimate issue you will pay no more than the £5 shown. All prices include home delivery. Full details of the Direct Debit guarantee are available on request. Prices correct at point of print and subject to change. Offer ends 31st December 2020. We reserve the right to reject or ca