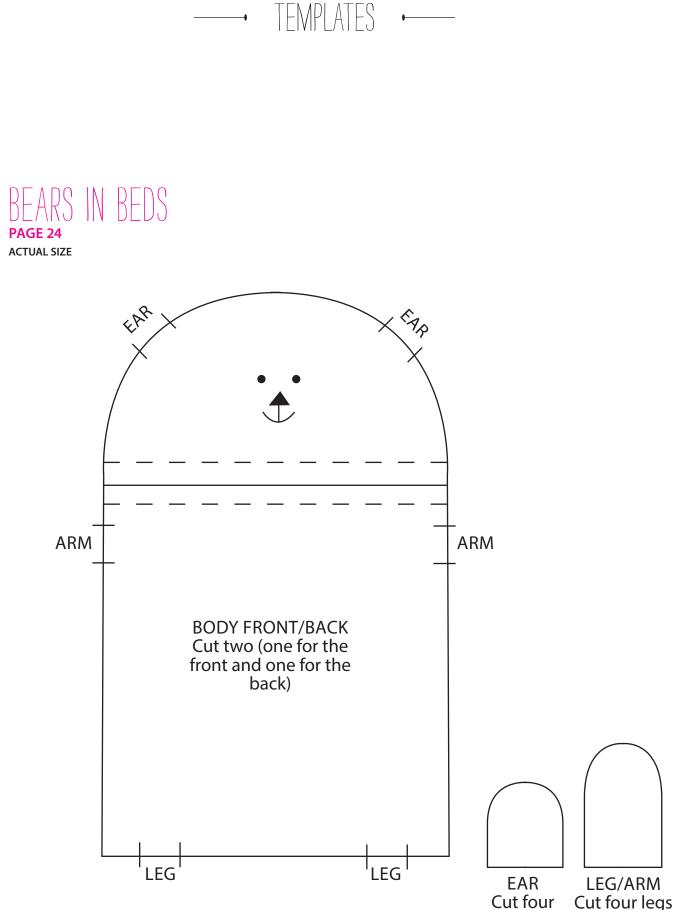

## TEMPLATES

Here are the templates you will need to make the puppy plushie toy in *Simply Sewing* issue 65.

Cut four legs Cut four arms