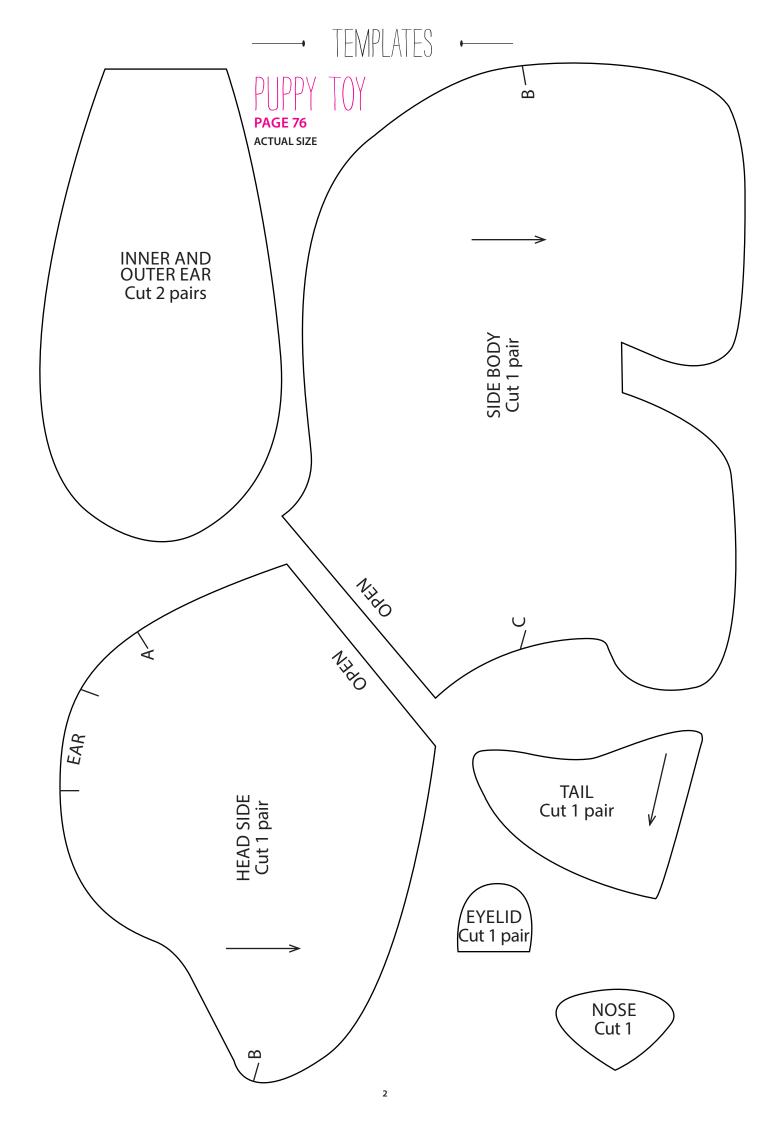

## TEMPLATES

Here are the templates you will need to make the puppy plushie toy in *Simply Sewing* issue 65.

Cut four legs Cut four arms