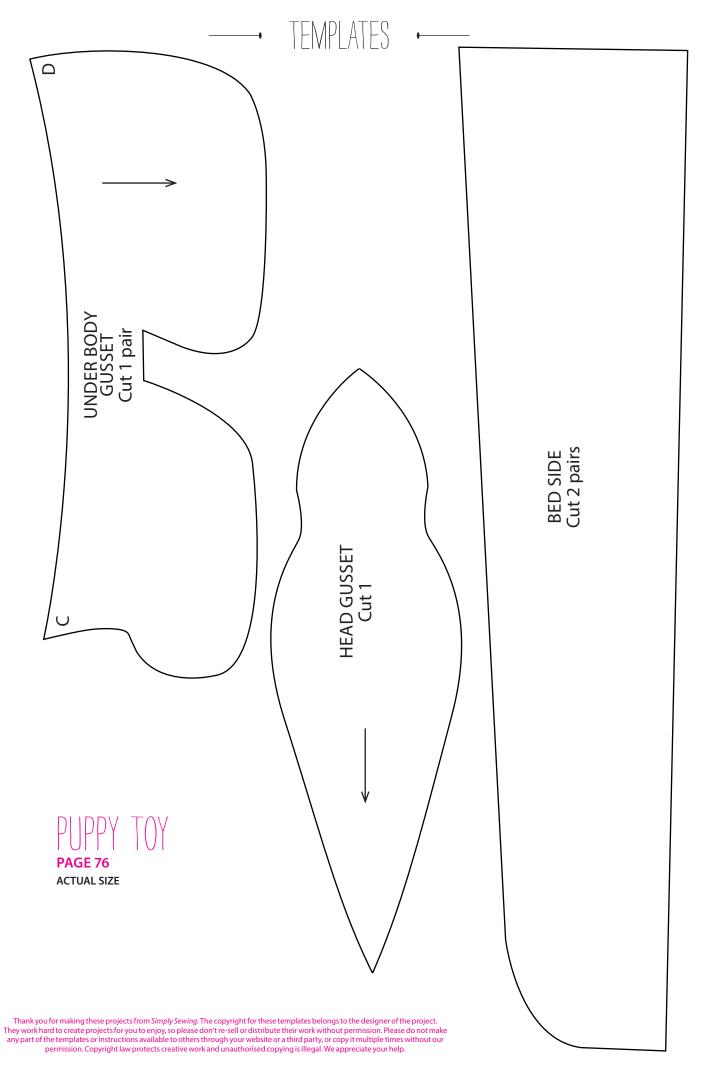

## TEMPLATES

Here are the templates you will need to make the puppy plushie toy in *Simply Sewing* issue 65.

Cut four legs Cut four arms