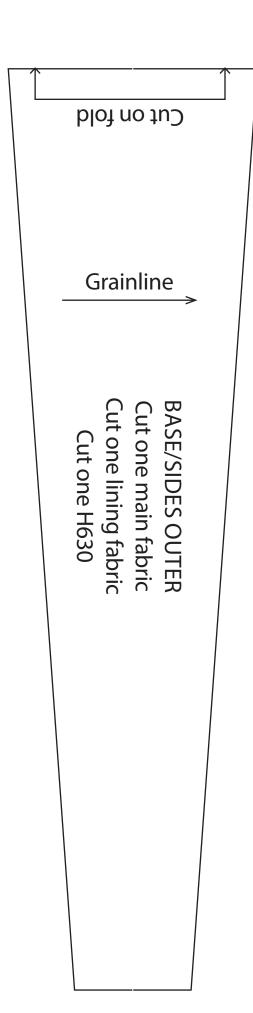

# COASTAL KITCHEN

ACTUAL SIZE COASTER WHALE APPLIQUÉ STAR APPLIQUÉ

TEST SQUARE 10x10cm

DOORSTOP TRIANGLE Cut 4 Fabric A Cut 4 interfacing

#### JOIN TO PART A BEFORE CUTTING

TABLE MAT FRONT AND BACK
PART B
Cut 2 Fabric A

CUT ON FOLD