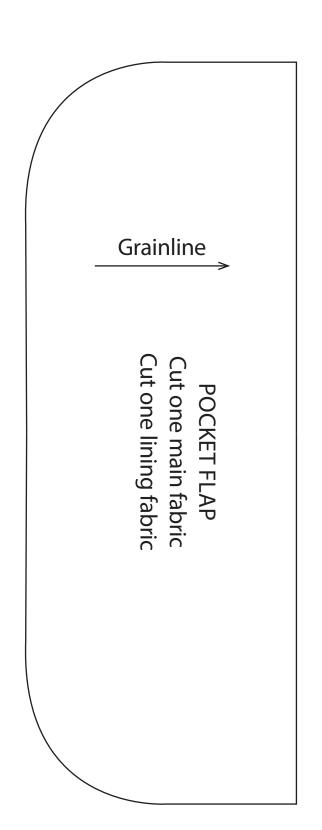

## PENCIL CASE

**PAGE 77** 

**ACTUAL SIZE** 

ZIP TAB Cut two main fabric

Simply Sewing is the perfect magazine for the modern sewist! Simple-to-follow projects mean you can get started straight away, using the fabulous sewing gifts with every issue. Already whipping up home-sewn makes? Be inspired by expert tricks and tips, in-depth technical features and profiles of amazing designers. Simply Sewing is a new approach to dressmaking and home sewing.