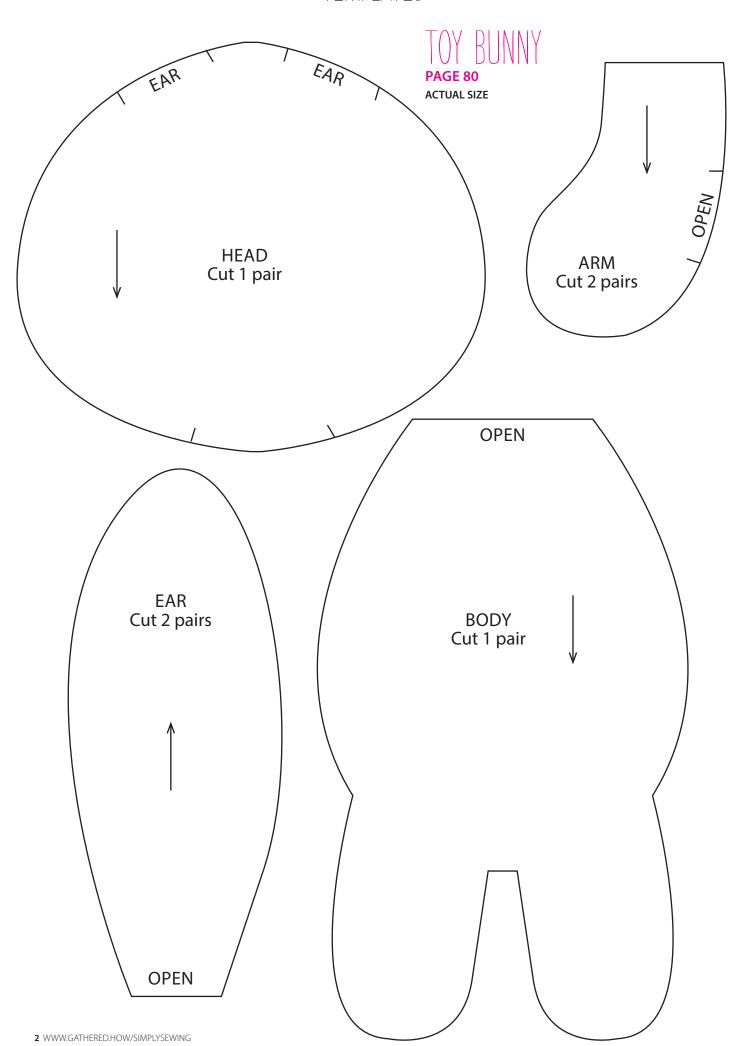

Thank you for making these projects from Simply Sewing. The copyright for these templates belongs to the designer of the project.

They work hard to create projects for you to enjoy, so please don't re-sell or distribute their work without permission. Please do not make any part of the templates or instructions available to others through your website or a third party, or copy it multiple times without our permission. Copyright law protects creative work and unauthorised copying is illegal. We appreciate your help.

## ── TEMPLATES ·──





# COASTAL KITCHEN

ACTUAL SIZE COASTER WHALE APPLIQUÉ STAR APPLIQUÉ





TEST SQUARE 10x10cm

DOORSTOP TRIANGLE Cut 4 Fabric A Cut 4 interfacing

#### JOIN TO PART A BEFORE CUTTING

TABLE MAT FRONT AND BACK
PART B
Cut 2 Fabric A

CUT ON FOLD



## PENCIL CASE

**PAGE 77** 

**ACTUAL SIZE** 









ZIP TAB Cut two main fabric



Simply Sewing is the perfect magazine for the modern sewist! Simple-to-follow projects mean you can get started straight away, using the fabulous sewing gifts with every issue. Already whipping up home-sewn makes? Be inspired by expert tricks and tips, in-depth technical features and profiles of amazing designers. Simply Sewing is a new approach to dressmaking and home sewing.

### SUBSCRIBE TODAY: TRY 3 ISSUES FOR £5!

www.buysubscriptions.com/SWGTHA

or call