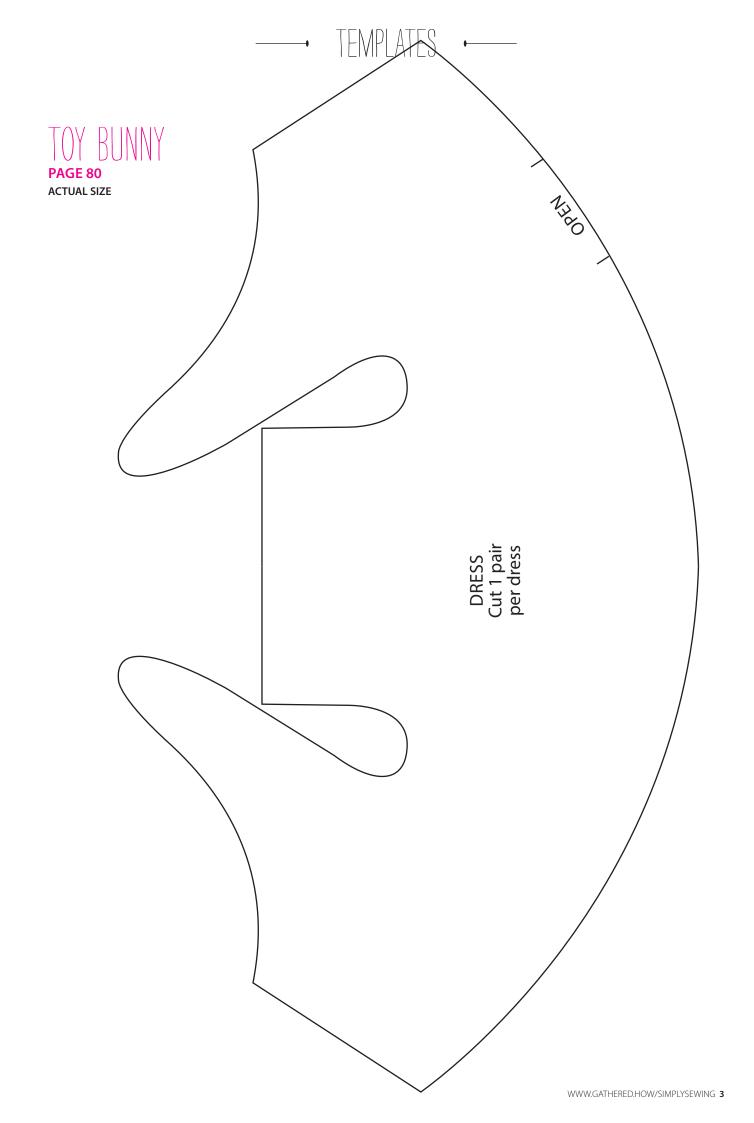

Thank you for making these projects from Simply Sewing. The copyright for these templates belongs to the designer of the project.

They work hard to create projects for you to enjoy, so please don't re-sell or distribute their work without permission. Please do not make any part of the templates or instructions available to others through your website or a third party, or copy it multiple times without our permission. Copyright law protects creative work and unauthorised copying is illegal. We appreciate your help.

## ── TEMPLATES ·──





# COASTAL KITCHEN

ACTUAL SIZE COASTER WHALE APPLIQUÉ STAR APPLIQUÉ





TEST SQUARE 10x10cm

DOORSTOP TRIANGLE Cut 4 Fabric A Cut 4 interfacing

#### JOIN TO PART A BEFORE CUTTING

TABLE MAT FRONT AND BACK
PART B
Cut 2 Fabric A

CUT ON FOLD



## PENCIL CASE

**PAGE 77** 

**ACTUAL SIZE** 









ZIP TAB Cut two main fabric



Simply Sewing is the perfect magazine for the modern sewist! Simple-to-follow projects mean you can get started straight away, using the fabulous sewing gifts with every issue. Already whipping up home-sewn makes? Be inspired by expert tricks and tips, in-depth technical features and profiles of amazing designers. Simply Sewing is a new approach to dressmaking and home sewing.

### SUBSCRIBE TODAY: TRY 3 ISSUES FOR £5!

www.buysubscriptions.com/SWGTHA

or call 0