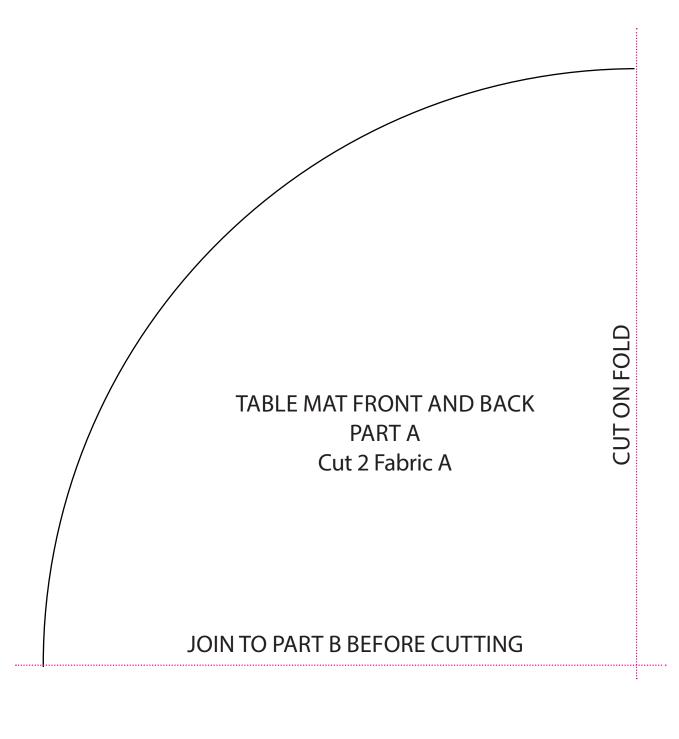

#### JOIN TO PART A BEFORE CUTTING

TABLE MAT FRONT AND BACK
PART B
Cut 2 Fabric A

CUT ON FOLD