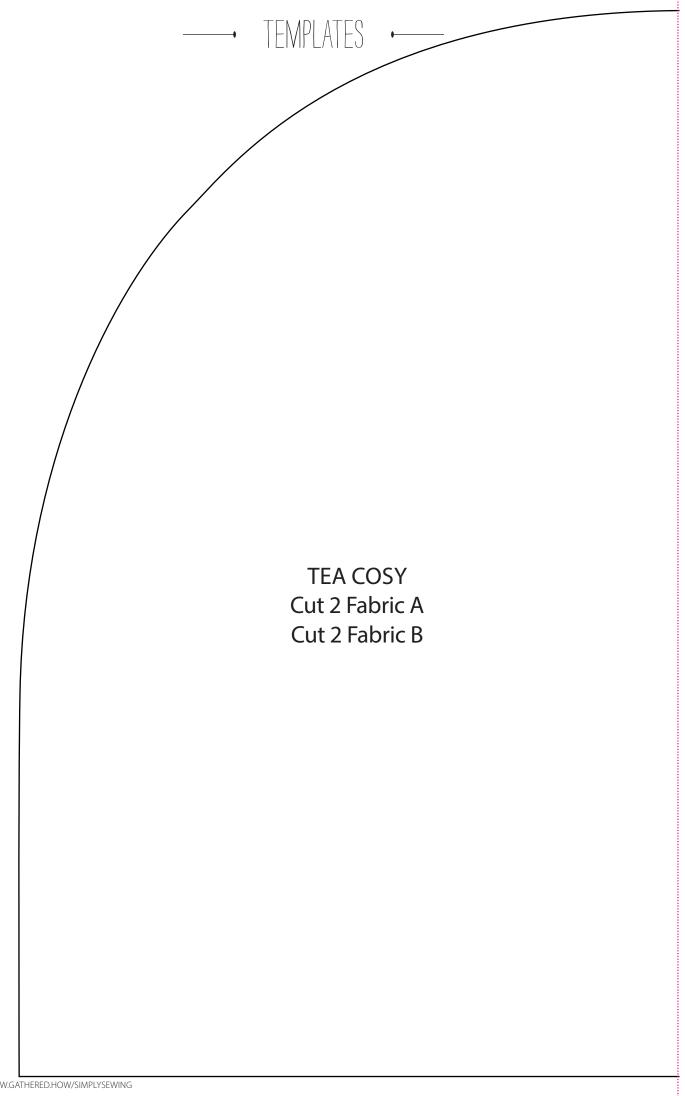

## ── TEMPLATES ·──

# COASTAL KITCHEN

ACTUAL SIZE COASTER WHALE APPLIQUÉ STAR APPLIQUÉ

TEST SQUARE 10x10cm

DOORSTOP TRIANGLE Cut 4 Fabric A Cut 4 interfacing