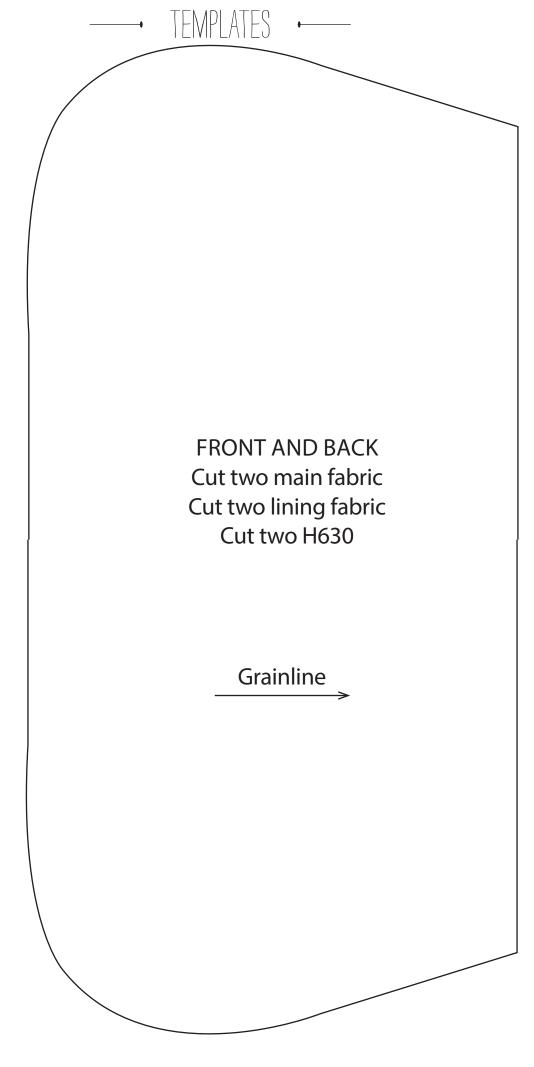

# COASTAL KITCHEN

ACTUAL SIZE COASTER WHALE APPLIQUÉ STAR APPLIQUÉ

TEST SQUARE 10x10cm

DOORSTOP TRIANGLE Cut 4 Fabric A Cut 4 interfacing

#### JOIN TO PART A BEFORE CUTTING

TABLE MAT FRONT AND BACK
PART B
Cut 2 Fabric A

CUT ON FOLD