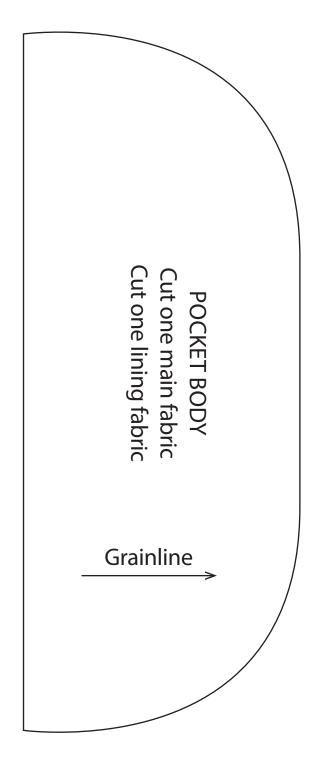

## PENCIL CASE

**PAGE 77** 

**ACTUAL SIZE** 

ZIP TAB Cut two main fabric

Simply Sewing is the perfect magazine for the modern sewist! Simple-to-follow projects mean you can get started straight away, using the fabulous sewing gifts with every issue. Already whipping up home-sewn makes? Be inspired by expert tricks and tips, in-depth technical features and profiles of amazing designers. Simply Sewing is a new approach to dressmaking and home sewing.