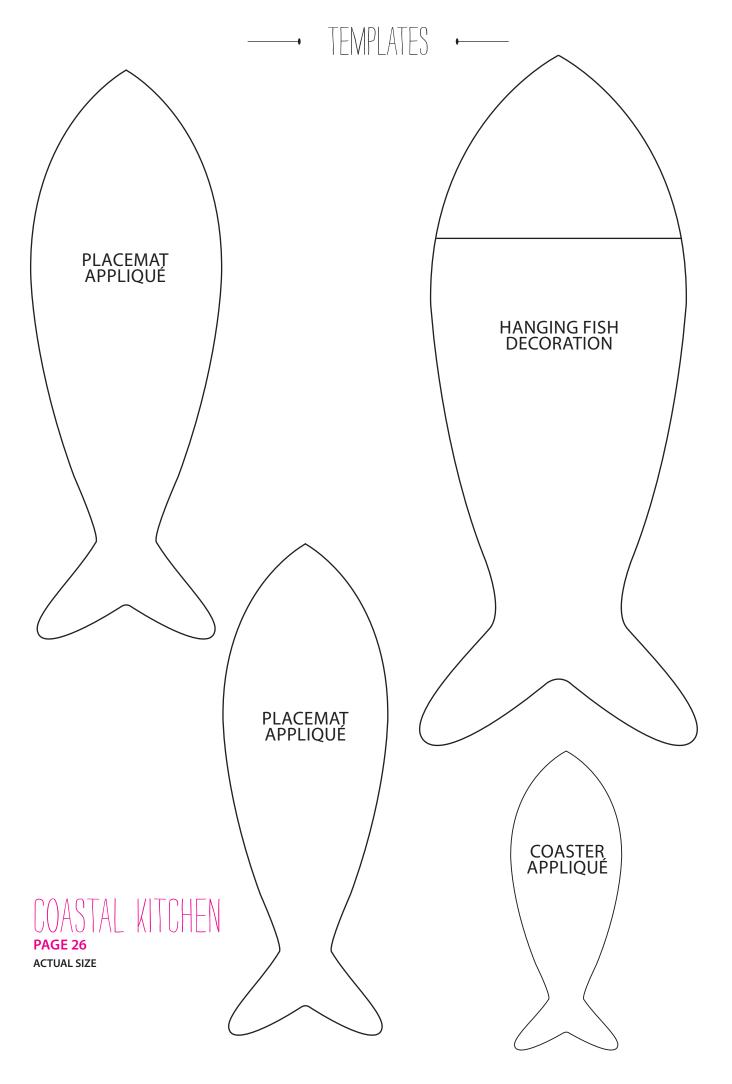

# COASTAL KITCHEN

ACTUAL SIZE COASTER WHALE APPLIQUÉ STAR APPLIQUÉ

TEST SQUARE 10x10cm

DOORSTOP TRIANGLE Cut 4 Fabric A Cut 4 interfacing