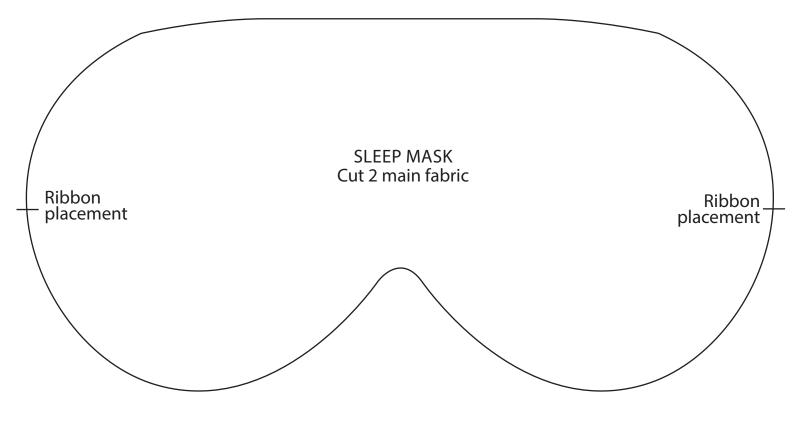

# TEMPLATES







## CHEVRON STITCH PAGE 86

**ACTUAL SIZE** 



### LUXURY RETREAT

**PAGE 38** 

**ACTUAL SIZE** 



TEST SQUARE
10x10cm

### TEMPLATES •——





Simply Sewing is the perfect magazine for the modern sewist! Simple-to-follow projects mean you can get started straight away, using the fabulous sewing gifts with every issue. Already whipping up home-sewn makes? Be inspired by expert tricks and tips, in-depth technical features and profiles of amazing designers. Simply Sewing is a new approach to dressmaking and home sewing.

#### SUBSCRIBE TODAY: TRY 3 ISSUES FOR £5!

www.buysubscriptions.com/SWGTHA

or call 03330 162 149 & quote code SWGTHA



facebook.com/simplysewingmagazine 🔰 twitter.com/simplysewing\_ 🕡 pinterest.com/simplysewingmag 🚺 instagram.com/simplysewingmag







#### www.gathered.how/simplysewing

Terms and conditions: This introductory offer is for new UK Direct Debit subscrib