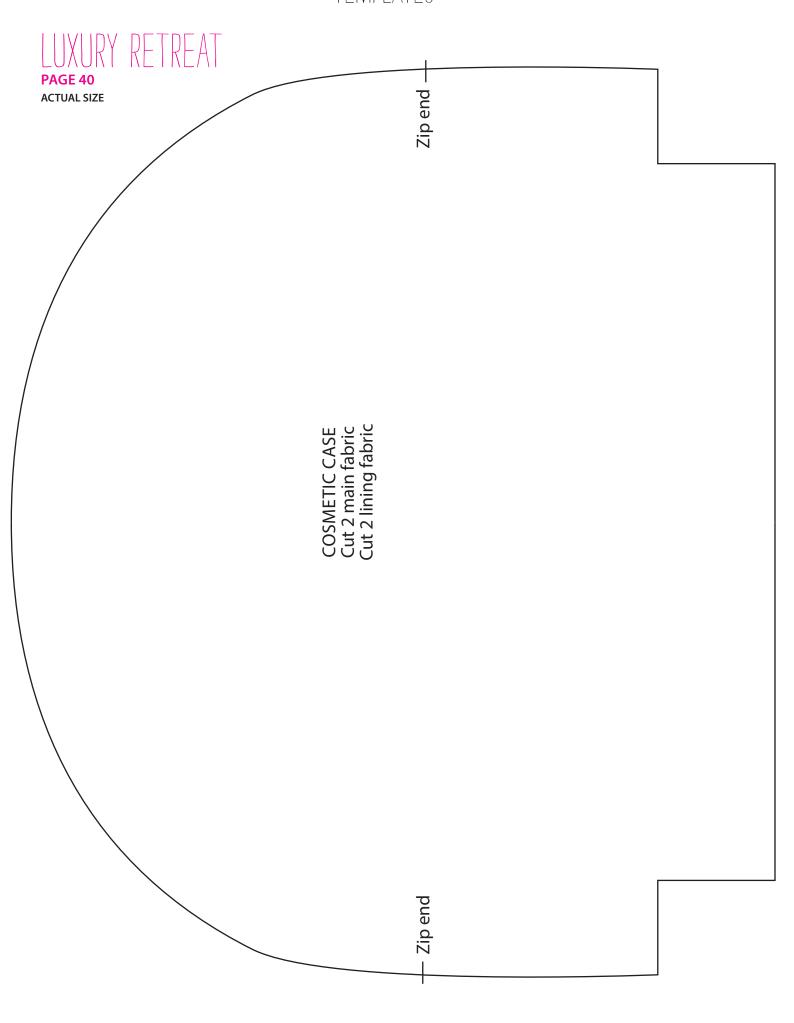

# TEMPLATES

### LUXURY RETREAT

**PAGE 38** 

**ACTUAL SIZE** 

TEST SQUARE
10x10cm