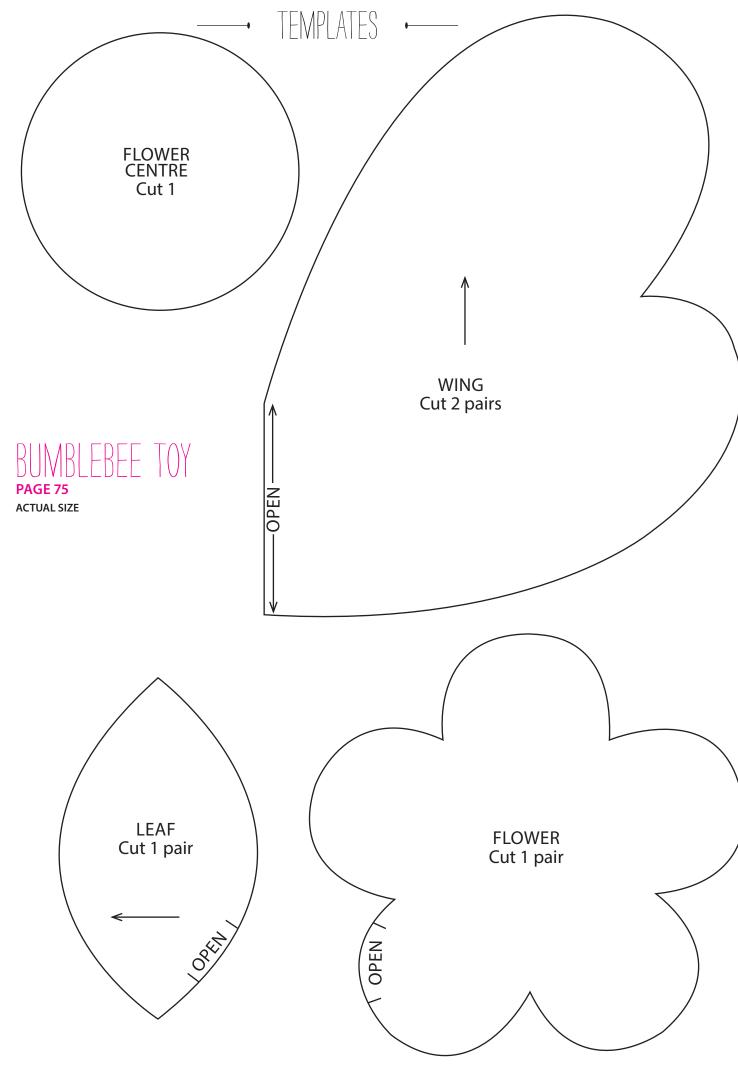

# TEMPLATES







## CHEVRON STITCH PAGE 86

**ACTUAL SIZE** 



### LUXURY RETREAT

**PAGE 38** 

**ACTUAL SIZE** 



TEST SQUARE
10x10cm

### TEMPLATES •——





Simply Sewing is the perfect magazine for the modern sewist! Simple-to-follow projects mean you can get started straight away, using the fabulous sewing gifts with every issue. Already whipping up home-sewn makes? Be inspired by expert tricks and tips, in-depth technical features and profiles of amazing designers. Simply Sewing is a new approach to dressmaking and home sewing.

#### SUBSCRIBE TODAY: TRY 3 ISSUES FOR £5!

www.buysubscriptions.com/SWGTHA

or call 03330 162 149 & quote code SWGTHA



facebook.com/simplysewingmagazine 🔰 twitter.com/simplysewing\_ 🕡 pinterest.com/simplysewingmag 🚺 instagram.com/simplysewingmag







#### www.gathe