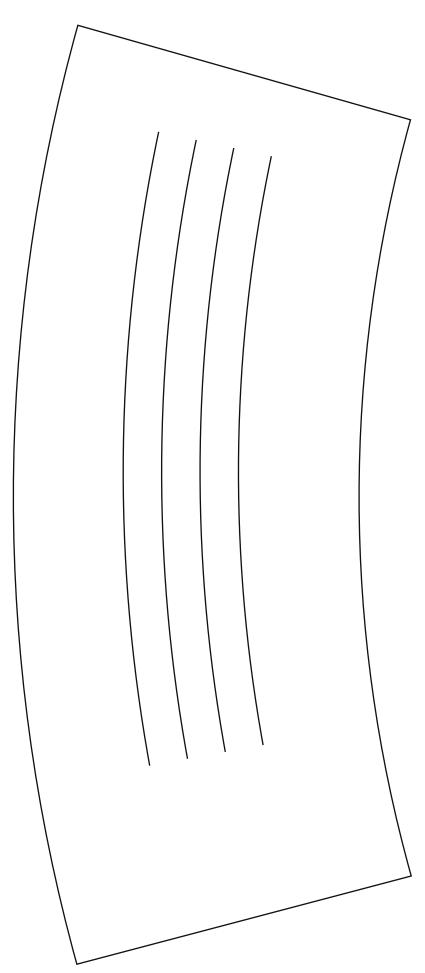

# TEMPLATES







## CHEVRON STITCH PAGE 86

**ACTUAL SIZE** 



### LUXURY RETREAT

**PAGE 38** 

**ACTUAL SIZE** 



TEST SQUARE
10x10cm

### TEMPLATES •——





Simply Sewing is the perfect magazine for the modern sewist! Simple-to-follow projects mean you can get started straight away, using the fabulous sewing gifts with every issue. Already whipping up home-sewn makes? Be inspired by expert tricks and tips, in-depth technical features and profiles of amazing designers. Simply Sewing is a new approach to dressmaking and home sewing.

#### SUBSCRIBE TODAY: TRY 3 ISSUES FOR £5!

www.buysubscriptions.com/SWGTHA

or call 03330 162 149 & quote code SWGTHA



facebook.com/simplysewingmagazine 🔰 twitter.com/simplysewing\_ 🕡 pinterest.com/simplysewingmag 🚺 instagram.com/simplysewingmag







#### www.gathered.how/simplysewing

Terms and conditions: This