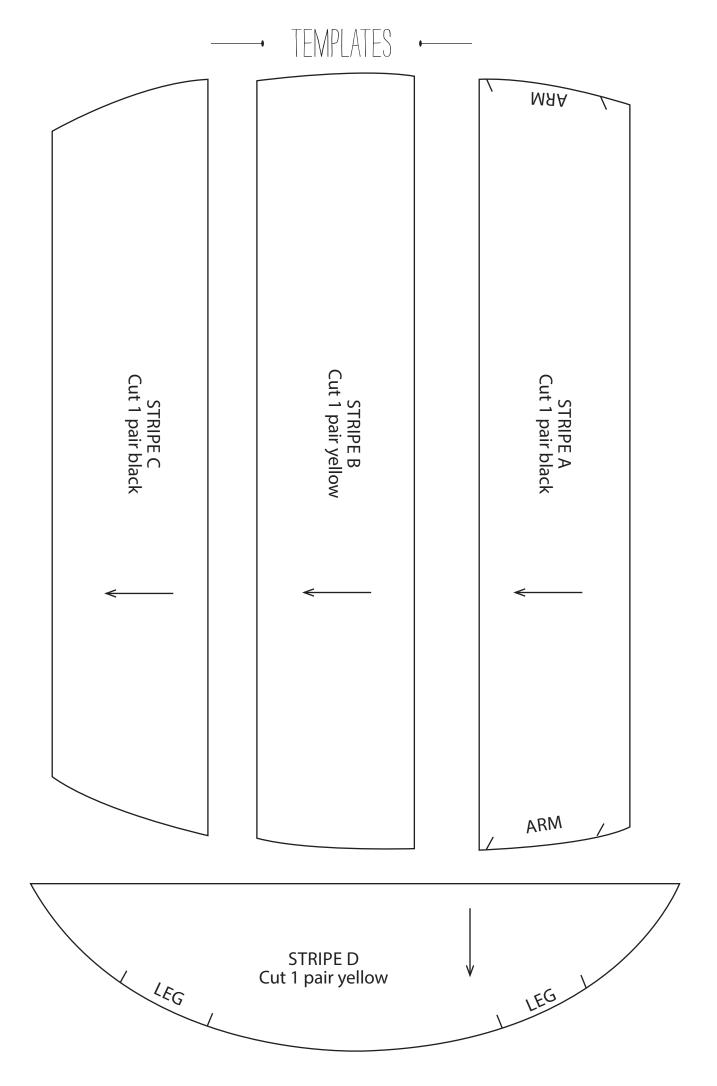

# TEMPLATES







## CHEVRON STITCH PAGE 86

**ACTUAL SIZE** 



### LUXURY RETREAT

**PAGE 38** 

**ACTUAL SIZE** 



TEST SQUARE
10x10cm

### TEMPLATES •——





Simply Sewing is the perfect magazine for the modern sewist! Simple-to-follow projects mean you can get started straight away, using the fabulous sewing gifts with every issue. Already whipping up home-sewn makes? Be inspired by expert tricks and tips, in-depth technical features and profiles of amazing designers. Simply Sewing is a new approach to dressmaking and home sewing.

#### SUBSCRIBE TODAY: TRY 3 ISSUES FOR £5!

www.buysubscriptions.com/SWGTHA

or call 03330 162 149 & quote code SWGTHA



facebook.com/simplysewingmagazine 🔰 twitter.com/simplysewing\_ 🕡 pinterest.com/simplysewingmag 🚺 instagram.com/simplysewingmag







#### www.gathere