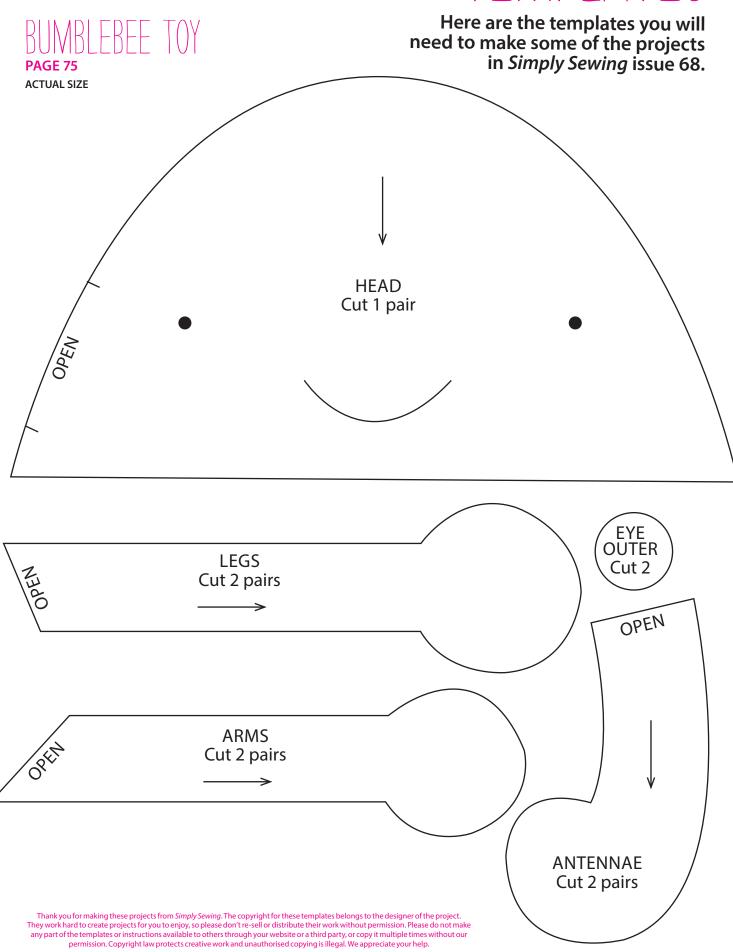

# TEMPLATES







## CHEVRON STITCH PAGE 86

**ACTUAL SIZE** 



### LUXURY RETREAT

**PAGE 38** 

**ACTUAL SIZE** 



TEST SQUARE
10x10cm

### TEMPLATES •——





Simply Sewing is the perfect magazine for the modern sewist! Simple-to-follow projects mean you can get started straight away, using the fabulous sewing gifts with every issue. Already whipping up home-sewn makes? Be inspired by expert tricks and tips, in-depth technical features and profiles of amazing designers. Simply Sewing is a new approach to dressmaking and home sewing.

#### SUBSCRIBE TODAY: TRY 3 ISSUES FOR £5!

www.buysubscriptions.com/SWGTHA

or call 03330 162 149 & quote code SWGTHA



facebook.com/simplysewingmagazine 🔰 twitter.com/simplysewing\_ 🕡 pinterest.com/simplysewingmag 🚺 instagram.com/simplysewingmag







#### www.gat