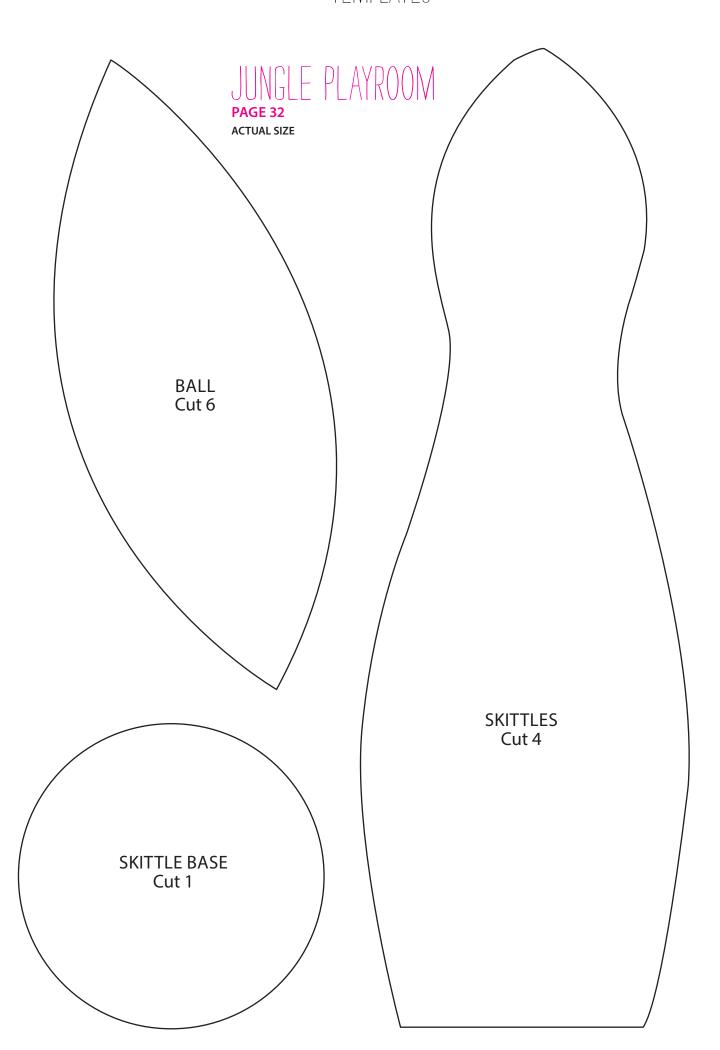

## TEMPLATES



Thank you for making these projects from *Simply Sewing*. The copyright for these templates belongs to the designer of the project. They work hard to create projects for you to enjoy, so please don't re-sell or distribute their work without permission. Please do not make any part of the templates or instructions available to others through your website or a third party, or copy it multiple times without our permission. Copyright law protects creative work and unauthorised copying is illegal. We appreciate your help.

















PLAYMAT EDGE ARC PIECE B (Join along dotted lines) Cut 2 on fold Fabric C Cut 2 on fold Fabric D





TEST SQUARE 10x10cm

**ACTUAL SIZE** 



**ACTUAL SIZE** 





Simply Sewing is the perfect magazine for the modern sewist! Simple-to-follow projects mean you can get started straight away, using the fabulous sewing gifts with every issue. Already whipping up home-sewn makes? Be inspired by expert tricks and tips, in-depth technical features and profiles of amazing designers. Simply Sewing is a new approach to dressmaking and home sewing.

## SUBSCRIBE TODAY: TRY 3 ISSUES FOR £5!

www.buysubscriptions.com/SWGTHA

or call 03330 162 149 & quote code SWGTHA



facebook.com/simplysewingmagazine 🔰 twitter.com/simplysewing\_ 🕡 pinterest.com/simplysewingmag 🚺 instagram.com/simplysewingm