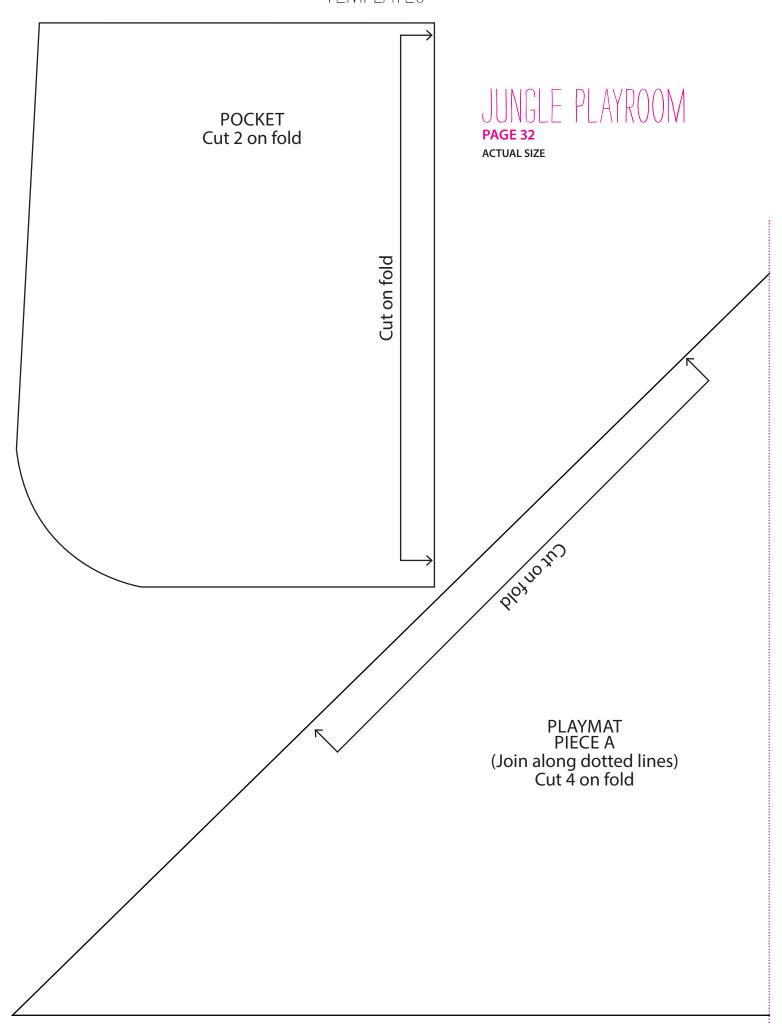

## TEMPLATES



Thank you for making these projects from *Simply Sewing*. The copyright for these templates belongs to the designer of the project. They work hard to create projects for you to enjoy, so please don't re-sell or distribute their work without permission. Please do not make any part of the templates or instructions available to others through your website or a third party, or copy it multiple times without our permission. Copyright law protects creative work and unauthorised copying is illegal. We appreciate your help.

















PLAYMAT EDGE ARC PIECE B (Join along dotted lines) Cut 2 on fold Fabric C Cut 2 on fold Fabric D





TEST SQUARE 10x10cm

**ACTUAL SIZE** 



**ACTUAL SIZE** 





Simply Sewing is the perfect magazine for the modern sewist! Simple-to-follow projects mean you can get started straight away, using the fabulous sewing gifts with every issue. Already whipping up home-sewn makes? Be inspired by expert tricks and tips, in-depth technical features and profiles of amazing designers. Simply Sewing is a new approach to dressmaking and home sewing.

## SUBSCRIBE TODAY: TRY 3 ISSUES FOR £5!

www.buysubscriptions.com/SWGTHA

or call 03330 162 149 & quote code SWGTHA



facebook.com/simplysewingmagazine 🔰 twitter.com/simplysewing\_ 🕡 pinterest.com/simplysewingmag 🚺 instagram.com/simplysewingmag