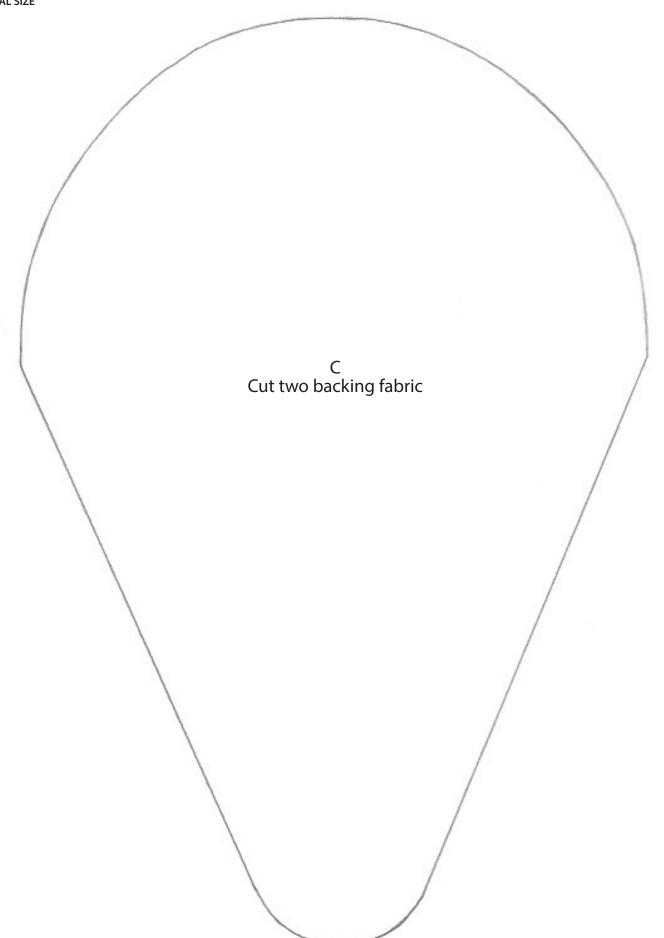

PLAYMAT EDGE ARC PIECE B (Join along dotted lines) Cut 2 on fold Fabric C Cut 2 on fold Fabric D

TEST SQUARE 10x10cm

**ACTUAL SIZE** 

**ACTUAL SIZE** 

Simply Sewing is the perfect magazine for the modern sewist! Simple-to-follow projects mean you can get started straight away, using the fabulous sewing gifts with every issue. Already whipping up home-sewn makes? Be inspired by expert tricks and tips, in-depth technical features and profiles of amazing designers. Simply Sewing is a new approach to dressmaking and home sewing.