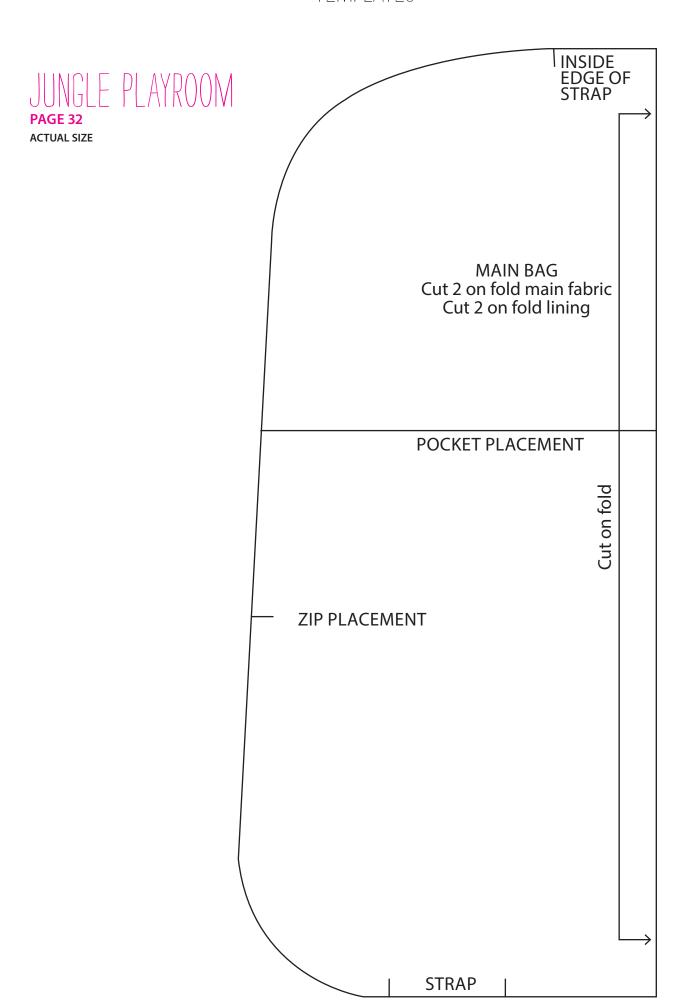

## TEMPLATES



Thank you for making these projects from *Simply Sewing*. The copyright for these templates belongs to the designer of the project. They work hard to create projects for you to enjoy, so please don't re-sell or distribute their work without permission. Please do not make any part of the templates or instructions available to others through your website or a third party, or copy it multiple times without our permission. Copyright law protects creative work and unauthorised copying is illegal. We appreciate your help.

















PLAYMAT EDGE ARC PIECE B (Join along dotted lines) Cut 2 on fold Fabric C Cut 2 on fold Fabric D





TEST SQUARE 10x10cm

**ACTUAL SIZE** 



**ACTUAL SIZE** 





Simply Sewing is the perfect magazine for the modern sewist! Simple-to-follow projects mean you can get started straight away, using the fabulous sewing gifts with every issue. Already whipping up home-sewn makes? Be inspired by expert tricks and tips, in-depth technical features and profiles of amazing designers. Simply Sewing is a new approach to dressmaking and home sewing.

## SUBSCRIBE TODAY: TRY 3 ISSUES FOR £5!

www.buysubscriptions.com/SWGTHA

or call 03330 162 149 & quote code SWGTHA



facebook.com/simplysewingmagazine 🔰 twitter.com/simplysewing\_ 🕡 pinterest.com/simplysewingmag 🚺 instagram.com/simplysewingmag