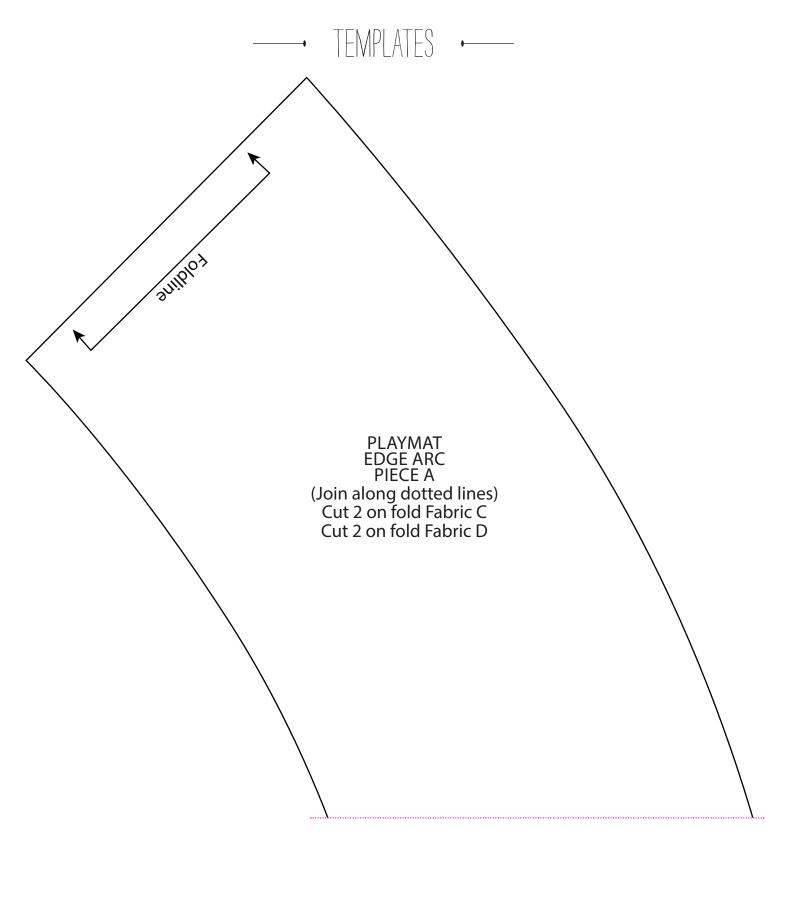

PLAYMAT EDGE ARC PIECE B (Join along dotted lines) Cut 2 on fold Fabric C Cut 2 on fold Fabric D

TEST SQUARE 10x10cm

**ACTUAL SIZE** 

**ACTUAL SIZE** 

Simply Sewing is the perfect magazine for the modern sewist! Simple-to-follow projects mean you can get started straight away, using the fabulous sewing gifts with every issue. Already whipping up home-sewn makes? Be inspired by expert tricks and tips, in-depth technical features and profiles of amazing designers. Simply Sewing is a new approach to dressmaking and home sewing.