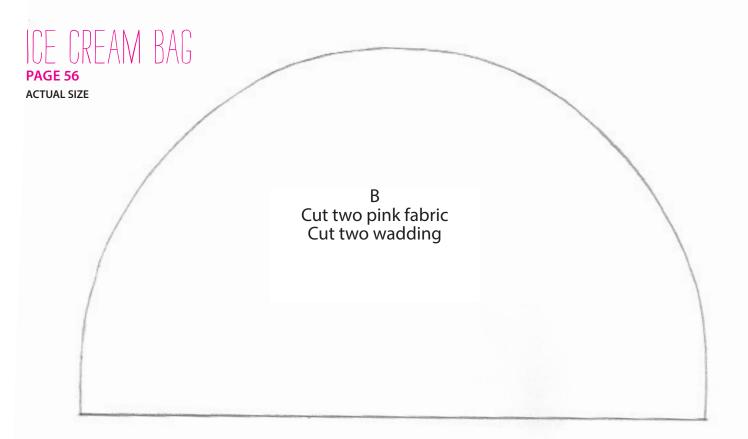

PLAYMAT EDGE ARC PIECE B (Join along dotted lines) Cut 2 on fold Fabric C Cut 2 on fold Fabric D

TEST SQUARE 10x10cm

**ACTUAL SIZE** 

**ACTUAL SIZE** 

Simply Sewing is the perfect magazine for the modern sewist! Simple-to-follow projects mean you can get started straight away, using the fabulous sewing gifts with every issue. Already whipping up home-sewn makes? Be inspired by expert tricks and tips, in-depth technical features and profiles of amazing designers. Simply Sewing is a new approach to dressmaking and home sewing.