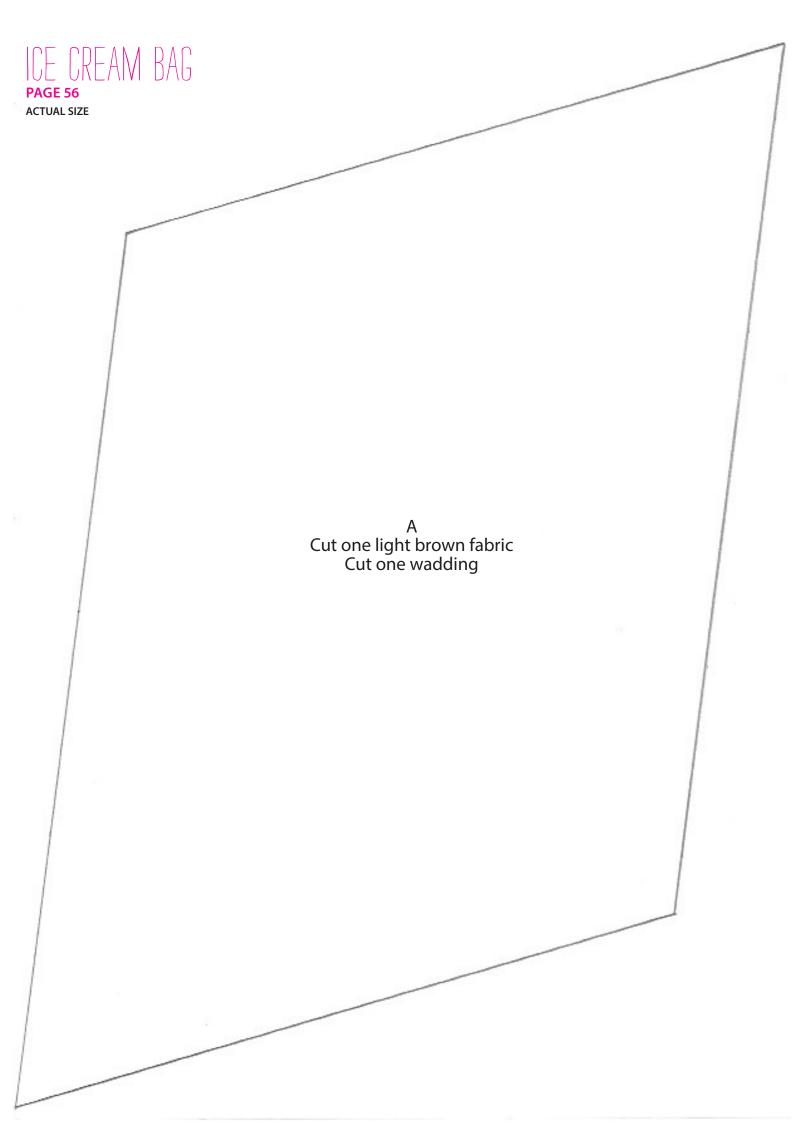

PLAYMAT EDGE ARC PIECE B (Join along dotted lines) Cut 2 on fold Fabric C Cut 2 on fold Fabric D

TEST SQUARE 10x10cm

**ACTUAL SIZE** 

**ACTUAL SIZE** 

Simply Sewing is the perfect magazine for the modern sewist! Simple-to-follow projects mean you can get started straight away, using the fabulous sewing gifts with every issue. Already whipping up home-sewn makes? Be inspired by expert tricks and tips, in-depth technical features and profiles of amazing designers. Simply Sewing is a new approach to dressmaking and home sewing.