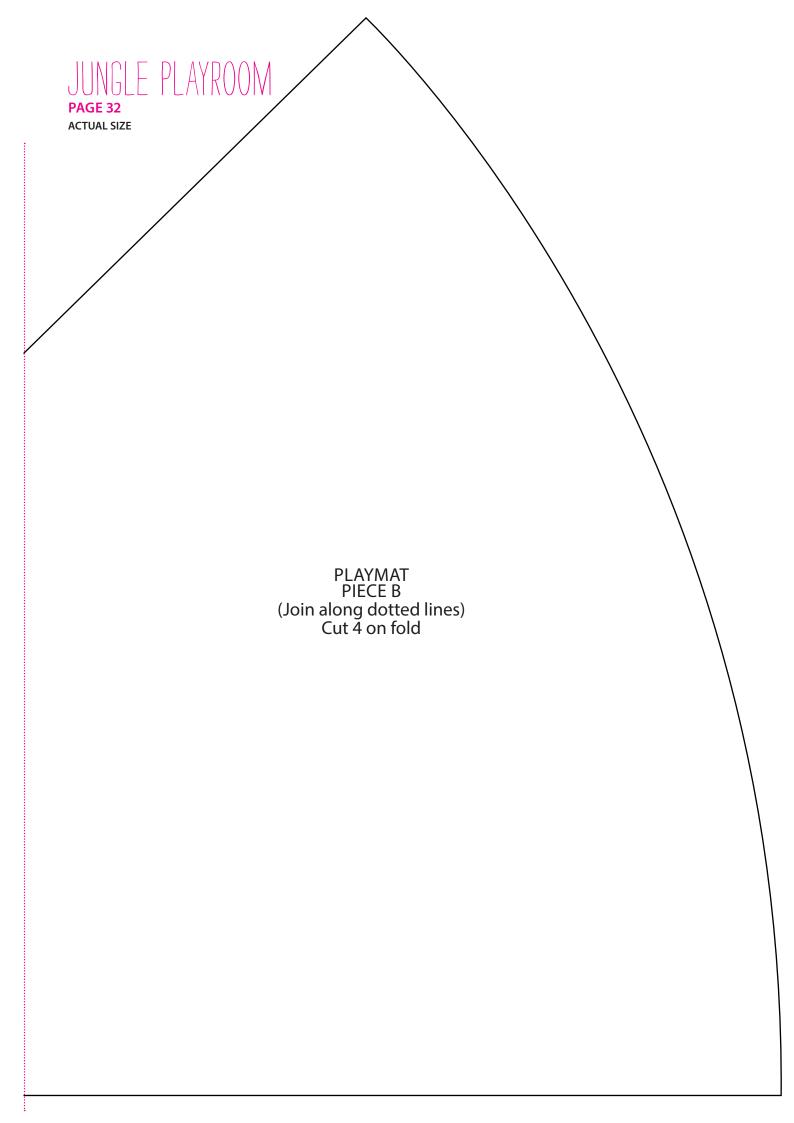

PLAYMAT EDGE ARC PIECE B (Join along dotted lines) Cut 2 on fold Fabric C Cut 2 on fold Fabric D

TEST SQUARE 10x10cm

**ACTUAL SIZE** 

**ACTUAL SIZE** 

Simply Sewing is the perfect magazine for the modern sewist! Simple-to-follow projects mean you can get started straight away, using the fabulous sewing gifts with every issue. Already whipping up home-sewn makes? Be inspired by expert tricks and tips, in-depth technical features and profiles of amazing designers. Simply Sewing is a new approach to dressmaking and home sewing.